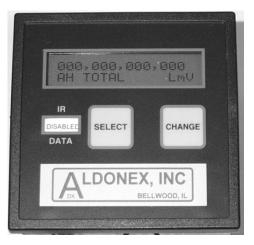

ALDONEX INC BELLWOOD IL AMP HOUR METER

## Model: AH-1DA

Panel mount ¼ DIN case 100mm W x 100mm H x 120mm D (Approx. 4" x 4" x 4 ¾").

## Standard Amp/Hour Totalizer Features:

- 12 digit **resettable** cumulative amp/hour total.
- 12 digit **non-resettable** cumulative amp/hour total.
- Supports rectifier shunt sizes from 5A to 30000A @ 50, 60, 100mV.
- No dip-switches or pots! All menu driven with no look up charts!
- Backlit display for low light levels.
- Small in size: All plastic to resist even the harshest environment.
- No batteries to replace! Permanent memory, no battery back up needed.
- Simple wiring reduces installation time and cost.
- ◆ 230VAC optional.