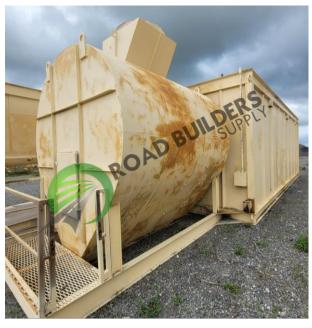

## BH051 Astec Skidded 55,000 ACFM Baghouse

## ID: BH051 Details:

- Astec Skidded Baghouse
- 1995
- 55000 ACFM Nominal
- 250 HP motor
- 52" piece of duct

- RBS strives to ensure the accuracy of all listings, but all listings are "as-is, where-is," with no implied warranty.
- All buyers are encouraged to inspect equipment personally to verify accuracy.
- All information contained in this listing sheet is confidential. It is the property of RBS and is not to be shared.
  - Road Builders Supply, LLC accepts no liability for the accuracy of the above listing.