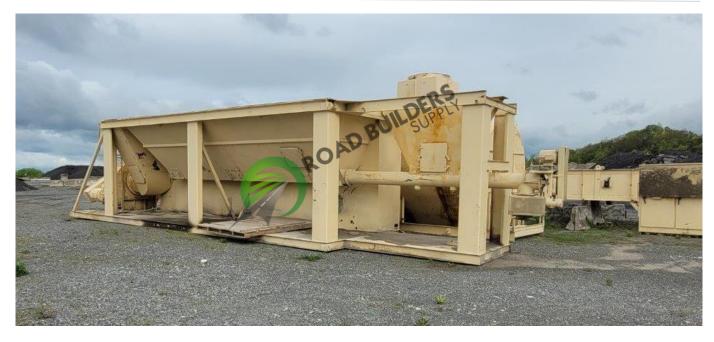

## BH051 Astec Skidded 55,000 ACFM Baghouse

## ID: BH051 Details:

- Astec Skidded Baghouse
- 1995
- 55000 ACFM Nominal
- 250 HP motor
- 52" piece of duct

- RBS strives to ensure the accuracy of all listings, but all listings are "as-is, where-is," with no implied warranty.
- All buyers are encouraged to inspect equipment personally to verify accuracy.
- All information contained in this listing sheet is confidential. It is the property of RBS and is not to be shared.
  - Road Builders Supply, LLC accepts no liability for the accuracy of the above listing.