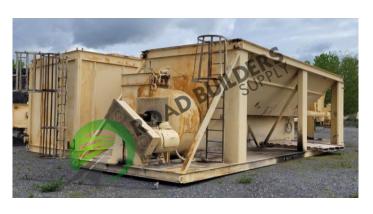

## BH051 Astec Skidded 55,000 ACFM Baghouse

## ID: BH051 Details:

- Astec Skidded Baghouse
- 1995
- 55000 ACFM Nominal
- 250 HP motor
- 52" piece of duct

- RBS strives to ensure the accuracy of all listings, but all listings are "as-is, where-is," with no implied warranty.
- All buyers are encouraged to inspect equipment personally to verify accuracy.
- All information contained in this listing sheet is confidential. It is the property of RBS and is not to be shared.
  - Road Builders Supply, LLC accepts no liability for the accuracy of the above listing.