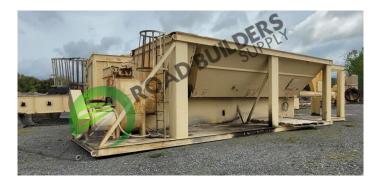

## BH051 Astec Skidded 55,000 ACFM Baghouse

## ID: BH051 Details:

- Astec Skidded Baghouse
- 1995
- 55000 ACFM Nominal
- 250 HP motor
- 52" piece of duct

- RBS strives to ensure the accuracy of all listings, but all listings are "as-is, where-is," with no implied warranty.
- All buyers are encouraged to inspect equipment personally to verify accuracy.
- All information contained in this listing sheet is confidential. It is the property of RBS and is not to be shared.
  - Road Builders Supply, LLC accepts no liability for the accuracy of the above listing.