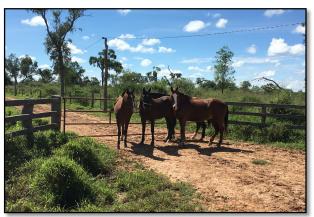

#### Horses

2 additional horses have been selected and will be acquired in June, this way the farm has 4 in total for working the cattle.

Following the standardized monthly farm report...