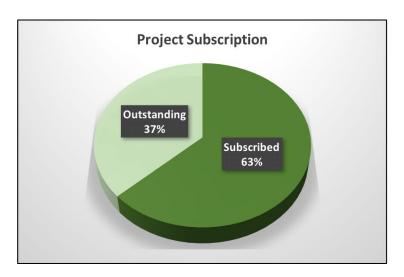

#### **Project Subscription**

At this time 63% of the project has been subscribed, and 37% of the project is open for subscription.

This translates into approximately USD 950,000 outstanding.