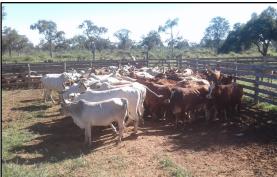

#### **Cattle report:**

The calves have been vaccinated with modificador (Multivitamin).

The steers as well as the two bulls have been vaccinated with multivitamin.

The Cows have been vaccinated with Olivit.

Reconstituent, Vitamin with Amino Acids)

Cattle are being rotated every seven days between pastures.

The cattle look good, classified number 2.

The cattle are being fed Fosbovi Reproductor.

The cattle (71 cows and 60 calves) are consuming a fair amount of the salt and mineral mixture Fosbovi Reproductor, roughly 2,5kg a day.

The 19 weaners are also consuming around 1,5kg of foscromo agua a day.

The pasture looks excellent, classified number 1.