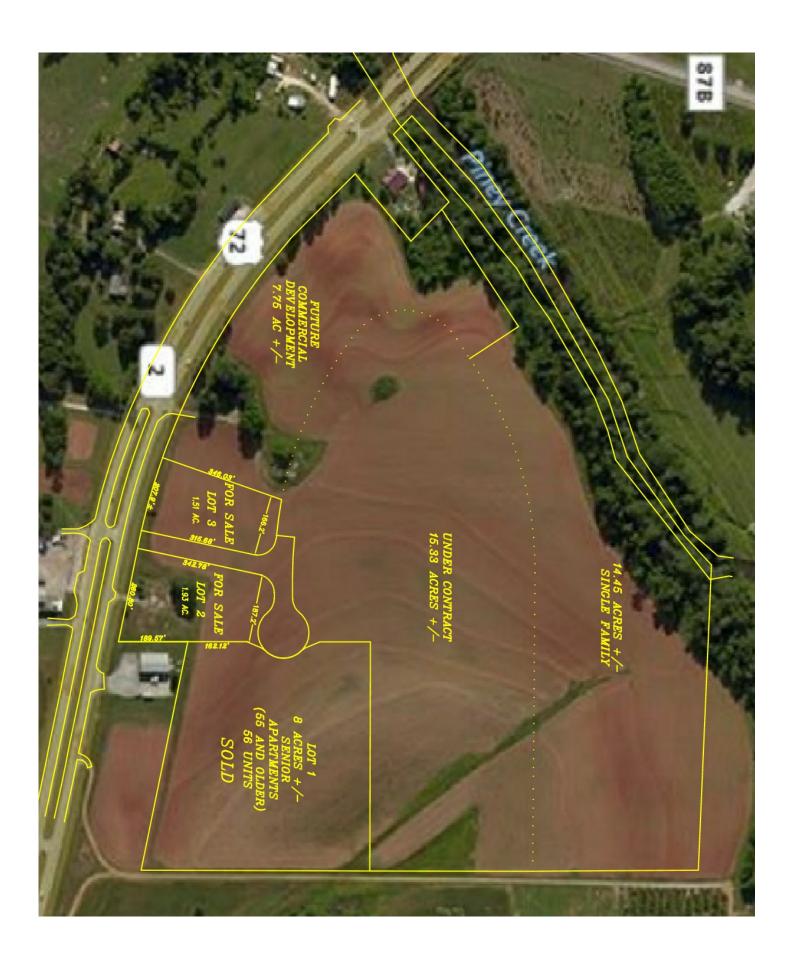

### FOR SALE

- 2 Outparcels, 1.5 ac and 1.9 ac
- 7.75 ac larger tract
- Located on the eastern growth corridor of Athens and Limestone County
- Over 1,500 feet of frontage on Hwy 72
- On the "going home" side to Athens, I-65, Rogersville, and Florence.
- 3rd fastest growing county in the State of Alabama
- 3 Mile Median Household Income of \$70,000
- Great site with mixed use potential

### **Hwy 72 Frontage Lots**