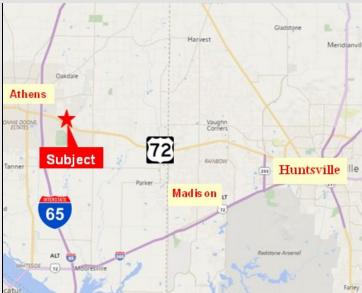

#### Athens, Alabama

- 22nd largest city in Alabama out of 454 cities ranked by U.S. Census Bureau.
- Limestone County ranked as 3<sup>rd</sup>fastest growing county in Alabama by U.S. Census Bureau and #66 out of Top 100 nationwide.
- Comprehensive Master Plan for City of Athens identifies significant development opportunities on Hwy 72 due to North

  Alabama growth and I-65 interstate exchange.
- Serves a 15 mile + delineated trade area including southern Tennessee and travelers along I-65 and Hwy 72.
- Limestone County Median HH income of \$47,000 ranks 4<sup>th</sup> among 67 counties in Alabama.
- Considered to be a "city on the edge" due to its proximity to Huntsville, AL MSA, which has one of the highest
  median incomes in the Southeast due to its technology centered employment base. Athens, AL provides the
  community quality of life desired by today's consumer with high paying jobs less than 30 minutes away.