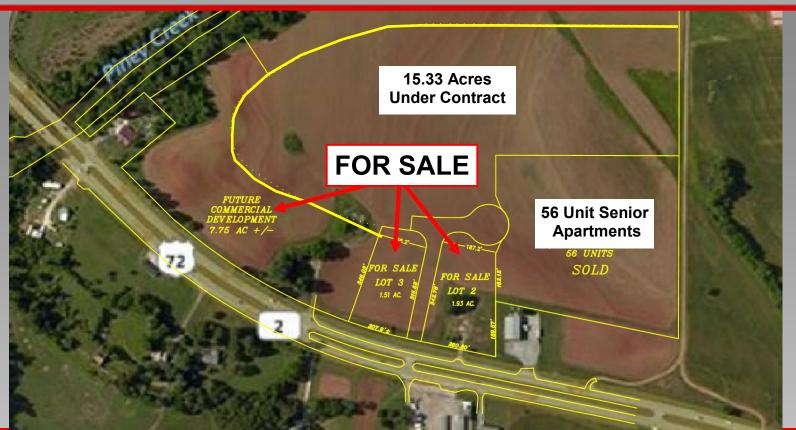

### FOR SALE

- 2 Outparcels, 1.5 ac and 1.9 ac
- 7.75 ac larger tract
- Located on the eastern growth corridor of Athens and Limestone County
- Over 1,500 feet of frontage on Hwy 72
- On the "going home" side to Athens, I-65, Rogersville, and Florence.
- 3rd fastest growing county in the State of Alabama
- 3 Mile Median Household Income of \$70,000
- Great site with mixed use potential