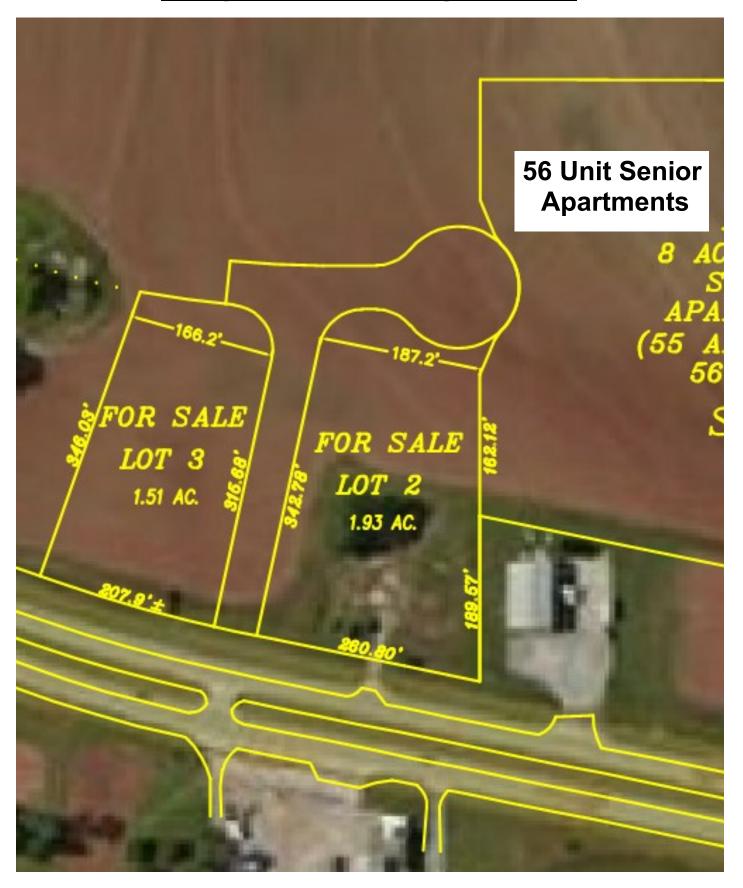

### FOR SALE

- 2 Outparcels, 1.5 ac and 1.9 ac
- 7.75 ac larger tract
- Located on the eastern growth corridor of Athens and Limestone County
- Over 1,500 feet of frontage on Hwy 72
- On the "going home" side to Athens, I-65, Rogersville, and Florence.
- 3rd fastest growing county in the State of Alabama
- 3 Mile Median Household Income of \$70,000
- Great site with mixed use potential