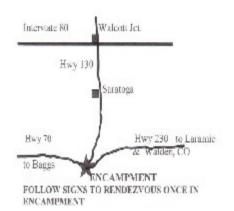

Mr. Bill: Did you find him? Trying to find a grasshopper in the leaves in February is like trying to find a needle in a haystack. But lets see what Mr. President Bill has to say.

(Bill.... A little to the left.)