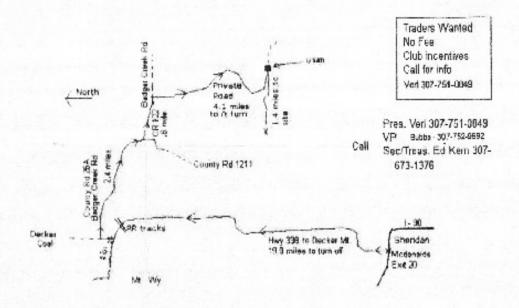

10th ED GREEN RIFLE FROLIC

The 10th Anniversary and probably the tast one.

May 12,13 & 14 Sheridan, WY

#### DOGS MUST BE ON LEASH!

NO HORSES

Cost \$20.00 for entire weekend - cost covers family.

Shooting starts at Noon on Friday.

ALL- Shapes, Sizes, Ugly of Pretty of Black Powder Rifles, Shotguns, Smoothbores, Pistols - WELCOME
PRIMITIVE AND TIN TEPEE CAMP - FIREWOOD ON SITE - BRING DRINKING WATER

Paper Matches
Primitive Matches
Pistol Match
Hawk & Knife
Fire Starting
Archery - traditional

Fire Starting Archery - traditional bows Lots of Kids events Quail walk - any smoothbore Smoothbore Match- ary smoothbore Longrange Match - BP Cartridge -muzzleloader - Bring X-sticks Runnin' Grizz Match

Womens Challange

Sat. Evening Hamburgers - free, donations welcome, Side dishes welcome





# Deer Creek Muzzleloaders

is hosting the Wyoming State Muzzleloaders State
Shoot this year. Deer Creek Muzzleloaders would like
to invite you to plan on attending. Come and camp
with all of us, come and join in all the fun, come get
dirty, shoot some powder, come and enjoy some good
eats, and come and visit with all the folks. We look forward to having all of you.

Date: Father's Day Weekend, June 16, 17, and 18th, 2017.

At the Arnold's Range, near Glenrock, WY, off of County Road 22.

Range opens at noon on Friday the 16th, and closes at noon on Sunday the 18th.

Tentative activities: Shoot packets, A Primitive Black Powder Shooting Match, a

Women's Salute, a Hawk and Throw Competition, and an Archery competition.

We will have a Saturday evening meal, and camping is available, wo