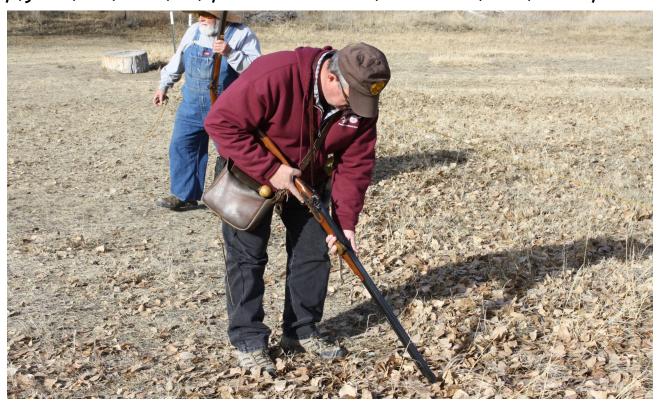

Mr. Bill: Did you find him? Trying to find a grasshopper in the leaves in February is like trying to find a needle in a haystack. But lets see what Mr. President Bill has to say.

(Bill.... A little to the left.)