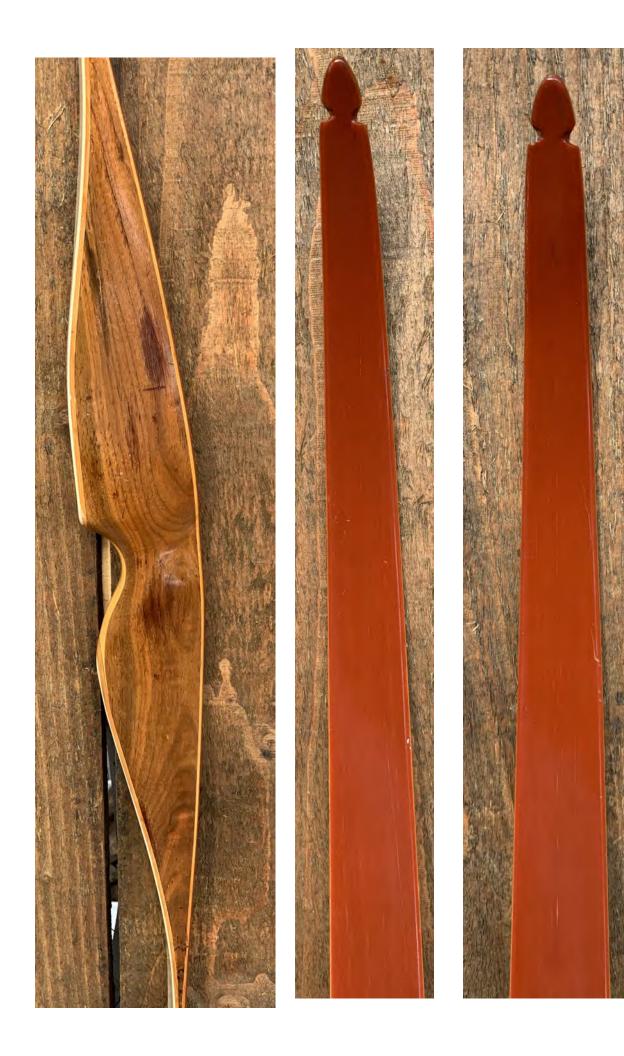

**TOTAL COST: \$128.00** 

DESCRIPTION: This Pearson Cougar is an attractive serviceable all-purpose economy semirecurve bow. The Cougars are known as very good shooters for an entry level bow. Walnut and White Holly riser. Bow has no delamination; no cracks; limbs are straight. Tips are in great condition. No drilled holes; No chips, dings or cracks. No crazing. A few minor scratches and nicks here and there. There are a number of stress lines in the riser section (see pics), none of which extend past the fade-outs. Decal is in excellent condition.