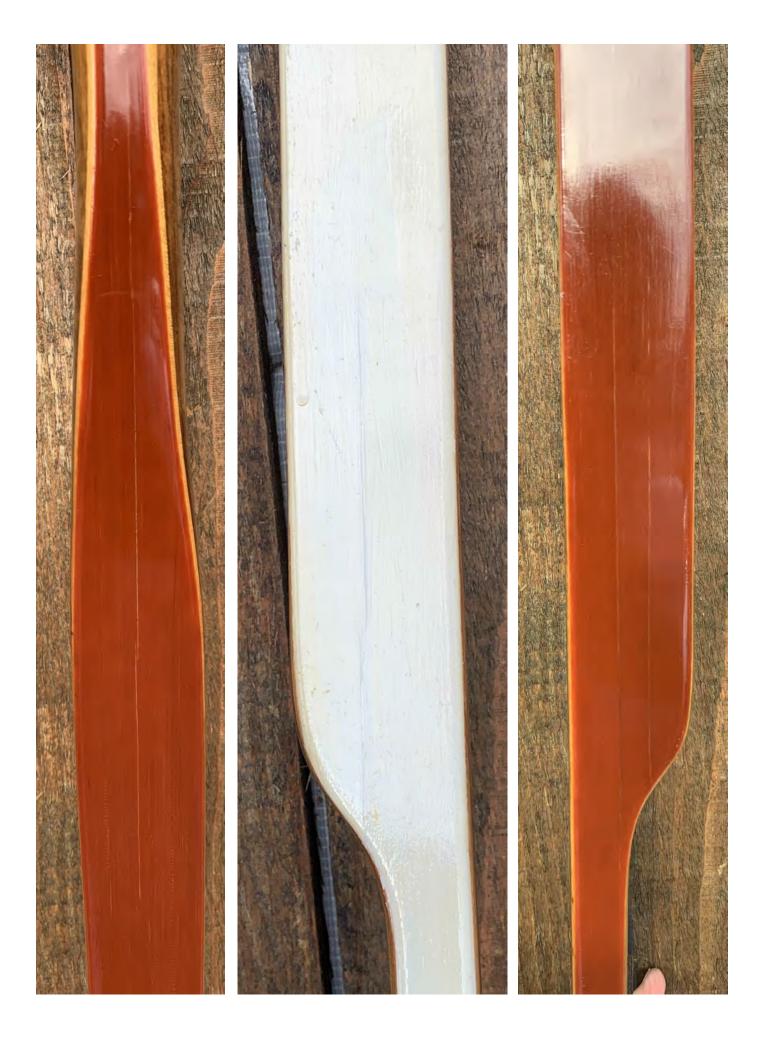

**TOTAL COST: \$128.00** 

DESCRIPTION: This Pearson Cougar is an attractive serviceable all-purpose economy semirecurve bow. The Cougars are known as very good shooters for an entry level bow. Walnut and White Holly riser. Bow has no delamination; no cracks; limbs are straight. Tips are in great condition. No drilled holes; No chips, dings or cracks. No crazing. A few minor scratches and nicks here and there. There are a number of stress lines in the riser section (see pics), none of which extend past the fade-outs. Decal is in excellent condition.