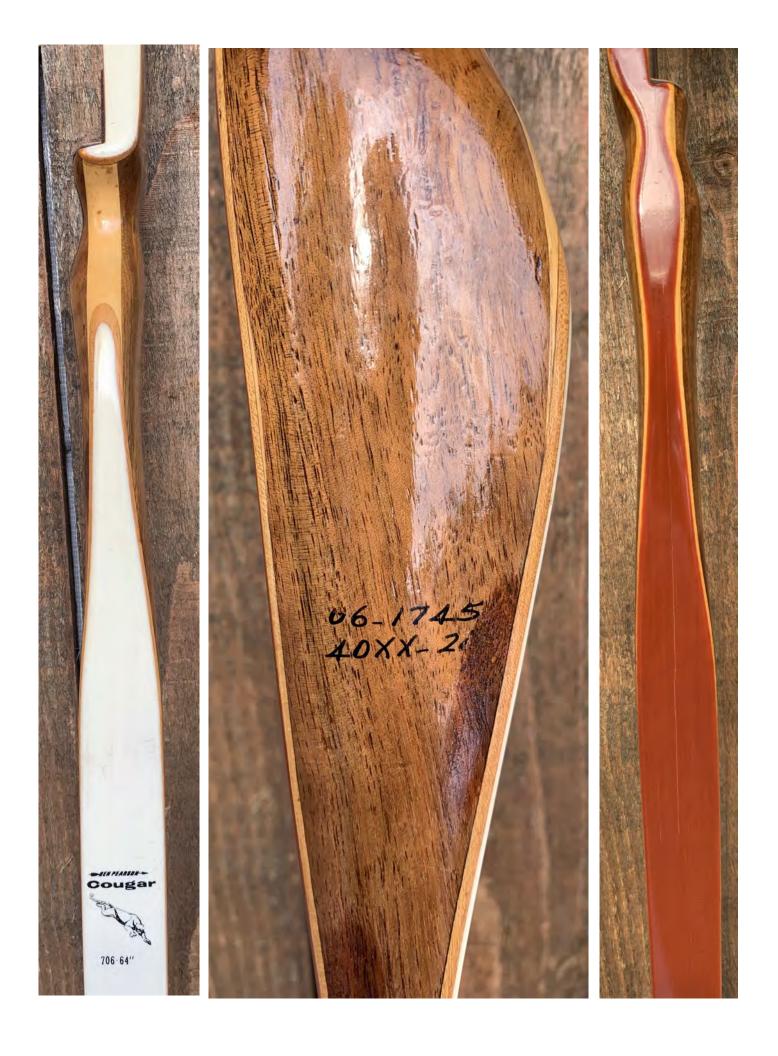

YEAR: 1966

MAKE: Ben Pearson

MODEL: Cougar 706

HAND: Right

DRAW WEIGHT: 40#

AMO LENGTH: 64"

PRICE: \$99.00

SHIPPING & HANDLING: \$29.00

**TOTAL COST: \$128.00** 

DESCRIPTION: This Pearson Cougar is an attractive serviceable all-purpose economy semirecurve bow. The Cougars are known as very good shooters for an entry level bow. Walnut and White Holly riser. Bow has no delamination; no cracks; limbs are straight. Tips are in great condition. No drilled holes; No chips, dings or cracks. No crazing. A few minor scratches and nicks here and there. There are a number of stress lines in the riser section (see pics), none of which extend past the fade-outs. Decal is in excellent condition.