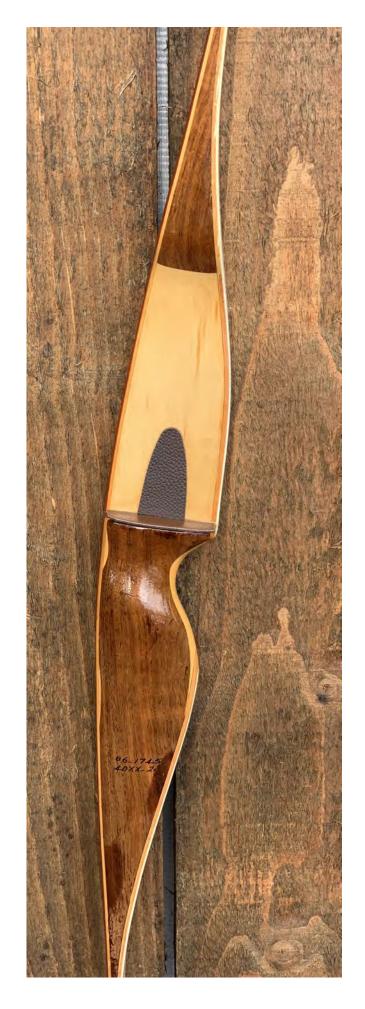

YEAR: 1966

MAKE: Ben Pearson

MODEL: Cougar 706

HAND: Right

DRAW WEIGHT: 40#

AMO LENGTH: 64"

PRICE: \$99.00

SHIPPING & HANDLING: \$29.00

**TOTAL COST: \$128.00** 

DESCRIPTION: This Pearson Cougar is an attractive serviceable all-purpose economy semirecurve bow. The Cougars are known as very good shooters for an entry level bow. Walnut and White Holly riser. Bow has no delamination; no cracks; limbs are straight. Tips are in great condition. No drilled holes; No chips, dings or cracks. No crazing. A few minor scratches and nicks here and there. There are a number of stress lines in the riser section (see pics), none of which extend past the fade-outs. Decal is in excellent condition.