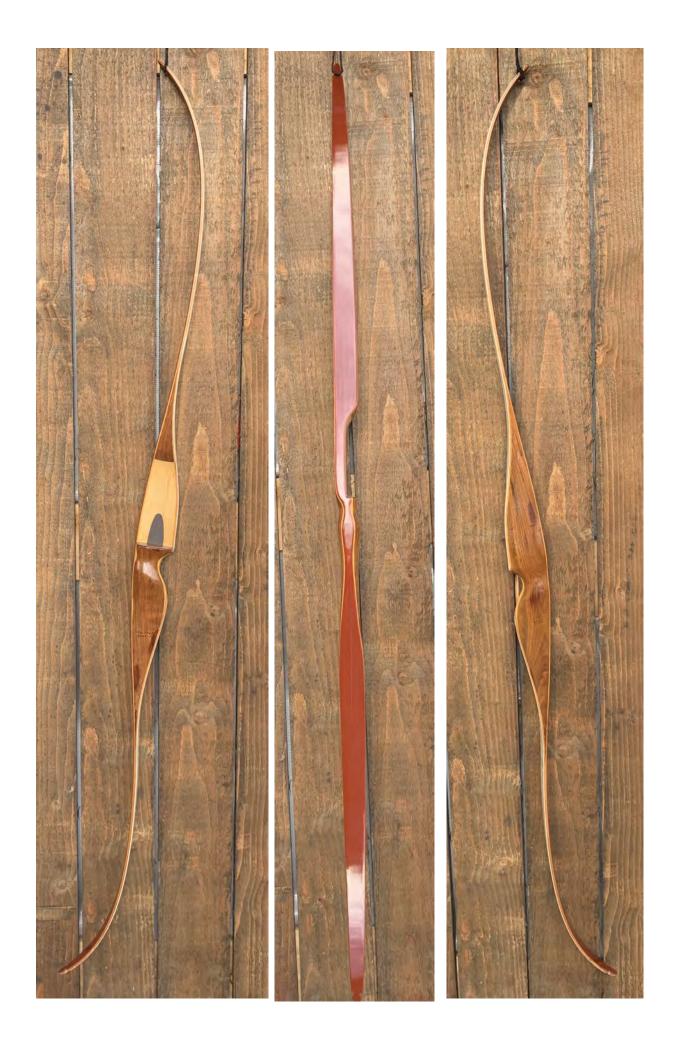

YEAR: 1966

MAKE: Ben Pearson

MODEL: Cougar 706

HAND: Right

DRAW WEIGHT: 40#

AMO LENGTH: 64"

PRICE: \$99.00

SHIPPING & HANDLING: \$29.00

**TOTAL COST: \$128.00** 

DESCRIPTION: This Pearson Cougar is an attractive serviceable all-purpose economy semirecurve bow. The Cougars are known as very good shooters for an entry level bow. Walnut and White Holly riser. Bow has no delamination; no cracks; limbs are straight. Tips are in great condition. No drilled holes; No chips, dings or cracks. No crazing. A few minor scratches and nicks here and there. There are a number of stress lines in the riser section (see pics), none of which extend past the fade-outs. Decal is in excellent condition.