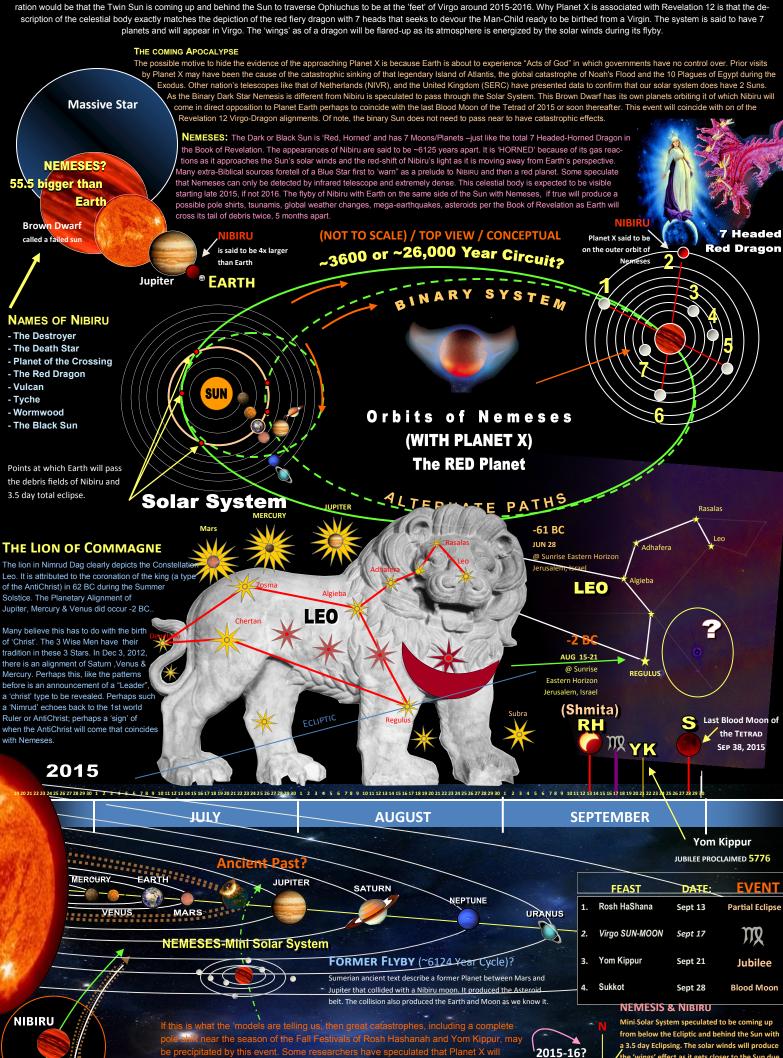

(New Earth + Moon King-U)

**Current Orbit**  le shik near the season of the Fall Festivals of Rosh Hashanah and Yom Kippur, may precipitated by this event. Some researchers have speculated that Planet X will tually have 2 flybys, 1 as it goes out. After the 1st Earth path

passage of Nemesis with Nibiru, like the "eye" of a hurricane, the rest of the hurricane force winds will return but in the opposite direction. The tail of the binary dwarf will be carrying a stream of asteroids. The Bible speaks of a major impact of a "Falling Star," and "Wormwood" plus a spiritual Angelic falling of "Stars" will be "cast down" as a door is opened to the inter-dimensional prison of the "Fallen Angels" called the Watchers or Titans will come out. These are the very ones that, came to planet Earth in the day of the Patriarch Enoch.