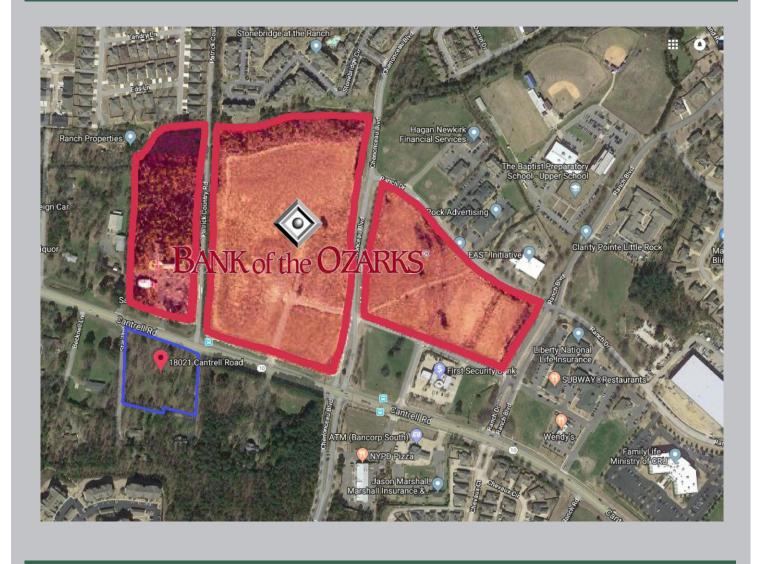

#### **Property Summary:**

- 460' of Cantrell/ Hwy 10 Frontage
- Bound by Hwy 10 Overlay District
- Labeled as "Transition" on City Master Plan
- Commercial Potential
- Adjoins 300+ units of multi-family
- Bank of the Ozarks Headquarters directly across the street