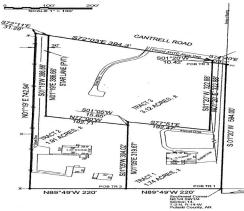

#### **Property Summary:**

- 460' of Cantrell/ Hwy 10 Frontage
- Bound by Hwy 10 Overlay District
- Labeled as "Transition" on City Master Plan
- Commercial Potential
- Adjoins 300+ units of multi-family
- Bank of the Ozarks Headquarters directly across the street