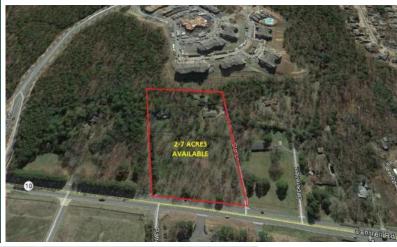

### **SALES PRICE:** \$13.50 - 11.50/SF

2-7 Acres Available

### 18021 Cantrell Rd. • Little Rock, Arkansas

#### **Property Summary:**

- 460' of Cantrell/ Hwy 10 Frontage
- Bound by Hwy 10 Overlay District
- Labeled as "Transition" on City Master Plan
- Commercial Potential
- Adjoins 300+ units of multi-family
- Bank of the Ozarks Headquarters directly across the street