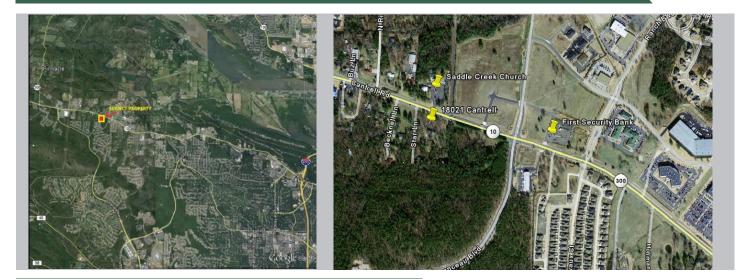

### 18021 Cantrell Rd. • Little Rock, Arkansas

#### **Property Summary:**

- 460' of Cantrell/ Hwy 10 Frontage
- Bound by Hwy 10 Overlay District
- Labeled as "Transition" on City Master Plan
- Commercial Potential
- Adjoins 300+ units of multi-family
- Bank of the Ozarks Headquarters directly across the street