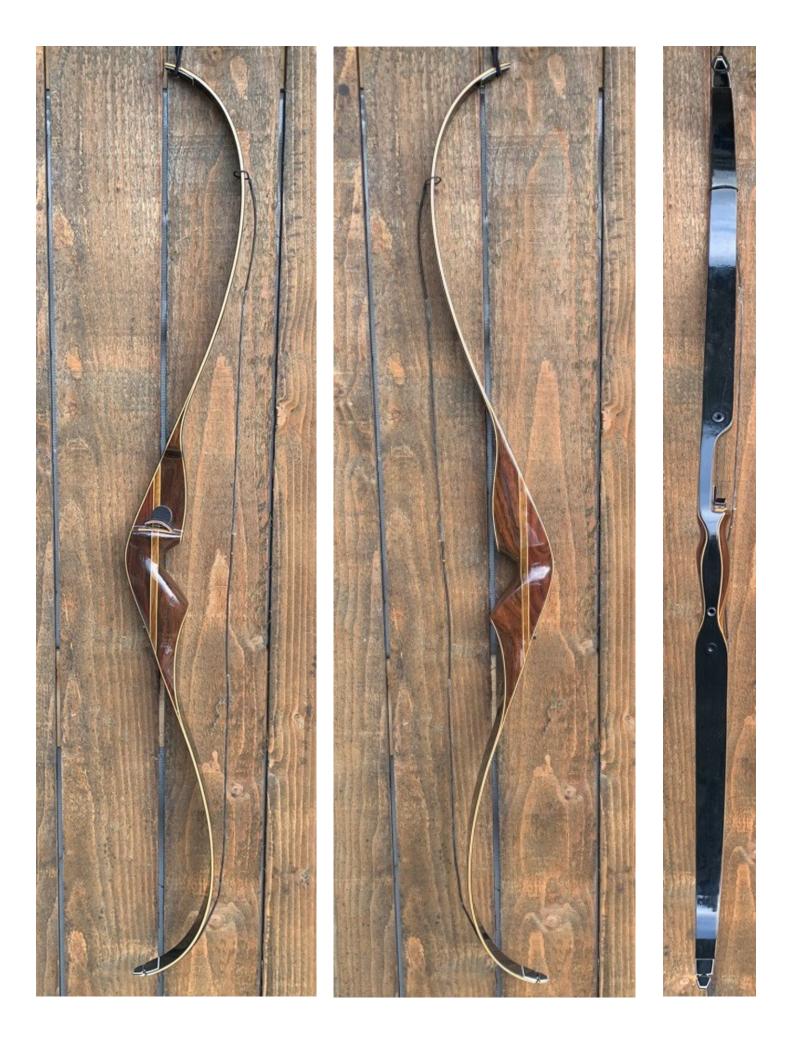

YEAR: 1969 (+/-)

MAKE: Browning

MODEL: Cobra I

HAND: Right

DRAW WEIGHT: 60#

AMO LENGTH: 50"

PRICE: \$159.00

SHIPPING AND HANDLING:

\$19.00

TOTAL COST: \$178.00

DESCRIPTION: Great looking and performing Browning recurve. It has no delamination; no cracks; limbs are straight. Overlays and tips are in great condition. No drilled holes. No chips, dings or cracks. No stress cracks or crazing. A few minor scratches and scuffs here and there. Decals are in good shape. Overall, this is a really nice bow in excellent condition for its age.

Comes with a used string that still has quite a bit of life left in it.