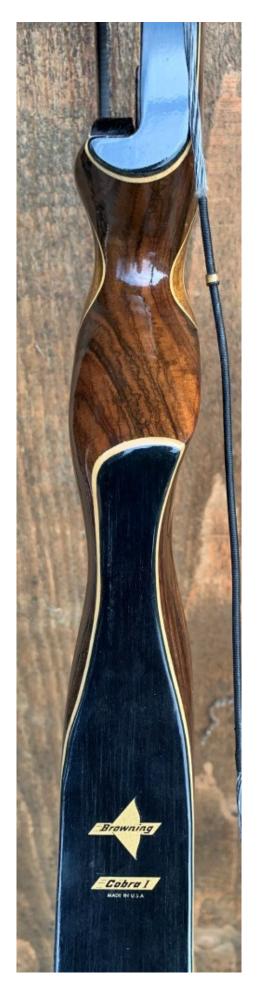

YEAR: 1969 (+/-)

MAKE: Browning

MODEL: Cobra I

HAND: Right

DRAW WEIGHT: 60#

AMO LENGTH: 50"

PRICE: \$159.00

SHIPPING AND HANDLING:

\$19.00

TOTAL COST: \$178.00

DESCRIPTION: Great looking and performing Browning recurve. It has no delamination; no cracks; limbs are straight. Overlays and tips are in great condition. No drilled holes. No chips, dings or cracks. No stress cracks or crazing. A few minor scratches and scuffs here and there. Decals are in good shape. Overall, this is a really nice bow in excellent condition for its age.

Comes with a used string that still has quite a bit of life left in it.