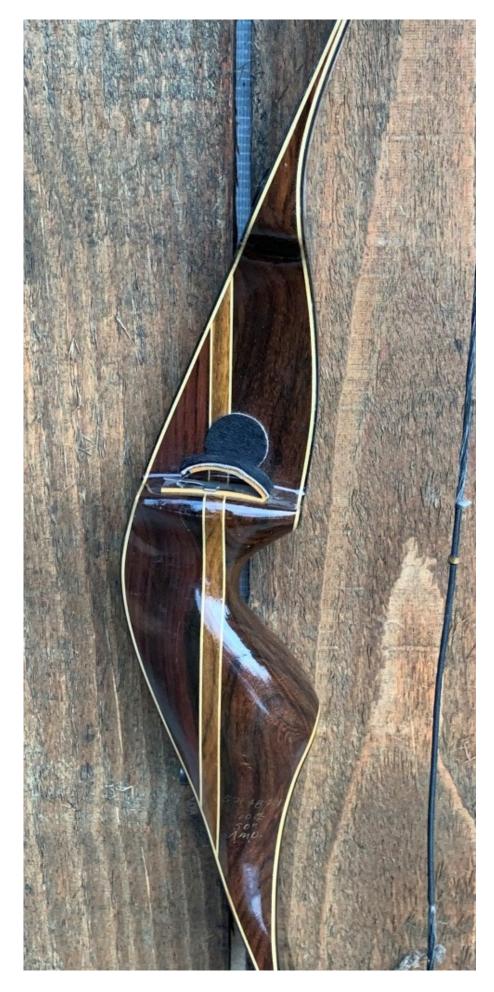

YEAR: 1969 (+/-)

MAKE: Browning

MODEL: Cobra I

HAND: Right

DRAW WEIGHT: 60#

AMO LENGTH: 50"

PRICE: \$159.00

SHIPPING AND HANDLING:

\$19.00

TOTAL COST: \$178.00

DESCRIPTION: Great looking and performing Browning recurve. It has no delamination; no cracks; limbs are straight. Overlays and tips are in great condition. No drilled holes. No chips, dings or cracks. No stress cracks or crazing. A few minor scratches and scuffs here and there. Decals are in good shape. Overall, this is a really nice bow in excellent condition for its age.

Comes with a used string that still has quite a bit of life left in it.