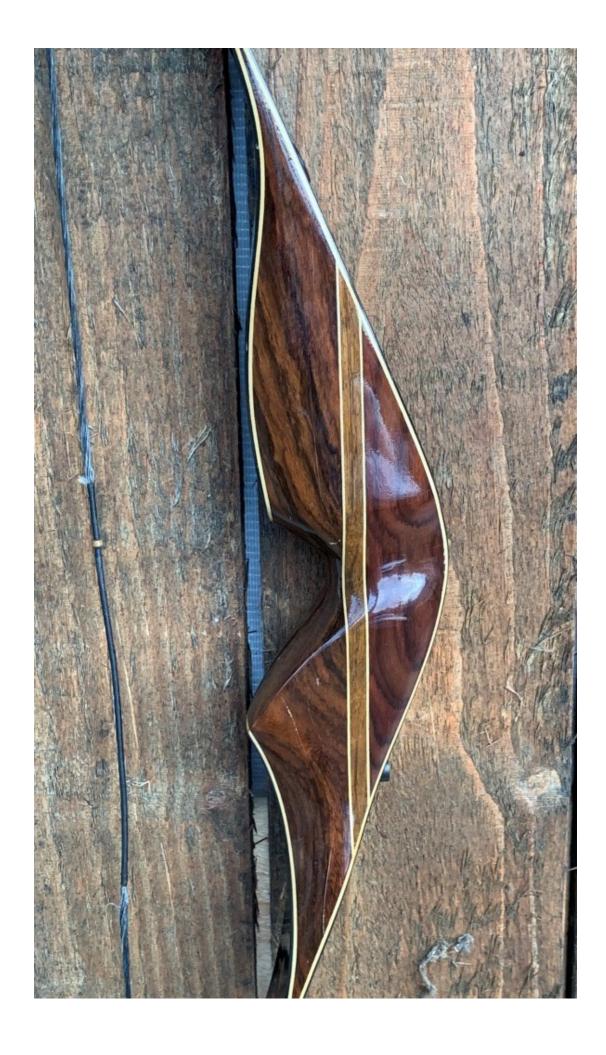

YEAR: 1969 (+/-)

MAKE: Browning

MODEL: Cobra I

HAND: Right

DRAW WEIGHT: 60#

AMO LENGTH: 50"

PRICE: \$159.00

SHIPPING AND HANDLING:

\$19.00

TOTAL COST: \$178.00

DESCRIPTION: Great looking and performing Browning recurve. It has no delamination; no cracks; limbs are straight. Overlays and tips are in great condition. No drilled holes. No chips, dings or cracks. No stress cracks or crazing. A few minor scratches and scuffs here and there. Decals are in good shape. Overall, this is a really nice bow in excellent condition for its age.

Comes with a used string that still has quite a bit of life left in it.