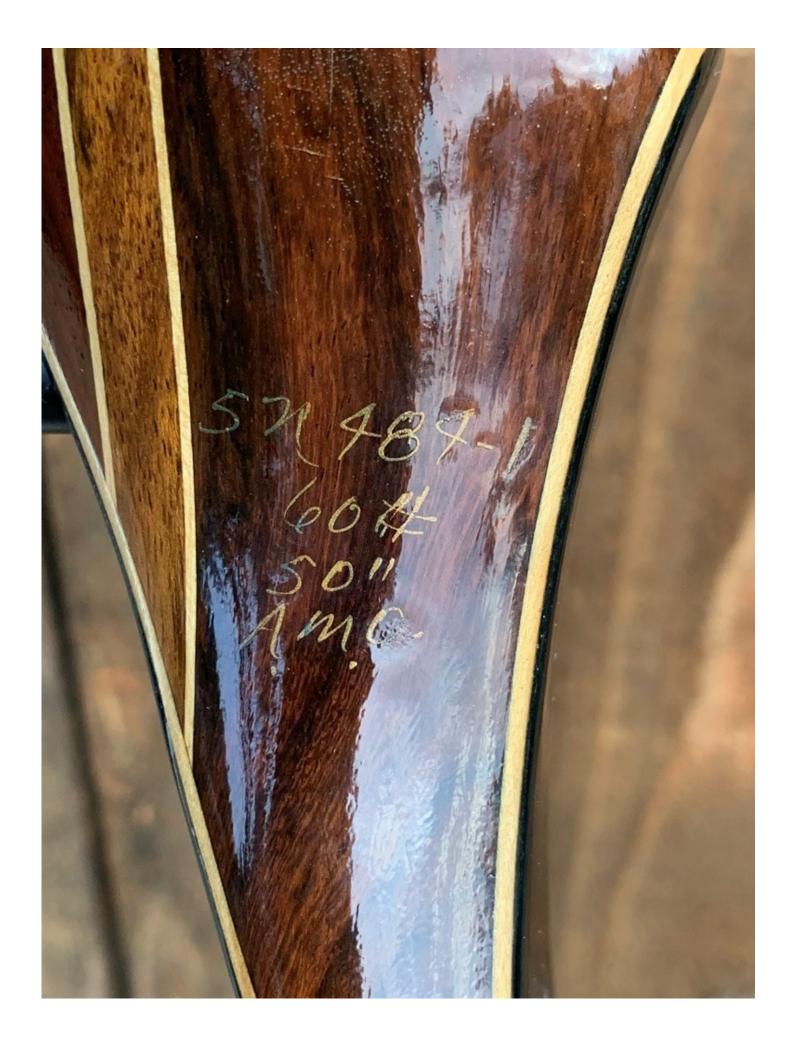

YEAR: 1969 (+/-)

MAKE: Browning

MODEL: Cobra I

HAND: Right

DRAW WEIGHT: 60#

AMO LENGTH: 50"

PRICE: \$159.00

SHIPPING AND HANDLING: