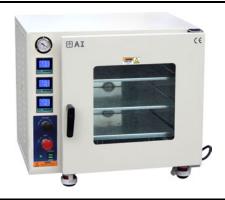

# Vacuum Ovens (UL Listed)

0.9 Cu. Ft: \$1,890.00 1.9 Cu. Ft.: \$2,790.00 3.2 Cu. Ft.: \$6,090.00 7.5 Cu. Ft.: \$7,960.00 16 Cu. Ft.: \$17,590