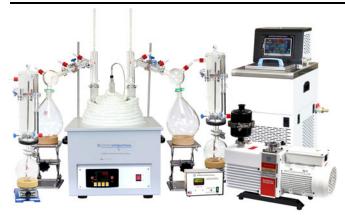

# Sensor

Special Introductory Price of \$2,495.00

Short-Path Distillation Assistant Tool

### Features & Benefits Included with this Sensor:

- Track Mantle & Head Probe Temperatures
- Ambient Sensor to Compensate for Vacuum Pressure
- Digital Vacuum Pressure Readout
- Light Sensor Sees 40 bit Color (719 Quadrillion Colors)
- Software Included (PC Only)
- Will fit on any Short-Path System (24/40 Standard)
- USB 3.0 Power Supply
- Visual Plot of Sensory Data Log
- Absorbance & Transmittance Data
- General Pre ID'd Product Concentration
- Set Personal Alerts for Worry Free Operation
- Collect Accurate Fractions
- Improved Run-Times
- \*\*Great Short-Path Training Tool
- \*\*Great for Beginners and Experienced Users Alike