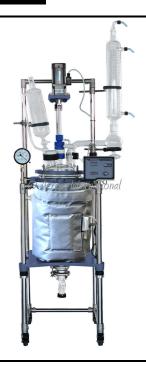

# Reactors/Crystallizers

Fully Customizeable 10L Single/Dual Jacketed Reactor \$4,690.00

Insulation jacket extends chiller life, allows you to go down to a lower temperature, and cuts your utility bill. Fully Customizeable 20L Single/Dual Jacketed Reactor \$5,900.00

Fully Customizeable 50L Single/Dual Jacketed Reactor \$7,990.00