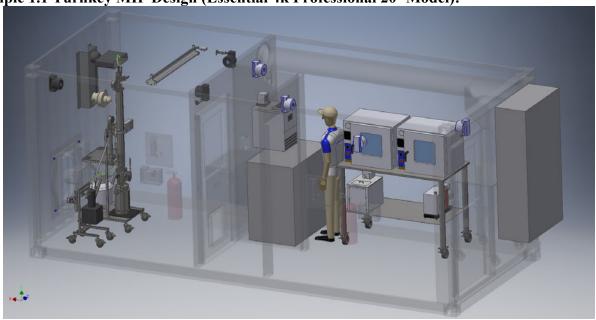

# MIP Design & Build-Out

Example 1.1 Turnkey MIP Design (Essential 4k Professional 20' Model):

### Mobile MIP (E-4k 20' Model)

\*\*This item was designed to be a turnkey solution containing all necessary equipment to conduct butane and propane extractions in full compliance with state and local laws.

### **Included in this unit:**

- Class 1 Division 1 Electrical
- Gas Detection System w/ Alarm
- Exhaust System w/ Explosion Proof Fan
- Explosion Proof Lighting
- C1D1 (4) and Standard (3) Security Cameras
- 1.9 cu. ft. Vacuum Ovens (2)
- Vacuum Pump
- Off-Gassing Station for Spent Material
- 64 CFM Air Compressor
- ABC Fire Extinguishers (2)
- Stainless Steel Table (60" x 30" x 36")
- Rolling Stainless Steel Table (24" x 30" x 36")
- Fire Proof Cabinet for Tank Storage
- AC/Heater Combo Unit
- Eye Wash Station & All Necessary Tools

**Dimensions:**  $20'(L) \times 8'(W) \times 8'(H)$ 

Each Design Is Certified Safe and Compliant by: **Pressure Safety Inspectors, LLC** 