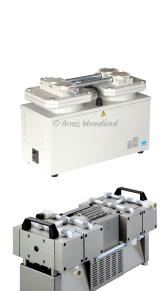

### Gas Distller 1.0 (Model# 109-YYYYMM###)

Included with this model:

- User Manual & Copy of Certification
- Custom Stand(s)
- Clamps & Hoses
- Vacuum Jacketed Rotary Evaporation Chamber
- Haskel EXT-420-2
- Ethanol Cleaning System
- C1D1 Rated Drive Motor
- Made of PTFE & Stainless Steel
- Closed-Loop LP Gas Collection System
- +200°C Heat Circulation Pump

The GD-1 was designed to recover the majority of residual hydrocarbons (Butane or Propane) prior to vacuum oven purging or distillation.

Time spent in vacuum oven is greatly reduced due to the increased surface area created by the rollers.

This machine works in conjunction with both the E4k series extractors as well as the Roto-Still.

Products that can be made with this machine are:

- Oil
- Honeycomb / Wax
- THC / CBD Distillate (Vape Pens & Edibles)

\*\*Shown without hoses or stand