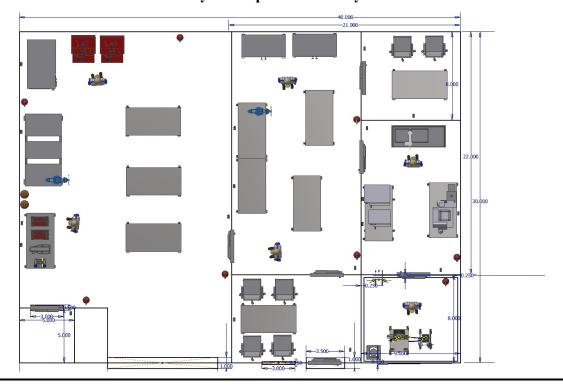

# Facility Design & Build-Out

We can help design every aspect of you facility. Give us the dimensions and we will place all equipment in a workable configuration. No matter what the scale we have solutions for your processing lab. We will follow all NFPA, state and local guidelines to make sure your entire facility is compliant from day 1.

# Mobile MIP (Behemoth 40' Model)

**Example 3.1 40' Design (The Behemoth Model for Mass Production):** 

\*\*This Model was designed for large scale commercial use. Designed to process 1000's of pounds of plant material in a 24-hour period.

\*\*This product has only completed the design phase.

Example 3.2 40' Design (The Behemoth Model Side View):

Example 3.3 40' Design (The Behemoth Model Overhead View):

**Dimensions:** 40′(L) x 8′(W) x 8.5′(H)