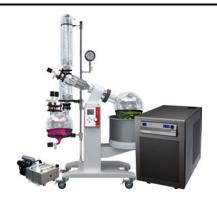

# Rotary Evaporator w/ Pump and Chiller

20-Liter Price: \$19,805.00

Complete Turn-key Short Path Distillation System (Model# 115-YYYYMM###)

5-Liter Price: \$9,800.00 10-Liter Price: \$13,300.00