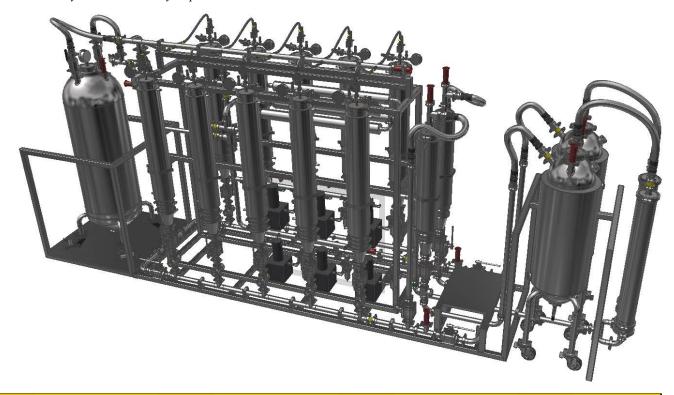

# **THE BEHEMOTH**— THE 100 POUND UNIT

### Please Call for Pricing

This model is essentially ten (10) of our E4k-Professional models put together as one single unit machine giving the user the ability to extract up to 100 pounds of material in a single run (est.). Available in 10 column (222.4 Liter), 5 column (111.2 Liter) or 3 column (67.2 Liter).

This model was designed for large-scale commercial operations requiring advanced extraction processes and techniques to produce multiple products.

Included with the Professional model:

- User Manual & Copy of Certification
- Custom Stand(s)
- Oil Separator
- Supply Tank
- Clamps & Hoses
- Jacketed Columns: 6" x 48" (x10)
- Non-jacketed (regular) Columns: 6" x 48" (x10)
- Jacketed De-waxing columns: 6" x 36" (x2)
- Cryo Extractor w/ Jacketed Basin
- Chilling Recirculator
- Heating Recirculator
- Haskel EXT-420 (x6)

Products that can be created with this system include:

- 1. Honeycomb / Wax
- 2. Shatter
- 3. Budder
- 4. Sugar
- 5. Live Resin
- 6. Terp Sauce
- 7. THC / CBD distillate
- 8. Sar

\*Fast recovery time + the ability to process and create "Live Resin". \*Turn Green to Gold with this Model