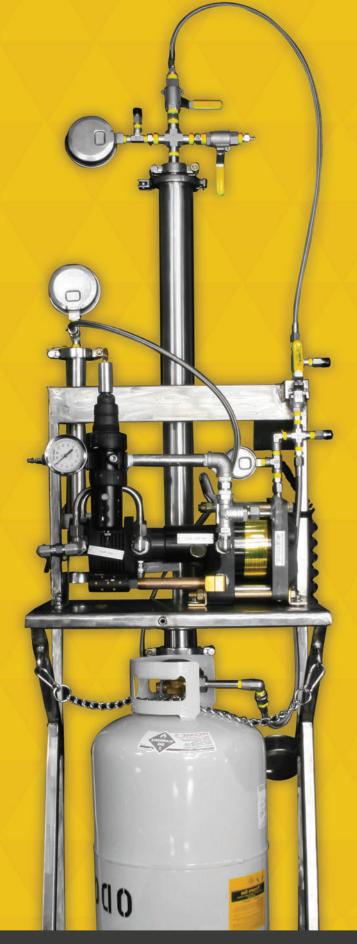

# Essential-4k Base Model (Model# 106-YYYYMM###) Base Model Price: \$19,800.00 Included with the Base model:

- User Manual & Copy of Certification
- Custom Stand(s)
- Oil Separator / Gas Dryer (with 3A Seive)
- Supply Tank
- Clamps & Hoses
- Non-jacketed (regular) Columns: 3" x 36" 2Lb (x2)
- Base Extractor
- Haskel EXT-420

\*With this base model, operators will need to heat the basin to maintain efficiency (crock-pot method).

This model was designed for smaller operations requiring simple extraction processes and techniques.

Products that can be created with this system include:

- Honeycomb / Wax
- Shatter
- Budder
- Sugar
- -THC / CBD Distillate