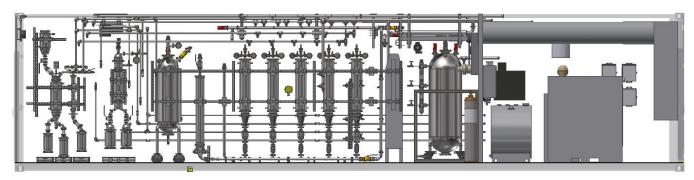

# Mobile MIP (Behemoth 40' Model)

**Example 3.1 40' Design (The Behemoth Model for Mass Production):** 

\*\*This Model was designed for large scale commercial use. Designed to process 1000's of pounds of plant material in a 24-hour period.

\*\*This product has only completed the design phase.

Example 3.2 40' Design (The Behemoth Model Side View):

Example 3.3 40' Design (The Behemoth Model Overhead View):

**Dimensions:** 40′(L) x 8′(W) x 8.5′(H)