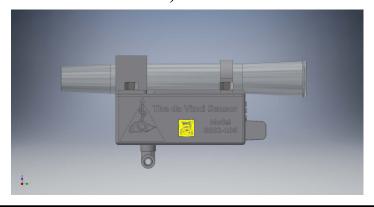

# The DaVinci

# Sensor

Special Introductory Price of \$2,495.00

Short-Path Distillation Assistant Tool

### Features & Benefits Included with this Sensor:

- Track Mantle & Head Probe Temperatures
- Ambient Sensor to Compensate for Vacuum Pressure
- Digital Vacuum Pressure Readout
- Light Sensor Sees 40 bit Color (719 Quadrillion Colors)
- Software Included (PC Only)
- Will fit on any Short-Path System (24/40 Standard)
- USB 3.0 Power Supply
- Visual Plot of Sensory Data Log
- Absorbance & Transmittance Data
- General Pre ID'd Product Concentration
- Set Personal Alerts for Worry Free Operation
- Collect Accurate Fractions
- Improved Run-Times
- \*\*Great Short-Path Training Tool
- \*\*Great for Beginners and Experienced Users Alike