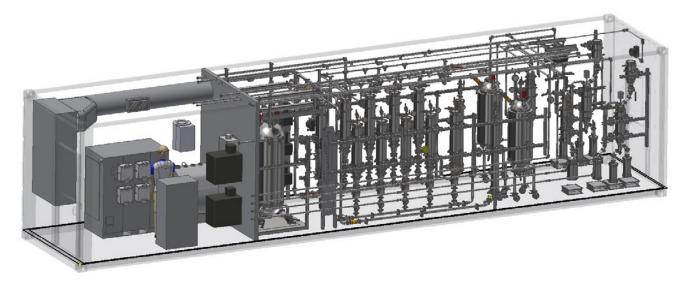

# Mobile MIP (Behemoth 40' Model)

**Example 3.1 40' Design (The Behemoth Model for Mass Production):** 

\*\*This Model was designed for large scale commercial use. Designed to process 1000's of pounds of plant material in a 24-hour period.

\*\*This product has only completed the design phase.

Example 3.2 40' Design (The Behemoth Model Side View):

Example 3.3 40' Design (The Behemoth Model Overhead View):

**Dimensions:** 40′(L) x 8′(W) x 8.5′(H)