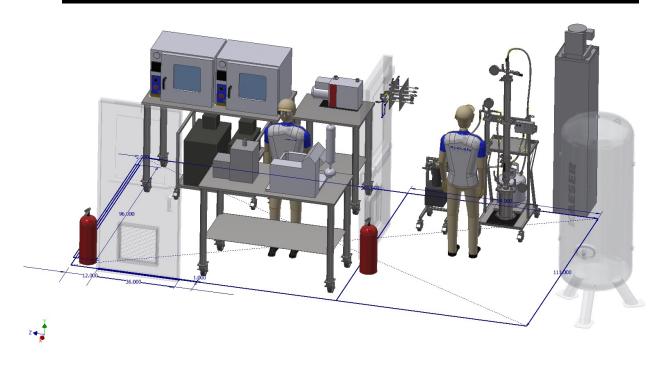

# MIP Design & Build-Out

Example 1.1 Turnkey MIP Design (Essential 4k Professional 20' Model):

### Mobile MIP (E-4k 20' Model)

\*\*This item was designed to be a turnkey solution containing all necessary equipment to conduct butane and propane extractions in full compliance with state and local laws.

### **Included in this unit:**

- Class 1 Division 1 Electrical
- Gas Detection System w/ Alarm
- Exhaust System w/ Explosion Proof Fan
- Explosion Proof Lighting
- C1D1 (4) and Standard (3) Security Cameras
- 1.9 cu. ft. Vacuum Ovens (2)
- Vacuum Pump
- Off-Gassing Station for Spent Material
- 64 CFM Air Compressor
- ABC Fire Extinguishers (2)
- Stainless Steel Table (60" x 30" x 36")
- Rolling Stainless Steel Table (24" x 30" x 36")
- Fire Proof Cabinet for Tank Storage
- AC/Heater Combo Unit
- Eye Wash Station & All Necessary Tools

**Dimensions:**  $20'(L) \times 8'(W) \times 8'(H)$ 

Each Design Is Certified Safe and Compliant by: **Pressure Safety Inspectors, LLC** 