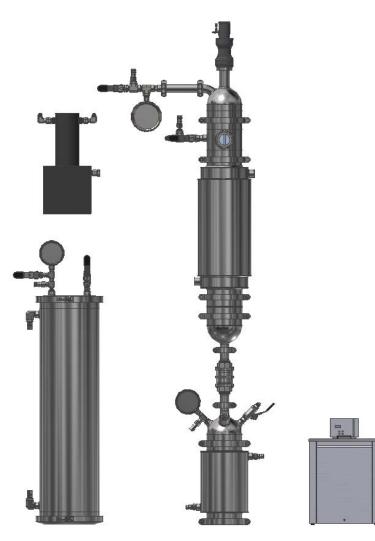

### Essential-4k Professional Model (Model# 106-YYYYMM###-C)

Included with the Professional model:

- User Manual & Copy of Certification
- Custom Stand(s)
- Oil Separator / Gas Dryer (with 3A Seive)
- Supply Tank
- Clamps & Hoses
- Jacketed Columns: 3" x 36" 2Lb (x2)
- Non-jacketed (regular) Columns: 3" x 36" 2Lb (x1) + 4" x 36" 5Lb (x1) + Misc Sizes Available!
- Cryo Extractor w/ Jacketed Basin
- Julabo Chilling Recirculator
- Julabo Heating Recirculator
- Haskel EXT-420

This model was designed for large commercial operations requiring advanced extraction processes and techniques to produce multiple products.

Products that can be created with this system include:

- Honeycomb / Wax
- Shatter
- Budder
- Sugar
- Live-Resin
- Terp Sauce
- THC / CBD Distillate