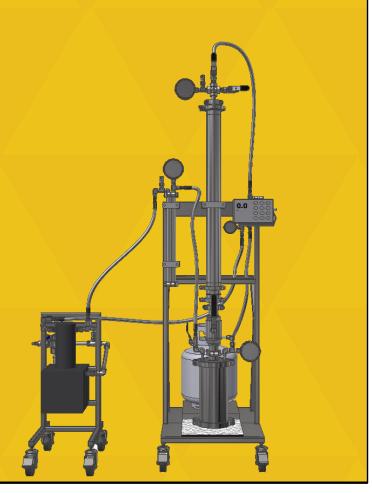

# Essential-4k Base Model (Model# 106-YYYYMM###) Base Model Price: \$19,800.00 Included with the Base model:

- User Manual & Copy of Certification
- Custom Stand(s)
- Oil Separator / Gas Dryer (with 3A Seive)
- Supply Tank
- Clamps & Hoses
- Non-jacketed (regular) Columns: 3" x 36" 2Lb (x2)
- Base Extractor
- Haskel EXT-420

\*With this base model, operators will need to heat the basin to maintain efficiency (crock-pot method).

This model was designed for smaller operations requiring simple extraction processes and techniques.

Products that can be created with this system include:

- Honeycomb / Wax
- Shatter
- Budder
- Sugar
- -THC / CBD Distillate