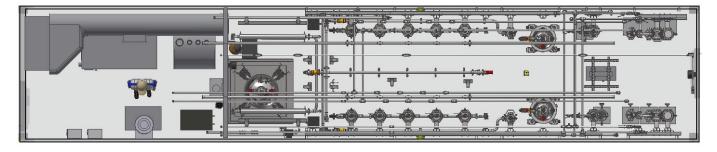

# MIP Design & Build-Out

Example 1.1 Turnkey MIP Design (Essential 4k Professional 20' Model):

### Mobile MIP (E-4k 20' Model)

\*\*This item was designed to be a turnkey solution containing all necessary equipment to conduct butane and propane extractions in full compliance with state and local laws.

### **Included in this unit:**

- Class 1 Division 1 Electrical
- Gas Detection System w/ Alarm
- Exhaust System w/ Explosion Proof Fan
- Explosion Proof Lighting
- C1D1 (4) and Standard (3) Security Cameras
- 1.9 cu. ft. Vacuum Ovens (2)
- Vacuum Pump
- Off-Gassing Station for Spent Material
- 64 CFM Air Compressor
- ABC Fire Extinguishers (2)
- Stainless Steel Table (60" x 30" x 36")
- Rolling Stainless Steel Table (24" x 30" x 36")
- Fire Proof Cabinet for Tank Storage
- AC/Heater Combo Unit
- Eye Wash Station & All Necessary Tools

**Dimensions:**  $20'(L) \times 8'(W) \times 8'(H)$ 

Each Design Is Certified Safe and Compliant by: **Pressure Safety Inspectors, LLC** 