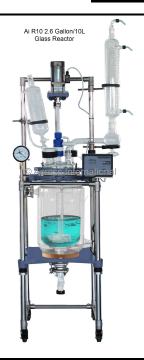

# Reactors/Crystallizers

Fully Customizeable 10L Single/Dual Jacketed Reactor \$4,690.00

Insulation jacket extends chiller life, allows you to go down to a lower temperature, and cuts your utility bill. Fully Customizeable 20L Single/Dual Jacketed Reactor \$5,900.00

Fully Customizeable 50L Single/Dual Jacketed Reactor \$7,990.00