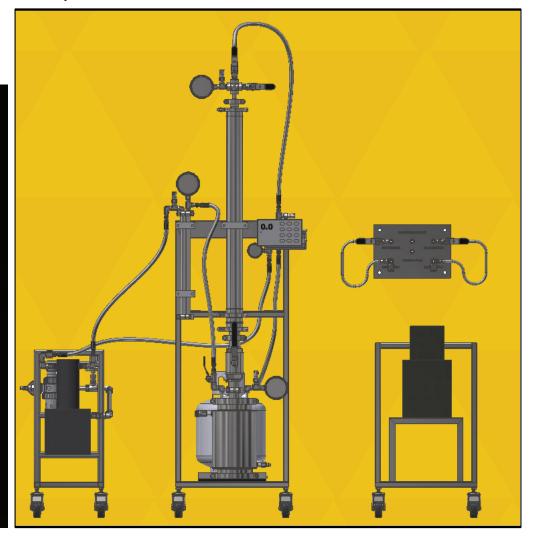

## Essential-4k Midgrade Model (Model# 106-YYYYMM###-B)

Included with the Midgrade model:

- User Manual & Copy of Certification
- Custom Stand(s)
- Oil Separator / Gas Dryer (with 3A Seive)
- Supply Tank
- Clamps & Hoses
- Non-jacketed (regular) Columns: 3" x 24" 1Lb (x1); 3" x 36" 2Lb (x1); 4" x 36" 5Lb (x1) + Misc Sizes Available!
- Base Extractor w/ Jacketed Basin
- Polyscience Heating Recirculator
- Haskel EXT-420

**Operating Conditions** 

Max Low Temp: -4°F

Max Ambient Temp: 100°F

Maximum Working Pressure: 350 psi

Rated Solvents: n-Butane, iso-Butane, and Propane

Max High Temp: 125°F

This model was designed for commercial operations requiring advanced extraction processes and techniques.

Products that can be created with this system include:

- Honeycomb / Wax
- Shatter
- Budder
- Sugar
- THC / CBD Distillate

The Essential-4K is a dedicated hydrocarbon extraction system developed by Illuminated Extractors for the proper use of Butane and Propane solvents. To safely use LP Gas for extraction, our system was designed with a maximum working pressure of 350 psi. The design of the Essential-4K gives the user ultimate control of their extraction by allowing the artist to perform soak, flush, and "shower-head" extraction methods. Designed with a top supply, gravity-fed system, we took advantage of general physics to maintain a high flow extraction and simplicity of system operation.

<sup>\*</sup>Faster recovery time w/jacketed basin; no mess operation, meaning the operator will not be required to heat the basin of the machine due to the thermal jacketed basin.