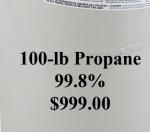

# **Butane/Propane**

\*\*All Prices Include Tank Deposit

24-lb N-Butane 99.99% \$1,100.00 24-lb N-Butane & 70/30 Butane/ Propane 99.8% \$370.00

120-lb N-Butane 99.8% \$1,200.00 114-lb N-Butane/ Propane Blend 99.8% \$1,400.00