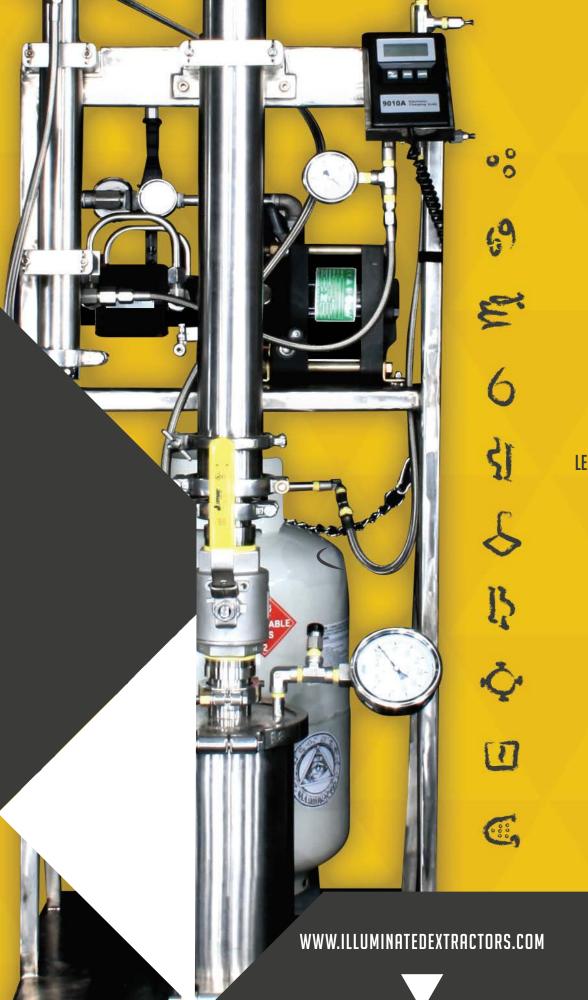

# **Illuminated Extractors**

All E-4k Systems are 100% Propane (PHO) and Butane (BHO) Compatible

Illuminated Extractors current models have received professional engineer certifications for safety and are certified for use in the following states:

# Essential-4k Base Model (Model# 106-YYYYMM###) Base Model Price: \$19,800.00 Included with the Base model:

- User Manual & Copy of Certification
- Custom Stand(s)
- Oil Separator / Gas Dryer (with 3A Seive)
- Supply Tank
- Clamps & Hoses
- Non-jacketed (regular) Columns: 3" x 36" 2Lb (x2)
- Base Extractor
- Haskel EXT-420

**Operating Conditions** 

Max Low Temp: -4°F

Max Ambient Temp: 100°F

Maximum Working Pressure: 350 psi

Rated Solvents: n-Butane, iso-Butane, and Propane

Max High Temp: 125°F

This model was designed for commercial operations requiring advanced extraction processes and techniques.

Products that can be created with this system include:

- Honeycomb / Wax
- Shatter
- Budder
- Sugar
- THC / CBD Distillate

The Essential-4K is a dedicated hydrocarbon extraction system developed by Illuminated Extractors for the proper use of Butane and Propane solvents. To safely use LP Gas for extraction, our system was designed with a maximum working pressure of 350 psi. The design of the Essential-4K gives the user ultimate control of their extraction by allowing the artist to perform soak, flush, and "shower-head" extraction methods. Designed with a top supply, gravity-fed system, we took advantage of general physics to maintain a high flow extraction and simplicity of system operation.