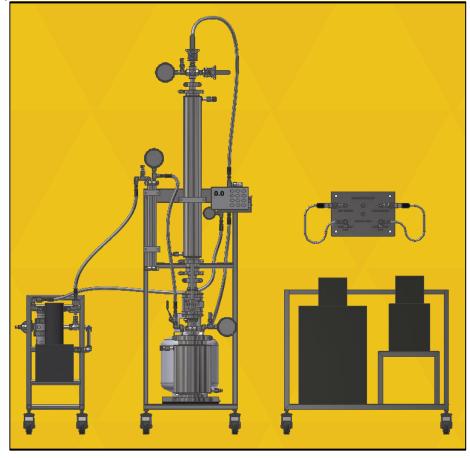

### Essential-4k Professional Model (Model# 106-YYYYMM###-C)

Included with the Professional model:

- User Manual & Copy of Certification
- Custom Stand(s)
- Oil Separator / Gas Dryer (with 3A Seive)
- Supply Tank
- Clamps & Hoses
- Jacketed Columns: 3" x 36" 2Lb (x2)
- Non-jacketed (regular) Columns: 3" x 36" 2Lb (x1) + 4" x 36" 5Lb (x1) + Misc Sizes Available!
- Cryo Extractor w/ Jacketed Basin
- Julabo Chilling Recirculator
- Julabo Heating Recirculator
- Haskel EXT-420

This model was designed for large commercial operations requiring advanced extraction processes and techniques to produce multiple products.

Products that can be created with this system include:

- Honeycomb / Wax
- Shatter
- Budder
- Sugar
- Live-Resin
- Terp Sauce
- THC / CBD Distillate

\*Prices are "base values" which may be subject to sales tax.

<sup>\*</sup>Fast recovery time + the ability to process and create "Live-Resin". \*Turn Green to Gold with this model\*