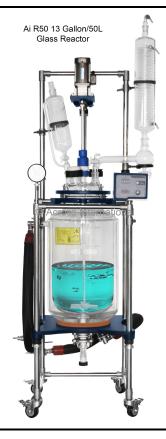

# Reactors/Crystallizers

Fully Customizeable 10L Single/Dual Jacketed Reactor \$4,690.00

Insulation jacket extends chiller life, allows you to go down to a lower temperature, and cuts your utility bill. Fully Customizeable 20L Single/Dual Jacketed Reactor \$5,900.00

Fully Customizeable 50L Single/Dual Jacketed Reactor \$7,990.00