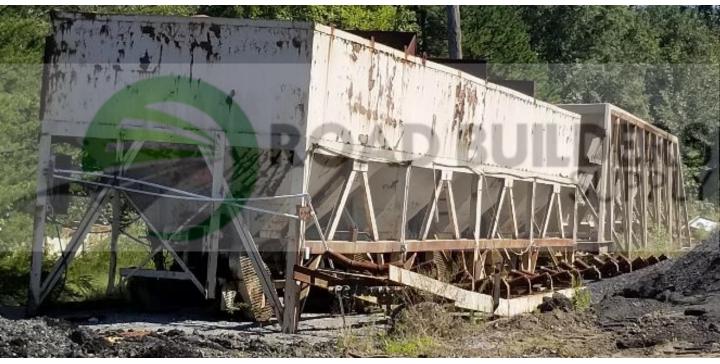

## **Used Equipment: CF022 Cold Feed Bins**

- ULDER
- 4 Cold Feed Bins
- 10' x 14' Bins
- 8" L Feeder with 30" Belt
- Collector Belt is Currently off of unit but the frame is next to it onsite

- All equipment subject to prior sale.
- RSB strives to ensure the accuracy of all listings, but all listings are "as-is, where-is," with no implied warranty.
- All buyers are encouraged to inspect equipment personally to verify accuracy.
- All information contained in this listing sheet is confidential. It is the property of RBS and is not to be shared.
- Road Builders Supply, LLC accepts no liability for the accuracy of the above listing.