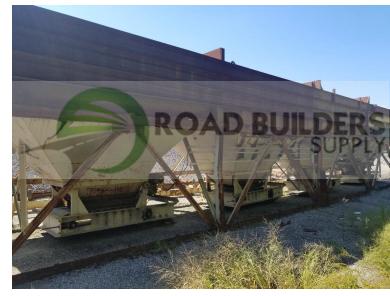

## **Used Equipment: CF022 Cold Feed Bins**

- ULDER
- 4 Cold Feed Bins
- 10' x 14' Bins
- 8" L Feeder with 30" Belt
- Collector Belt is Currently off of unit but the frame is next to it onsite

- All equipment subject to prior sale.
- RSB strives to ensure the accuracy of all listings, but all listings are "as-is, where-is," with no implied warranty.
- All buyers are encouraged to inspect equipment personally to verify accuracy.
- All information contained in this listing sheet is confidential. It is the property of RBS and is not to be shared.
- Road Builders Supply, LLC accepts no liability for the accuracy of the above listing.