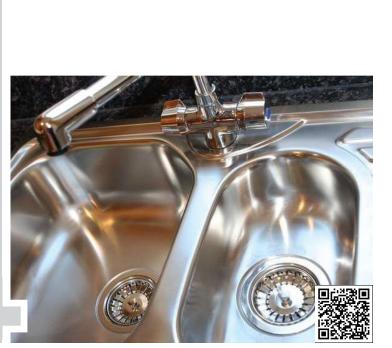

## WHAT IT IS FOR

Ready-to-use descaling detergent for instantly removing limescale, greasy and soapy residue from all washable bathroom surfaces, such as tiles, taps, sanitary fixtures, shower enclosures, chrome fittings, etc. Contains no aggressive acids, so it can be used to clean stainless steel and chrome surfaces.

## USE

Use the undiluted product directly on the surface to be cleaned and rinse with water thoroughly.

**For floors:** use the product diluted and wash using mop and bucket or fringe.

Avoid use on marble and natural stone.