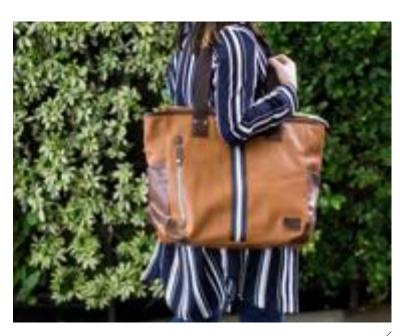

/ 11 x 3 x 6"

PORTSMAN FLAPTOP BACKPACK PORTSMAN SLING PACK / TOTE

Portsman Sling Pack / Tote

HHC-4453

Navy

Black

The Portsman series is distinguished by their sporty look and design. The Portsman Flaptop Backpack is a great urban companion, with plenty of room and pockets for a busy day's worth of items. A padded laptop sleeve fitting up to a 15" laptop makes this a versatile bag for work and play. A Blue and White stripe is stitiched down each bag for a fresh and bold aesthetic making it perfect for those who want a stylish pack with lots of room.

- Available in 4 colors.
- 1 zippered pocket on front panel.
- 1 sleeve on front panel covered underneath the flap lid.
- 2 side pockets on either sides to hold water bottles etc.
- 2 pockets inside (1 zippered).
- 15" padded laptop or tablet sleeve.
- Rear zippered access to internal compartment.
- Padded air mesh rear panel and shoulder straps.
- Designed with front stripe tape for unique aestehetic.

/ 12 x 18 x 6"

Navv

Brown

Black

- Top loop handle to hang or for easy hand carry.
- Adjustable shoulder strap to both right or left sides.
  - Designed with front stripe tape for unique aestehetic.

/8 x 12 x 3"