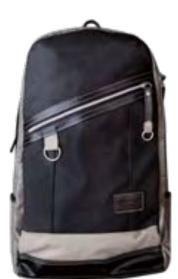

## GABA CITY TWO-TONE BACKPACK

HHC-0024

Brown

Grey

Blue

- Available in 3 + 3 colors.
- Wide open top access design.
- 2 zippered pockets on front panel.
- 2 side slip pockets with velcro stops.
- Laptop sleeve to fit up to a 13" laptop accessible from top and rear.
- Adjustable sternum strap.
- Rear zippered access to the main inner compartment.