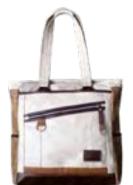

GABA CITY BACKPACK

Gaba City Backpack

## GABA CITY BACKPACK

HHC-4615

An updated version of the popular 1st gen. model. Featuring the same wide open top access design to make it easy to take things in and out of the bag. And with a more modern, urban look, Gaba City Backpack is the perfect everyday bag for work to travel and for everything in between.

- Available in 3 + 3 colors.
- Wide open top access design.
- 2 zippered pockets on front panel.
- 2 side slip pockets with velcro stops.
- Laptop sleeve to fit up to a 13" laptop accessible from top and rear.
- Adjustable sternum strap.
- Rear zippered access to the main inner compartment.