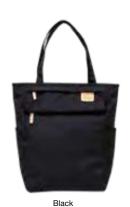

POCHI DAYPACK POCHI TOTE

HFC-9018

Yellow

The Pochi daypack is a perfectly charming companion for those who like to pack light. A pouch (Pochi) built into the front describes the bag's namesake and adds personality as well as storage for smaller valuables. A lapped zipper provides basic protection from the elements by providing cover over the zipper lining on top. The Pochi Daypack is compact and attractive with it's unique triangular shape, and is sure to draw compliments everywhere you go!

- Available in 4 colors.
- Lengthwise zippered pouch on top front of bag.
- 1 zippered pocket on front panel.
- 2 inside pockets.
- 2 side pockets.
- Lapped zipper on top compartment protects from elements.
- Rear zippered access to internal compartment.
- Tote handles on top of bag.
- Backpack straps with 2 adjustable buckles for comfort.
- Wide base for upright stability.
- Padded adjustable shoulder straps.
- Leather details and accents throughout.

/ 9.5 x 15 x 6"

Beige

The Pochi Tote bag is a perfectly charming companion for those who like to pack light. A pouch (Pochi) built into the front describes the bag's namesake and adds personality as well as storage for smaller valuables. The Pochi Tote is compact and attractive and is sure to draw compliments everywhere you go!