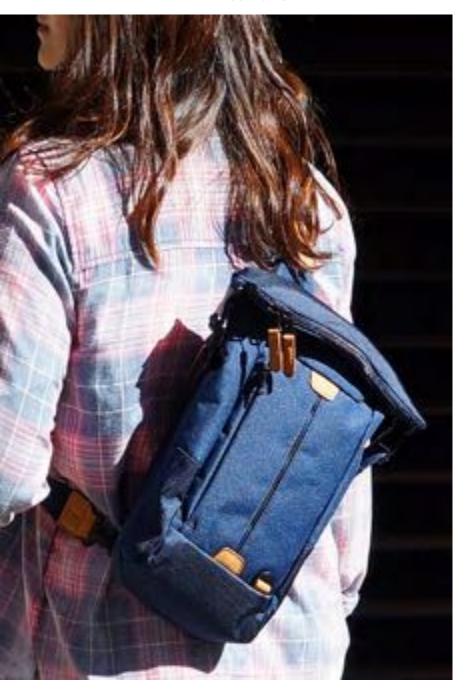

## GABA CITY BACKPACK

HHC-4615

An updated version of the popular 1st gen. model. Featuring the same wide open top access design to make it easy to take things in and out of the bag. And with a more modern, urban look, Gaba City Backpack is the perfect everyday bag for work to travel and for everything in between.

- Available in 3 + 3 colors.
- Wide open top access design.
- 2 zippered pockets on front panel.
- 2 side slip pockets with velcro stops.
- Laptop sleeve to fit up to a 13" laptop accessible from top and rear.
- Adjustable sternum strap.
- Rear zippered access to the main inner compartment.