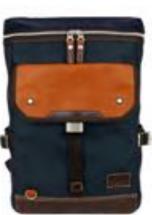

ique look.

/ 12.5 x 11 x 5.5"



Black



Brown



Navy



Beige

The Vantage collection combines modern design with rustic infused aesthetic for a warm and versatile color palette. The Vantage Tote is a large and versatile bag with lots of pockets. 3 zippered pockets provide plenty of secure storage. Detailed color stitching and an embellished zipper pull catches the eye for a stylish bag for all your carry needs.

- Available in 4 colors.
- Top closes with zippered fastener for more secure storage.
- 3 additional pockets inside (1 zippered).
- Large horizontal zippered front and rear pockets.
- 2 side pockets.
- Embellished front zipper pull is an eyecatching design point.
- Detailed color stitching and mix of fabrics for unique look.

/ 13 x 14.5 x 4.5

Vantage Messenger / Tote









Navy

Rustic and modern sensibilities meet with the Parkland collection. Every detail has been designed with this aesthetic and usability in mind. The Parkland Daypack is designed with its signature buckle flap lid on front for added storage. The padded laptop sleeve is accessible on the top, but also includes zippered rear access for added convenience. Eye catching and functional, this is the perfect commuter pack for the daily commute.

- Available in 3 colors.
- 1 pocket on front panel covered with signature lid with buckle closure.
  1 zippered pocket on top cover lid.

- 2 side pocket with compression straps.
   Keyring attachment in side pocket.
   13" laptop / tablet sleeve accessible from rear zipper.
   Padded air mesh rear panel and adjustable shoulder straps.
- Logo embossed D