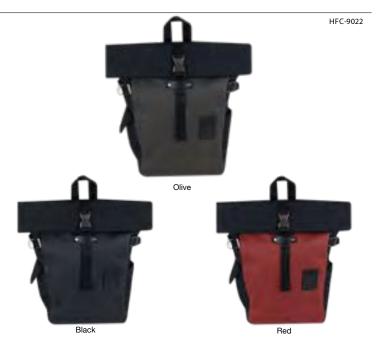

lso hides a pocket on the front panel. A well balanced display of form and function for the modern lifestyle.

- Available in 2 colors.
  1 zippered pocket on the front panel.
  1 zippered pocket on the side panel.
  1 zippered pocket on the top to store smartphones, sunglasses etc.
  2 zippered pocket on the rear panel.
  2 slip pockets in the main compartment.
  1 laptop sleeve to fit up to a 15" laptop.
  Meshed, padded rear panel and shoulder straps.
  Adjustable sternum strap.
  Top grab handle.

/ 9.5 x 16.5 x 6"



ROLITOP BACKPACK PLUS ROLITOP BACKPACK 2.0





A modern take of the classic rolltop backpack. Plenty of storage and pockets to organize your daily and travel essentials, but with an added pop of color, both inside and outside.

ROLITOP BACKPACK NEO ROLITOP BACKPACK 2.0



# ROLITOP BACKPACK PLUS





- 1 zippered pocket on front panel.
  Padded laptop sleeve to fit a 13" laptop.
  2 side pockets (1 magnetic snap button closure).
  3 pockets inside (1 zippered).
  Rear zippered access to internal compartment.

- Padded air mesh rear panel and shoulder straps.
  2 D-rings on shoulder straps.
- Vegan leather details and accents throughout.

/ 10 x 15 x 5"

HHC-0023

# GABA SLING PACK



## GABA SLING PACK



Navy



The easy-access design of the Gaba Backpack, in a smaller size. The Gaba Sling Pack is just that. A clean, modern design with the functionality for today's everyday needs. And plenty of storage space without the size to take with you everywhere you go.

- Available in 3 colors.
- Large zippered pocket on front panel with two slip pockets inside.