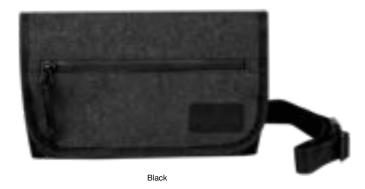

/ 5.5 x 8 x 1.2"

Brown

The ultimate travel companion, the Transit Shoulder Case is the bag you won't be able to leave home without. Plenty of organizational pockets to carry all your important documents, cards and tools when traveling. Packed neatly in a clean, minimal design.

- Available in 3 colors.
- 1 zippered pocket on front panel.
- 1 rear concealed slip pocket on rear panel with velcro stop.
   Flap cover with magnetic closure.

- Flap cover with magnetic closure.
  6 card pockets inside main compartment.
  3 zippered pockets inside main compartment.
  3 slip pockets inside main compartment.
  Main compartment is designed to expand when full.
  1 detachable key hook strap.
- Adjustable and removable shoulder strap to carry over shoulder, cross-body, or as a clutch.