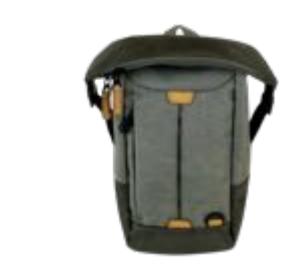

## GABA CITY BACKPACK

HHC-4615

An updated version of the popular 1st gen. model. Featuring the same wide open top access design to make it easy to take things in and out of the bag. And with a more modern, urban look, Gaba City Backpack is the perfect everyday bag for work to travel and for everything in between.

- Available in 3 + 3 colors.
- Wide open top access design.
- 2 zippered pockets on front panel.
- 2 side slip pockets with velcro stops.
- Laptop sleeve to fit up to a 13" laptop accessible from top and rear.
- Adjustable sternum strap.
- Rear zippered access to the main inner compartment.