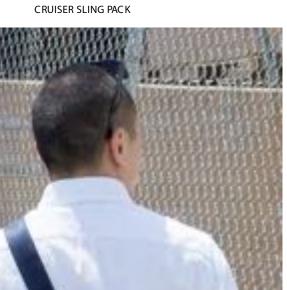

/11 x 3 x 6"

The perfect carry solution (and size) to fit all your daily essentials. The Cruiser Sling Pack offers that extra room to hold everything you need to take during your commute, travel or as a day bag to shop around town. Weatherproof front zippered pocket can fit a smartphone, while the larger main compartment can hold up to a 500ml (16oz) bottle inside.

- Available in 3 colors.
   Main compartment w/ 2 slip pockets inside (1 padded for tablet).
   1 zippered front pocket w/ weatherproof zipper.
   Heavy duty top handle grip.
   Adjustable shoulder strap for both left and right shoulder usage.
   Long zipper pulls for easier grip.
   Removable shoulder strap to convert to a pouch.
   Bear mesh padding for comfort and ventilation.