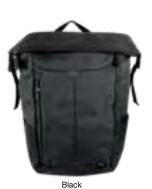

GABA CITY BACKPACK

Gaba City Backpack

## GABA CITY BACKPACK

HHC-4615

An updated version of the popular 1st gen. model. Featuring the same wide open top access design to make it easy to take things in and out of the bag. And with a more modern, urban look, Gaba City Backpack is the perfect everyday bag for work to travel and for everything in between.

- Available in 3 + 3 colors.
- Wide open top access design.
- 2 zippered pockets on front panel.
- 2 side slip pockets with velcro stops.
- Laptop sleeve to fit up to a 13" laptop accessible from top and rear.
- Adjustable sternum strap.
- Rear zippered access to the main inner compartment.