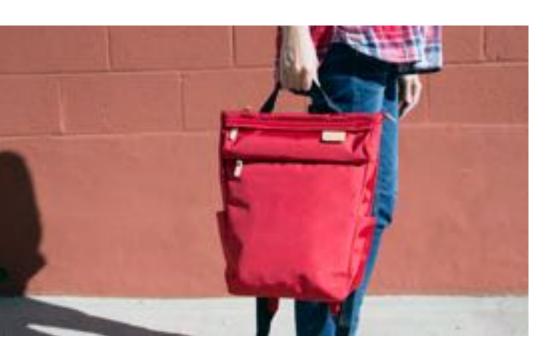

# GABA SLING PACK

## GABA SLING PACK

Navy

The easy-access design of the Gaba Backpack, in a smaller size. The Gaba Sling Pack is just that. A clean, modern design with the functionality for today's everyday needs. And plenty of storage space without the size to take with you everywhere you go.

- Available in 3 colors.
- Large zippered pocket on front panel with two slip pockets inside.
  Tablet sleeve inside main compartment.

- Wide open top access design.
   Adjustable shoulder strap to either right of left side.
   Top grab handle.
   Rear zippered access to the main inner compartment.
- Padded air mesh rear panel.