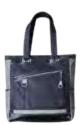

Navy

Brown

Beige

Black

The Portsman series is distinguished by their sporty look and design. The Portsman Tote is a roomy day bag with plenty of pockets and a 13" padded sleeve for added versatility. Metal rivets on the base provide sturdy placement. A Blue and White stripe is stitched down each bag for a fresh and bold aesthetic making it perfect for those who want a stylish Tote with plenty of room.

- Available in 4 colors.
- Top closes with zippered fastener for more secure storage.
- 2 additional pockets inside.
- Vertical zippered front pocket.
- Horizontal zippered rear pocket .
- 2 side pockets.
- 13" padded laptop / tablet sleeve inside with velcro fastener.
- Metal rivets on base for stable placement on ground.
- Designed with front stripe tape for unique aestehetic.