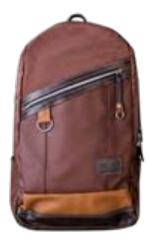

GABA CITY BACKPACK

Gaba City Backpack

## GABA CITY BACKPACK

HHC-4615

An updated version of the popular 1st gen. model. Featuring the same wide open top access design to make it easy to take things in and out of the bag. And with a more modern, urban look, Gaba City Backpack is the perfect everyday bag for work to travel and for everything in between.

- Available in 3 + 3 colors.
- Wide open top access design.
- 2 zippered pockets on front panel.
- 2 side slip pockets with velcro stops.
- Laptop sleeve to fit up to a 13" laptop accessible from top and rear.
- Adjustable sternum strap.
- Rear zippered access to the main inner compartment.