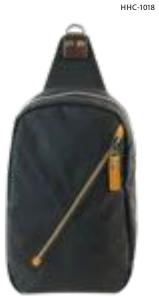

# SLING PACK BALLISTIC

HFC-9011

The Ballistic design integrates a more rugged fabric for the main body combined with tarpaulin for durability and striking visual accent. The Ballistic sling pack is a modern and convenient solution to carry around your daily essentials and needs.

Available in 4 colors.

3 zippered independent pockets on front panel.

1 zippered and 2 other pockets inside.

Padded air mesh rear panel.

Adjustable shoulder strap to both right or left sides.

Leather details and accents throughout.

/7 x 13 x 2"

SLING PACK CORDURA® URBAN SLING PACK

The ultimate sling pack with ample pockets to let you organize and bring your EDC's in style. No need to bring a bulky backpack each time going out. A more modern and convenient solution to carry around your daily essentials and needs.