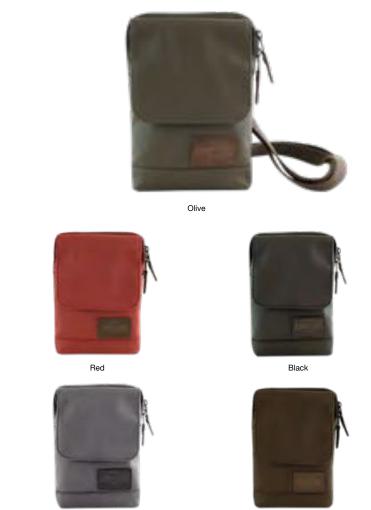

/7 x 13 x 2"

SLING PACK ELEMENT SLING PACK ELEMENT

HFC-9014 (old) HFC-9025 (new)

Stone

Deep Blue

The Element collection integrates a sophisticated fabric and color palette for a refined interpretation of a popular style. The Element sling pack is a modern and convenient solution to carrying around your daily essentials and needs. The ultimate sling pack with ample pockets to let you organize and bring your EDC's in style. and bring your EDC's in style.

- Available in 3 colors.3 zippered independent pockets on front panel.
- 1 zippered and 2 other slip pockets inside.
- Padded air mesh rear panel.
  Adjustable shoulder strap to both right or left sides.
- Vegan leather details and accents throughout.

/7 x 13 x 2"

The ever so charming Kampler Cross Pack features clean lines and a playful mix of colors, making a fun addition to your daily carry needs. Roomy compartments and a convenient top handle is accented with Harvest Label's signature leather lashtab to create a simple yet attractive compact daily/travel gear that you can carry with you any time of the day.