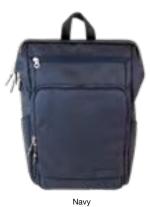

GABA CITY BACKPACK

Gaba City Backpack

## GABA CITY BACKPACK

HHC-4615

An updated version of the popular 1st gen. model. Featuring the same wide open top access design to make it easy to take things in and out of the bag. And with a more modern, urban look, Gaba City Backpack is the perfect everyday bag for work to travel and for everything in between.

- Available in 3 + 3 colors.
- Wide open top access design.
- 2 zippered pockets on front panel.
- 2 side slip pockets with velcro stops.
- Laptop sleeve to fit up to a 13" laptop accessible from top and rear.
- Adjustable sternum strap.
- Rear zippered access to the main inner compartment.