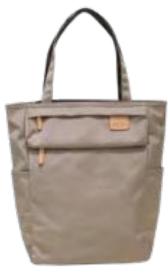

/ 9.5 x 15 x 6"

Beige

The Pochi Tote bag is a perfectly charming companion for those who like to pack light. A pouch (Pochi) built into the front describes the bag's namesake and adds personality as well as storage for smaller valuables. The Pochi Tote is compact and attractive and is sure to draw compliments everywhere you go!

Red

- Available in 4 colors.
- Lengthwise zippered pouch on top front of bag.
- 1 zippered pocket on front panel.
- 3 inside pockets (1 zippered).
- 2 side pockets.
- Flat base for upright stability.
- Leather details and accents throughout.