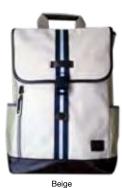

/ 11 x 3 x 6"

PORTSMAN FLAPTOP BACKPACK PORTSMAN SLING PACK / TOTE

Portsman Sling Pack / Tote

HHC-4453

Navy

Black

The Portsman series is distinguished by their sporty look and design. The Portsman Flaptop Backpack is a great urban companion, with plenty of room and pockets for a busy day's worth of items. A padded laptop sleeve fitting up to a 15" laptop makes this a versatile bag for work and play. A Blue and White stripe is stitiched down each bag for a fresh and bold aesthetic making it perfect for those who want a stylish pack with lots of room.

- Available in 4 colors.
- 1 zippered pocket on front panel.
- 1 sleeve on front panel covered underneath the flap lid.
- 2 side pockets on either sides to hold water bottles etc.
- 2 pockets inside (1 zippered).
- 15" padded laptop or tablet sleeve.
- Rear zippered access to internal compartment.
- Padded air mesh rear panel and shoulder straps.
- Designed with front stripe tape for unique aestehetic.

/ 12 x 18 x 6"

Navv

Brown

Black

- Top loop handle to hang or for easy hand carry.
- Adjustable shoulder strap to both right or left sides.
  - Designed with front stripe tape for unique aestehetic.

/8 x 12 x 3"