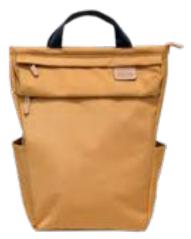

POCHI DAYPACK POCHI TOTE

HFC-9018

Yellow

The Pochi daypack is a perfectly charming companion for those who like to pack light. A pouch (Pochi) built into the front describes the bag's namesake and adds personality as well as storage for smaller valuables. A lapped zipper provides basic protection from the elements by providing cover over the zipper lining on top. The Pochi Daypack is compact and attractive with it's unique triangular shape, and is sure to draw compliments everywhere you go!

- Available in 4 colors.
- Lengthwise zippered pouch on top front of bag.
- 1 zippered pocket on front panel.
- 2 inside pockets.
- 2 side pockets.
- Lapped zipper on top compartment protects from elements.
- Rear zippered access to internal compartment.
- Tote handles on top of bag.
- Backpack straps with 2 adjustable buckles for comfort.
- Wide base for upright stability.
- Padded adjustable shoulder straps.
- Leather details and accents throughout.