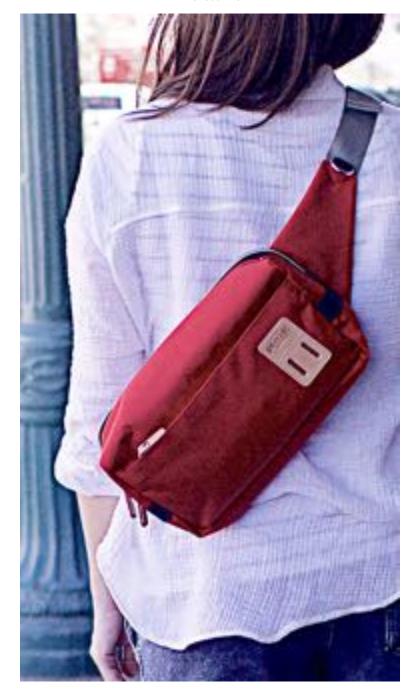

/11 x 3 x 6"

The perfect carry solution (and size) to fit all your daily essentials. The Cruiser Sling Pack offers that extra room to hold everything you need to take during your commute, travel or as a day bag to shop around town. Weatherproof front zippered pocket can fit a smartphone, while the larger main compartment can hold up to a 500ml (16oz) bottle inside.

- Available in 3 colors.
   Main compartment w/ 2 slip pockets inside (1 padded for tablet).
   1 zippered front pocket w/ weatherproof zipper.
   Heavy duty top handle grip.
   Adjustable shoulder strap for both left and right shoulder usage.
   Long zipper pulls for easier grip.
   Removable shoulder strap to convert to a pouch.
   Bear mesh padding for comfort and ventilation.