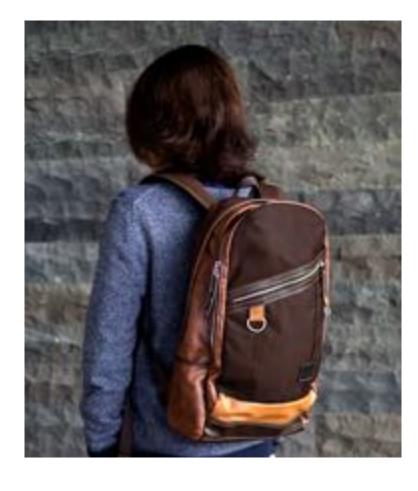

GABA CITY BACKPACK

Gaba City Backpack

## GABA CITY TWO-TONE BACKPACK

HHC-0024

Brown

Grey

Blue

## GABA CITY BACKPACK

HHC-4615

An updated version of the popular 1st gen. model. Featuring the same wide open top access design to make it easy to take things in and out of the bag. And with a more modern, urban look, Gaba City Backpack is the perfect everyday bag for work to travel and for everything in between.

- Available in 3 + 3 colors.
- Wide open top access design.
- 2 zippered pockets on front panel.
- 2 side slip pockets with velcro stops.
- Laptop sleeve to fit up to a 13" laptop accessible from top and rear.
- Adjustable sternum strap.
- Rear zippered access to the main inner compartment.