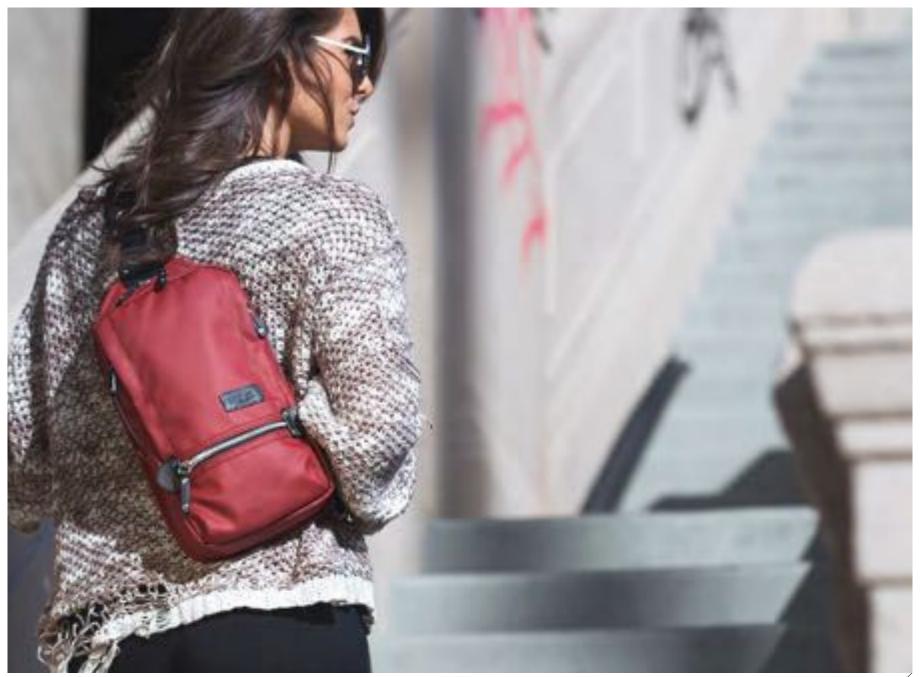

# SLING PACK BALLISTIC

HFC-9011

The Ballistic design integrates a more rugged fabric for the main body combined with tarpaulin for durability and striking visual accent. The Ballistic sling pack is a modern and convenient solution to carry around your daily essentials and needs.

Available in 4 colors.

3 zippered independent pockets on front panel.

1 zippered and 2 other pockets inside.

Padded air mesh rear panel.

Adjustable shoulder strap to both right or left sides.

Leather details and accents throughout.