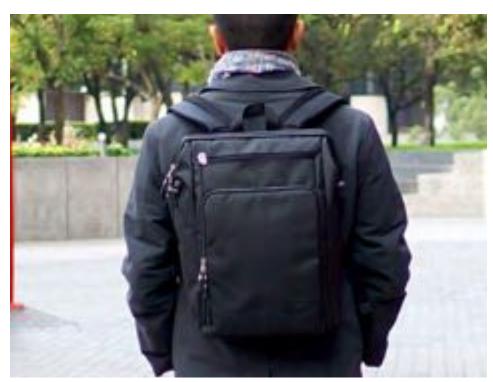

SINCE 1995

DESIGNED IN JAPAN



DESIGNED IN JAPAN

# Updates for 2019 - 2020 Season

SKU# for the following styles listed below will change once current stock is sold out and replaced with the arriving new shipment.

| Current SKU# | New SKU# |
|--------------|----------|
| HFC-9002     | HFC-9023 |
| HFC-9004*    | HFC-9026 |
| HFC-9007     | HFC-9024 |
| HFC-9014     | HFC-9025 |
| HFC-9017     | HFC-9027 |
| HFC-9021     | HFC-9028 |

All leather parts used in the current SKU#s above will be replaced with vegan leather under the new SKU#s.

<sup>\*</sup> For HFC-9004 Red, the new HFC-9026 will be replaced from Red to Burgundy color.

GABA CITY TWO-TONE BACKPACK

GABA CITY BACKPACK







Gaba City Backpack

## GABA CITY TWO-TONE BACKPACK

HHC-0024



Brown



Grey



Blue

## GABA CITY BACKPACK

HHC-4615







An updated version of the popular 1st gen. model. Featuring the same wide open top access design to make it easy to take things in and out of the bag. And with a more modern, urban look, Gaba City Backpack is the perfect everyday bag for work to travel and for everything in between.

- Available in 3 + 3 colors.
- Wide open top access design.
- 2 zippered pockets on front panel.
- 2 side slip pockets with velcro stops.
- Laptop sleeve to fit up to a 13" laptop accessible from top and rear.
- Adjustable sternum strap.
- Rear zippered access to the main inner compartment.

/ 10.5 x 16.5 x 5"









Pushing the boundries of function and design, the all-new Axis B