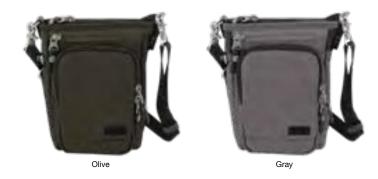

- Leather details and accents throughout.

/ 6.5 x 13 x 3"

Black

The perfectly sized 2-Way Shoulder Case allows you to carry all your daily essentials, without the bulk and weight of a backpack. Carry it over your shoulder or clip it onto your belt. Whichever style you prefer, the compact, yet modern style is sure to turn heads, despite its size.

- Available in 3 colors.
- Available in 3 colors.
  1 zippered compartment on front panel in addition to the main body.
  1 zippered pocket on the front panel.
  Removable shoulder strap to be used as a pouch.
  Rear mesh padding for comfort and ventilation.

- Includes a metal carabiner to attach to waist belt.

/5 x 8 x 2"

For those looking for a smaller carry solution than our standard sling pack collection. Expanding further to our widening selection of shoulder bags is the sleek Urban Shoulder Case designed to carry just what you need for the day and travels beyond.