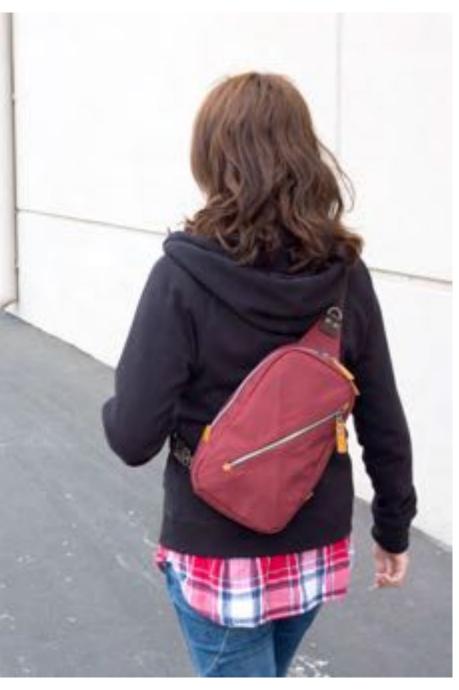

# GABA SLING PACK

## GABA SLING PACK

Navy

The easy-access design of the Gaba Backpack, in a smaller size. The Gaba Sling Pack is just that. A clean, modern design with the functionality for today's everyday needs. And plenty of storage space without the size to take with you everywhere you go.

- Available in 3 colors.
- Large zippered pocket on front panel with two slip pockets inside.
  Tablet sleeve inside main compartment.

- Wide open top access design.
   Adjustable shoulder strap to either right of left side.
   Top grab handle.
   Rear zippered access to the main inner compartment.
- Padded air mesh rear panel.