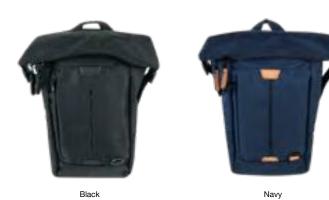

# ROLITOP BACKPACK PLUS

- 1 zippered pocket on front panel.
  Padded laptop sleeve to fit a 13" laptop.
  2 side pockets (1 magnetic snap button closure).
  3 pockets inside (1 zippered).
  Rear zippered access to internal compartment.

- Padded air mesh rear panel and shoulder straps.
  2 D-rings on shoulder straps.
- Vegan leather details and accents throughout.

/ 10 x 15 x 5"

HHC-0023