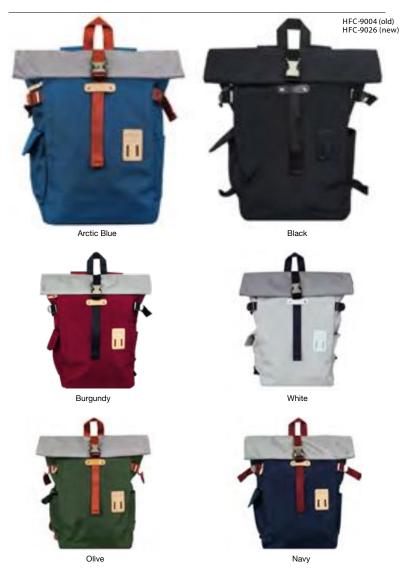

# Updates for 2019 - 2020 Season

SKU# for the following styles listed below will change once current stock is sold out and replaced with the arriving new shipment.

| Current SKU# | New SKU# |
|--------------|----------|
| HFC-9002     | HFC-9023 |
| HFC-9004*    | HFC-9026 |
| HFC-9007     | HFC-9024 |
| HFC-9014     | HFC-9025 |
| HFC-9017     | HFC-9027 |
| HFC-9021     | HFC-9028 |

All leather parts used in the current SKU#s above will be replaced with vegan leather under the new SKU#s.

<sup>\*</sup> For HFC-9004 Red, the new HFC-9026 will be replaced from Red to Burgundy color.

GABA CITY TWO-TONE BACKPACK