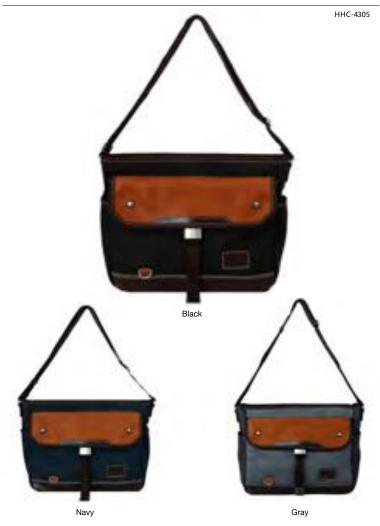

# SLING PACK BALLISTIC

HFC-9011

The Ballistic design integrates a more rugged fabric for the main body combined with tarpaulin for durability and striking visual accent. The Ballistic sling pack is a modern and convenient solution to carry around your daily essentials and needs.

Available in 4 colors.

3 zippered independent pockets on front panel.

1 zippered and 2 other pockets inside.

Padded air mesh rear panel.

Adjustable shoulder strap to both right or left sides.

Leather details and accents throughout.

/7 x 13 x 2"

SLING PACK CORDURA® URBAN SLING PACK

The ultimate sling pack with ample pockets to let you organize and bring your EDC's in style. No need to bring a bulky backpack each time going out. A more modern and convenient solution to carry around your daily essentials and needs.