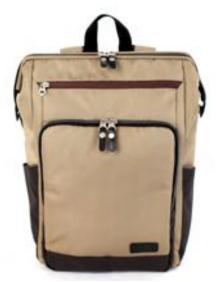

## GABA CITY TWO-TONE BACKPACK

HHC-0024

Brown

Grey

Blue

## GABA CITY BACKPACK

HHC-4615

An updated version of the popular 1st gen. model. Featuring the same wide open top access design to make it easy to take things in and out of the bag. And with a more modern, urban look, Gaba City Backpack is the perfect everyday bag for work to travel and for everything in between.

- Available in 3 + 3 colors.
- Wide open top access design.
- 2 zippered pockets on front panel.
- 2 side slip pockets with velcro stops.
- Laptop sleeve to fit up to a 13" laptop accessible from top and rear.
- Adjustable sternum strap.
- Rear zippered access to the main inner compartment.