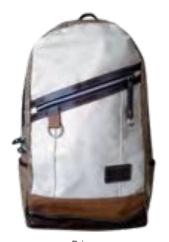

omy day bag with plenty of pockets and a 13" padded sleeve for added versatility. Metal rivets on the base provide sturdy placement. A Blue and White stripe is stitched down each bag for a fresh and bold aesthetic making it perfect for those who want a stylish Tote with plenty of room.

- Available in 4 colors.
- Top closes with zippered fastener for more secure storage.
- 2 additional pockets inside.
- Vertical zippered front pocket.
- Horizontal zippered rear pocket .
- 2 side pockets.
- 13" padded laptop / tablet sleeve inside with velcro fastener.
- Metal rivets on base for stable placement on ground.
- Designed with front stripe tape for unique aestehetic.

/ 15 x 14 x 5"

VANTAGE BACKPACK VANTAGE MESSENGER / TOTE







Vantage Messenger / Tote

VANTAGE BACKPACK VANTAGE I

HHC-5533







Brown



Black

The Vantage collection combines modern design with rustic infused aesthetic for a warm and versatile color palette. The Vantage Daypack comes with 2 main compartments to organize your gear. Mesh rear panel and adjustable sternum straps provide comfort for all day wear. Detailed color stitching and an embellished zipper pull catches the eye for a stylish bag for all your carry needs.

- Available in 3 colors.
- 1 roomy zippered main compartment with zippered pocket inside.
- 1 zippered front compartment with 2 inside pockets.
- 1 front zippered pocket for smaller valuables.
- 2 side slip pockets.
- Padded air mesh rear panel and shoulder straps.
- Height adjustable sternum strap on shoulder straps.
- Embellished front zipper pull is an eyecatching design point.
- Detai