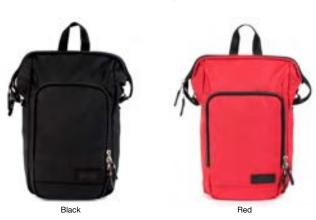

straps.
  Adjustable sternum strap.
  Top grab handle.

/ 9.5 x 16.5 x 6"



ROLITOP BACKPACK PLUS ROLITOP BACKPACK 2.0





A modern take of the classic rolltop backpack. Plenty of storage and pockets to organize your daily and travel essentials, but with an added pop of color, both inside and outside.

ROLITOP BACKPACK NEO ROLITOP BACKPACK 2.0



# ROLITOP BACKPACK PLUS





- 1 zippered pocket on front panel.
  Padded laptop sleeve to fit a 13" laptop.
  2 side pockets (1 magnetic snap button closure).
  3 pockets inside (1 zippered).
  Rear zippered access to internal compartment.

- Padded air mesh rear panel and shoulder straps.
  2 D-rings on shoulder straps.
- Vegan leather details and accents throughout.

/ 10 x 15 x 5"

HHC-0023

# GABA SLING PACK



## GABA SLING PACK



Navy



The easy-access design of the Gaba Backpack, in a smaller size. The Gaba Sling Pack is just that. A clean, modern design with the functionality for today's everyday needs. And plenty of storage space without the size to take with you everywhere you go.

- Available in 3 colors.
- Large zippered pocket on front panel with two slip pockets inside.
  Tablet sleeve inside main compartment.

- Wide open top access design.
   Adjustable shoulder strap to either right of left side.
   Top grab handle.
   Rear zippered access to the main inner compartment.
- Padded air mesh rear panel.

/ 12 x 7 x 2.5"





Gray



Pushing the boundries of function and design, the all-new Axis Sling Pack provides plenty of pockets to store your daily essentials. A perfect size to carry around all day long to exp