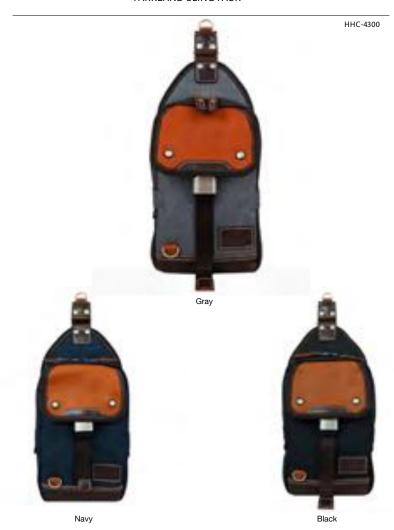

/7 x 13 x 2"

SLING PACK ELEMENT SLING PACK ELEMENT

HFC-9014 (old) HFC-9025 (new)

Stone

Deep Blue

The Element collection integrates a sophisticated fabric and color palette for a refined interpretation of a popular style. The Element sling pack is a modern and convenient solution to carrying around your daily essentials and needs. The ultimate sling pack with ample pockets to let you organize and bring your EDC's in style. and bring your EDC's in style.

- Available in 3 colors.3 zippered independent pockets on front panel.
- 1 zippered and 2 other slip pockets inside.
- Padded air mesh rear panel.
  Adjustable shoulder strap to both right or left sides.
- Vegan leather details and accents throughout.

/7 x 13 x 2"

The ever so charming Kampler Cross Pack features clean lines and a playful mix of colors, making a fun addition to your daily carry needs. Roomy compartments and a convenient top handle is accented with Harvest Label's signature leather lashtab to create a simple yet attractive compact daily/travel gear that you can carry with you any time of the day.