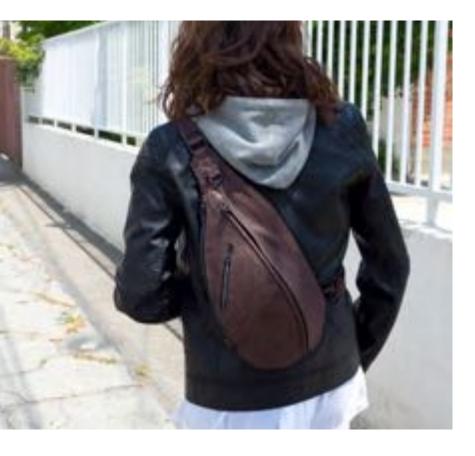

# GABA SLING PACK

## GABA SLING PACK

Navy

The easy-access design of the Gaba Backpack, in a smaller size. The Gaba Sling Pack is just that. A clean, modern design with the functionality for today's everyday needs. And plenty of storage space without the size to take with you everywhere you go.

- Available in 3 colors.
- Large zippered pocket on front panel with two slip pockets inside.
  Tablet sleeve inside main compartment.

- Wide open top access design.
   Adjustable shoulder strap to either right of left side.
   Top grab handle.
   Rear zippered access to the main inner compartment.
- Padded air mesh rear panel.