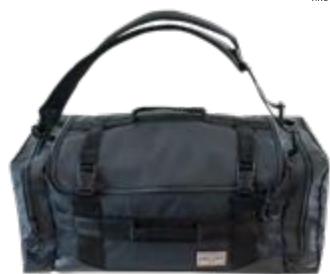

/ 17 x 12 x 6"

HHC-4868

Black

As the name suggests, it is a do-it-all duffel bag that can covert into a backpack. In addition to its large capacity, the bag can be carried by hand, over shoulder or on the back, providing added versatility to adapt to your carry needs in various situations. A large bag with flexible moves.

- Available in black only.
  Water repellent tarpaulin fabric used throughout the bag.
  Easy to attach/detach mesh padded shoulder straps.
  2 larger zippered pockets on the outer right and left sides.
  2 smaller zippered pockets on the outer front side.
  1 large zippered mesh pocket inside the compartment.
  3 handle grips to allow the bag to be carried horizontally or vertically.
  Includes MOLLE webbing.

/ 23.6 x 10 x 12.6"