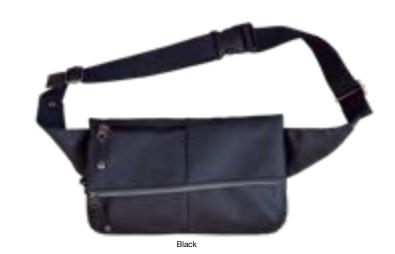

# GABA SLING PACK

## GABA SLING PACK

Navy

The easy-access design of the Gaba Backpack, in a smaller size. The Gaba Sling Pack is just that. A clean, modern design with the functionality for today's everyday needs. And plenty of storage space without the size to take with you everywhere you go.

- Available in 3 colors.
- Large zippered pocket on front panel with two slip pockets inside.
  Tablet sleeve inside main compartment.

- Wide open top access design.
   Adjustable shoulder strap to either right of left side.
   Top grab handle.
   Rear zippered access to the main inner compartment.
- Padded air mesh rear panel.