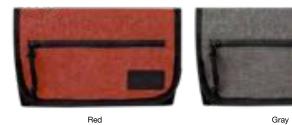

/ 5.5 x 8 x 1.2"

Brown

The ultimate travel companion, the Transit Shoulder Case is the bag you won't be able to leave home without. Plenty of organizational pockets to carry all your important documents, cards and tools when traveling. Packed neatly in a clean, minimal design.

- Available in 3 colors.
- 1 zippered pocket on front panel.
- 1 rear concealed slip pocket on rear panel with velcro stop.
   Flap cover with magnetic closure.

- Flap cover with magnetic closure.
  6 card pockets inside main compartment.
  3 zippered pockets inside main compartment.
  3 slip pockets inside main compartment.
  Main compartment is designed to expand when full.
  1 detachable key hook strap.
- Adjustable and removable shoulder strap to carry over shoulder, cross-body, or as a clutch.