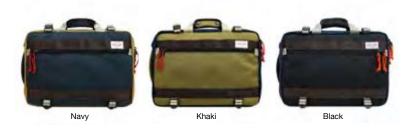

/ 9.5 x 16.5 x 6"

ROLITOP BACKPACK PLUS ROLITOP BACKPACK 2.0

A modern take of the classic rolltop backpack. Plenty of storage and pockets to organize your daily and travel essentials, but with an added pop of color, both inside and outside.

ROLITOP BACKPACK NEO ROLITOP BACKPACK 2.0

# ROLITOP BACKPACK PLUS

- 1 zippered pocket on front panel.
  Padded laptop sleeve to fit a 13" laptop.
  2 side pockets (1 magnetic snap button closure).
  3 pockets inside (1 zippered).
  Rear zippered access to internal compartment.

- Padded air mesh rear panel and shoulder straps.
  2 D-rings on shoulder straps.
- Vegan leather details and accents throughout.

/ 10 x 15 x 5"

HHC-0023