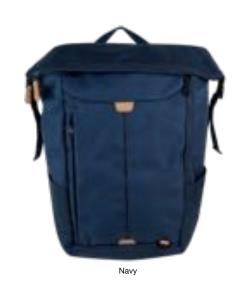

/ 10.5 x 16.5 x 5"

Pushing the boundries of function and design, the all-new Axis Backpack provides ample storage for all your carry needs. A perfect choice whether for work or for school, travel and outdoors. Designed and built to explore your curiosity.

- Available in 3 colors.
- 3 zippered pockets on front panel.
  2 side slip pockets.

- 2 side slip pockets.
   Top grab handle.
   Independent padded zippered compartment to fit up to a 15" laptop.
   Separate zippered sleeve pocket inside main compartment accessible from rear zipper.
   Adjustable sternum strap.
   Rear zippered access to the main inner compartment.
   Leather details and accents throughout.