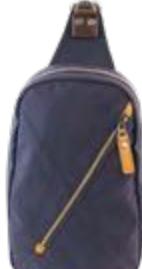

/7 x 13 x 2"

SLING PACK ELEMENT SLING PACK ELEMENT

HFC-9014 (old) HFC-9025 (new)

Stone

Deep Blue

The Element collection integrates a sophisticated fabric and color palette for a refined interpretation of a popular style. The Element sling pack is a modern and convenient solution to carrying around your daily essentials and needs. The ultimate sling pack with ample pockets to let you organize and bring your EDC's in style. and bring your EDC's in style.

- Available in 3 colors.3 zippered independent pockets on front panel.
- 1 zippered and 2 other slip pockets inside.
- Padded air mesh rear panel.
  Adjustable shoulder strap to both right or left sides.
- Vegan leather details and accents throughout.