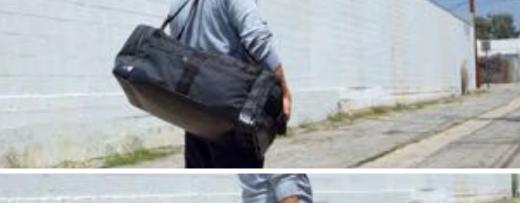

/ 17 x 12 x 6"

HHC-4868

Black

As the name suggests, it is a do-it-all duffel bag that can covert into a backpack. In addition to its large capacity, the bag can be carried by hand, over shoulder or on the back, providing added versatility to adapt to your carry needs in various situations. A large bag with flexible moves.

- Available in black only.
  Water repellent tarpaulin fabric used throughout the bag.
  Easy to attach/detach mesh padded shoulder straps.
  2 larger zippered pockets on the outer right and left sides.
  2 smaller zippered pockets on the outer front side.
  1 large zippered mesh pocket inside the compartment.
  3 handle grips to allow the bag to be carried horizontally or vertically.
  Includes MOLLE webbing.

/ 23.6 x 10 x 12.6"