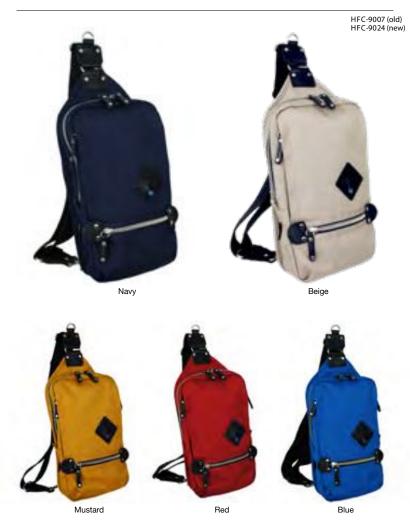

/7 x 13 x 2"

SLING PACK ELEMENT SLING PACK ELEMENT

HFC-9014 (old) HFC-9025 (new)

Stone

Deep Blue

The Element collection integrates a sophisticated fabric and color palette for a refined interpretation of a popular style. The Element sling pack is a modern and convenient solution to carrying around your daily essentials and needs. The ultimate sling pack with ample pockets to let you organize and bring your EDC's in style. and bring your EDC's in style.

- Available in 3 colors.3 zippered independent pockets on front panel.
- 1 zippered and 2 other slip pockets inside.
- Padded air mesh rear panel.
  Adjustable shoulder strap to both right or left sides.
- Vegan leather details and accents throughout.

/7 x 13 x 2"

The ever so charming Kampler Cross Pack features clean lines and a playful mix of colors, making a fun addition to your daily carry needs. Roomy compartments and a convenient top handle is accented with Harvest Label's signature leather lashtab to create a simple yet attractive compact daily/travel gear that you can carry with you any time of the day.