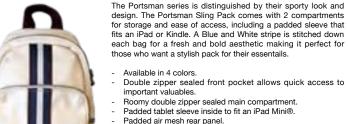

/ 11 x 3 x 6"

PORTSMAN FLAPTOP BACKPACK PORTSMAN SLING PACK / TOTE

Portsman Sling Pack / Tote

HHC-4453

Navy

Black

The Portsman series is distinguished by their sporty look and design. The Portsman Flaptop Backpack is a great urban companion, with plenty of room and pockets for a busy day's worth of items. A padded laptop sleeve fitting up to a 15" laptop makes this a versatile bag for work and play. A Blue and White stripe is stitiched down each bag for a fresh and bold aesthetic making it perfect for those who want a stylish pack with lots of room.

- Available in 4 colors.
- 1 zippered pocket on front panel.
- 1 sleeve on front panel covered underneath the flap lid.
- 2 side pockets on either sides to hold water bottles etc.
- 2 pockets inside (1 zippered).
- 15" padded laptop or tablet sleeve.
- Rear zippered access to internal compartment.
- Padded air mesh rear panel and shoulder straps.
- Designed with front stripe tape for unique aestehetic.