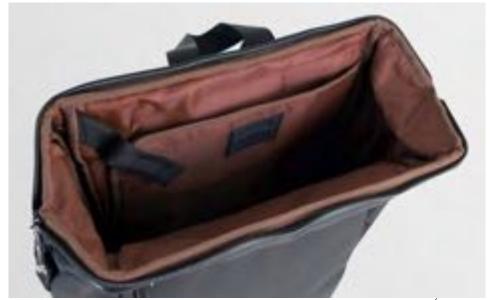

# ROLITOP BACKPACK PLUS

- 1 zippered pocket on front panel.
  Padded laptop sleeve to fit a 13" laptop.
  2 side pockets (1 magnetic snap button closure).
  3 pockets inside (1 zippered).
  Rear zippered access to internal compartment.

- Padded air mesh rear panel and shoulder straps.
  2 D-rings on shoulder straps.
- Vegan leather details and accents throughout.

/ 10 x 15 x 5"

HHC-0023