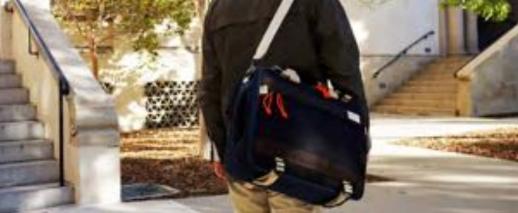

- Leather details and accents throughout.

/ 6.5 x 13 x 3"

Black

The perfectly sized 2-Way Shoulder Case allows you to carry all your daily essentials, without the bulk and weight of a backpack. Carry it over your shoulder or clip it onto your belt. Whichever style you prefer, the compact, yet modern style is sure to turn heads, despite its size.