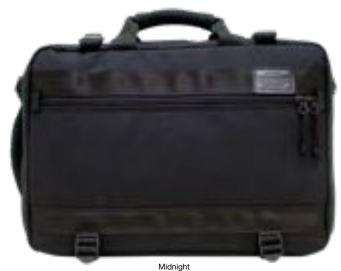

/ 9.5 x 16.5 x 6"

ROLITOP BACKPACK PLUS ROLITOP BACKPACK 2.0

A modern take of the classic rolltop backpack. Plenty of storage and pockets to organize your daily and travel essentials, but with an added pop of color, both inside and outside.

# ROLITOP BACKPACK PLUS

- 1 zippered pocket on front panel.
  Padded laptop sleeve to fit a 13" laptop.
  2 side pockets (1 magnetic snap button closure).
  3 pockets inside (1 zippered).
  Rear zippered access to internal compartment.

- Padded air mesh rear panel and shoulder straps.
  2 D-rings on shoulder straps.
- Vegan leather details and accents throughout.

/ 10 x 15 x 5"

HHC-0023