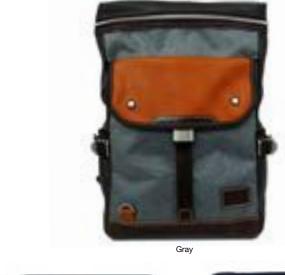

r unique look.

/ 12.5 x 11 x 5.5"



Black



Brown



Navy



Beige

The Vantage collection combines modern design with rustic infused aesthetic for a warm and versatile color palette. The Vantage Tote is a large and versatile bag with lots of pockets. 3 zippered pockets provide plenty of secure storage. Detailed color stitching and an embellished zipper pull catches the eye for a stylish bag for all your carry needs.

- Available in 4 colors.
- Top closes with zippered fastener for more secure storage.
- 3 additional pockets inside (1 zippered).
- Large horizontal zippered front and rear pockets.
- 2 side pockets.
- Embellished front zipper pull is an eyecatching design point.
- Detailed color stitching and mix of fabrics for unique look.

/ 13 x 14.5 x 4.5

Vantage Messenger / Tote









Navy

Rustic and modern sensibilities meet with the Parkland collection. Every detail has been designed with this aesthetic and usability in mind. The Parkland Daypack is designed with its signature buckle flap lid on front for added storage. The padded laptop sleeve is accessible on the top, but also includes zippered rear access for added convenience. Eye catching and functional, this is the perfect commuter pack for the daily commute.

- Available in 3 colors.
- 1 pocket on front panel covered with signature lid with buckle closure.
  1 zippered pocket on top cover lid.

- 2 side pocket with compression straps.
   Keyring attachment in side pocket.
   13" laptop / tablet sleeve accessible from rear zipper.
   Padded air mesh rear panel and adjustable shoulder straps.
- Logo emboss