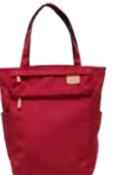

/ 9.5 x 15 x 6"

Beige

The Pochi Tote bag is a perfectly charming companion for those who like to pack light. A pouch (Pochi) built into the front describes the bag's namesake and adds personality as well as storage for smaller valuables. The Pochi Tote is compact and attractive and is sure to draw compliments everywhere you go!

Red

- Available in 4 colors.
- Lengthwise zippered pouch on top front of bag.
- 1 zippered pocket on front panel.
- 3 inside pockets (1 zippered).
- 2 side pockets.
- Flat base for upright stability.
- Leather details and accents throughout.

/ 11 x 15 x 5.5"

Burgundy

Gray

- Available in 4 colors.Roomy top access compartment with clasp.
- 2 inside pockets.
- 2 inside pockets.
  1 zippered compartment inside front panel.
  1 zippered pocket inside rear panel.
  1 rear zippered pocket for valuables.
  Padded adjustable shoulder straps.
  Leather details and accents throughout.