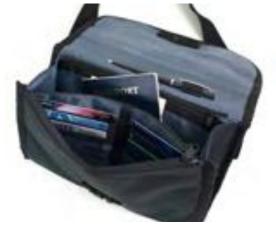

GABA CITY BACKPACK

Gaba City Backpack

## GABA CITY BACKPACK

HHC-4615

An updated version of the popular 1st gen. model. Featuring the same wide open top access design to make it easy to take things in and out of the bag. And with a more modern, urban look, Gaba City Backpack is the perfect everyday bag for work to travel and for everything in between.

- Available in 3 + 3 colors.
- Wide open top access design.
- 2 zippered pockets on front panel.
- 2 side slip pockets with velcro stops.
- Laptop sleeve to fit up to a 13" laptop accessible from top and rear.
- Adjustable sternum strap.
- Rear zippered access to the main inner compartment.