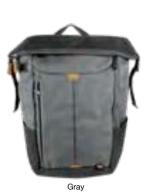

GABA CITY BACKPACK

Gaba City Backpack

## GABA CITY BACKPACK

HHC-4615

An updated version of the popular 1st gen. model. Featuring the same wide open top access design to make it easy to take things in and out of the bag. And with a more modern, urban look, Gaba City Backpack is the perfect everyday bag for work to travel and for everything in between.

- Available in 3 + 3 colors.
- Wide open top access design.
- 2 zippered pockets on front panel.
- 2 side slip pockets with velcro stops.
- Laptop sleeve to fit up to a 13" laptop accessible from top and rear.
- Adjustable sternum strap.
- Rear zippered access to the main inner compartment.