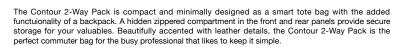

- Leather details and accents throughout.

/ 6.5 x 13 x 3"

Black

The perfectly sized 2-Way Shoulder Case allows you to carry all your daily essentials, without the bulk and weight of a backpack. Carry it over your shoulder or clip it onto your belt. Whichever style you prefer, the compact, yet modern style is sure to turn heads, despite its size.