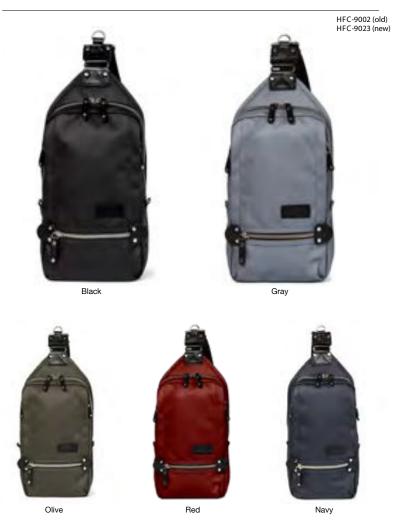

# SLING PACK BALLISTIC

HFC-9011

The Ballistic design integrates a more rugged fabric for the main body combined with tarpaulin for durability and striking visual accent. The Ballistic sling pack is a modern and convenient solution to carry around your daily essentials and needs.

Available in 4 colors.

3 zippered independent pockets on front panel.

1 zippered and 2 other pockets inside.

Padded air mesh rear panel.

Adjustable shoulder strap to both right or left sides.

Leather details and accents throughout.

/7 x 13 x 2"

SLING PACK CORDURA® URBAN SLING PACK

The ultimate sling pack with ample pockets to let you organize and bring your EDC's in style. No need to bring a bulky backpack each time going out. A more modern and convenient solution to carry around your daily essentials and needs.