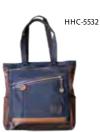

/7 x 13 x 2"

SLING PACK ELEMENT SLING PACK ELEMENT

HFC-9014 (old) HFC-9025 (new)

Stone

Deep Blue

The Element collection integrates a sophisticated fabric and color palette for a refined interpretation of a popular style. The Element sling pack is a modern and convenient solution to carrying around your daily essentials and needs. The ultimate sling pack with ample pockets to let you organize and bring your EDC's in style. and bring your EDC's in style.

- Available in 3 colors.3 zippered independent pockets on front panel.
- 1 zippered and 2 other slip pockets inside.
- Padded air mesh rear panel.
  Adjustable shoulder strap to both right or left sides.
- Vegan leather details and accents throughout.