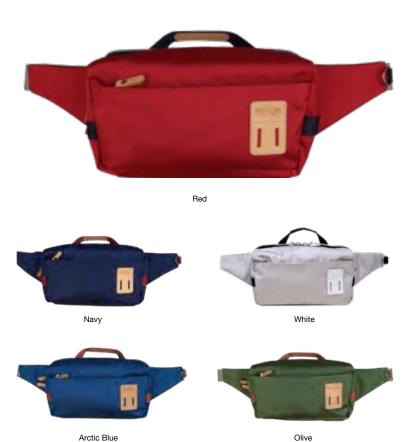

/11 x 3 x 6"

The perfect carry solution (and size) to fit all your daily essentials. The Cruiser Sling Pack offers that extra room to hold everything you need to take during your commute, travel or as a day bag to shop around town. Weatherproof front zippered pocket can fit a smartphone, while the larger main compartment can hold up to a 500ml (16oz) bottle inside.

- Available in 3 colors.
   Main compartment w/ 2 slip pockets inside (1 padded for tablet).
   1 zippered front pocket w/ weatherproof zipper.
   Heavy duty top handle grip.
   Adjustable shoulder strap for both left and right shoulder usage.
   Long zipper pulls for easier grip.
   Removable shoulder strap to convert to a pouch.
   Bear mesh padding for comfort and ventilation.