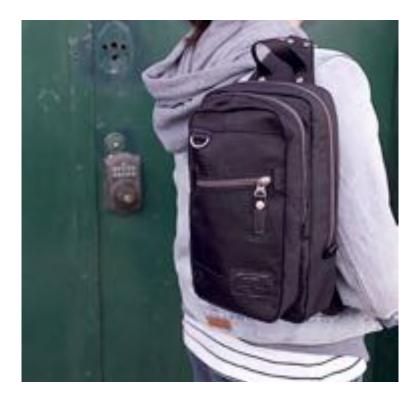

# GABA SLING PACK

## GABA SLING PACK

Navy

The easy-access design of the Gaba Backpack, in a smaller size. The Gaba Sling Pack is just that. A clean, modern design with the functionality for today's everyday needs. And plenty of storage space without the size to take with you everywhere you go.

- Available in 3 colors.
- Large zippered pocket on front panel with two slip pockets inside.
  Tablet sleeve inside main compartment.

- Wide open top access design.
   Adjustable shoulder strap to either right of left side.
   Top grab handle.
   Rear zippered access to the main inner compartment.
- Padded air mesh rear panel.