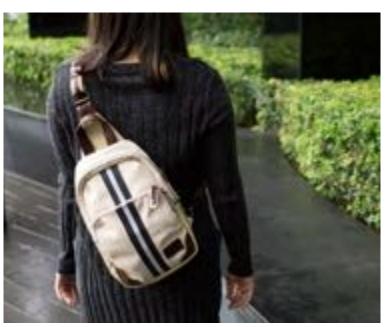

/7 x 13 x 2"

SLING PACK CORDURA® URBAN SLING PACK

The ultimate sling pack with ample pockets to let you organize and bring your EDC's in style. No need to bring a bulky backpack each time going out. A more modern and convenient solution to carry around your daily essentials and needs.

- Available in 5 colors.
- 3 zippered independent pockets on front panel.
  1 zippered and 2 other pockets inside.
- Padded air mesh rear panel.
- Adjustable shoulder strap to both right or left sides.
   Vegan leather details and accents throughout.