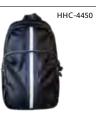

/7 x 13 x 2"

SLING PACK ELEMENT SLING PACK ELEMENT

HFC-9014 (old) HFC-9025 (new)

Stone

Deep Blue

The Element collection integrates a sophisticated fabric and color palette for a refined interpretation of a popular style. The Element sling pack is a modern and convenient solution to carrying around your daily essentials and needs. The ultimate sling pack with ample pockets to let you organize and bring your EDC's in style. and bring your EDC's in style.

- Available in 3 colors.3 zippered independent pockets on front panel.
- 1 zippered and 2 other slip pockets inside.
- Padded air mesh rear panel.
  Adjustable shoulder strap to both right or left sides.
- Vegan leather details and accents throughout.