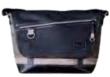

/ 11 x 3 x 6"

PORTSMAN FLAPTOP BACKPACK PORTSMAN SLING PACK / TOTE

Portsman Sling Pack / Tote

HHC-4453

Navy

Black

The Portsman series is distinguished by their sporty look and design. The Portsman Flaptop Backpack is a great urban companion, with plenty of room and pockets for a busy day's worth of items. A padded laptop sleeve fitting up to a 15" laptop makes this a versatile bag for work and play. A Blue and White stripe is stitiched down each bag for a fresh and bold aesthetic making it perfect for those who want a stylish pack with lots of room.

- Available in 4 colors.
- 1 zippered pocket on front panel.
- 1 sleeve on front panel covered underneath the flap lid.
- 2 side pockets on either sides to hold water bottles etc.
- 2 pockets inside (1 zippered).
- 15" padded laptop or tablet sleeve.
- Rear zippered access to internal compartment.
- Padded air mesh rear panel and shoulder straps.
- Designed with front stripe tape for unique aestehetic.