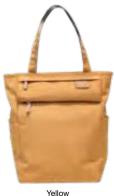

POCHI DAYPACK POCHI TOTE

HFC-9018

Yellow

The Pochi daypack is a perfectly charming companion for those who like to pack light. A pouch (Pochi) built into the front describes the bag's namesake and adds personality as well as storage for smaller valuables. A lapped zipper provides basic protection from the elements by providing cover over the zipper lining on top. The Pochi Daypack is compact and attractive with it's unique triangular shape, and is sure to draw compliments everywhere you go!

- Available in 4 colors.
- Lengthwise zippered pouch on top front of bag.
- 1 zippered pocket on front panel.
- 2 inside pockets.
- 2 side pockets.
- Lapped zipper on top compartment protects from elements.
- Rear zippered access to internal compartment.
- Tote handles on top of bag.
- Backpack straps with 2 adjustable buckles for comfort.
- Wide base for upright stability.
- Padded adjustable shoulder straps.
- Leather details and accents throughout.