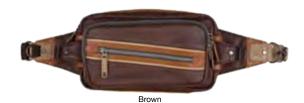

/ 5.5 x 8 x 1.2"

Brown

The ultimate travel companion, the Transit Shoulder Case is the bag you won't be able to leave home without. Plenty of organizational pockets to carry all your important documents, cards and tools when traveling. Packed neatly in a clean, minimal design.

- Available in 3 colors.
- 1 zippered pocket on front panel.
- 1 rear concealed slip pocket on rear panel with velcro stop.
   Flap cover with magnetic closure.

- Flap cover with magnetic closure.
  6 card pockets inside main compartment.
  3 zippered pockets inside main compartment.
  3 slip pockets inside main compartment.
  Main compartment is designed to expand when full.
  1 detachable key hook strap.
- Adjustable and removable shoulder strap to carry over shoulder, cross-body, or as a clutch.