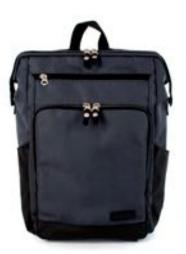

## GABA CITY TWO-TONE BACKPACK

HHC-0024

Brown

Grey

Blue

## GABA CITY BACKPACK

HHC-4615

An updated version of the popular 1st gen. model. Featuring the same wide open top access design to make it easy to take things in and out of the bag. And with a more modern, urban look, Gaba City Backpack is the perfect everyday bag for work to travel and for everything in between.

- Available in 3 + 3 colors.
- Wide open top access design.
- 2 zippered pockets on front panel.
- 2 side slip pockets with velcro stops.
- Laptop sleeve to fit up to a 13" laptop accessible from top and rear.
- Adjustable sternum strap.
- Rear zippered access to the main inner compartment.