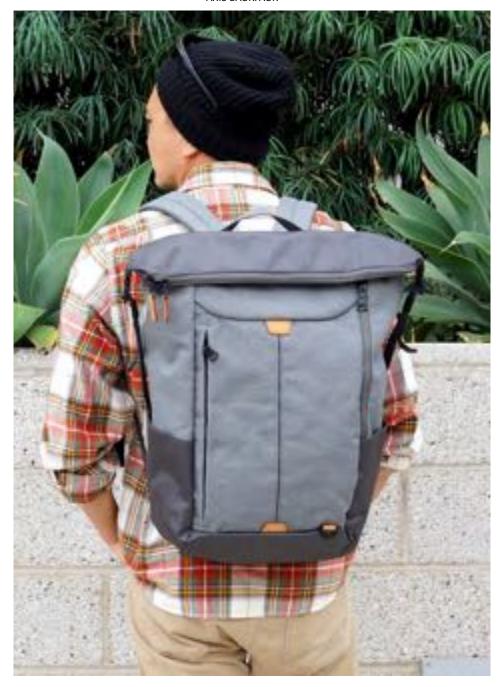

/ 10.5 x 16.5 x 5"

Pushing the boundries of function and design, the all-new Axis Backpack provides ample storage for all your carry needs. A perfect choice whether for work or for school, travel and outdoors. Designed and built to explore your curiosity.

- Available in 3 colors.
- 3 zippered pockets on front panel.
  2 side slip pockets.

- 2 side slip pockets.
   Top grab handle.
   Independent padded zippered compartment to fit up to a 15" laptop.
   Separate zippered sleeve pocket inside main compartment accessible from rear zipper.
   Adjustable sternum strap.
   Rear zippered access to the main inner compartment.
   Leather details and accents throughout.