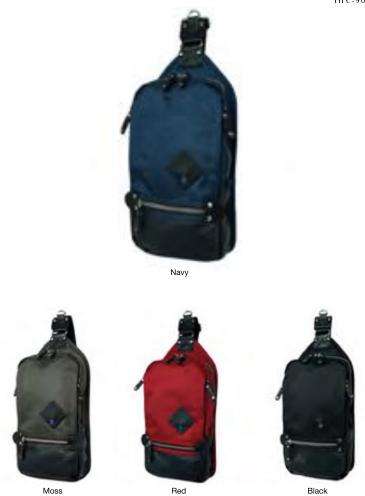

/7 x 13 x 2"

SLING PACK CORDURA® URBAN SLING PACK

The ultimate sling pack with ample pockets to let you organize and bring your EDC's in style. No need to bring a bulky backpack each time going out. A more modern and convenient solution to carry around your daily essentials and needs.

- Available in 5 colors.
- 3 zippered independent pockets on front panel.
  1 zippered and 2 other pockets inside.
- Padded air mesh rear panel.
- Adjustable shoulder strap to both right or left sides.
   Vegan leather details and accents throughout.

/7 x 13 x 2"

A sling pack for both city and outdoor use in mind, using tried-and-tested Cordura® brand fabric. Ample pockets to let you organize and bring your EDC's in style.

- Available in 5 colors.3 zippered independent pockets on front panel.
- 1 zippered and 2 other pockets inside.
- Padded air mesh rear panel.
- Adjustable shoulder strap to both right or left sides.
- Vegan leather details and accents throughout.