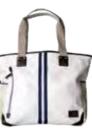

Navy

Brown

Beige

Black

The Portsman series is distinguished by their sporty look and design. The Portsman Tote is a roomy day bag with plenty of pockets and a 13" padded sleeve for added versatility. Metal rivets on the base provide sturdy placement. A Blue and White stripe is stitched down each bag for a fresh and bold aesthetic making it perfect for those who want a stylish Tote with plenty of room.

- Available in 4 colors.
- Top closes with zippered fastener for more secure storage.
- 2 additional pockets inside.
- Vertical zippered front pocket.
- Horizontal zippered rear pocket .
- 2 side pockets.
- 13" padded laptop / tablet sleeve inside with velcro fastener.
- Metal rivets on base for stable placement on ground.
- Designed with front stripe tape for unique aestehetic.