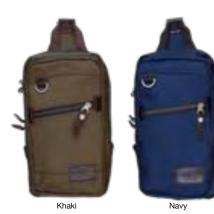

/7 x 13 x 2"

SLING PACK ELEMENT SLING PACK ELEMENT

HFC-9014 (old) HFC-9025 (new)

Stone

Deep Blue

The Element collection integrates a sophisticated fabric and color palette for a refined interpretation of a popular style. The Element sling pack is a modern and convenient solution to carrying around your daily essentials and needs. The ultimate sling pack with ample pockets to let you organize and bring your EDC's in style. and bring your EDC's in style.

- Available in 3 colors.3 zippered independent pockets on front panel.
- 1 zippered and 2 other slip pockets inside.
- Padded air mesh rear panel.
  Adjustable shoulder strap to both right or left sides.
- Vegan leather details and accents throughout.