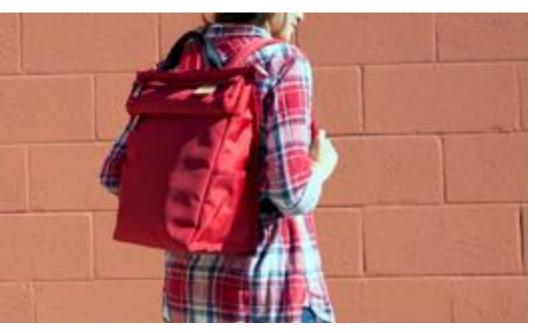

# GABA SLING PACK

## GABA SLING PACK

Navy

The easy-access design of the Gaba Backpack, in a smaller size. The Gaba Sling Pack is just that. A clean, modern design with the functionality for today's everyday needs. And plenty of storage space without the size to take with you everywhere you go.

- Available in 3 colors.
- Large zippered pocket on front panel with two slip pockets inside.
  Tablet sleeve inside main compartment.

- Wide open top access design.
   Adjustable shoulder strap to either right of left side.
   Top grab handle.
   Rear zippered access to the main inner compartment.
- Padded air mesh rear panel.