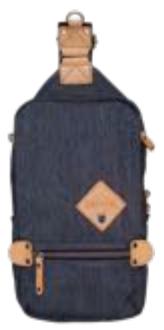

/7 x 13 x 2"

SLING PACK ELEMENT SLING PACK ELEMENT

HFC-9014 (old) HFC-9025 (new)

Stone

Deep Blue

The Element collection integrates a sophisticated fabric and color palette for a refined interpretation of a popular style. The Element sling pack is a modern and convenient solution to carrying around your daily essentials and needs. The ultimate sling pack with ample pockets to let you organize and bring your EDC's in style. and bring your EDC's in style.

- Available in 3 colors.3 zippered independent pockets on front panel.
- 1 zippered and 2 other slip pockets inside.
- Padded air mesh rear panel.
  Adjustable shoulder strap to both right or left sides.
- Vegan leather details and accents throughout.