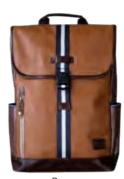

/ 11 x 3 x 6"

PORTSMAN FLAPTOP BACKPACK PORTSMAN SLING PACK / TOTE

Portsman Sling Pack / Tote

HHC-4453

Navy

Black

The Portsman series is distinguished by their sporty look and design. The Portsman Flaptop Backpack is a great urban companion, with plenty of room and pockets for a busy day's worth of items. A padded laptop sleeve fitting up to a 15" laptop makes this a versatile bag for work and play. A Blue and White stripe is stitiched down each bag for a fresh and bold aesthetic making it perfect for those who want a stylish pack with lots of room.

- Available in 4 colors.
- 1 zippered pocket on front panel.
- 1 sleeve on front panel covered underneath the flap lid.
- 2 side pockets on either sides to hold water bottles etc.
- 2 pockets inside (1 zippered).
- 15" padded laptop or tablet sleeve.
- Rear zippered access to internal compartment.
- Padded air mesh rear panel and shoulder straps.
- Designed with front stripe tape for unique aestehetic.

/ 12 x 18 x 6"

Navv

Brown

Black

- Top loop handle to hang or for easy hand carry.
- Adjustable shoulder strap to both right or left sides.
  - Designed with front stripe tape for unique aestehetic.

/8 x 12 x 3"