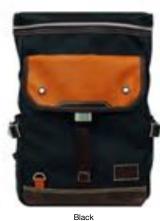

unique look.

/ 12.5 x 11 x 5.5"



Black



Brown



Navy



Beige

The Vantage collection combines modern design with rustic infused aesthetic for a warm and versatile color palette. The Vantage Tote is a large and versatile bag with lots of pockets. 3 zippered pockets provide plenty of secure storage. Detailed color stitching and an embellished zipper pull catches the eye for a stylish bag for all your carry needs.

- Available in 4 colors.
- Top closes with zippered fastener for more secure storage.
- 3 additional pockets inside (1 zippered).
- Large horizontal zippered front and rear pockets.
- 2 side pockets.
- Embellished front zipper pull is an eyecatching design point.
- Detailed color stitching and mix of fabrics for unique look.

/ 13 x 14.5 x 4.5

Vantage Messenger / Tote









Navy

Rustic and modern sensibilities meet with the Parkland collection. Every detail has been designed with this aesthetic and usability in mind. The Parkland Daypack is designed with its signature buckle flap lid on front for added storage. The padded laptop sleeve is accessible on the top, but also includes zippered rear access for added convenience. Eye catching and functional, this is the perfect commuter pack for the daily commute.

- Available in 3 colors.
- 1 pocket on front panel covered with signature lid with buckle closure.
  1 zippered pocket on top cover lid.

- 2 side pocket with compression straps.
   Keyring attachment in side pocket.
   13" laptop / tablet sleeve accessible from rear zipper.
   Padded air mesh rear panel and adjustable shoulder straps.
- Logo embossed