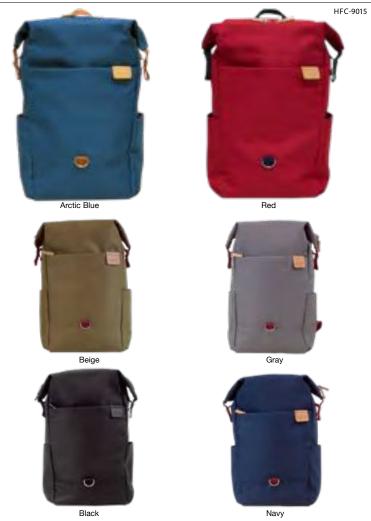

# Updates for 2019 - 2020 Season

SKU# for the following styles listed below will change once current stock is sold out and replaced with the arriving new shipment.

| Current SKU# | New SKU# |
|--------------|----------|
| HFC-9002     | HFC-9023 |
| HFC-9004*    | HFC-9026 |
| HFC-9007     | HFC-9024 |
| HFC-9014     | HFC-9025 |
| HFC-9017     | HFC-9027 |
| HFC-9021     | HFC-9028 |

All leather parts used in the current SKU#s above will be replaced with vegan leather under the new SKU#s.

<sup>\*</sup> For HFC-9004 Red, the new HFC-9026 will be replaced from Red to Burgundy color.

GABA CITY TWO-TONE BACKPACK