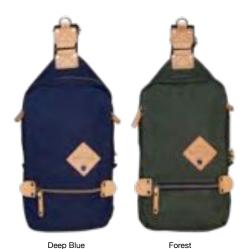

/7 x 13 x 2"

SLING PACK ELEMENT SLING PACK ELEMENT

HFC-9014 (old) HFC-9025 (new)

Stone

Deep Blue

The Element collection integrates a sophisticated fabric and color palette for a refined interpretation of a popular style. The Element sling pack is a modern and convenient solution to carrying around your daily essentials and needs. The ultimate sling pack with ample pockets to let you organize and bring your EDC's in style. and bring your EDC's in style.

- Available in 3 colors.3 zippered independent pockets on front panel.
- 1 zippered and 2 other slip pockets inside.
- Padded air mesh rear panel.
  Adjustable shoulder strap to both right or left sides.
- Vegan leather details and accents throughout.