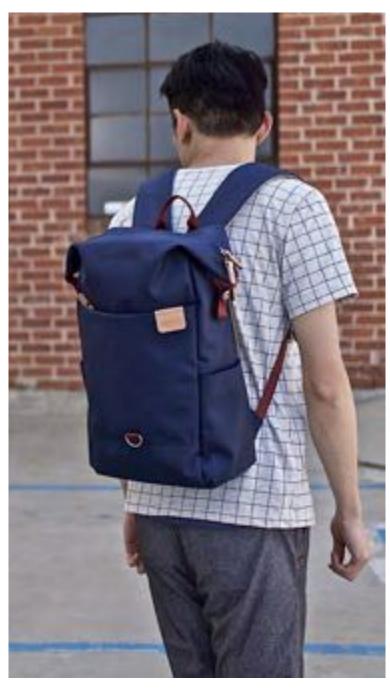

/ 15 x 14 x 5"

VANTAGE BACKPACK VANTAGE MESSENGER / TOTE

Vantage Messenger / Tote

VANTAGE BACKPACK VANTAGE I

HHC-5533

Brown

Black

The Vantage collection combines modern design with rustic infused aesthetic for a warm and versatile color palette. The Vantage Daypack comes with 2 main compartments to organize your gear. Mesh rear panel and adjustable sternum straps provide comfort for all day wear. Detailed color stitching and an embellished zipper pull catches the eye for a stylish bag for all your carry needs.

- Available in 3 colors.
- 1 roomy zippered main compartment with zippered pocket inside.
- 1 zippered front compartment with 2 inside pockets.
- 1 front zippered pocket for smaller valuables.
- 2 side slip pockets.
- Padded air mesh rear panel and shoulder straps.
- Height adjustable sternum strap on shoulder straps.
- Embellished front zipper pull is an eyecatching design point.
- Detailed color stitching and mix of fabrics for unique look.

/ 11 x 18 x 5"