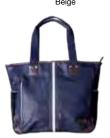

Navy

Brown

Beige

Black

The Portsman series is distinguished by their sporty look and design. The Portsman Tote is a roomy day bag with plenty of pockets and a 13" padded sleeve for added versatility. Metal rivets on the base provide sturdy placement. A Blue and White stripe is stitched down each bag for a fresh and bold aesthetic making it perfect for those who want a stylish Tote with plenty of room.

- Available in 4 colors.
- Top closes with zippered fastener for more secure storage.
- 2 additional pockets inside.
- Vertical zippered front pocket.
- Horizontal zippered rear pocket .
- 2 side pockets.
- 13" padded laptop / tablet sleeve inside with velcro fastener.
- Metal rivets on base for stable placement on ground.
- Designed with front stripe tape for unique aestehetic.