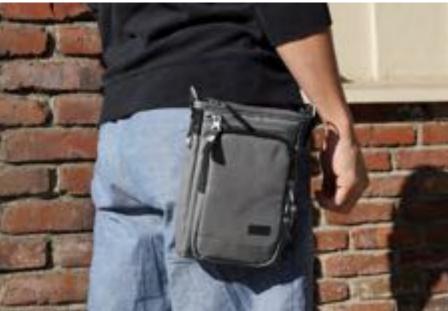

- Leather details and accents throughout.

/ 6.5 x 13 x 3"

Black

The perfectly sized 2-Way Shoulder Case allows you to carry all your daily essentials, without the bulk and weight of a backpack. Carry it over your shoulder or clip it onto your belt. Whichever style you prefer, the compact, yet modern style is sure to turn heads, despite its size.

- Available in 3 colors.
- Available in 3 colors.
  1 zippered compartment on front panel in addition to the main body.
  1 zippered pocket on the front panel.
  Removable shoulder strap to be used as a pouch.
  Rear mesh padding for comfort and ventilation.

- Includes a metal carabiner to attach to waist belt.

/5 x 8 x 2"

For those looking for a smaller carry solution than our standard sling pack collection. Expanding further to our widening selection of shoulder bags is the sleek Urban Shoulder Case designed to carry just what you need for the day and travels beyond.