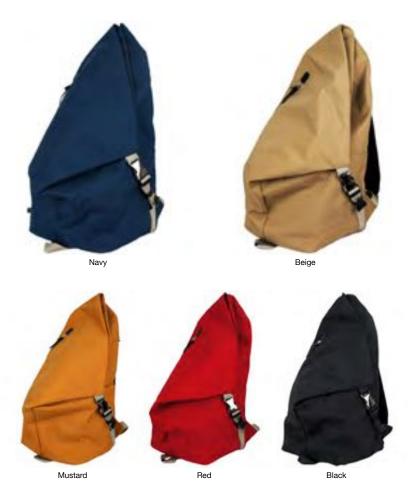

# GABA SLING PACK

## GABA SLING PACK

Navy

The easy-access design of the Gaba Backpack, in a smaller size. The Gaba Sling Pack is just that. A clean, modern design with the functionality for today's everyday needs. And plenty of storage space without the size to take with you everywhere you go.

- Available in 3 colors.
- Large zippered pocket on front panel with two slip pockets inside.
  Tablet sleeve inside main compartment.

- Wide open top access design.
   Adjustable shoulder strap to either right of left side.
   Top grab handle.
   Rear zippered access to the main inner compartment.
- Padded air mesh rear panel.

/ 12 x 7 x 2.5"

Gray

Pushing the boundries of function and design, the all-new Axis Sling Pack provides plenty of pockets to store your daily essentials. A perfect size to carry around all day long to explore your curiosity.