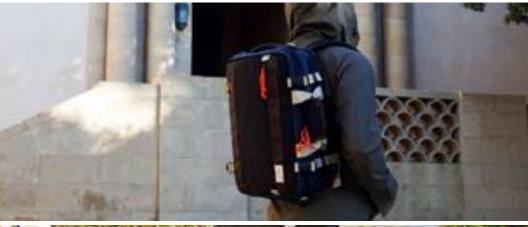

- Leather details and accents throughout.

/ 6.5 x 13 x 3"

Black

The perfectly sized 2-Way Shoulder Case allows you to carry all your daily essentials, without the bulk and weight of a backpack. Carry it over your shoulder or clip it onto your belt. Whichever style you prefer, the compact, yet modern style is sure to turn heads, despite its size.