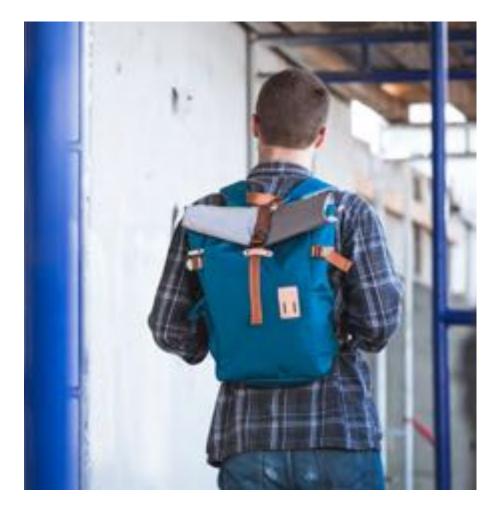

/ 9.5 x 16.5 x 6"

ROLITOP BACKPACK PLUS ROLITOP BACKPACK 2.0

A modern take of the classic rolltop backpack. Plenty of storage and pockets to organize your daily and travel essentials, but with an added pop of color, both inside and outside.

ROLITOP BACKPACK NEO ROLITOP BACKPACK 2.0