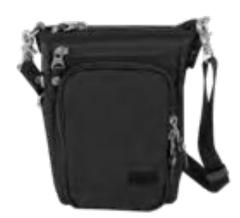

- Leather details and accents throughout.

/ 6.5 x 13 x 3"

Black

The perfectly sized 2-Way Shoulder Case allows you to carry all your daily essentials, without the bulk and weight of a backpack. Carry it over your shoulder or clip it onto your belt. Whichever style you prefer, the compact, yet modern style is sure to turn heads, despite its size.

- Available in 3 colors.
- Available in 3 colors.
  1 zippered compartment on front panel in addition to the main body.
  1 zippered pocket on the front panel.
  Removable shoulder strap to be used as a pouch.
  Rear mesh padding for comfort and ventilation.

- Includes a metal carabiner to attach to waist belt.

/5 x 8 x 2"

For those looking for a smaller carry solution than our standard sling pack collection. Expanding further to our widening selection of shoulder bags is the sleek Urban Shoulder Case designed to carry just what you need for the day and travels beyond.