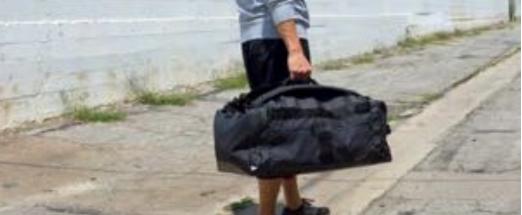

/ 17 x 12 x 6"

HHC-4868

Black

As the name suggests, it is a do-it-all duffel bag that can covert into a backpack. In addition to its large capacity, the bag can be carried by hand, over shoulder or on the back, providing added versatility to adapt to your carry needs in various situations. A large bag with flexible moves.

- Available in black only.
  Water repellent tarpaulin fabric used throughout the bag.
  Easy to attach/detach mesh padded shoulder straps.
  2 larger zippered pockets on the outer right and left sides.
  2 smaller zippered pockets on the outer front side.
  1 large zippered mesh pocket inside the compartment.
  3 handle grips to allow the bag to be carried horizontally or vertically.
  Includes MOLLE webbing.

/ 23.6 x 10 x 12.6"