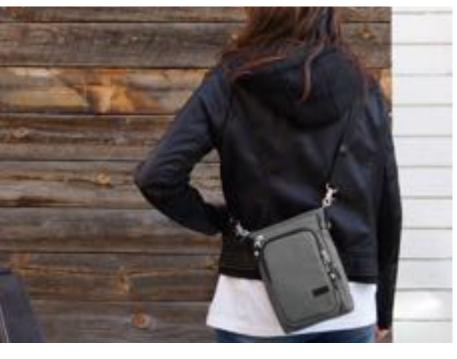

- Leather details and accents throughout.

/ 6.5 x 13 x 3"

Black

The perfectly sized 2-Way Shoulder Case allows you to carry all your daily essentials, without the bulk and weight of a backpack. Carry it over your shoulder or clip it onto your belt. Whichever style you prefer, the compact, yet modern style is sure to turn heads, despite its size.

- Available in 3 colors.
- Available in 3 colors.
  1 zippered compartment on front panel in addition to the main body.
  1 zippered pocket on the front panel.
  Removable shoulder strap to be used as a pouch.
  Rear mesh padding for comfort and ventilation.

- Includes a metal carabiner to attach to waist belt.

/5 x 8 x 2"

For those looking for a smaller carry solution than our standard sling pack collection. Expanding further to our widening selection of shoulder bags is the sleek Urban Shoulder Case designed to carry just what you need for the day and travels beyond.