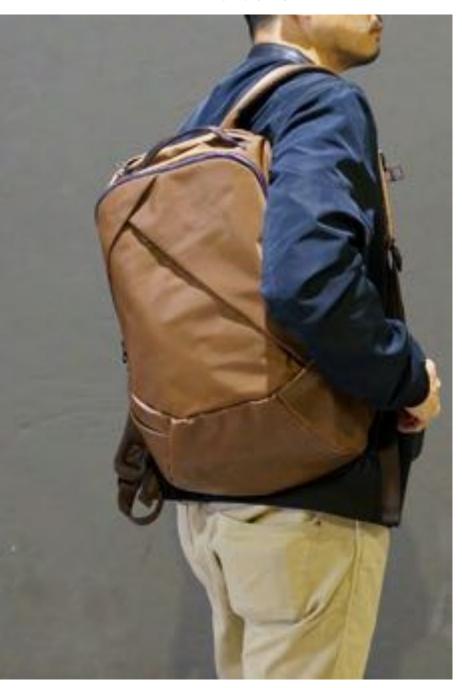

m top and rear.
- Adjustable sternum strap.
- Rear zippered access to the main inner compartment.

/ 10.5 x 16.5 x 5"









Pushing the boundries of function and design, the all-new Axis Backpack provides ample storage for all your carry needs. A perfect choice whether for work or for school, travel and outdoors. Designed and built to explore your curiosity.

- Available in 3 colors.
- 3 zippered pockets on front panel.
  2 side slip pockets.

- 2 side slip pockets.
   Top grab handle.
   Independent padded zippered compartment to fit up to a 15" laptop.
   Separate zippered sleeve pocket inside main compartment accessible from rear zipper.
   Adjustable sternum strap.
   Rear zippered access to the main inner compartment.
   Leather details and accents throughout.

/ 11.5 x 20 x 7.5"







Brown

The Asym Backpack features a 3D form with unique asymetrical lines to create a design accent that also hides a pocket on the front panel. A well balanced display of form and function for the modern lifestyle.

- Available in 2 colors.
  1 zippered pocket on the front panel.
  1 zippered pocket on the side panel.
  1 zippered pocket on the top to store smartphones, sunglasses etc.
  2 zippered pocket on the rear panel.
  2 slip pockets in the main compartment.
  1 laptop sleeve to fit up to a 15" laptop.
  Meshed, padded rear panel and shoulder straps.
  Adjustable sternum strap.
  Top grab handle.

/ 9.5 x 16.5 x 6"



ROLITOP BACKPACK PLUS ROLITOP BACKPACK 2.0





A modern take of the classic rolltop backpack. Plenty of storage and pockets to organize your daily and travel e