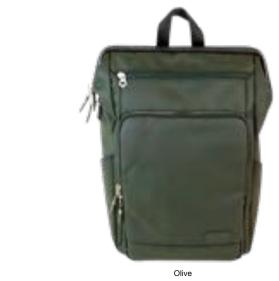

/ 10.5 x 16.5 x 5"

Pushing the boundries of function and design, the all-new Axis Backpack provides ample storage for all your carry needs. A perfect choice whether for work or for school, travel and outdoors. Designed and built to explore your curiosity.

- Available in 3 colors.
- 3 zippered pockets on front panel.
  2 side slip pockets.

- 2 side slip pockets.
   Top grab handle.
   Independent padded zippered compartment to fit up to a 15" laptop.
   Separate zippered sleeve pocket inside main compartment accessible from rear zipper.
   Adjustable sternum strap.
   Rear zippered access to the main inner compartment.
   Leather details and accents throughout.