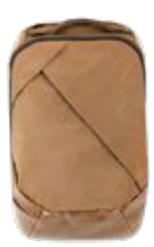

p and rear.
- Adjustable sternum strap.
- Rear zippered access to the main inner compartment.

/ 10.5 x 16.5 x 5"









Pushing the boundries of function and design, the all-new Axis Backpack provides ample storage for all your carry needs. A perfect choice whether for work or for school, travel and outdoors. Designed and built to explore your curiosity.

- Available in 3 colors.
- 3 zippered pockets on front panel.
  2 side slip pockets.

- 2 side slip pockets.
   Top grab handle.
   Independent padded zippered compartment to fit up to a 15" laptop.
   Separate zippered sleeve pocket inside main compartment accessible from rear zipper.
   Adjustable sternum strap.
   Rear zippered access to the main inner compartment.
   Leather details and accents throughout.

/ 11.5 x 20 x 7.5"







Brown

The Asym Backpack features a 3D form with unique asymetrical lines to create a design accent that also hides a pocket on the front panel. A well balanced display of form and function for the modern lifestyle.

- Available in 2 colors.
  1 zippered pocket on the front panel.
  1 zippered pocket on the side panel.
  1 zippered pocket on the top to store smartphones, sunglasses etc.
  2 zippered pocket on the rear panel.
  2 slip pockets in the main compartment.
  1 laptop sleeve to fit up to a 15" laptop.
  Meshed, padded rear panel and shoulder straps.
  Adjustable sternum strap.
  Top grab handle.

/ 9.5 x 16.5 x 6"



ROLITOP BACKPACK PLUS ROLITOP BACKPACK 2.0





A modern take of the classic rolltop backpack. Plenty of storage and pockets to organize your daily and travel essen