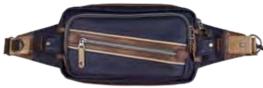

/ 5.5 x 8 x 1.2"

Brown

The ultimate travel companion, the Transit Shoulder Case is the bag you won't be able to leave home without. Plenty of organizational pockets to carry all your important documents, cards and tools when traveling. Packed neatly in a clean, minimal design.

- Available in 3 colors.
- 1 zippered pocket on front panel.
- 1 rear concealed slip pocket on rear panel with velcro stop.
   Flap cover with magnetic closure.

- Flap cover with magnetic closure.
  6 card pockets inside main compartment.
  3 zippered pockets inside main compartment.
  3 slip pockets inside main compartment.
  Main compartment is designed to expand when full.
  1 detachable key hook strap.
- Adjustable and removable shoulder strap to carry over shoulder, cross-body, or as a clutch.