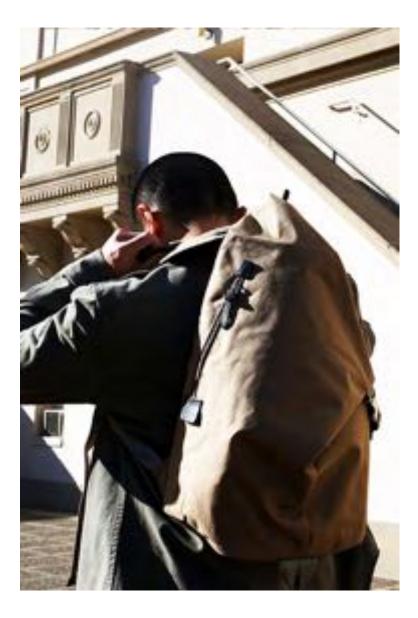

# GABA SLING PACK

## GABA SLING PACK

Navy

The easy-access design of the Gaba Backpack, in a smaller size. The Gaba Sling Pack is just that. A clean, modern design with the functionality for today's everyday needs. And plenty of storage space without the size to take with you everywhere you go.

- Available in 3 colors.
- Large zippered pocket on front panel with two slip pockets inside.
  Tablet sleeve inside main compartment.

- Wide open top access design.
   Adjustable shoulder strap to either right of left side.
   Top grab handle.
   Rear zippered access to the main inner compartment.
- Padded air mesh rear panel.