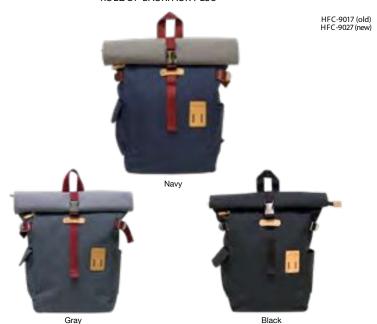

/ 9.5 x 16.5 x 6"

ROLITOP BACKPACK PLUS ROLITOP BACKPACK 2.0

A modern take of the classic rolltop backpack. Plenty of storage and pockets to organize your daily and travel essentials, but with an added pop of color, both inside and outside.

ROLITOP BACKPACK NEO ROLITOP BACKPACK 2.0

# ROLITOP BACKPACK PLUS

- 1 zippered pocket on front panel.
  Padded laptop sleeve to fit a 13" laptop.
  2 side pockets (1 magnetic snap button closure).
  3 pockets inside (1 zippered).
  Rear zippered access to internal compartment.

- Padded air mesh rear panel and shoulder straps.
  2 D-rings on shoulder straps.
- Vegan leather details and accents throughout.

/ 10 x 15 x 5"

HHC-0023