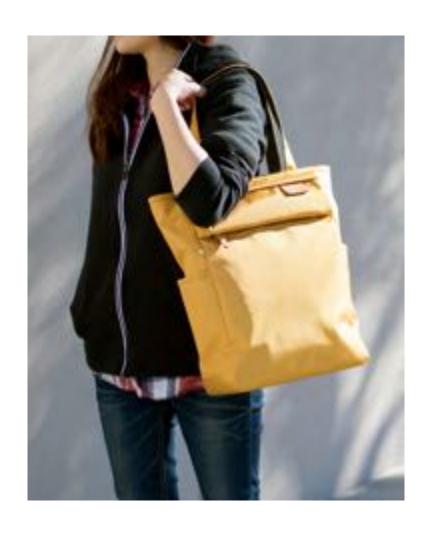

POCHI DAYPACK POCHI TOTE

HFC-9018

Yellow

The Pochi daypack is a perfectly charming companion for those who like to pack light. A pouch (Pochi) built into the front describes the bag's namesake and adds personality as well as storage for smaller valuables. A lapped zipper provides basic protection from the elements by providing cover over the zipper lining on top. The Pochi Daypack is compact and attractive with it's unique triangular shape, and is sure to draw compliments everywhere you go!

- Available in 4 colors.
- Lengthwise zippered pouch on top front of bag.
- 1 zippered pocket on front panel.
- 2 inside pockets.
- 2 side pockets.
- Lapped zipper on top compartment protects from elements.
- Rear zippered access to internal compartment.
- Tote handles on top of bag.
- Backpack straps with 2 adjustable buckles for comfort.
- Wide base for upright stability.
- Padded adjustable shoulder straps.
- Leather details and accents throughout.