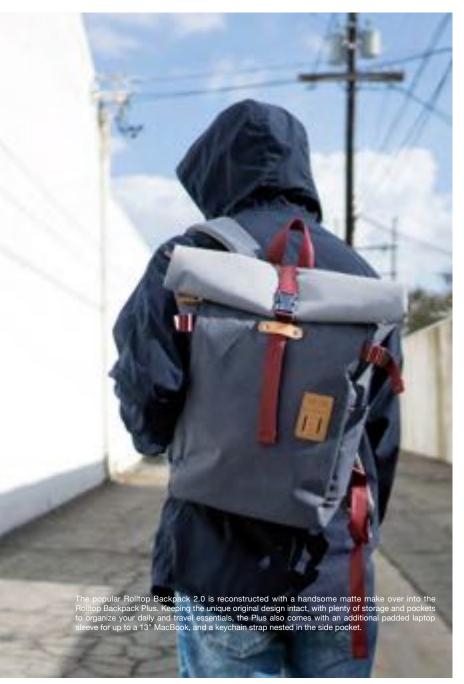

/ 9.5 x 16.5 x 6"

ROLITOP BACKPACK PLUS ROLITOP BACKPACK 2.0

A modern take of the classic rolltop backpack. Plenty of storage and pockets to organize your daily and travel essentials, but with an added pop of color, both inside and outside.

# ROLITOP BACKPACK PLUS

- 1 zippered pocket on front panel.
  Padded laptop sleeve to fit a 13" laptop.
  2 side pockets (1 magnetic snap button closure).
  3 pockets inside (1 zippered).
  Rear zippered access to internal compartment.

- Padded air mesh rear panel and shoulder straps.
  2 D-rings on shoulder straps.
- Vegan leather details and accents throughout.

/ 10 x 15 x 5"

HHC-0023