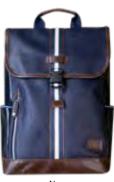

/ 11 x 3 x 6"

PORTSMAN FLAPTOP BACKPACK PORTSMAN SLING PACK / TOTE

Portsman Sling Pack / Tote

HHC-4453

Navy

Black

The Portsman series is distinguished by their sporty look and design. The Portsman Flaptop Backpack is a great urban companion, with plenty of room and pockets for a busy day's worth of items. A padded laptop sleeve fitting up to a 15" laptop makes this a versatile bag for work and play. A Blue and White stripe is stitiched down each bag for a fresh and bold aesthetic making it perfect for those who want a stylish pack with lots of room.

- Available in 4 colors.
- 1 zippered pocket on front panel.
- 1 sleeve on front panel covered underneath the flap lid.
- 2 side pockets on either sides to hold water bottles etc.
- 2 pockets inside (1 zippered).
- 15" padded laptop or tablet sleeve.
- Rear zippered access to internal compartment.
- Padded air mesh rear panel and shoulder straps.
- Designed with front stripe tape for unique aestehetic.

/ 12 x 18 x 6"

Navv

Brown

Black

- Top loop handle to hang or for easy hand carry.
- Adjustable shoulder strap to both right or left sides.
  - Designed with front stripe tape for unique aestehetic.

/8 x 12 x 3"