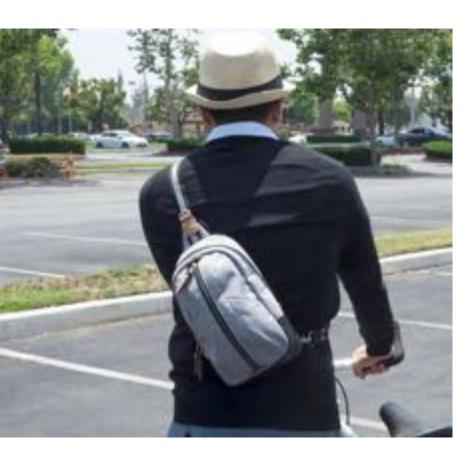

/11 x 3 x 6"

The perfect carry solution (and size) to fit all your daily essentials. The Cruiser Sling Pack offers that extra room to hold everything you need to take during your commute, travel or as a day bag to shop around town. Weatherproof front zippered pocket can fit a smartphone, while the larger main compartment can hold up to a 500ml (16oz) bottle inside.

- Available in 3 colors.
   Main compartment w/ 2 slip pockets inside (1 padded for tablet).
   1 zippered front pocket w/ weatherproof zipper.
   Heavy duty top handle grip.
   Adjustable shoulder strap for both left and right shoulder usage.
   Long zipper pulls for easier grip.
   Removable shoulder strap to convert to a pouch.
   Bear mesh padding for comfort and ventilation.