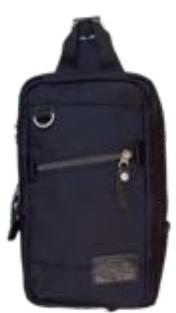

# GABA SLING PACK

## GABA SLING PACK

Navy

The easy-access design of the Gaba Backpack, in a smaller size. The Gaba Sling Pack is just that. A clean, modern design with the functionality for today's everyday needs. And plenty of storage space without the size to take with you everywhere you go.

- Available in 3 colors.
- Large zippered pocket on front panel with two slip pockets inside.
  Tablet sleeve inside main compartment.

- Wide open top access design.
   Adjustable shoulder strap to either right of left side.
   Top grab handle.
   Rear zippered access to the main inner compartment.
- Padded air mesh rear panel.