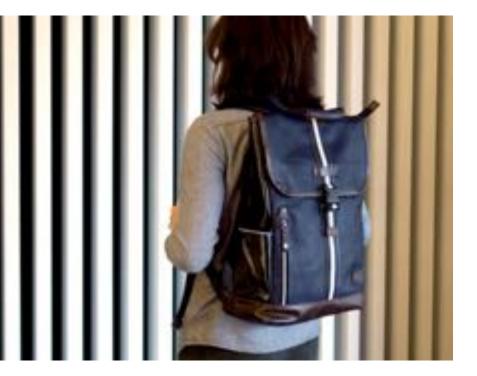

GABA CITY BACKPACK

Gaba City Backpack

## GABA CITY BACKPACK

HHC-4615

An updated version of the popular 1st gen. model. Featuring the same wide open top access design to make it easy to take things in and out of the bag. And with a more modern, urban look, Gaba City Backpack is the perfect everyday bag for work to travel and for everything in between.

- Available in 3 + 3 colors.
- Wide open top access design.
- 2 zippered pockets on front panel.
- 2 side slip pockets with velcro stops.
- Laptop sleeve to fit up to a 13" laptop accessible from top and rear.
- Adjustable sternum strap.
- Rear zippered access to the main inner compartment.