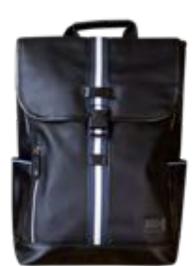

## GABA CITY TWO-TONE BACKPACK

HHC-0024

Brown

Grey

Blue

## GABA CITY BACKPACK

HHC-4615

An updated version of the popular 1st gen. model. Featuring the same wide open top access design to make it easy to take things in and out of the bag. And with a more modern, urban look, Gaba City Backpack is the perfect everyday bag for work to travel and for everything in between.

- Available in 3 + 3 colors.
- Wide open top access design.
- 2 zippered pockets on front panel.
- 2 side slip pockets with velcro stops.
- Laptop sleeve to fit up to a 13" laptop accessible from top and rear.
- Adjustable sternum strap.
- Rear zippered access to the main inner compartment.