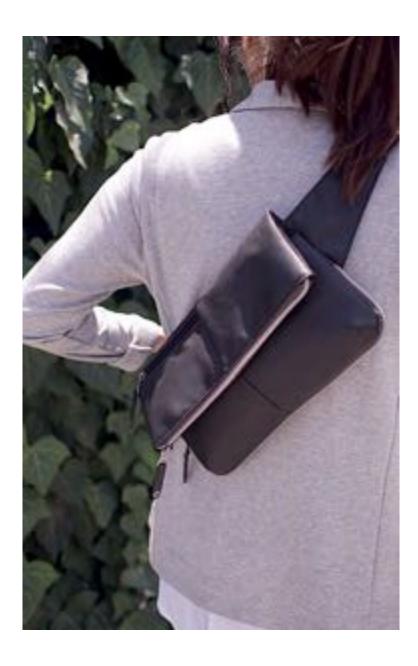

# GABA SLING PACK

## GABA SLING PACK

Navy

The easy-access design of the Gaba Backpack, in a smaller size. The Gaba Sling Pack is just that. A clean, modern design with the functionality for today's everyday needs. And plenty of storage space without the size to take with you everywhere you go.

- Available in 3 colors.
- Large zippered pocket on front panel with two slip pockets inside.
  Tablet sleeve inside main compartment.

- Wide open top access design.
   Adjustable shoulder strap to either right of left side.
   Top grab handle.
   Rear zippered access to the main inner compartment.
- Padded air mesh rear panel.