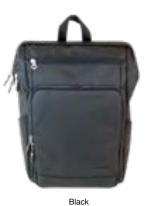

GABA CITY BACKPACK

Gaba City Backpack

## GABA CITY BACKPACK

HHC-4615

An updated version of the popular 1st gen. model. Featuring the same wide open top access design to make it easy to take things in and out of the bag. And with a more modern, urban look, Gaba City Backpack is the perfect everyday bag for work to travel and for everything in between.

- Available in 3 + 3 colors.
- Wide open top access design.
- 2 zippered pockets on front panel.
- 2 side slip pockets with velcro stops.
- Laptop sleeve to fit up to a 13" laptop accessible from top and rear.
- Adjustable sternum strap.
- Rear zippered access to the main inner compartment.