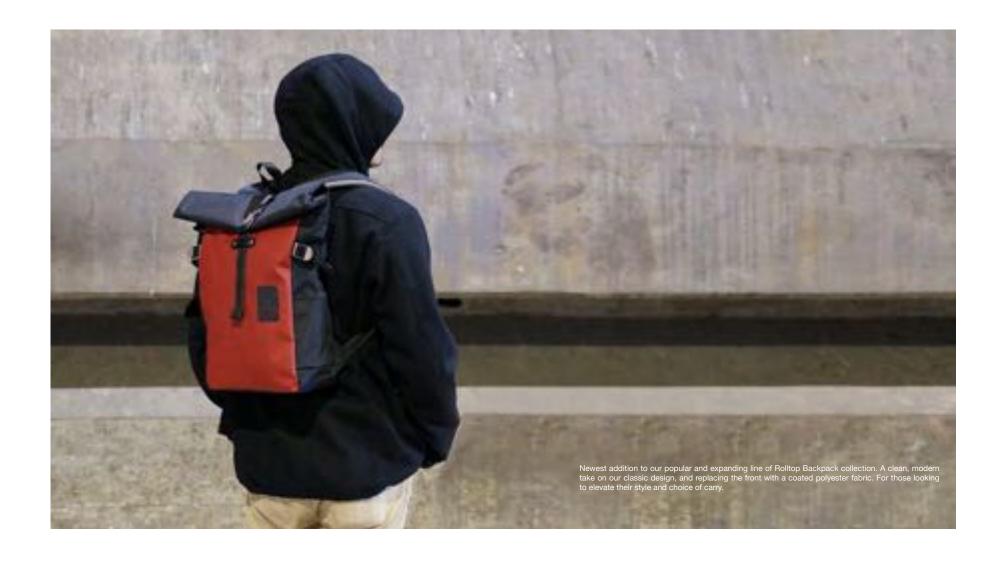

/ 9.5 x 16.5 x 6"

ROLITOP BACKPACK PLUS ROLITOP BACKPACK 2.0

A modern take of the classic rolltop backpack. Plenty of storage and pockets to organize your daily and travel essentials, but with an added pop of color, both inside and outside.