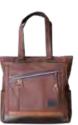

/ 15 x 14 x 5"

VANTAGE BACKPACK VANTAGE MESSENGER / TOTE

Vantage Messenger / Tote

VANTAGE BACKPACK VANTAGE I

HHC-5533

Brown

Black

The Vantage collection combines modern design with rustic infused aesthetic for a warm and versatile color palette. The Vantage Daypack comes with 2 main compartments to organize your gear. Mesh rear panel and adjustable sternum straps provide comfort for all day wear. Detailed color stitching and an embellished zipper pull catches the eye for a stylish bag for all your carry needs.

- Available in 3 colors.
- 1 roomy zippered main compartment with zippered pocket inside.
- 1 zippered front compartment with 2 inside pockets.
- 1 front zippered pocket for smaller valuables.
- 2 side slip pockets.
- Padded air mesh rear panel and shoulder straps.
- Height adjustable sternum strap on shoulder straps.
- Embellished front zipper pull is an eyecatching design point.
- Detailed color stitching and mix of fabrics for unique look.