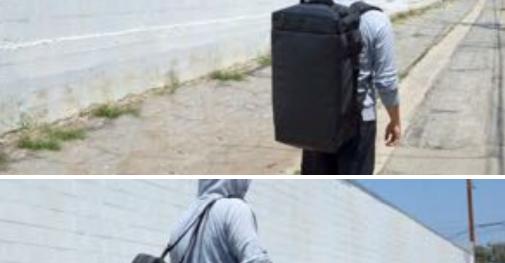

/ 17 x 12 x 6"

HHC-4868

Black

As the name suggests, it is a do-it-all duffel bag that can covert into a backpack. In addition to its large capacity, the bag can be carried by hand, over shoulder or on the back, providing added versatility to adapt to your carry needs in various situations. A large bag with flexible moves.

- Available in black only.
  Water repellent tarpaulin fabric used throughout the bag.
  Easy to attach/detach mesh padded shoulder straps.
  2 larger zippered pockets on the outer right and left sides.
  2 smaller zippered pockets on the outer front side.
  1 large zippered mesh pocket inside the compartment.
  3 handle grips to allow the bag to be carried horizontally or vertically.
  Includes MOLLE webbing.

/ 23.6 x 10 x 12.6"