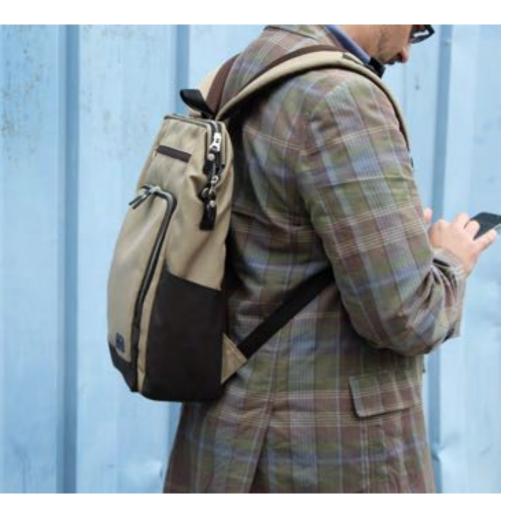

## GABA CITY BACKPACK

HHC-4615

An updated version of the popular 1st gen. model. Featuring the same wide open top access design to make it easy to take things in and out of the bag. And with a more modern, urban look, Gaba City Backpack is the perfect everyday bag for work to travel and for everything in between.

- Available in 3 + 3 colors.
- Wide open top access design.
- 2 zippered pockets on front panel.
- 2 side slip pockets with velcro stops.
- Laptop sleeve to fit up to a 13" laptop accessible from top and rear.
- Adjustable sternum strap.
- Rear zippered access to the main inner compartment.