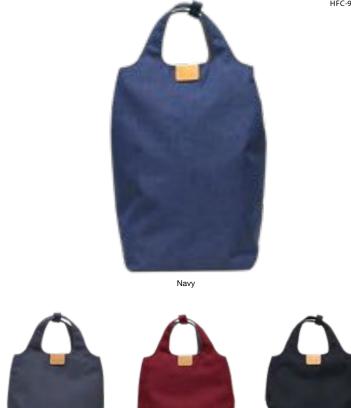

ndles on top of bag.
- Backpack straps with 2 adjustable buckles for comfort.
- Wide base for upright stability.
- Padded adjustable shoulder straps.
- Leather details and accents throughout.

/ 9.5 x 15 x 6"





Beige







The Pochi Tote bag is a perfectly charming companion for those who like to pack light. A pouch (Pochi) built into the front describes the bag's namesake and adds personality as well as storage for smaller valuables. The Pochi Tote is compact and attractive and is sure to draw compliments everywhere you go!

Red

- Available in 4 colors.
- Lengthwise zippered pouch on top front of bag.
- 1 zippered pocket on front panel.
- 3 inside pockets (1 zippered).
- 2 side pockets.
- Flat base for upright stability.
- Leather details and accents throughout.

/ 11 x 15 x 5.5"







Burgundy

Gray

- Available in 4 colors.Roomy top access compartment with clasp.
- 2 inside pockets.
- 2 inside pockets.
  1 zippered compartment inside front panel.
  1 zippered pocket inside rear panel.
  1 rear zippered pocket for valuables.
  Padded adjustable shoulder straps.
  Leather details and accents throughout.

/ 9.5 x 15 x 6.5"

Black











This versatile and smartly designed bag can be carried as a suitcase, backpack and shoulder bag. Fully padded for your comfort. Main compartment comes with mesh zippered compartment and 2 tie down straps to hold up to two days worth of gear. Second zippered compartment contains padded laptop sleeve to comfortably fit a 15" laptop to store your accompanying accessories. Plenty of pockets and a playfully stylish design makes this the