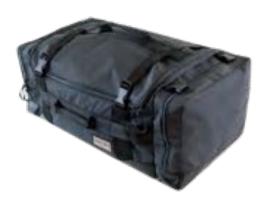

/ 17 x 12 x 6"

HHC-4868

Black

As the name suggests, it is a do-it-all duffel bag that can covert into a backpack. In addition to its large capacity, the bag can be carried by hand, over shoulder or on the back, providing added versatility to adapt to your carry needs in various situations. A large bag with flexible moves.

- Available in black only.
  Water repellent tarpaulin fabric used throughout the bag.
  Easy to attach/detach mesh padded shoulder straps.
  2 larger zippered pockets on the outer right and left sides.
  2 smaller zippered pockets on the outer front side.
  1 large zippered mesh pocket inside the compartment.
  3 handle grips to allow the bag to be carried horizontally or vertically.
  Includes MOLLE webbing.

/ 23.6 x 10 x 12.6"