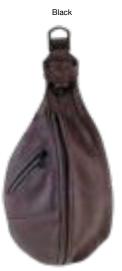

# GABA SLING PACK

## GABA SLING PACK

Navy

The easy-access design of the Gaba Backpack, in a smaller size. The Gaba Sling Pack is just that. A clean, modern design with the functionality for today's everyday needs. And plenty of storage space without the size to take with you everywhere you go.

- Available in 3 colors.
- Large zippered pocket on front panel with two slip pockets inside.
  Tablet sleeve inside main compartment.

- Wide open top access design.
   Adjustable shoulder strap to either right of left side.
   Top grab handle.
   Rear zippered access to the main inner compartment.
- Padded air mesh rear panel.