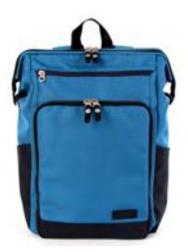

## GABA CITY TWO-TONE BACKPACK

HHC-0024

Brown

Grey

Blue

## GABA CITY BACKPACK

HHC-4615

An updated version of the popular 1st gen. model. Featuring the same wide open top access design to make it easy to take things in and out of the bag. And with a more modern, urban look, Gaba City Backpack is the perfect everyday bag for work to travel and for everything in between.

- Available in 3 + 3 colors.
- Wide open top access design.
- 2 zippered pockets on front panel.
- 2 side slip pockets with velcro stops.
- Laptop sleeve to fit up to a 13" laptop accessible from top and rear.
- Adjustable sternum strap.
- Rear zippered access to the main inner compartment.