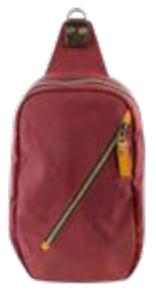

# GABA SLING PACK

## GABA SLING PACK

Navy

The easy-access design of the Gaba Backpack, in a smaller size. The Gaba Sling Pack is just that. A clean, modern design with the functionality for today's everyday needs. And plenty of storage space without the size to take with you everywhere you go.

- Available in 3 colors.
- Large zippered pocket on front panel with two slip pockets inside.
  Tablet sleeve inside main compartment.

- Wide open top access design.
   Adjustable shoulder strap to either right of left side.
   Top grab handle.
   Rear zippered access to the main inner compartment.
- Padded air mesh rear panel.