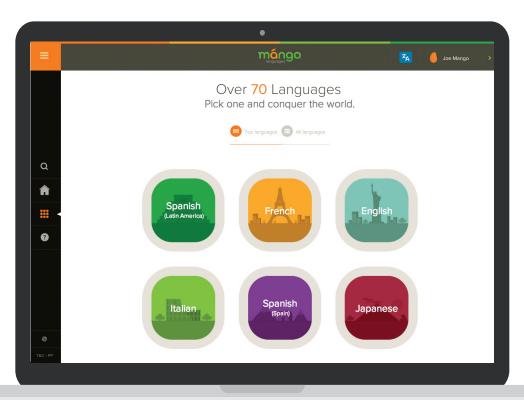

## Step 2: Choose a language.

Just choose the language you wish to learn from more than the 70 world language courses and 17 English courses that we offer.