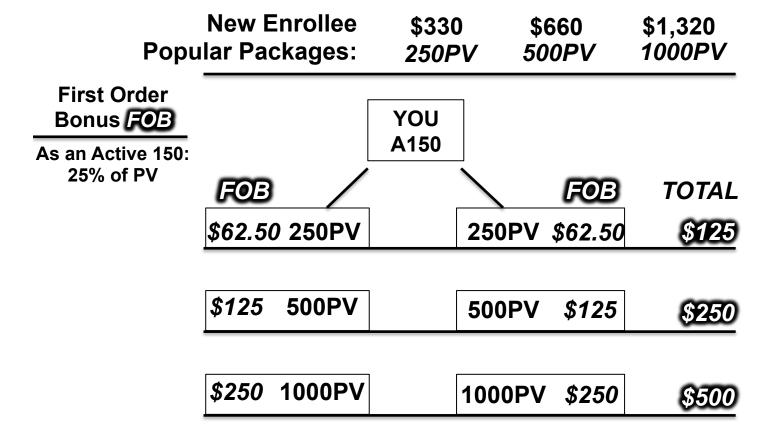

6. Enroll your first 2 Distributors/Preferred Customers within 48 hours!

will relate to, motivating them to get started!

You'll qualify for your FIRST CHECK and your FREE PRODUCT! Teach and help your people do the same and your checks will multiply!