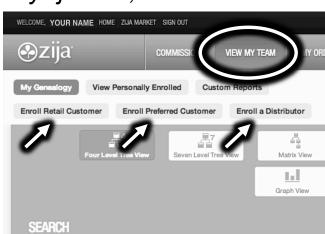

### Enrolling a Gustomer or Distributor

Product orders can be placed several convenient ways: (\*see option 5 for important note)

- 1 Through the Phone by Calling Zija at 866-913-9452 (Monday – Thursday 7am – 11pm MST, Friday 7am-12am MST)
- 2. Through Your Website www.myzija.com/USERNAME

### 3. Through Your Back Office myzija.com, enter credentials

### **5.** By Filling out an Order Form, and submitting via fax or e-mail.

\*to prevent unauthorized orders, Zija asks that we as Independent Distributors submit a paper copy of any online/phone Enrollment of a Preferred Customer or Distributor within 14 days of submission.