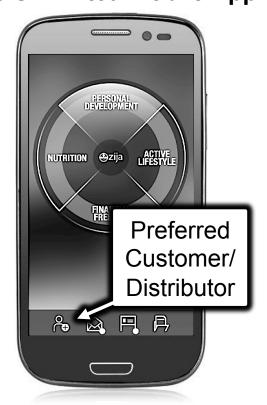

) DVD, www.massiveresults.com, www.drinklifein.com, Team Support 5. \*PLUG THEM INTO A CREDIBILITY CALL See "Getting the Decision" (page 12) Connect your prospect to someone who has a testimony that he/she

6. Enroll your first 2 Distributors/Preferred Customers within 48 hours!

will relate to, motivating them to get started!

You'll qualify for your FIRST CHECK and your FREE PRODUCT! Teach and help your people do the same and your checks will multiply!

### Enrolling a Gustomer or Distributor

Product orders can be placed several convenient ways: (\*see option 5 for important note)

- 1 Through the Phone by Calling Zija at 866-913-9452 (Monday – Thursday 7am – 11pm MST, Friday 7am-12am MST)
- 2. Through Your Website www.myzija.com/USERNAME



### 4 Through the Life Unlimited Mobile App



### 3. Through Your Back Office myzija.com, enter credentials



### **5.** By Filling out an Order Form, and submitting via fax or e-mail.

\*to prevent unauthorized orders, Zija asks that we as Independent Distributors submit a paper copy of any online/phone Enrollment of a Preferred Customer or Distributor within 14 days of submission.



### Filling Out an Order Form

Within 14 days of Online or Phone Submission, Fax to 1-801-494-2323 or e-mail to support@zijarcorp.com

| ENROLLMENT APPLICATI