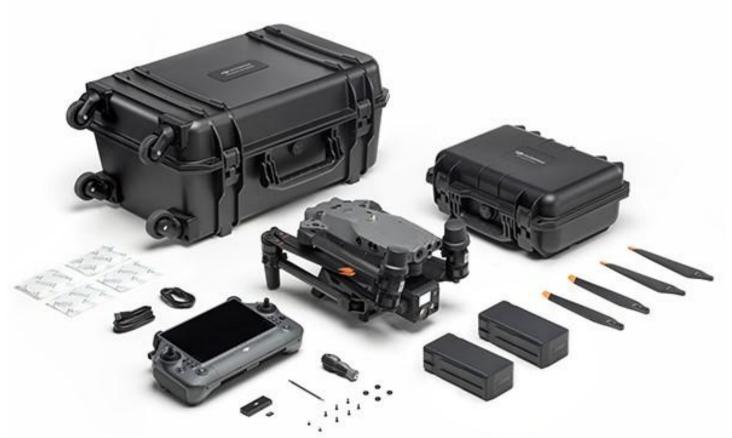

to high-resolution thermal capabili



### Reimagined User Interface

Drone and payload controls can be easily accessed with one tap. Clear presentation of flight details and navigational information improves user experience and flight efficiency.



Portable to go wherever you go

## Mission Live Streaming

Connect multiple users to one or many drone operations simultaneously, and keep teams updated with the latest developments thanks to low latency, high-resolution livestreaming.





#### Live Annotations

Highlight objects or areas of interest for efficient mission management and resource distribution. Annotations are visible to ground teams, pilots, or any team member for timely project alignment and task distribution.



# **Complete package solution components**

Basic Package set



## Additional Package Items included Four additional WB30 batteries



Two Additional WB37 batteries







Second Controller



Backpack