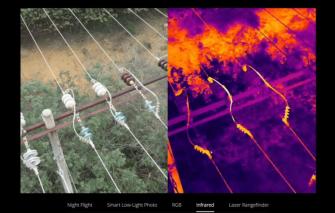

# Capture Everything

The M30 Series integrates wide, zoom, and thermal cameras (M30T only) with a laser rangefinder, which together can capture the aerial data you need, when you need it.

#### Wide Camera

Zoom Camera

Thermal Imaging Camera Equivalent Focal Length: 40 mm Resolution: 640×512 Frame Rate: 30fps Measurement Accuracy: ±2°C or ±2%<sup>5</sup>

Laser Rangefinder

Find hotspots and heat signatures thanks to high-resolution thermal capabili