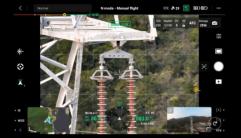

### Reimagined User Interface

Drone and payload controls can be easily accessed with one tap. Clear presentation of flight details and navigational information improves user experience and flight efficiency.

## Mission Live Streaming

Connect multiple users to one or many drone operations simultaneously, and keep teams updated with the latest developments thanks to low latency, high-resolution livestreaming.