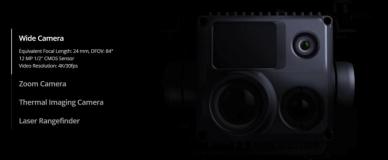

# Capture Everything

The M30 Series integrates wide, zoom, and thermal cameras (M30T only) with a laser rangefinder, which together can capture the aerial data you need, when you need it.

#### Wide Camera

Zoom Camera

Thermal Imaging Camera Equivalent Focal Length: 40 mm Resolution: 640×512 Frame Rate: 30fps Measurement Accuracy: ±2°C or ±2%<sup>5</sup>

Laser Rangefinder

Find hotspots and heat signatures thanks to high-resolution thermal capabili