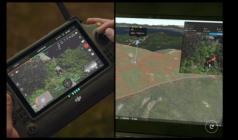

### Reimagined User Interface

Drone and payload controls can be easily accessed with one tap. Clear presentation of flight details and navigational information improves user experience and flight efficiency.

## Mission Live Streaming

Connect multiple users to one or many drone operations simultaneously, and keep teams updated with the latest developments thanks to low latency, high-resolution livestreaming.

#### Live Annotations

Highlight objects or areas of interest for efficient mission management and resource distribution. Annotations are visible to ground teams, pilots, or any team member for timely project alignment and task distribution.