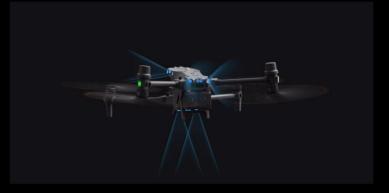

# Safe and Reliable

Dual-vision and ToF sensors appear on all six sides of the aircraft, keeping it and your mission safe. The built-in ADS-B receiver provides timely warnings of any incoming crewed aircraft nearby.