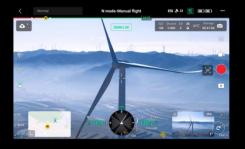

### Reimagined User Interface

Drone and payload controls can be easily accessed with one tap. Clear presentation of flight details and navigational information improves user experience and flight efficiency.