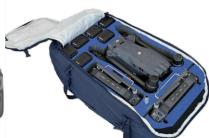

# **Complete package solution components**

Basic Package set

## Additional Package Items included Four additional WB30 batteries

Two Additional WB37 batteries

Second Controller

Backpack