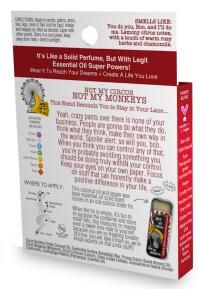

#### NOT MY CIRCUS, NOT MY MONKEYS

The Bye Cray + Anti-distraction Blend

Bye cray-cray..!'m refocusing on my own business and putting my valuable time & energy toward things that are genuinely within my control and serve my higher good and healthy well-being.

lemon - bergamot - chamomile palmarosa 100% Pure Therapeutic-grade

SMELLS LIKE: You do you, Boo, and I'll do me. Lemony citrus notes, with a touch of warm, rosy herbs and light chamomile.

WHSTB-208-8