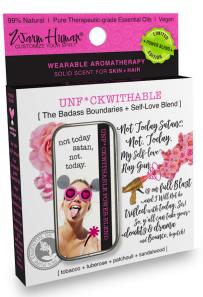

# UNF\*CKWITHABLE The Badass Boundaries + Self-Love Blend

Not today Satan. NOT Today.
My self-love ray gun is on
full blast and I will not be
trifled with today, sir!
so, y'all can take your doubts
and drama, and bounce, beyotch!

tobacco - tuberose - patchouli - sandalwood 99% Pure Therapeutic-grade

SMELLS LIKE: Later, hater. \*skips off, throwing confetti. Tobacco leaf (think: men's cologne), and a little earthy patchouli + sandalwood

WHSTB-210-8