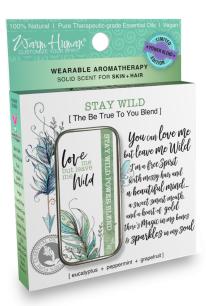

## STAY WILD The Be True To You Blend

You can love me but leave me wild I'm a free spirit with messy hair a beautiful mind, a sweet smart mouth and a heart of gold there's magic in my bones and sparkles in my soul

eucalyptus - peppermint - grapefruit 100% Pure Therapeutic-grade

SMELLS LIKE: You know your self-worth. Notes of eucalyptus, peppermint and a hint of citrus.

WHSTB-209-8