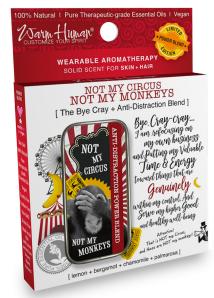

#### NOT MY CIRCUS, NOT MY MONKEYS

The Bye Cray + Anti-distraction Blend

Bye cray-cray..!'m refocusing on my own business and putting my valuable time & energy toward things that are genuinely within my control and serve my higher good and healthy well-being.

lemon - bergamot - chamomile palmarosa 100% Pure Therapeutic-grade

SMELLS LIKE: You do you, Boo, and I'll do me. Lemony citrus notes, with a touch of warm, rosy herbs and light chamomile.

WHSTB-208-8