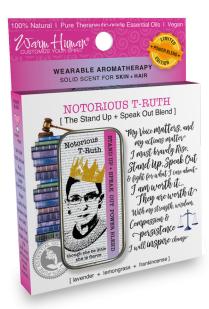

### NOTORIOUS T-RUTH The Stand Up + Speak Out Blend

My voice matters, and my actions matter I must bravely rise, stand up, speak out and fight for what I care about. I am worth it, they are worth it with my strength and wisdom compassion & persistence I will inspire change

lavender - lemongrass - frankincense 100% Pure Therapeutic-grade

SMELLS LIKE: Dissent and a smile. Herbal, earthy & brought to order with a lemongrass gavel.

WHSTB-207-8