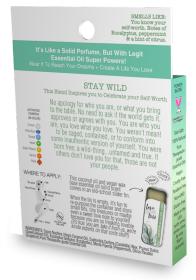

## STAY WILD The Be True To You Blend

You can love me but leave me wild I'm a free spirit with messy hair a beautiful mind, a sweet smart mouth and a heart of gold there's magic in my bones and sparkles in my soul

eucalyptus - peppermint - grapefruit 100% Pure Therapeutic-grade

SMELLS LIKE: You know your self-worth. Notes of eucalyptus, peppermint and a hint of citrus.

WHSTB-209-8