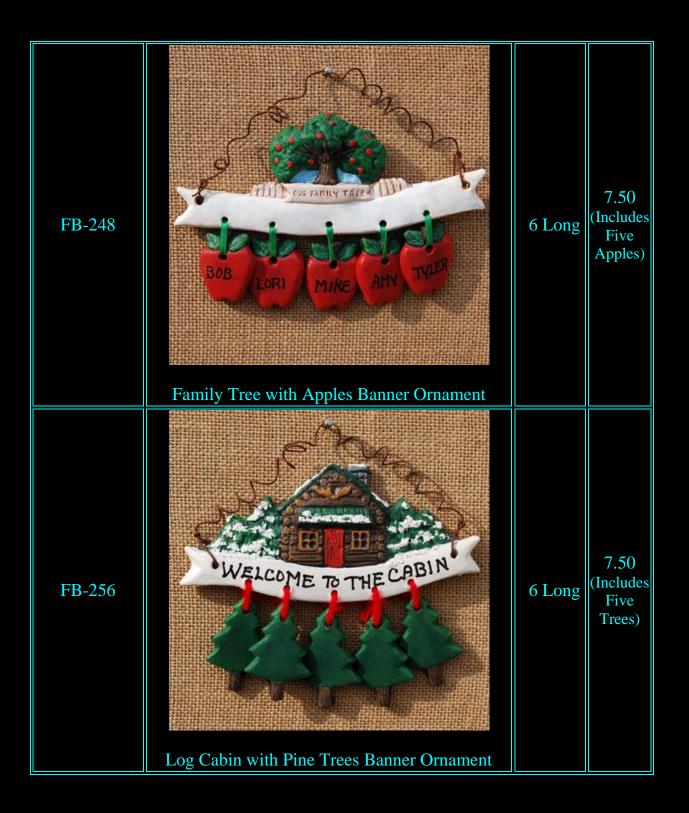

|                                                                   | 8.00<br>(set) |