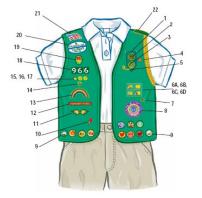

#### 1. Junior Insignia Tab

- 2. World Trefoil Pin 3. Girl Scout Pin (traditional or contemporary)
- 4. Bronze Award Pin
- 5. Membership Numeral Guard
- 6A. Sign of the Rainbow
- 6B. Sign of the Sun 6C. Sign of the Star
- 6D. Sign of the World
- 7. Cookie Sale Activity Pin
- 8. Junior Journey Award Patch Set 9. Junior Badges
- 10. Junior Leadership Pin
- 11. Brownie Wings
- 12. Junior Aide Award
- 13. Bridge to Junior Girl Scouts 14. Safety Award Pin
- 15. Membership Star
- 16. Disc for Membership Star-green
- 17. Disc for Membership Star-yellow 18. Iron-On Troop Numerals
- 19. Troop Crest
- 20. Girl Scout Council Identification Set
- 21. Wavy American Flag Patch
- 22. Patrol Leader's Cord