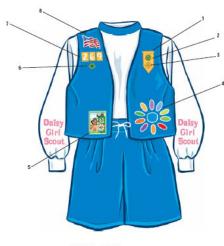

#### **Girl Scout Daisy Vest**

1. Daisy Insignia Tab

- 2. World Trefoil Pin
- 3. Daisy Membership Pin
- 4. Daisy Promise Center & Learning Petals 5. Daisy Journey Award Patch
- 6. Cookie Sale Activity Pin
- 7. Iron-On Troop Numerals
- 8. Wavy American Flag Patch

# 0

**Girl Scout Daisy Tunic** 

1. Daisy Insignia Tab 2. World Trefoil Pin 3. Daisy Membership Pin 4. Daisy Promise Center & Learning Petals 5. Daisy Journey Award Patch 6. Cookie Sale Activity Pin 7. Iron-On Troop Numerals 8. Wavy American Flag Patch