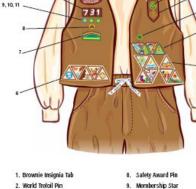

**Girl Scout Brownie Vest** 

3. Brownie Membership Pin 10. Disc for Membership Star-blue 4. Cookie Sale Activity Pin 11. Disc for Membership Star-green 5. Brownie Journey Award Patch Set 12. Iron-On Troop Numerals 13. Brownie Council Identification Set 7. Bridge to Brownie Girl Scouts Award 14. Wavy American Flag Patch