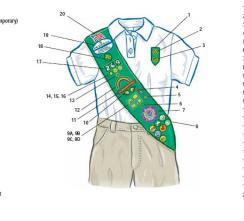

### **Girl Scout Junior Sash**

6. Brownie Try-Its

1. Junior Insignia Tab 2. World Trefoil Pin 3. Girl Scout Pin (traditional or contemporary 4. Junior Leadership Pin 5. Bronze Award Pin 6. Cookie Sale Activity Pin 7. Junior Journey Award Patch Set 8. Junior Badges 9A. Sign of the Rainbow 9B. Sign of the Sun 9C. Sign of the Star 9D. Sign of the World 10. Brownie Wings 11. Junior Aide Award 12. Bridge to Junior Girl Scouts Award 13. Safety Award Pin 14. Membership Star 15. Disc for Membership Star-green 16. Disc for Membership Star-yellow 17. Iron-On Troop Numerals 18. Troop Crest 19. Girl Scout Council Identification Se 20. Wavy American Flag Patch