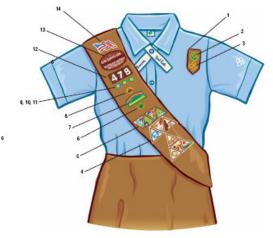

#### **Girl Scout Brownie Sash**

1. Brownie Insignia Tab 2. World Trefoil Pin 3. Brownie Hembership Pin 4. Brownie Try-Its 5. Brownie Journey Award Patch Se 6. Cookie Sale Activity Pin 7. Bridge to Brownie Girl Scouts Award 8. Safety Award Pin 9. Hembership Star 10. Disc for Membership Star-blue 11. Disc for Membership Star-green 12. Iron-On Troop Numerals 13. Brownie Council Identification Set 14. Wavy American Flag Patch