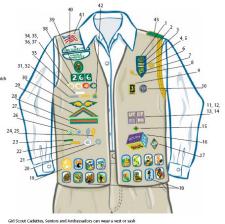

## Codeta: Sensity //influencedor insignita Tab Loader In Training Pin Loader In Training Pin Counselor InterPin Counselor Cadette/Senior/Ambassador Insignia Tal 21 Continuently Service Bin 22 Service Ladership Pin 26 Cadeter Challenge Pin 28 Cadeter Challenge Pin 28 Cadeter Challenge Pin 28 Bridge to Sentor Cill Scotta Award 29 Bridge to Sentor Cill Scotta Award 30 Brownie Willig 31 Sentor Picogian Akle Pin 32 Sentor Picogian Akle Pin 33 Benorality Scatt 30 Dic for Membership Star - Role 30 Dic for Membership Star - Bin 30 Dic for Membership Star - Bin 40 Gel Scott Council Jernification Set 41 Way Ametrican Flag Pick-

#### **Girl Scout Cadettes. Seniors, and Ambassadors**

From - http://www.girlscouts.org/program/gs\_central/insignia/where\_to\_place/