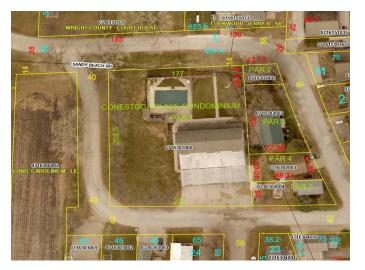

2405 186th St, Apt #1 Clarion CONESTOGA, Apt1, Unit1, Parcel 1 \$179,900 1974 2 story Condo 3

|                       | 2                              |
|-----------------------|--------------------------------|
| Siding:               | Vinyl                          |
| Roof Age:             | unknown                        |
| Lot Size:             | 0.16 Acres                     |
| House Sq. Ft:         | 1,456 SF                       |
| Garage:               | 432 SF Carport Att frame, 1974 |
| Living Room Flooring: | Carpet                         |
| Bathroom:             | 1 Main, 1/2 lower              |
| Basement:             | Full                           |
|                       |                                |