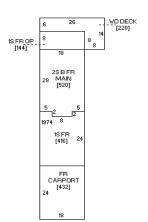

2405 186th St, Apt #1 Clarion CONESTOGA, Apt1, Unit1, Parcel 1 \$179,900 1974 2 story Condo 3

|                       | 2                              |
|-----------------------|--------------------------------|
| Siding:               | Vinyl                          |
| Roof Age:             | unknown                        |
| Lot Size:             | 0.16 Acres                     |
| House Sq. Ft:         | 1,456 SF                       |
| Garage:               | 432 SF Carport Att frame, 1974 |
| Living Room Flooring: | Carpet                         |
| Bathroom:             | 1 Main, 1/2 lower              |
| Basement:             | Full                           |
|                       |                                |