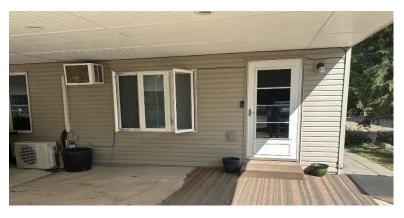

2405 186th St, Apt #1 Clarion CONESTOGA, Apt1, Unit1, Parcel 1 \$179,900 1974 2 story Condo 3

|                       | 2                              |
|-----------------------|--------------------------------|
| Siding:               | Vinyl                          |
| Roof Age:             | unknown                        |
| Lot Size:             | 0.16 Acres                     |
| House Sq. Ft:         | 1,456 SF                       |
| Garage:               | 432 SF Carport Att frame, 1974 |
| Living Room Flooring: | Carpet                         |
| Bathroom:             | 1 Main, 1/2 lower              |
| Basement:             | Full                           |
|                       |                                |