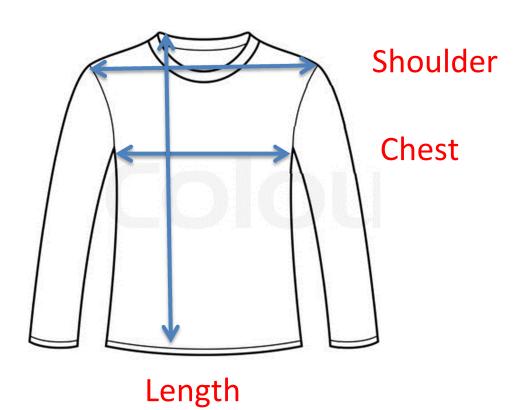

Exterior Material: Soft shell

Manufacturer Color/Finish: Black/Red

Battery Type: Lithium-ion

| Model: SUN-HJWL1            |                | Size Chart (cm / Inch) |              |             |       |
|-----------------------------|----------------|------------------------|--------------|-------------|-------|
|                             | Shoulder       | Chest                  | Length       | Neckline    | Waist |
| Small (S)                   | 37 cm/14.567   | 43 cm/16.929           | 63 cm/24.803 | 19 cm/7.480 | ****  |
| Medium (M)                  | 38.5 cm/15.157 | 45 cm/17.717           | 65 cm/25.591 | 20 cm/7.874 | ****  |
| Large (L)                   | 40 cm/15.748   | 47 cm/18.504           | 67 cm/26.378 | 21 cm/9.268 | ****  |
| Extra Large (XL)            | ****           | ****                   | ****         | ****        | ****  |
| 2 Extra Large (XXL)         | ****           | ****                   | ****         | ****        | ****  |
| Brand : Stav Warm Type : Si | nale-Zone      |                        |              |             |       |