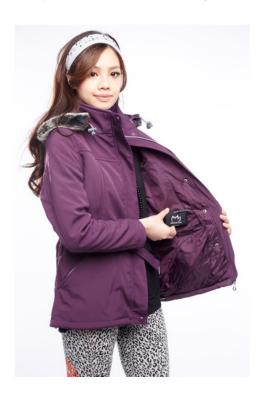

#### Key Features and Specifications

Cold weather Technology: Multi-layered fabric actively warms the body and stimulates blood circulation.

areas.

Three heat zones: Jacket distributes heat to core body areas via three sewn-in carbon fiber heating zones.

Superior run-time: Up to 7 hours of heat on a single charge of one Jacket battery.

Easy-to-operate heat controller: Includes three heats settings—high, medium, and low—plus a warm-up feature.

Jacket battery holder: Sleek pocket design for minimal interference during job site work or outdoor activity.

Three pockets: Includes two hand pockets plus a chest pocket-ideal for storing cell phone, MP3 player, keys, and more.

3 level Heat Control: The Heat control button.

#### How to Operate the Jacket with Hood

Switch ON: To switch on the Jacket, Press and hold continues for 3 sec to switch ON the button located on the left side front up.

This sends the Jacket Heated Jacket into pre-heat mode, which provides accelerated heat output to quickly warm the product before it drops down to a medium heat output standby mode indicating Blue light.

The control LED button will blink with a red color in this pre-heat mode. You can then control the heat level in the following ways:

Push the button again to put the button in HIGH (LED button will light up solid red).

Push again to go to MEDIUM heat (LED button will light up white).

Push again to go to LOW heat (LED button will light up blue). Push again tol go back to HIGH.

SWITCH OFF: To switch off Heating, press and hold the button for continues 3 seconds and the LED Light indicator will switch off and so will the heating process completely.