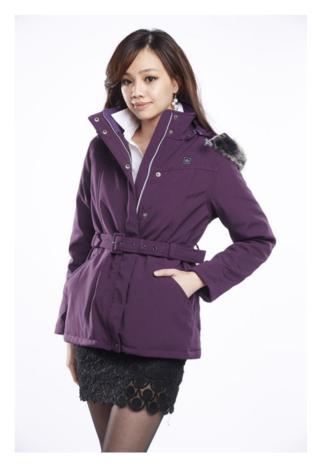

# Battery Heated Jacket with Hood for Women

It's perfect for both cold-weather job site conditions faced by ladies and more as well as outdoor activities such as Shopping, skiing and many more..

Offering a stylish look and performance that fit and provides maximum flexibility and comfort, this multi-layered soft shell Jacket with hood features three carbon fiber heating zones that are sewn into the fabric to distribute heat to core body

The water- and wind-resistant Jacket has three heat settings for varying heat needs, which can be set to high, medium, or low with a simple touch of a button on the label.

### Description: Heated Jacket with Hood

3 temperature settings (high, medium and low) keep you warm and comfortable in the coldest weather

Wind Proof

Easy on/off LED button activates front- and back-core warming zones for quick warm-up