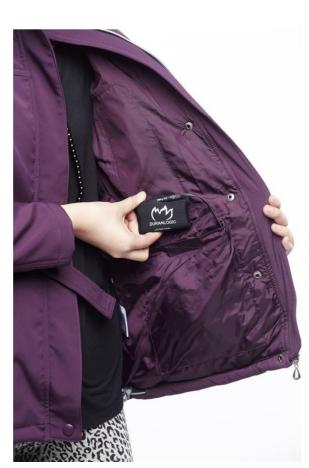

The water- and wind-resistant Jacket has three heat settings for varying heat needs, which can be set to high, medium, or low with a simple touch of a button on the label.

Three pockets: Includes two hand pockets plus a chest pocket-ideal for storing cell phone, MP3 player, keys, and more.

3 level Heat Control: The Heat control button.