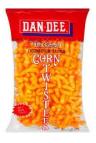

## Shopping List: Grocery Store AKA Marc's and/or Walmart

Cheezie Weezies: Original Dan Dee Corn Twists (these are the only cheese puffs she finds acceptable, and they have gotten hard to find. Marc's has been carrying them