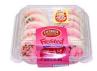

"Pink Cookies" Lofthouse pink frosted Sugar Cookies (not mint or strawberry—beware seasonally). Marc's often has them if Giant Eagle is out of them

Smucker's Squeeze Strawberry Jelly

Oreos DoubleStuff

**Pringles Original** 