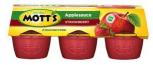

"Strawberry Sauce" - Mott's Strawberry Applesauce in individual cups. The most important thing on the list—the only way to get meds into her! Has to be this exactly. Sometimes can be found at Marc's or Walmart if not available at Giant Eagle)