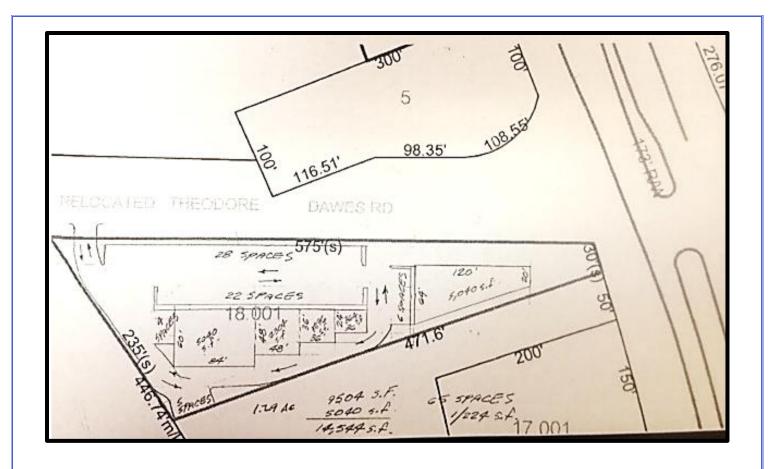

#### **FEATURES**

- > 575 Ft on Theodore Dawes Road
- ➤ 1.29 Acres
- > 56,192 Sq Ft.

### **SPECIFICATIONS**

- 575 Ft on South side of Theodore Dawes Road
- ➤ 1.29 Acres will divide
- ➤ Grandfathered into City of Mobile, Zoning B-3
- Sewer and Water
- > Sales Price: \$450,000

Additional Maps Enclosed Below: