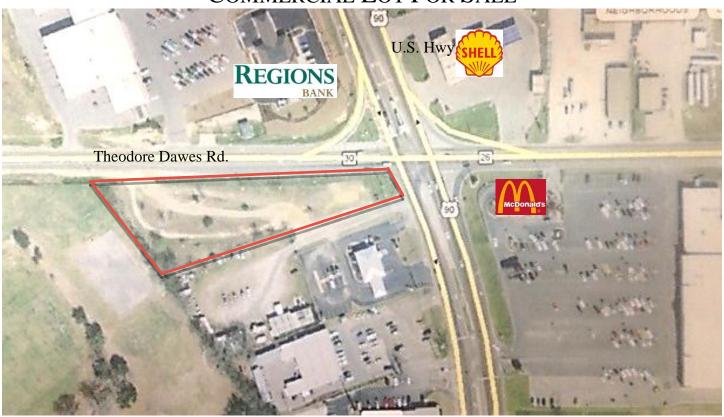

## COMMERCIAL LOT FOR SALE

Southwest Corner of U.S. Hwy 90 at Theodore Dawes Road | Mobile, AL

#### **FEATURES**

- > 575 Ft on Theodore Dawes Road
- ➤ 1.29 Acres
- > 56,192 Sq Ft.

### **SPECIFICATIONS**

- 575 Ft on South side of Theodore Dawes Road
- ➤ 1.29 Acres will divide
- ➤ Grandfathered into City of Mobile, Zoning B-3
- Sewer and Water
- > Sales Price: \$450,000