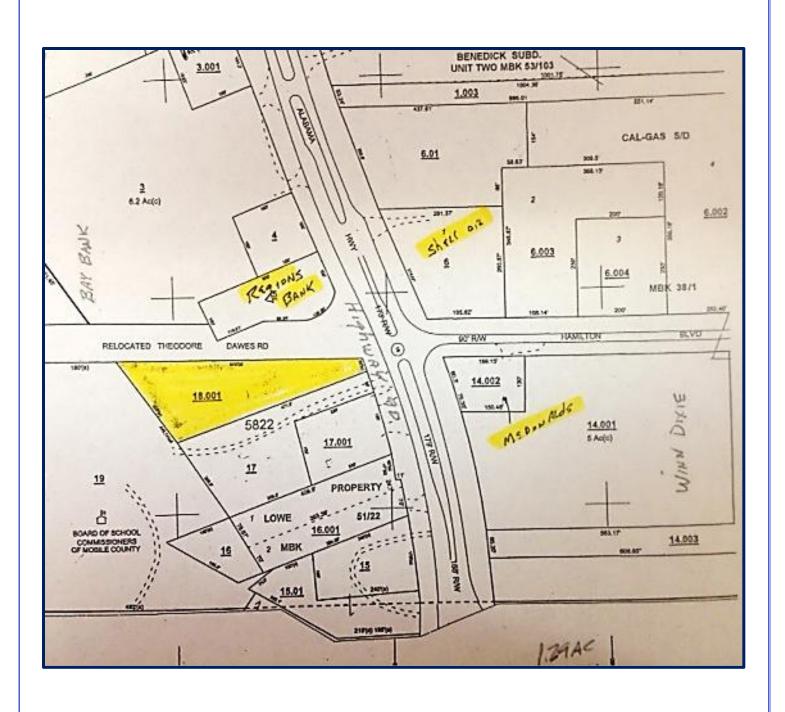

f U.S. Hwy 90 at Theodore Dawes Road | Mobile, AL

#### **FEATURES**

- > 575 Ft on Theodore Dawes Road
- ➤ 1.29 Acres
- > 56,192 Sq Ft.

### **SPECIFICATIONS**

- 575 Ft on South side of Theodore Dawes Road
- ➤ 1.29 Acres will divide
- ➤ Grandfathered into City of Mobile, Zoning B-3
- Sewer and Water
- > Sales Price: \$450,000

#### Exclusive Agent:

Sam J. Marston, Jr. | 251-460-0000 | sjmrealestate@aol.com



This offering is subject to errors, omissions, changes, prior sales or lease, and withdrawal from the market without notice by owner. This information has been gathered from sources deemed to be reliable, however there is no warranty or guarantee to its accuracy or validity. You are advised to independently verify the information presented herein.

Additional Maps Enclosed Below: