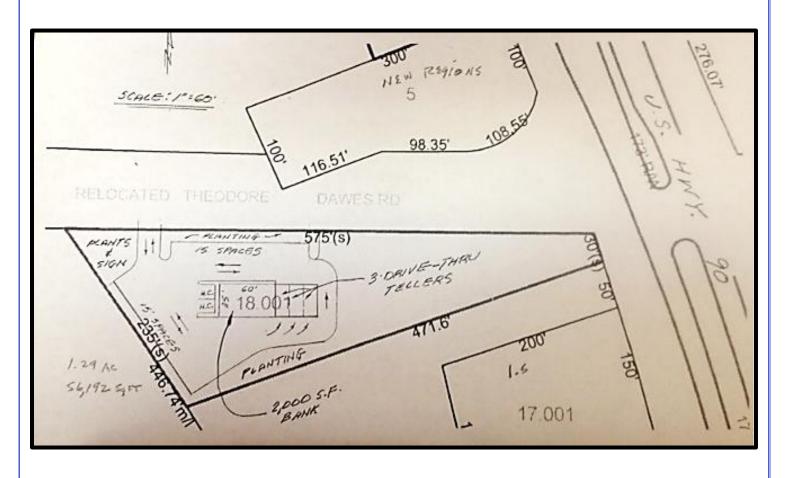

#### **FEATURES**

- > 575 Ft on Theodore Dawes Road
- ➤ 1.29 Acres
- > 56,192 Sq Ft.

### **SPECIFICATIONS**

- 575 Ft on South side of Theodore Dawes Road
- ➤ 1.29 Acres will divide
- ➤ Grandfathered into City of Mobile, Zoning B-3
- Sewer and Water
- > Sales Price: \$450,000

Additional Maps Enclosed Below: