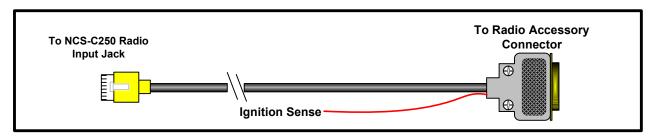

## **Radio Interface Cable**

For NCS-C250 Mobile Multi-Switcher

**NCS Model Number** 

## NCS-250-YDA-XX

## **Compatible Radios:**

**HYT MD782** 