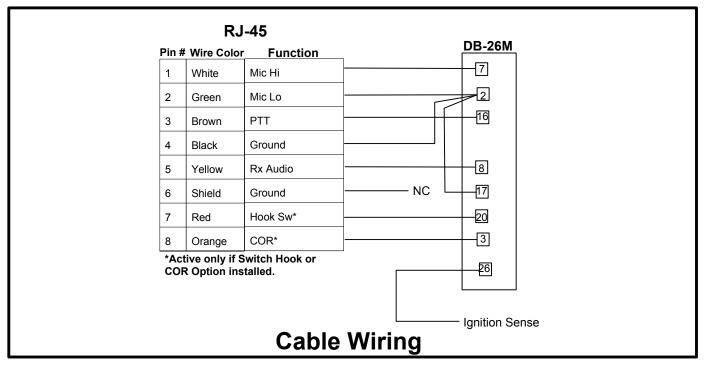

## Notes:

Using the appropriate radio programming software, program the following functions on the indicated pins of the accessory connector:

- 1. Pin 16, **PRGM\_IN\_PTT**, on ACC connector must be programmed for PTT (default programming is PTT on front panel).
- 2. Pin 3, **GP5\_3** on ACC connector must be programmed for COR if COR option installed in NCS-C250
- 3. Pin 20, **GP5\_8** on ACC connector must be programmed for Hook Switch if Hook Switch option installed on NCS-C250
- 4. Rear panel external mic must be opened using the radio programming software (default is front panel mic open)