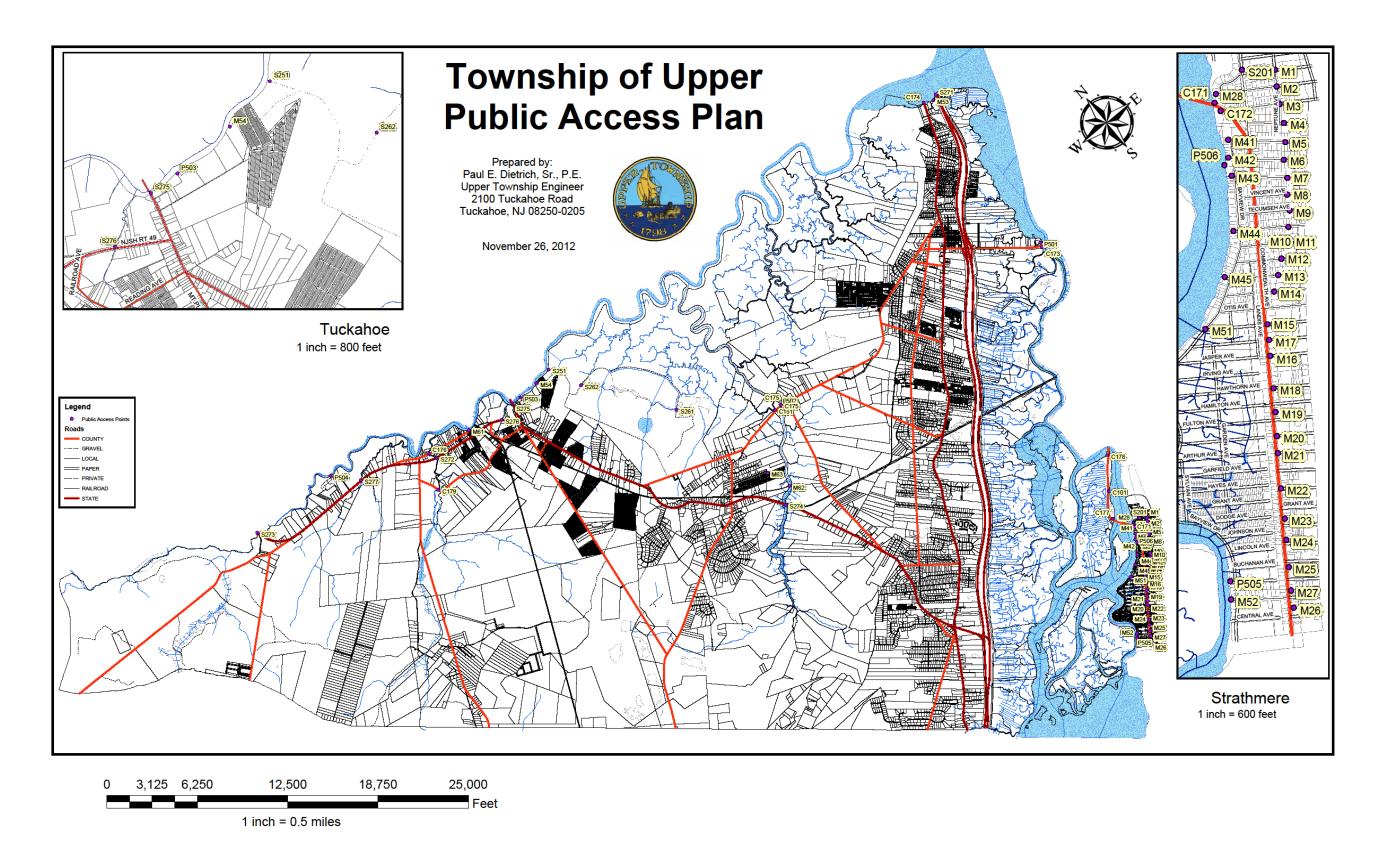

# 1. Map 1. Township of Upper Tidal Waterways and Lands

Map 1 shows all the tidal waterways within the Township of Upper and all lands held by the Township of Upper.

Map 1: Township of Upper Tidal Waterways and Lands and access points

### A. Public Access Locations

Map 1 Township of Upper Public Access Locations, identifies an inventory of all public access locations within Township of Upper, whether they are currently Utilized, Un-utilized, or Restricted to the public, along with their attributes of improvements and activities. Not all the locations are maintained or controlled by Upper Township. All public access locations which access the Atlantic Ocean have appropriate signage.

See Table located in the Appendix 2, for detailed information for each location.