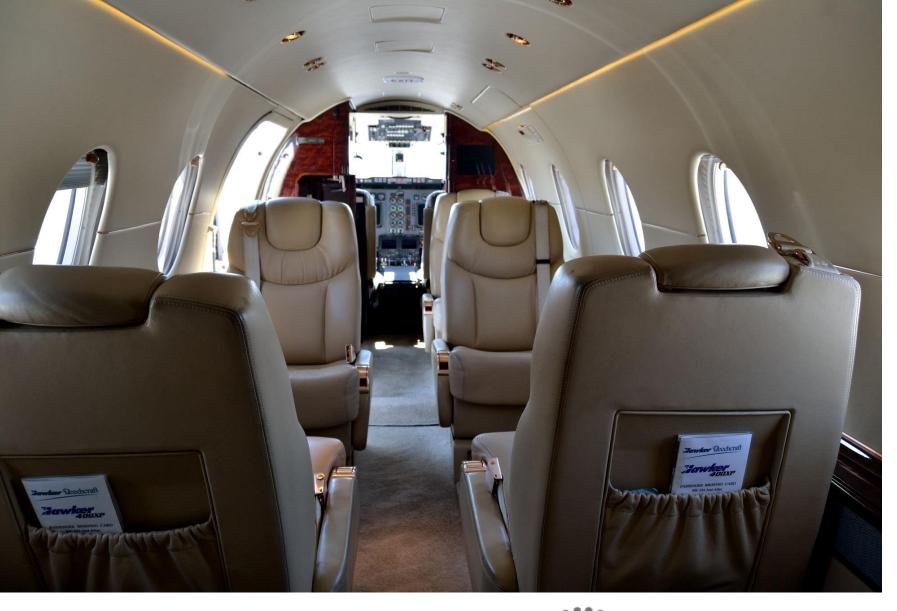

# **CABIN DIMENSIONS**

Passenger Cabin Length: 15' 7"

Cabin Height: 4' 9"

Cabin Width: 4' 11"

Baggage Capacity: 56 Cubic Feet

### **CABIN AMENITIES**

- Enclosed Lavatory
- Leather Seats
- Refreshment Center
- 2 Executive Writing Tables
- CD Player
- Airshow Moving Map Display

<sup>\*</sup>Actual range will be affected by routing, operating speed, weather and other factors.