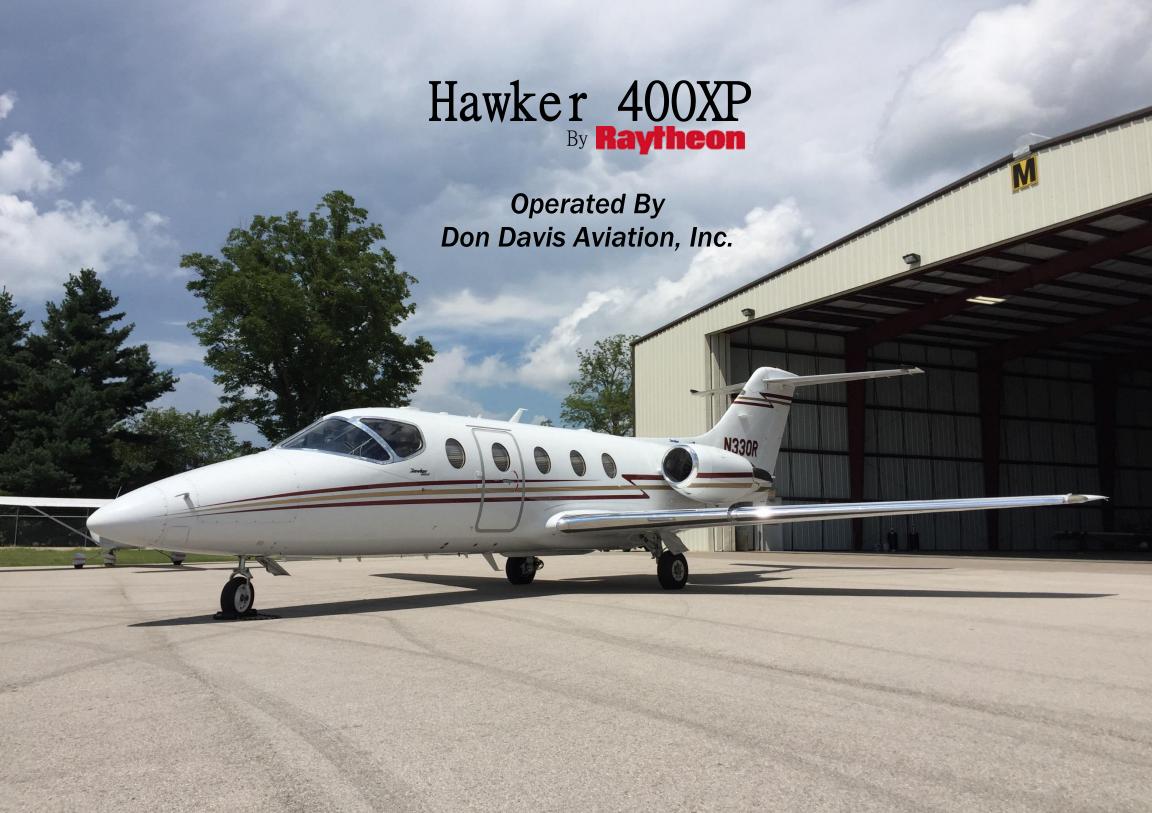

## 2004 Beechcraft 400XP - N330R

#### SPEED AND PERFORMANCE

Cruising Speed: 514 mph
Range: 1,519 nm\*
Cruising Altitude: 45,000 ft.

PASSENGER CAPACITY: 7 Passengers + Lavatory

### **EXTERIOR DIMENSIONS**

Overall Length: 48' 4"

Wingspan: 43' 5"

Cabin Door: 4' 2" x 2' 5"