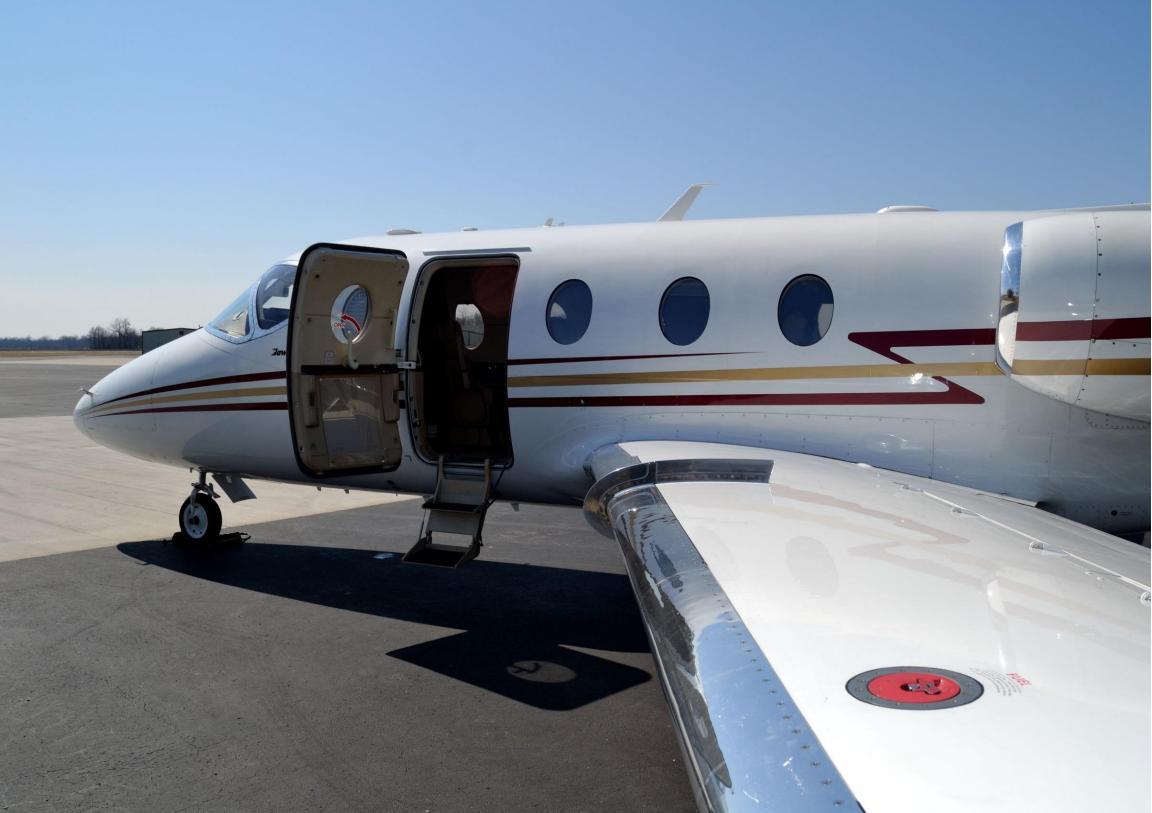

## 2004 Beechcraft 400XP - N330R

### **EXTERIOR DIMENSIONS**

Overall Length: 48' 4"

Wingspan: 43' 5"

Cabin Door: 4' 2" x 2' 5"