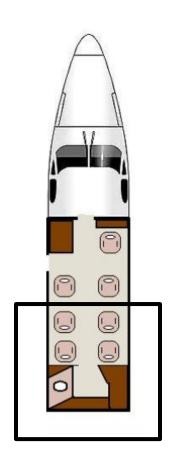

#### SPEED AND PERFORMANCE

Cruising Speed: 514 mph
Range: 1,519 nm\*
Cruising Altitude: 45,000 ft.

PASSENGER CAPACITY: 7 Passengers + Lavatory

# **CABIN DIMENSIONS**

Passenger Cabin Length: 15' 7"

Cabin Height: 4' 9"

Cabin Width: 4' 11"

Baggage Capacity: 56 Cubic Feet

### **CABIN AMENITIES**

- Enclosed Lavatory
- Leather Seats
- Refreshment Center
- 2 Executive Writing Tables
- CD Player
- Airshow Moving Map Display

<sup>\*</sup>Actual range will be affected by routing, operating speed, weather and other factors.