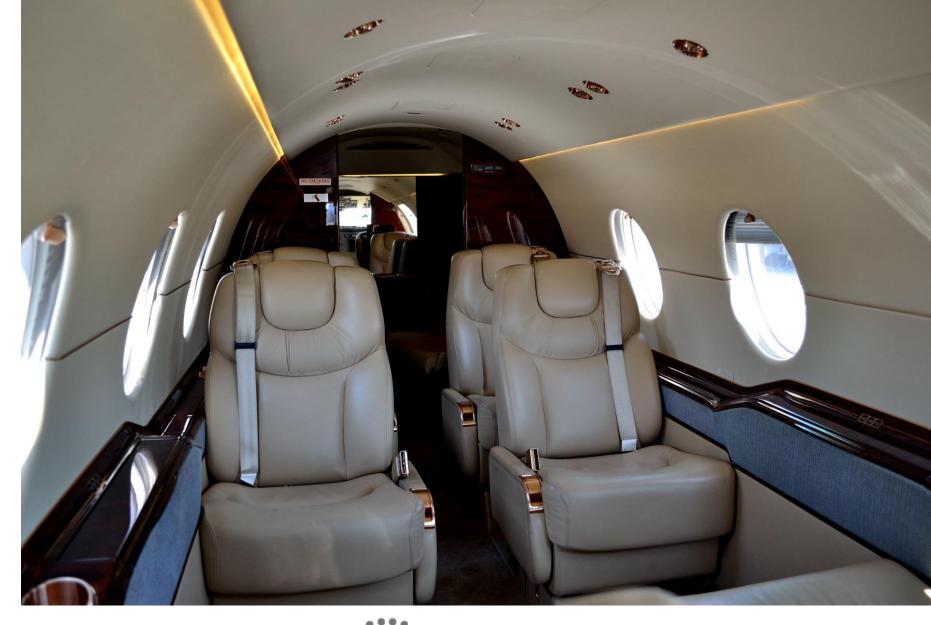

### **CABIN AMENITIES**

- Enclosed Lavatory
- Leather Seats
- Refreshment Center
- 2 Executive Writing Tables
- CD Player
- Airshow Moving Map Display

<sup>\*</sup>Actual range will be affected by routing, operating speed, weather and other factors.