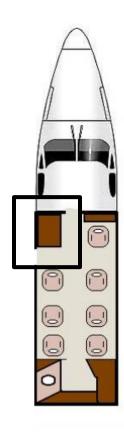

#### SPEED AND PERFORMANCE

Cruising Speed: 514 mph
Range: 1,519 nm\*
Cruising Altitude: 45,000 ft.

PASSENGER CAPACITY: 7 Passengers + Lavatory

# **CABIN DIMENSIONS**

Passenger Cabin Length: 15' 7"

Cabin Height: 4' 9"

Cabin Width: 4' 11"

Baggage Capacity: 56 Cubic Feet

### **CABIN AMENITIES**

- Enclosed Lavatory
- Leather Seats
- Refreshment Center
- 2 Executive Writing Tables
- CD Player
- Airshow Moving Map Display

<sup>\*</sup>Actual range will be affected by routing, operating speed, weather and other factors.