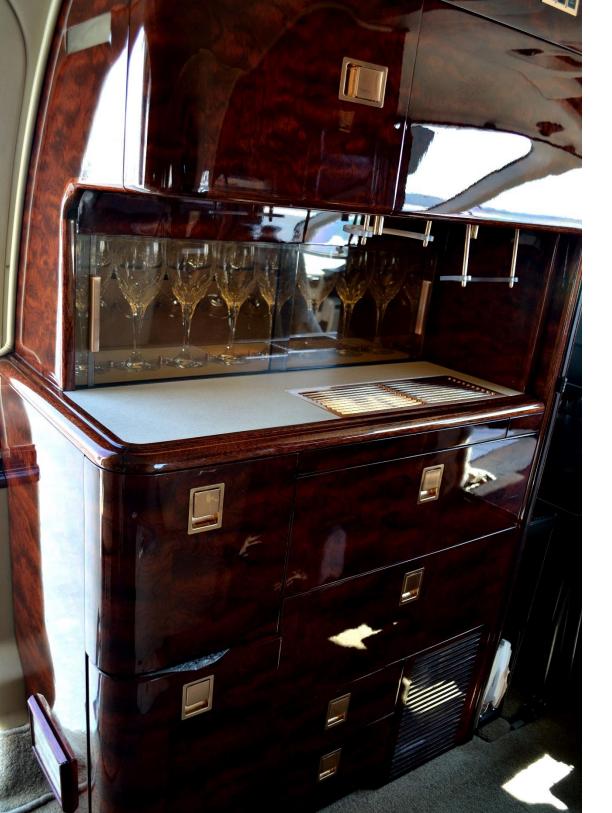

### **CABIN AMENITIES**

- Enclosed Lavatory
- Leather Seats
- Refreshment Center
- 2 Executive Writing Tables
- CD Player
- Airshow Moving Map Display

<sup>\*</sup>Actual range will be affected by routing, operating speed, weather and other factors.