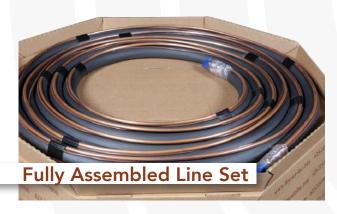

# Fast service with shipments made in days, not weeks! 3 MANUFACTURING LOCATIONS!

- No Minimums!
- Packaging design saves space and reduces costs
- No Master Carton Quantity Requirements
- Engineered and tested for use with R410A
- Quality tube for good flexibility/reduced kinking
- Better processes provide for consistent product
- Multiple custom and value adding options available
- VRF Specialists
- E243 approved
- 75 line sets for FFA
- Made in USA

## LINESETS, INC. • Value Added Options

- Custom lengths up to 100' (1-1/8" up to 50')
- Wire and/or control cable pre-assembly
- Insulation available up to 1-1/2"!
- Dual tube or twin tube insulation for minsplits
- Flare and other end line fitting options
- Custom ends (90° bends or straight)
- Mix or match pallet packaging options
- Now offering line sets with K-FLEX TITAN™