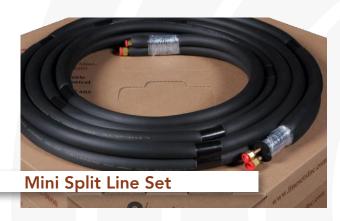

# Fast service with shipments made in days, not weeks! 3 MANUFACTURING LOCATIONS!

- No Minimums!
- Packaging design saves space and reduces costs
- No Master Carton Quantity Requirements
- Engineered and tested for use with R410A
- Quality tube for good flexibility/reduced kinking
- Better processes provide for consistent product
- Multiple custom and value adding options available
- VRF Specialists
- E243 approved
- 75 line sets for FFA
- Made in USA

## LINESETS, INC. • Value Added Options

- Custom lengths up to 100' (1-1/8" up to 50')
- Wire and/or control cable pre-assembly
- Insulation available up to 1-1/2"!
- Dual tube or twin tube insulation for minsplits
- Flare and other end line fitting options
- Custom ends (90° bends or straight)
- Mix or match pallet packaging options
- Now offering line sets with K-FLEX TITAN™