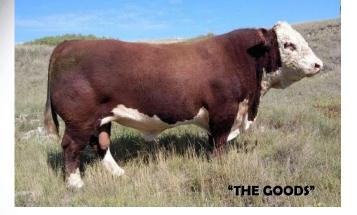

Sire: TCF JVJ 11X THE GOODS 305A BW: 76lbs. Dam: HMS HCF 29W BLUE DIAMOND 170B HOMO POLLED

HMS HI-CLIFFE 305A FUSHIA 7F Thank you to Grassland Ag Services for the purchase of Fushia 7F at the

CWA National Hereford Sale