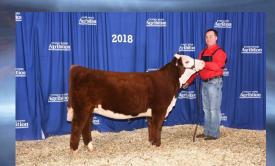

Sire: TCF JVJ 11X THE GOODS 305A BW: 76lbs. Dam: HMS HCF 29W BLUE DIAMOND 170B HOMO POLLED

HMS HI-CLIFFE 305A FUSHIA 7F Thank you to Grassland Ag Services for the purchase of Fushia 7F at the

CWA National Hereford Sale