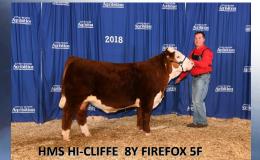

Check out our website www.hmshicliffe.com for videos of each bull.

Sire: NJW 735 W18 HOMEGROWN 8Y BW: 92lbs. Dam: S7R R294 SALLY 8A HOMO POLLED

HMS HI-CLIFFE 109 FALCON ET 95F Sire: CRR 719 CATAPULT 109 BW: 92lbs. Dam: HI-CLIFFE XCEL 64X HOMO POLLED