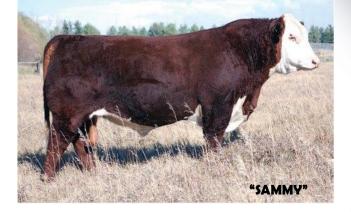

Check out our website www.hmshicliffe.com for videos of each bull.

Sire: NJW 735 W18 HOMEGROWN 8Y BW: 92lbs. Dam: S7R R294 SALLY 8A HOMO POLLED

HMS HI-CLIFFE 109 FALCON ET 95F Sire: CRR 719 CATAPULT 109 BW: 92lbs. Dam: HI-CLIFFE XCEL 64X HOMO POLLED