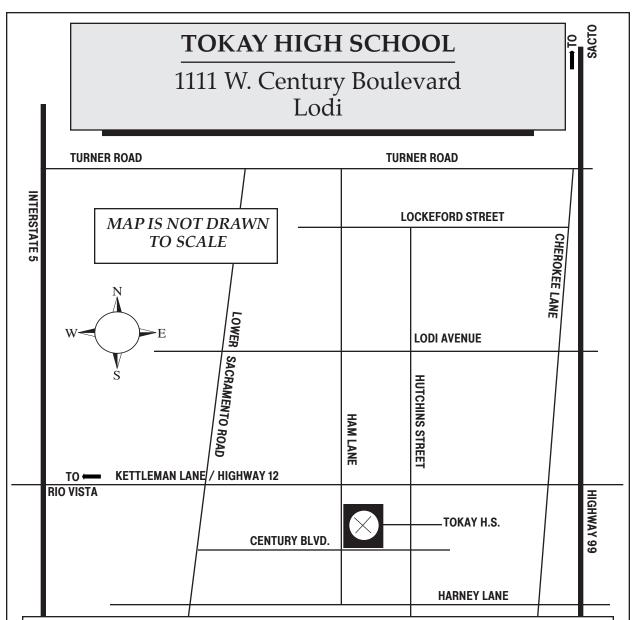

## **DIRECTIONS TO TOKAY HIGH SCHOOL:**

**From Interstate 5**: Take the Kettleman Lane / Highway 12 exit and go east about six miles. Turn right (south) on Ham Lane. The school is about a half-mile south of Kettleman on the northeast corner of Ham Lane and Century Boulevard.

**From Highway 99 southbound**: Take the Kettleman Lane / Highway 12 exit and go west about 1.6 miles. Turn left (south) on Ham Lane. The school is about a half-mile south of Kettleman on the northeast corner of Ham Lane and Century Boulevard.

**From Highway 99 northbound**: Take the Harney Lane exit. Go west about 1.6 miles. Turn right (north) on Ham Lane. Go a couple of blocks until you reach Century Boulevard. The school is at the northeast corner of Ham Lane and Century Boulevard.