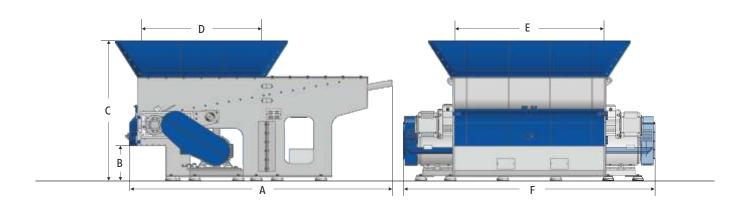

### **Technical Specifications and Dimensions**

#### Model

Rotor diameter (mm)

Rotor width (mm)

Rotor speed (rpm)

Drive capacity (kW)

Rotor knifes(pcs) (34 x 34)

Rotor knifes (pcs) (50 x 50)

Stator blades (pcs)

Ram feeder drive (kW)

Cutting chamber volume (m³)

Effective working area (mm)

A (mm)

B (mm)

C (mm)

D (mm)

E (mm)

F (mm)

| 1500 |
|------|
|------|

600 600 1400 1960

approx. 70 90/110

68/102

57/76 5

> 5.6 1.4

1320 x 1340 4420

696 2706 2036

1420

2630

110 96/144 81/108 7 5.6

approx. 70

2000

2 1880 x 1500

2200 1980 3868

## 2600

600 2520

approx. 70 2 x 90

124/186 105/140

9 5.6

2.6 2440 x 1500

4648 696 2726

2200 2540 4424