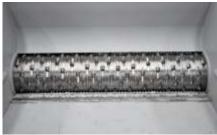

The rotors are equipped with square knives, producing high quality output. The cutters can be turned after they are worn.

Angled hydraulic pusher to ensure optimal material feeding and ingestion.

### **General Description**

Virtus VHS shredders are single shaft shredders featuring an angled hydraulic ram suitable for a wide range of material shapes and sizes. The VHS shredders are equipped with a Virtus E style rotor and knife holder fixing system. The final size of the material.