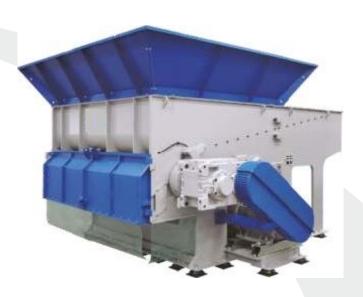

## Horizontal Shredders

- Large feeding hopper
- Robust welded steel construction
- Low speed operation
- Advanced rotor / knife mounting system

The large feeding hopper allows the machine to be used for a variety of materials.

### **General Description**

Virtus VHS shredders are single shaft shredders featuring an angled hydraulic ram suitable for a wide range of material shapes and sizes. The VHS shredders are equipped with a Virtus E style rotor and knife holder fixing system. The final size of the material.