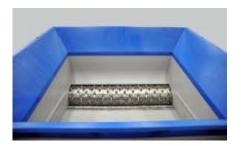

The rotors are equipped with square knives, producing high quality output. The cutters can be turned after they are worn.

Angled hydraulic pusher to ensure optimal material feeding and ingestion.

### **General Description**

Virtus VHS shredders are single shaft shredders featuring an angled hydraulic ram suitable for a wide range of material shapes and sizes. The VHS shredders are equipped with a Virtus E style rotor and knife holder fixing system. The final size of the material.