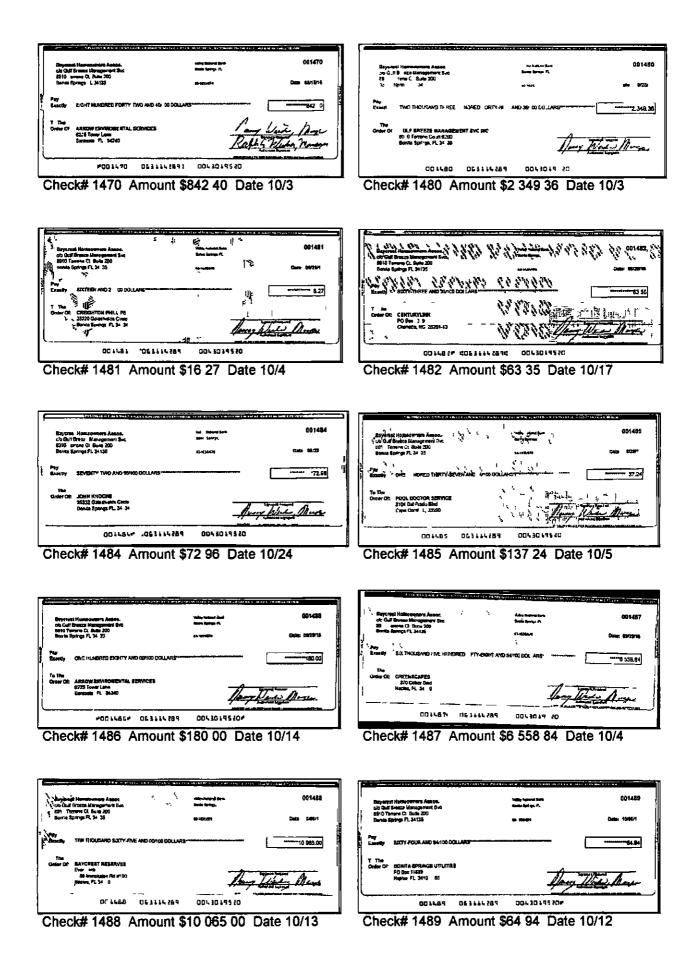

## To GULF BREEZE MANAGEMENT SVC INC

GBMS

 Check Date
 Check Amount
 Check Number

 10/26/16
 1 823 25
 001496

| Batch | Date     | Invoice Number | Reference        | Gross    | Discount | Net      |
|-------|----------|----------------|------------------|----------|----------|----------|
| 2554  | 10/31/16 | OCTOBER 16     | October services | 1 823 25 | 00       | 1 823 25 |
|       |          |                |                  |          | 2        |          |
|       |          |                |                  |          |          |          |
|       |          |                |                  |          |          |          |
|       |          |                |                  |          |          |          |
|       |          |                |                  |          |          |          |
|       |          |                |                  |          |          |          |
|       |          |                |                  |          |          |          |