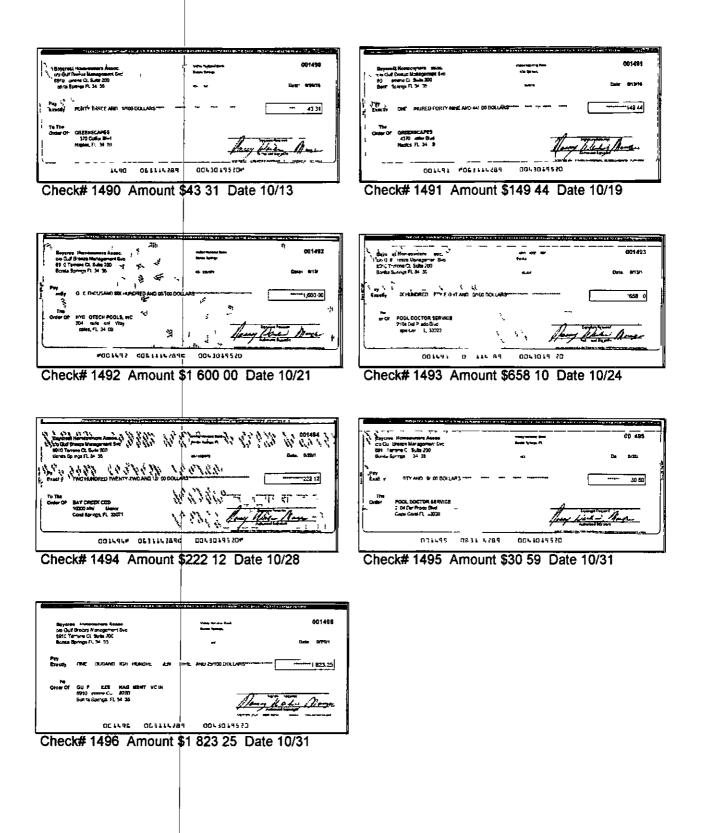

## To GULF BREEZE MANAGEMENT SVC INC

GBMS

 Check Date
 Check Amount
 Check Number

 10/26/16
 1 823 25
 001496

| Batch | Date     | Invoice Number | Reference        | Gross    | Discount | Net      |
|-------|----------|----------------|------------------|----------|----------|----------|
| 2554  | 10/31/16 | OCTOBER 16     | October services | 1 823 25 | 00       | 1 823 25 |
|       |          |                |                  |          | 2        |          |
|       |          |                |                  |          |          |          |
|       |          |                |                  |          |          |          |
|       |          |                |                  |          |          |          |
|       |          |                |                  |          |          |          |
|       |          |                |                  |          |          |          |
|       |          |                |                  |          |          |          |