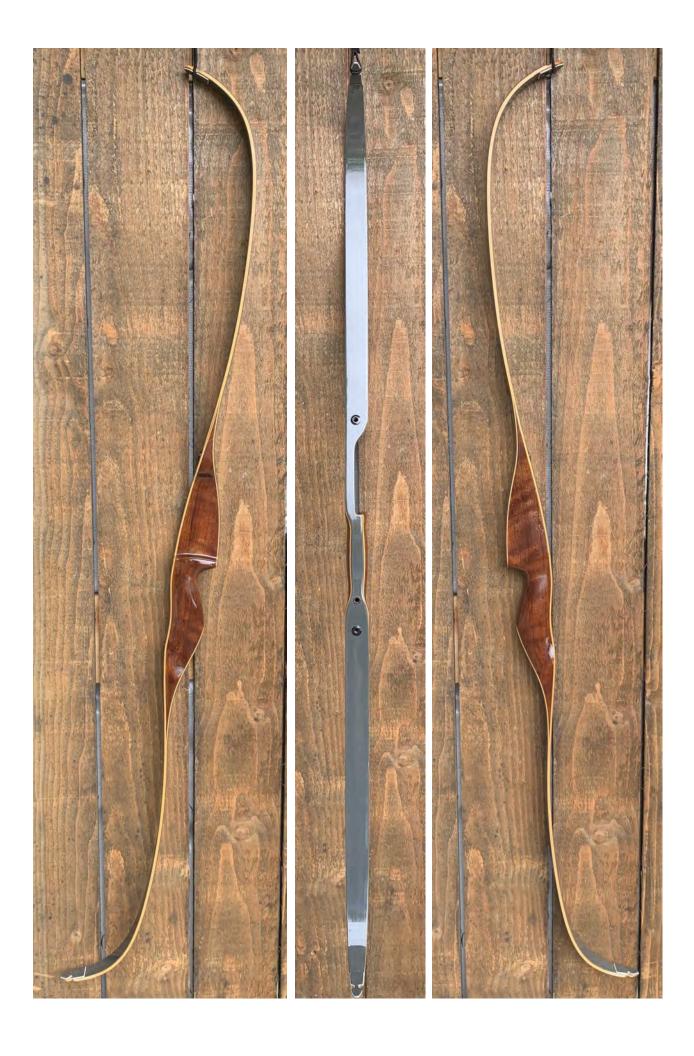

YEAR: Early-Mid 1970's

MAKE: Browning

MODEL: Wasp

HAND: Right

DRAW WEIGHT: 57# (marked 60#)

AMO LENGTH: 56"

PRICE: \$139.00

SHIPPING & HANDLING: \$19.00

TOTAL COST: \$158.00

DESCRIPTION: High quality Browning hunting bow in excellent minty condition. Dark gray limbs. Factory installed quiver and stabilizer bushings. Comfortable grip. Bow has no delamination; no cracks; limbs are straight; Beveled arrow shelf. Overlays and tips are in great condition. No drilled holes; No chips, dings or cracks. No stress lines or crazing. A few minor scratches and nicks here and there. Decal is in mint condition.