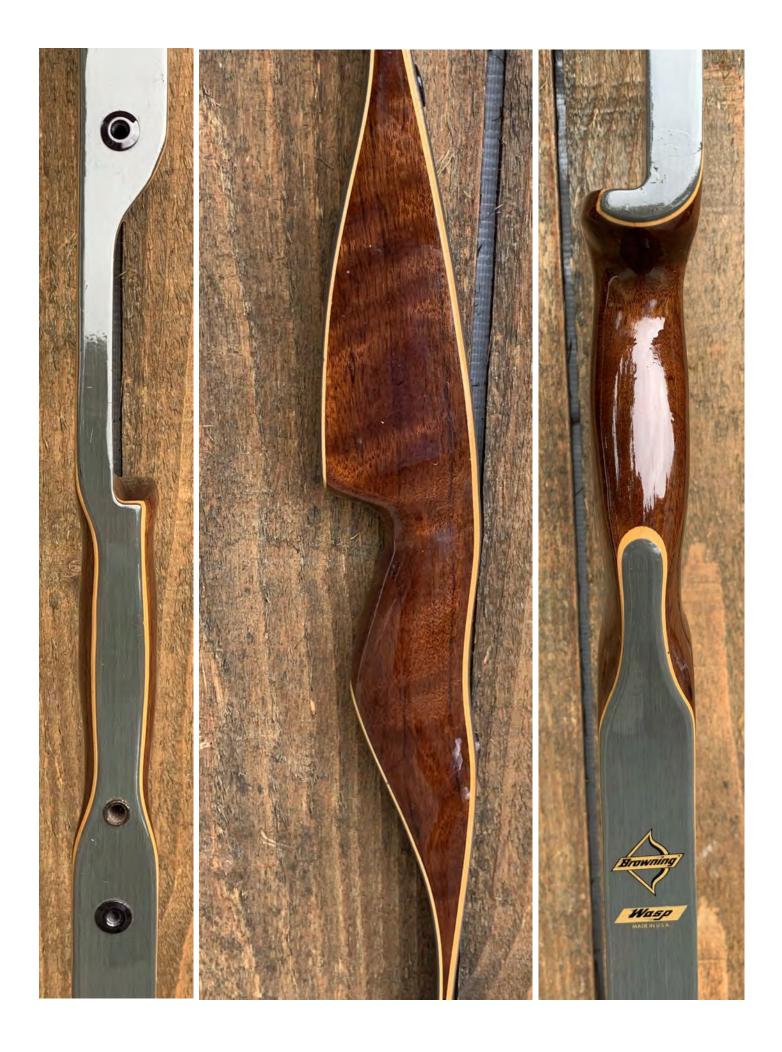

YEAR: Early-Mid 1970's

MAKE: Browning

MODEL: Wasp

HAND: Right

DRAW WEIGHT: 57# (marked 60#)

AMO LENGTH: 56"

PRICE: \$139.00

SHIPPING & HANDLING: \$19.00

TOTAL COST: \$158.00

DESCRIPTION: High quality Browning hunting bow in excellent minty condition. Dark gray limbs. Factory installed quiver and stabilizer bushings. Comfortable grip. Bow has no delamination; no cracks; limbs are straight; Beveled arrow shelf. Overlays and tips are in great condition. No drilled holes; No chips, dings or cracks. No stress lines or crazing. A few minor scratches and nicks here and there. Decal is in mint condition.