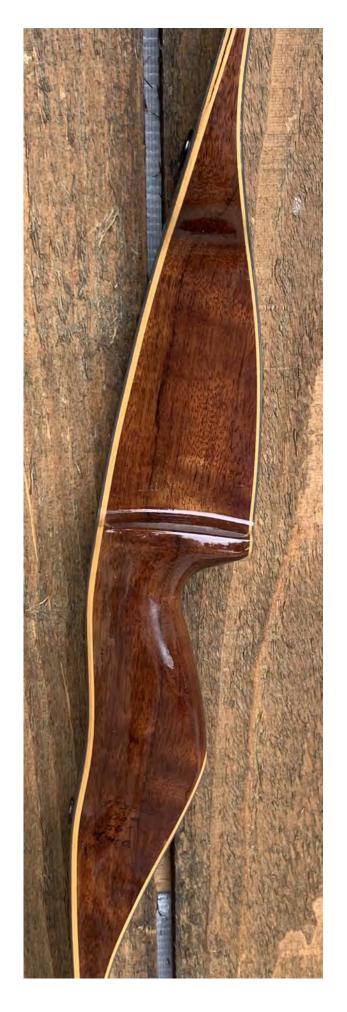

YEAR: Early-Mid 1970's

MAKE: Browning

MODEL: Wasp

HAND: Right

DRAW WEIGHT: 57# (marked 60#)

AMO LENGTH: 56"

PRICE: \$139.00

SHIPPING & HANDLING: \$19.00

TOTAL COST: \$158.00

DESCRIPTION: High quality Browning hunting bow in excellent minty condition. Dark gray limbs. Factory installed quiver and stabilizer bushings. Comfortable grip. Bow has no delamination; no cracks; limbs are straight; Beveled arrow shelf. Overlays and tips are in great condition. No drilled holes; No chips, dings or cracks. No stress lines or crazing. A few minor scratches and nicks here and there. Decal is in mint condition.