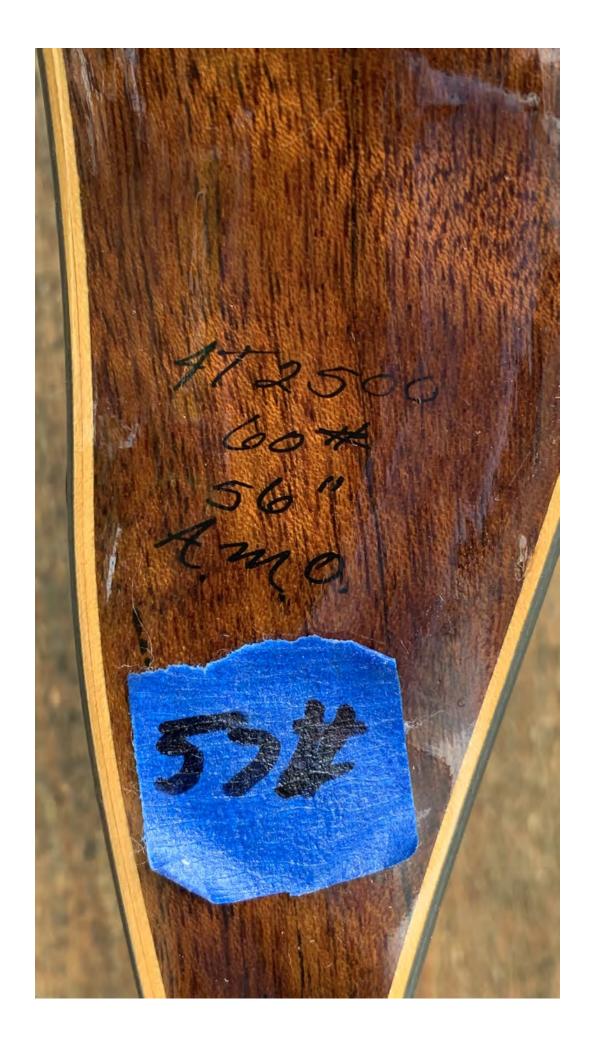

YEAR: Early-Mid 1970's

MAKE: Browning

MODEL: Wasp

HAND: Right

DRAW WEIGHT: 57# (marked 60#)

AMO LENGTH: 56"

PRICE: \$139.00

SHIPPING & HANDLING: \$19.00