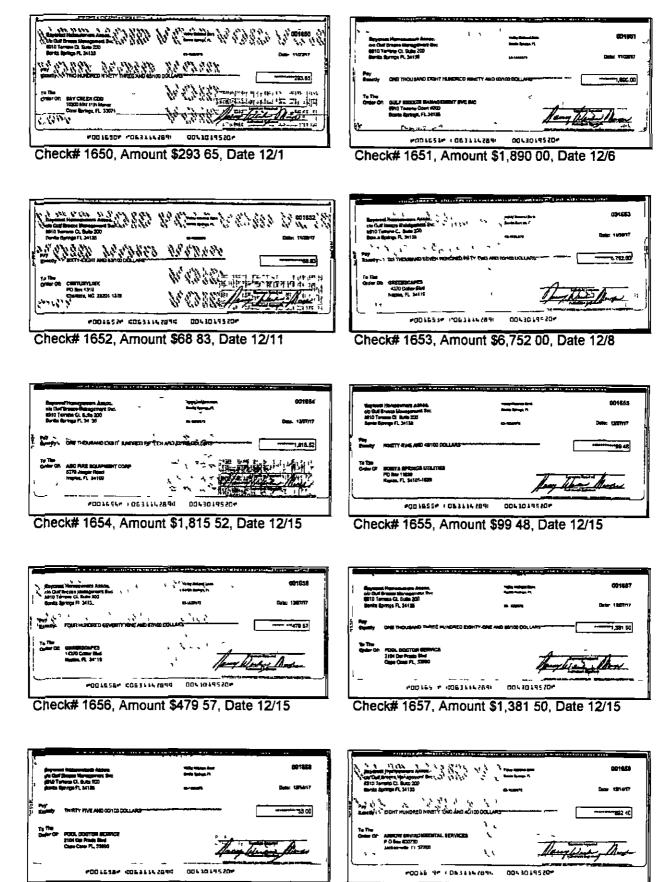

| Chk-#  | Date       | Reference                | Clr-date | Uncleared<br>Checks | Uncleared<br>Deposits |
|--------|------------|--------------------------|----------|---------------------|-----------------------|
|        |            |                          |          |                     |                       |
| OUISIA | ANDING ITE | MS:                      |          |                     |                       |
| 1660   | 12/21/17   | BAY CREEK CDD            |          | 1,111.10            |                       |
| 1661   | 12/21/17   | GREENSCAPES              |          | 8,080.88            |                       |
| 1662   | 12/21/17   | THE HARTFORD             |          | 773.00              |                       |
| 1663   | 12/21/17   | JOHNSON'S TREE SERVICE & |          | 4,480.00            |                       |
| 1665   | 12/28/17   | CENTURYLINK              |          | 49.33               |                       |
|        |            | Total Outstanding        |          | 14,494.31           | .00                   |

STATEMENT OF ACCOUNT

| C/O<br>8910                                    | ATING ACCOUN<br>GULF BREEZE 1<br>TERRENE CT 3<br>TA SPRINGS F | MNGT SVCS OF<br>STE 200 | C O<br>SW FL<br>LL | State     | Page<br>Chks Paid<br>ment Date<br>nt Number | 12/29/<br>430195 |          |
|------------------------------------------------|---------------------------------------------------------------|-------------------------|--------------------|-----------|---------------------------------------------|------------------|----------|
| ndicate to the right any cha                   |                                                               |                         | Street             |           |                                             |                  |          |
| Cut at the dotted line and return this form to |                                                               |                         | City, State, Zip   | <b>b</b>  |                                             |                  |          |
| alley National Bank, Custor                    |                                                               | artment,                |                    |           |                                             |                  |          |
| 445 Valley Road, Wayne, N                      | J U/4/U                                                       |                         | Signature          |           |                                             |                  |          |
|                                                |                                                               |                         |                    |           |                                             |                  |          |
| *************1s                                |                                                               | ss Cking Plus           | Now 4301           | L9520 *** | *********                                   | *******          | t        |
| Non-Check Tr<br>Date                           |                                                               | -                       |                    |           |                                             | •                |          |
| · · · · · · · · · · · · · · · · · · ·          |                                                               | DEBIT ELEC PY           | <u> </u>           | <u> </u>  |                                             | Amoun<br>21-39   |          |
| 12/04                                          | ID 1320467                                                    |                         | MI                 |           |                                             | 21,33            | ,-       |
| 12/04                                          |                                                               | DEBIT ELEC PY           | мт                 |           |                                             | 505 34           | 1-       |
| , ••                                           |                                                               | 129 PPDA                |                    |           |                                             |                  | -        |
| 12/04                                          |                                                               |                         |                    |           |                                             | 30 00            | )        |
| 12/05                                          | LOCKBOX DEP                                                   | DSIT                    |                    |           |                                             | 1,350 00         | נ        |
|                                                | LOCKBOX DEP                                                   | DSIT                    |                    |           |                                             | 1,350 00         | )        |
|                                                | Deposit                                                       |                         |                    |           | •                                           | 100.00           |          |
|                                                | LOCKBOX DEP                                                   |                         |                    |           |                                             | 4,050 00         |          |
| 12/12                                          | FPL DIRECT 1<br>ID. 1173152                                   | DEBIT ELEC PY           | MT                 |           |                                             | 176 54           | 1-       |
| 12/14                                          | LOCKBOX DEP                                                   |                         |                    |           |                                             | 1,350 00         | •        |
| 12/15                                          |                                                               |                         |                    |           |                                             | 675 00           |          |
| •                                              | LOCKBOX DEP                                                   |                         |                    |           |                                             | 2,055 00         |          |
|                                                | LOCKBOX DEP                                                   |                         |                    |           |                                             | 675 00           |          |
|                                                | LOCKBOX DEP                                                   |                         |                    |           |                                             | 675 00           |          |
|                                                | LOCKBOX DEP                                                   |                         |                    |           |                                             | 675 00           | 5        |
| 12/26                                          | LOCKBOX DEP                                                   | DSÍT                    |                    |           |                                             | 1,350 00         | <b>)</b> |
| 12/27                                          | LOCKBOX DEP                                                   | DSIT                    |                    |           |                                             | 675 00           | )        |
| 12/29                                          | Deposit                                                       |                         |                    |           |                                             | 675 00           | )        |
| 12/29                                          |                                                               |                         |                    |           |                                             | 600 00           | )        |
| 12/29                                          |                                                               |                         |                    |           |                                             | 675 00           | -        |
| 12/29                                          | Interest Cr                                                   | edited Deposi           | t                  |           |                                             | 12 14            | 1        |
| Checks in Or                                   | der                                                           |                         |                    |           |                                             |                  |          |
|                                                | te Number                                                     | Amount                  | Date N             | lumber    | Amount                                      |                  |          |
| 12/                                            |                                                               | 293 65                  | 12/15              | 1656      | 479.57                                      |                  |          |
| 12/                                            |                                                               | 1,890 00                | 12/15              | 1657      | 1,381 50                                    |                  |          |
| 12/                                            |                                                               | 68.83                   | 12/20              | 1658      | 35 00                                       |                  |          |
| 12/                                            |                                                               | 6,752.00                | 12/21              | 1659      | 892 40                                      |                  |          |
| 12/                                            |                                                               | 1,815 52                | . 1                |           |                                             |                  |          |
| 12/                                            |                                                               | 99 48                   | 12/29              | 1664      | 2,817 07                                    |                  |          |
|                                                |                                                               | nber Missing            |                    |           |                                             | ł                |          |
|                                                |                                                               |                         | der Non-Check      | . Messaad |                                             |                  |          |