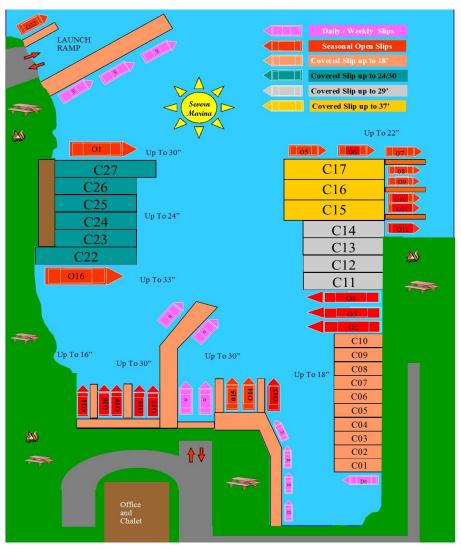

| Covered Slips |            |  | Open Slips |                |  |
|---------------|------------|--|------------|----------------|--|
| C1            | \$1,375.00 |  | 01         | T .            |  |
|               |            |  |            | \$3,000.00     |  |
| C2            | \$1,375.00 |  | 02         | \$1,500.00     |  |
| C3            | \$1,375.00 |  | O3         | \$1,500.00     |  |
| C4            | \$1,375.00 |  | 04         | \$1,500.00     |  |
| C5            | \$1,375.00 |  | O5         | \$1,550.00     |  |
| C6            | \$1,375.00 |  | 06         | \$1,550.00     |  |
| C7            | \$1,375.00 |  | 07         | \$1,550.00     |  |
| C8            | \$1,375.00 |  | 08         | \$1,550.00     |  |
| C9            | \$1,375.00 |  | O9         | \$1,550.00     |  |
| C10           | \$1,475.00 |  | O10        | \$1,550.00     |  |
| C11           | \$2,000.00 |  | 011        | \$1,550.00     |  |
| C12           | \$2,000.00 |  | 012        | \$1,650.00     |  |
| C13           | \$2,000.00 |  | O13        | \$1,650.00     |  |
| C14           | \$2,000.00 |  | 014        | \$1,650.00     |  |
| C15           | \$2,600.00 |  | 015        | \$1,650.00     |  |
| C16           | \$2,600.00 |  | 016        | \$1,950.00     |  |
| C17           | \$2,600.00 |  | 017        | \$1,550.00     |  |
| C22           | \$2,600.00 |  | O18        | \$1,550.00     |  |
| C23           | \$2,050.00 |  | O19        | \$1,550.00     |  |
| C24           | \$2,050.00 |  | O20        | \$1,550.00     |  |
| C25           | \$2,050.00 |  | O21        | \$1,550.00     |  |
| C26           | \$2,100.00 |  | O22        | \$1,300.00     |  |
| C27           | \$2,600.00 |  | D1-D12     | Call for Price |  |
|               |            |  |            |                |  |