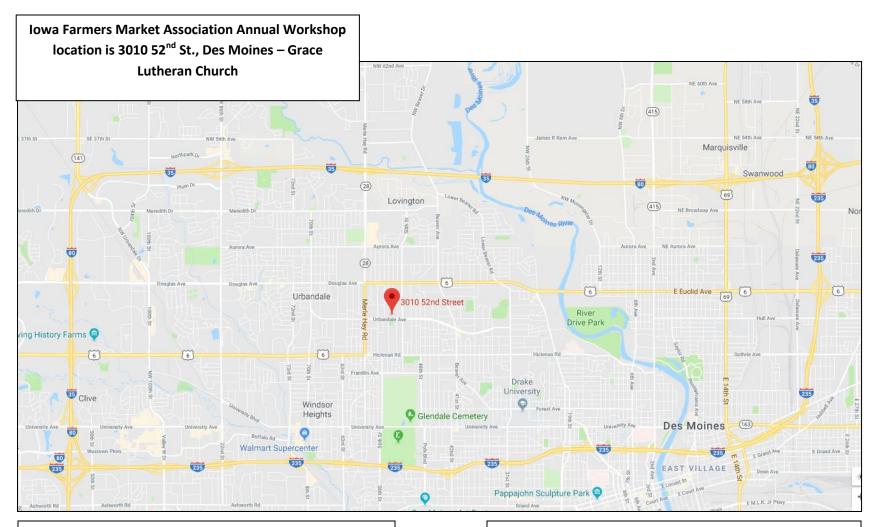

From the south and west, take Interstate 35 north/80 east to the Hickman Rd/Hwy 6 exit and head east on Hickman/Hwy 6. In four miles, turn left (north) onto Merle Hay Road. In half a mile, turn right onto Urbandale Ave. Grace Lutheran Church will be on your left in about 3 ½ blocks.

From the north and east, take Interstate 35 south/80 west to the Merle Hay Road exit and head south on Merle Hay (also called Hwy 28). In two miles, turn left onto Urbandale Ave. Grace Lutheran Church will be on your left in about 3 ½ blocks.