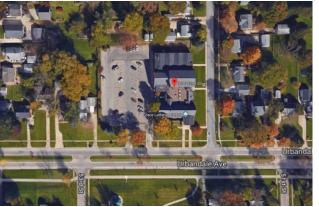

Grace Lutheran Church, 3010 52<sup>nd</sup> St, Des Moines

The church parking lot is on the west side of the church. The parking lot must be entered from Urbandale Ave. To enter the church, use the north door on the west side of the church.