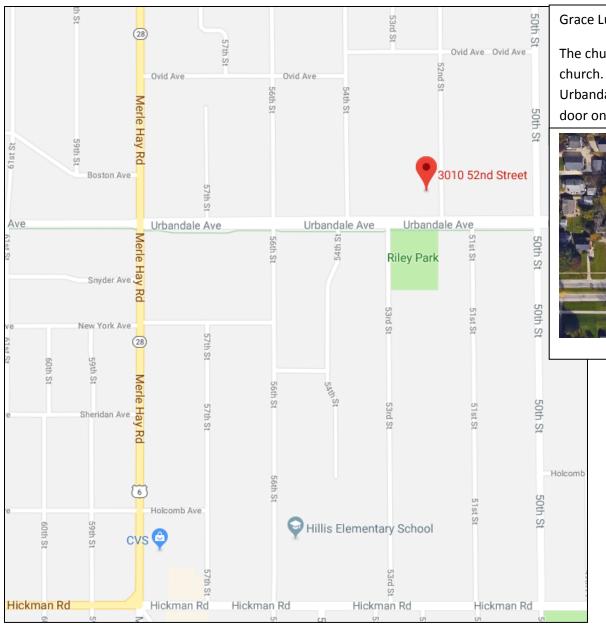

Grace Lutheran Church, 3010 52<sup>nd</sup> St, Des Moines

The church parking lot is on the west side of the church. The parking lot must be entered from Urbandale Ave. To enter the church, use the north door on the west side of the church.