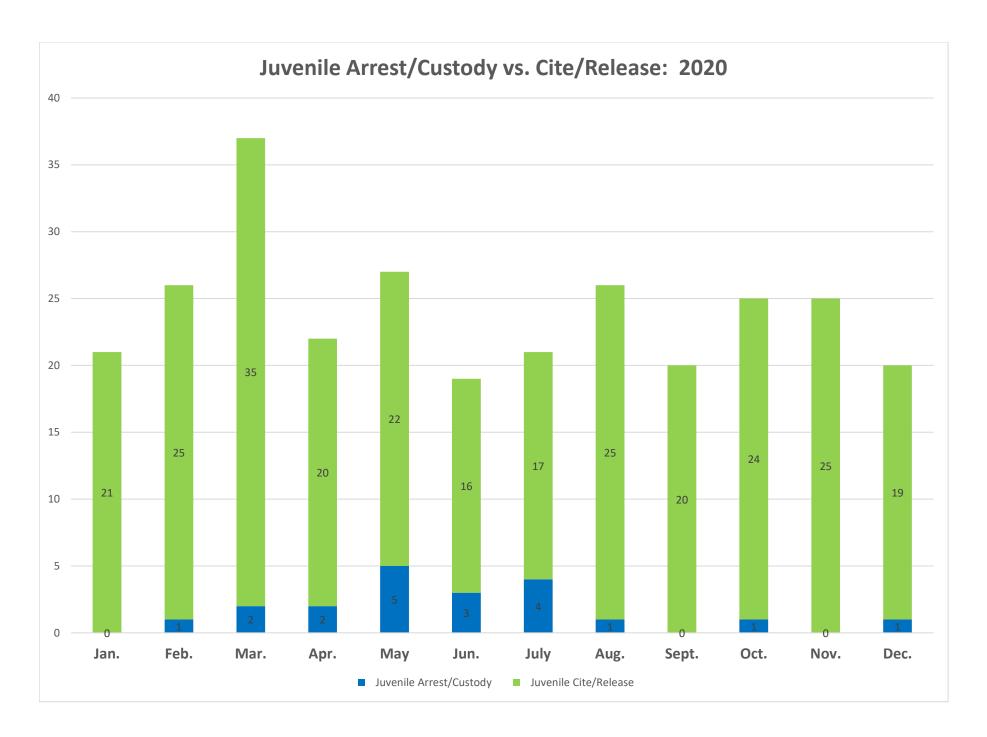

An assortment of charts and graphs of aggregated data collected in the twenty-one communities are included in this report. Highlighted below are some significant, useful statistics:

- ➤ 1,155 underage youth were arrested or cited for involvement with alcohol.
- > 80 adults over the age of 21 (male and female) were arrested during alcohol-involved incidents where underage drinkers were arrested.
- > 20 juveniles were arrested and taken into custody 269 were cited and released.
- ➤ Males age 18-20 accounted for the most arrests/citations 507 (44%).
- Females age 18-20 were second in arrests and citations 215 (19%).
- ➤ Males age 15-17 were third in arrests/citations 127 (11%).
- Females age 15-17 were fourth in arrests/citations 113 (10%).
- 27 males age 14 and under were cited or arrested.
- 23 females age 14 and under were cited or arrested.
- ➤ Average BAC: PBT 0.085
- Law enforcement arrests involving youth and alcohol occurred more often between 10PM and 2AM 555 (55%).
- 238 of the 1,155 total arrests occurred between 10PM and midnight, 357 occurred between midnight and 2AM, and 164 occurred between 2AM and 4AM.
- ➤ Minor in Possession was the most frequent charge 886 of the total 1,155 underage arrests.
- ➤ There were numerous incidences of accompanying charges for interference, possession of controlled substance, assault, resisting arrest, disturbance.
- > 58 underage youth were arrested for DUI (12 were juveniles 17 and under).
- ➤ Private Residences were most often involved 499 (47% of the time).
- Minors reported they obtained alcohol from Party (76%) or Home (16%)