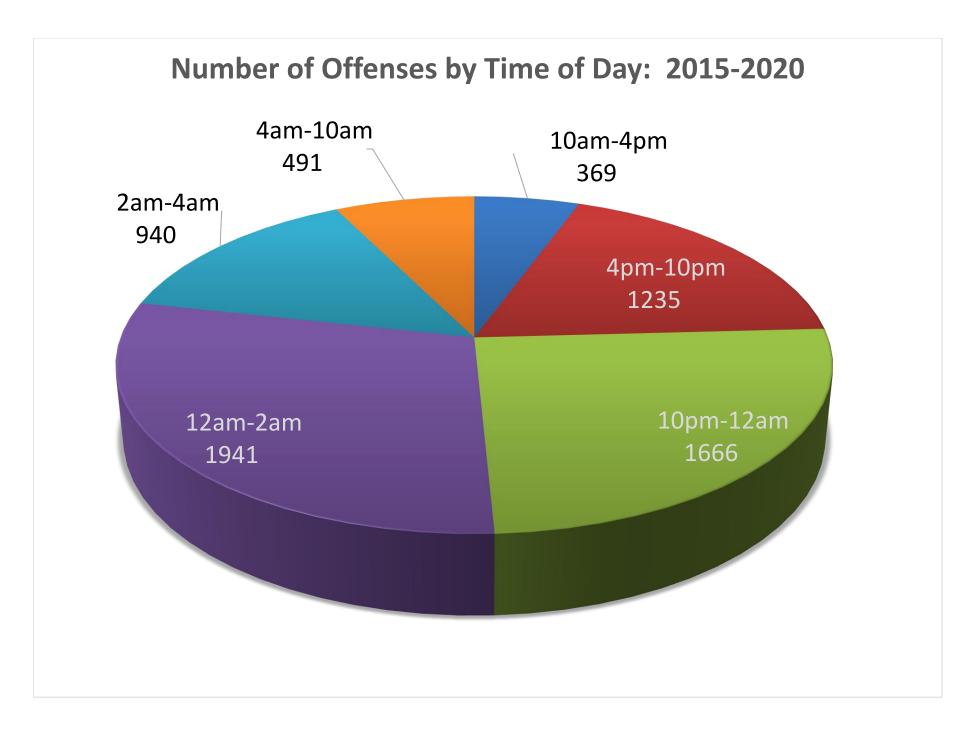

An assortment of charts and graphs of aggregated data collected in the twenty-one communities are included in this report. Highlighted below are some significant, useful statistics:

- ➤ 1,155 underage youth were arrested or cited for involvement with alcohol.
- > 80 adults over the age of 21 (male and female) were arrested during alcohol-involved incidents where underage drinkers were arrested.
- > 20 juveniles were arrested and taken into custody 269 were cited and released.
- ➤ Males age 18-20 accounted for the most arrests/citations 507 (44%).
- Females age 18-20 were second in arrests and citations 215 (19%).
- ➤ Males age 15-17 were third in arrests/citations 127 (11%).
- Females age 15-17 were fourth in arrests/citations 113 (10%).
- 27 males age 14 and under were cited or arrested.
- 23 females age 14 and under were cited or arrested.
- ➤ Average BAC: PBT 0.085
- Law enforcement arrests involving youth and alcohol occurred more often between 10PM and 2AM 555 (55%).
- 238 of the 1,155 total arrests occurred between 10PM and midnight, 357 occurred between midnight and 2AM, and 164 occurred between 2AM and 4AM.
- ➤ Minor in Possession was the most frequent charge 886 of the total 1,155 underage arrests.
- ➤ There were numerous incidences of accompanying charges for interference, possession of controlled substance, assault, resisting arrest, disturbance.
- > 58 underage youth were arrested for DUI (12 were juveniles 17 and under).
- ➤ Private Residences were most often involved 499 (47% of the time).
- Minors reported they obtained alcohol from Party (76%) or Home (16%)