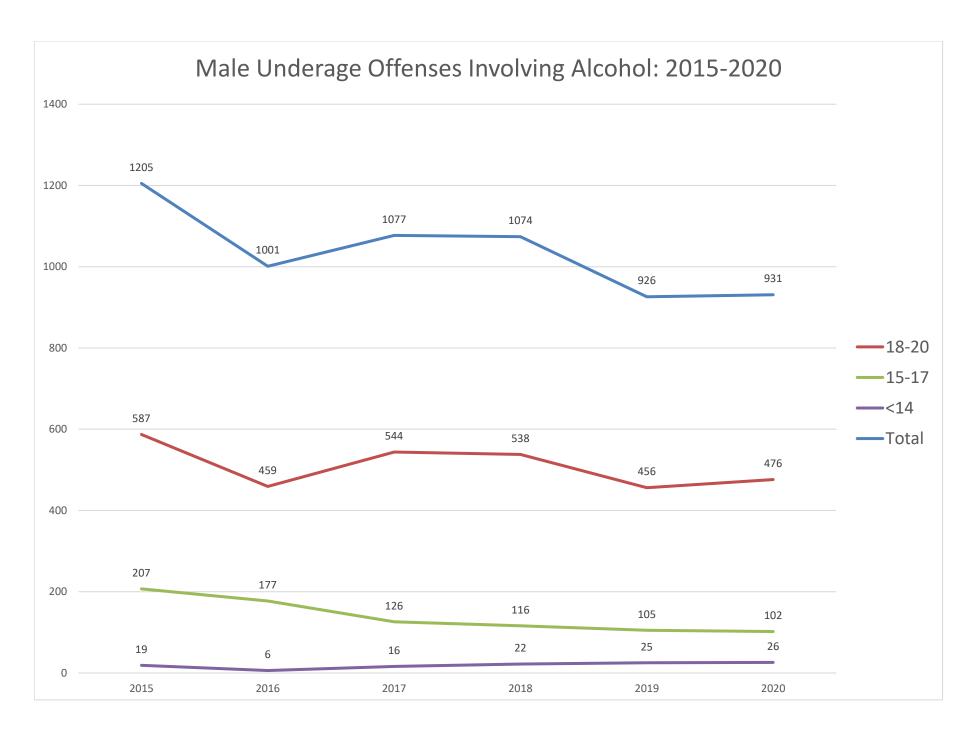

People essentially "shuttered-in" for a period and life's everyday activities were either reduced or altered significantly. It would be logical to assume that the number of juvenile offenses in 2020 would decrease from previous years; however, the opposite was true. Although we have experienced a steady decline from 2015, underage and juvenile offenses involving alcohol in 2020 increased slightly from the previous year. Please refer to the Six-Year Trends Analysis on page 39 for more detailed information.