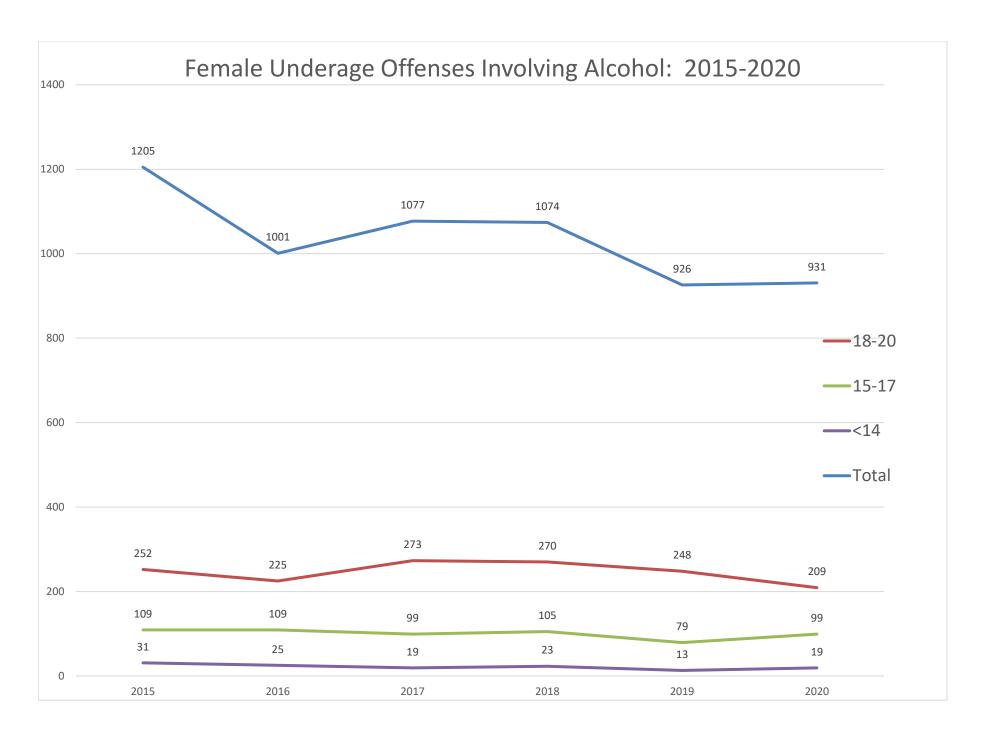

People essentially "shuttered-in" for a period and life's everyday activities were either reduced or altered significantly. It would be logical to assume that the number of juvenile offenses in 2020 would decrease from previous years; however, the opposite was true. Although we have experienced a steady decline from 2015, underage and juvenile offenses involving alcohol in 2020 increased slightly from the previous year. Please refer to the Six-Year Trends Analysis on page 39 for more detailed information.