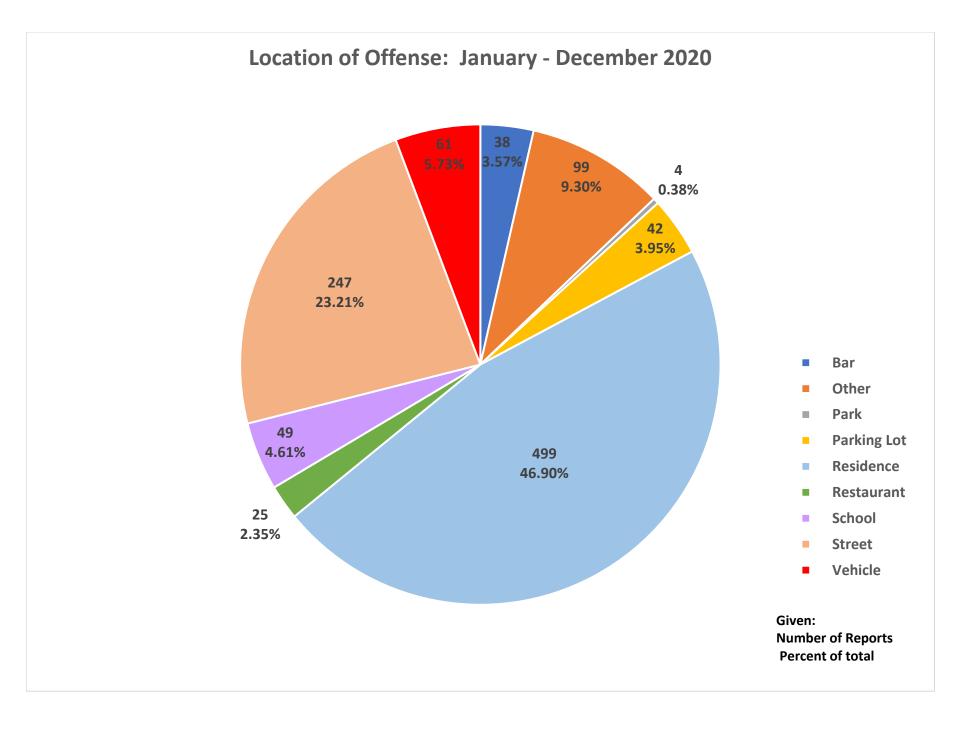

An assortment of charts and graphs of aggregated data collected in the twenty-one communities are included in this report. Highlighted below are some significant, useful statistics:

- ➤ 1,155 underage youth were arrested or cited for involvement with alcohol.
- > 80 adults over the age of 21 (male and female) were arrested during alcohol-involved incidents where underage drinkers were arrested.
- > 20 juveniles were arrested and taken into custody 269 were cited and released.
- ➤ Males age 18-20 accounted for the most arrests/citations 507 (44%).
- Females age 18-20 were second in arrests and citations 215 (19%).
- ➤ Males age 15-17 were third in arrests/citations 127 (11%).
- Females age 15-17 were fourth in arrests/citations 113 (10%).
- 27 males age 14 and under were cited or arrested.
- 23 females age 14 and under were cited or arrested.
- ➤ Average BAC: PBT 0.085
- Law enforcement arrests involving youth and alcohol occurred more often between 10PM and 2AM 555 (55%).
- 238 of the 1,155 total arrests occurred between 10PM and midnight, 357 occurred between midnight and 2AM, and 164 occurred between 2AM and 4AM.
- ➤ Minor in Possession was the most frequent charge 886 of the total 1,155 underage arrests.
- ➤ There were numerous incidences of accompanying charges for interference, possession of controlled substance, assault, resisting arrest, disturbance.
- > 58 underage youth were arrested for DUI (12 were juveniles 17 and under).
- ➤ Private Residences were most often involved 499 (47% of the time).
- Minors reported they obtained alcohol from Party (76%) or Home (16%)