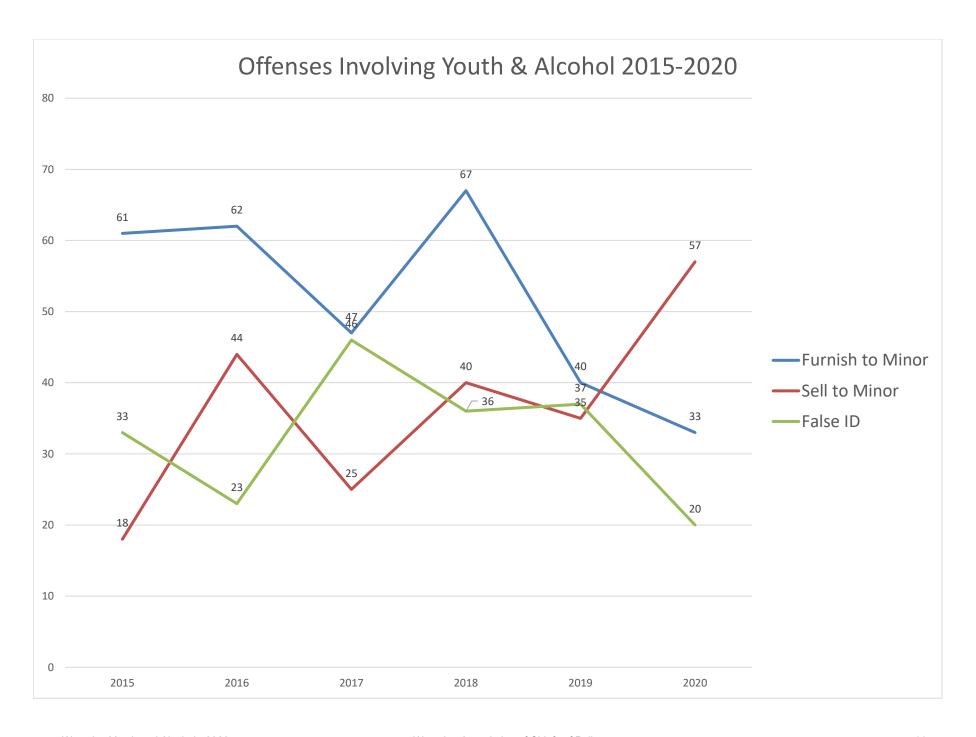

587 in 2015 to 507 in 2020) (Females 252 in 2015 to 209 in 2020).
- Arrests for Minor in Possession account for the largest number of reported arrests an average of 904 for 2015 through 2020. There were 812 arrests for MIP in 2020.
- The number of arrests for Public Intoxication for underage youth average 24 per year.
- Juveniles who are taken into custody account for a relatively small number of arrests compared to the number of juveniles who are cited and released by law enforcement – 6%.
- > 10pm to 2am continues to be the time of day when the largest number of underage youths are arrested for alcohol involvement with a significant number being arrested from 2am to 4am.
- Youth obtain alcohol from a party or home more often than any other source (average: 75% party, 15% home).

















### **ACKNOWLEDGEMENTS**

This initiative was a collaborative effort on the part of the administrators, enforcement team leaders and records personnel from all eighteen law enforcement agencies that participated. The Initiative was successful due to the unwavering support of the administrators. The day-to-day supervision of enforcement activities by the team leaders, the daily collection and monthly tabulation/submittal of arrest data was an ambitious undertaking, and their efforts should be acknowledged as well. The collective efforts of all assigned department staff were essential to the overall success of this Initiative.

BIG HORN COUNTY LANDER

Ken Blackburn – SheriffGarrett Millington – SergeantKeri Wilske – AdministrationKenneth Stigers – Officer

Lori Smallwood – County Cle