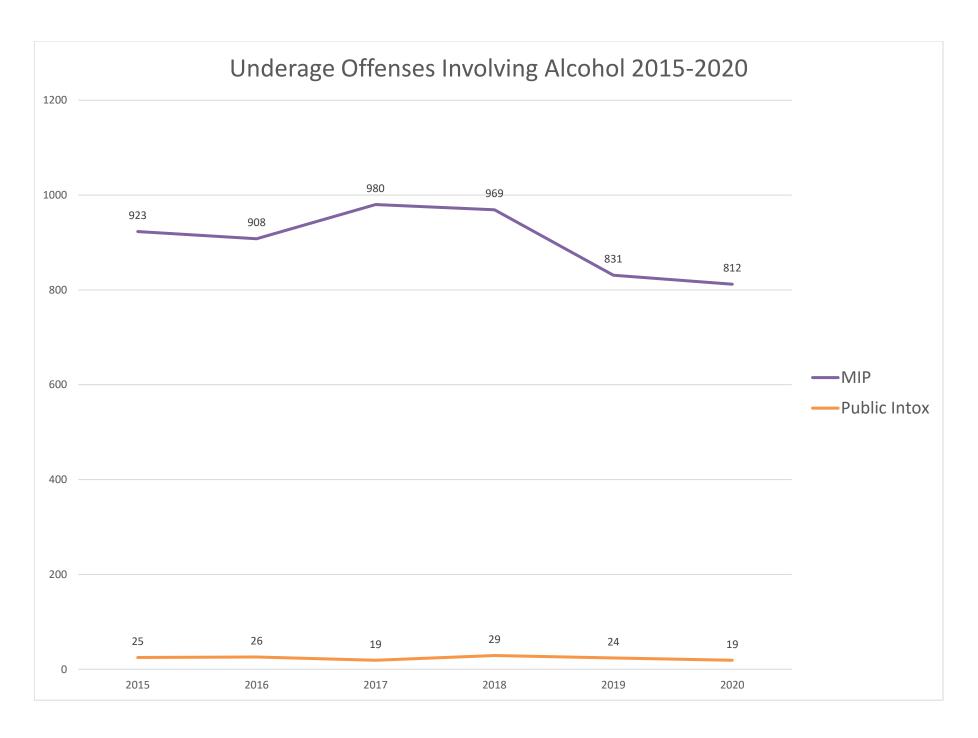

People essentially "shuttered-in" for a period and life's everyday activities were either reduced or altered significantly. It would be logical to assume that the number of juvenile offenses in 2020 would decrease from previous years; however, the opposite was true. Although we have experienced a steady decline from 2015, underage and juvenile offenses involving alcohol in 2020 increased slightly from the previous year. Please refer to the Six-Year Trends Analysis on page 39 for more detailed information.