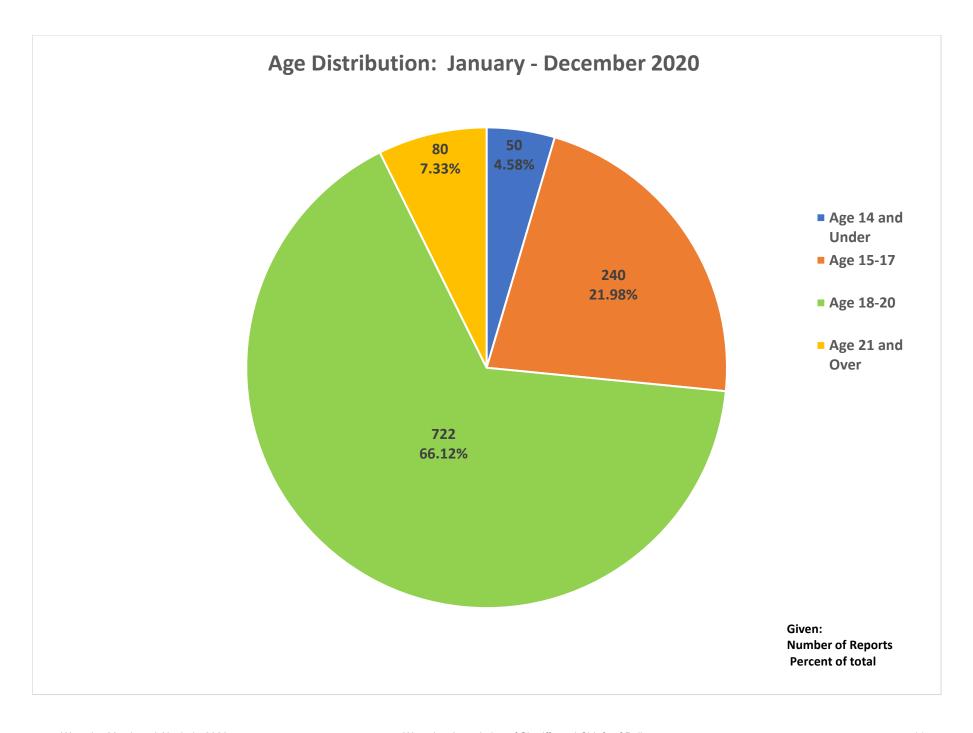

An assortment of charts and graphs of aggregated data collected in the twenty-one communities are included in this report. Highlighted below are some significant, useful statistics:

- ➤ 1,155 underage youth were arrested or cited for involvement with alcohol.
- > 80 adults over the age of 21 (male and female) were arrested during alcohol-involved incidents where underage drinkers were arrested.
- > 20 juveniles were arrested and taken into custody 269 were cited and released.
- ➤ Males age 18-20 accounted for the most arrests/citations 507 (44%).
- Females age 18-20 were second in arrests and citations 215 (19%).
- ➤ Males age 15-17 were third in arrests/citations 127 (11%).
- Females age 15-17 were fourth in arrests/citations 113 (10%).
- 27 males age 14 and under were cited or arrested.
- 23 females age 14 and under were cited or arrested.
- ➤ Average BAC: PBT 0.085
- Law enforcement arrests involving youth and alcohol occurred more often between 10PM and 2AM 555 (55%).
- 238 of the 1,155 total arrests occurred between 10PM and midnight, 357 occurred between midnight and 2AM, and 164 occurred between 2AM and 4AM.
- ➤ Minor in Possession was the most frequent charge 886 of the total 1,155 underage arrests.
- ➤ There were numerous incidences of accompanying charges for interference, possession of controlled substance, assault, resisting arrest, disturbance.
- > 58 underage youth were arrested for DUI (12 were juveniles 17 and under).
- ➤ Private Residences were most often involved 499 (47% of the time).
- Minors reported they obtained alcohol from Party (76%) or Home (16%)