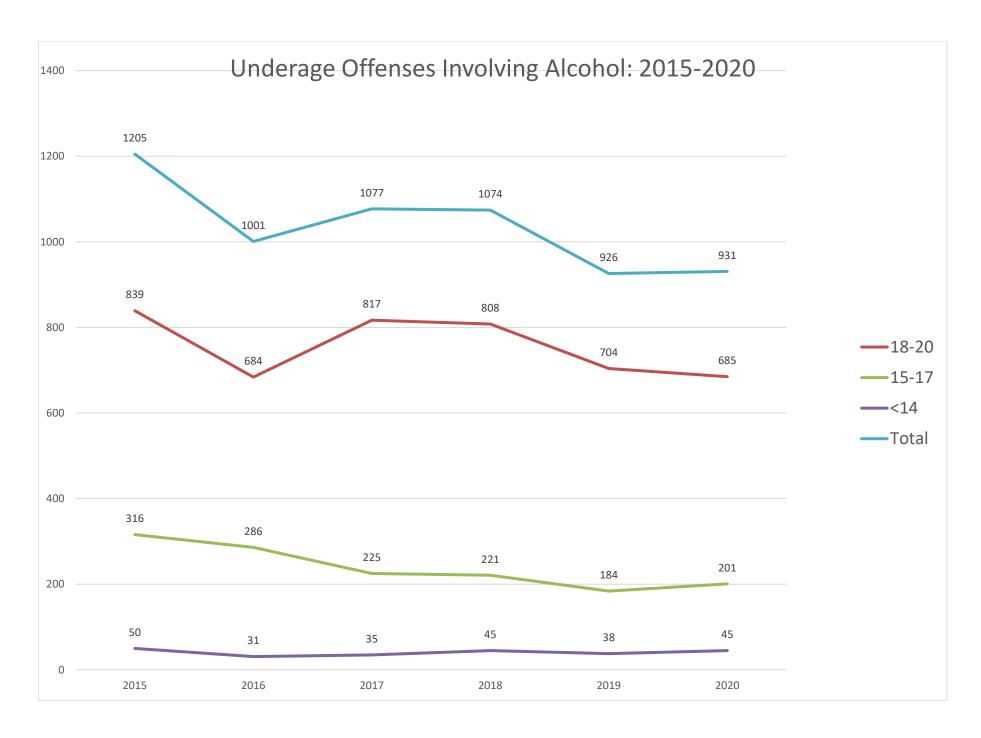

People essentially "shuttered-in" for a period and life's everyday activities were either reduced or altered significantly. It would be logical to assume that the number of juvenile offenses in 2020 would decrease from previous years; however, the opposite was true. Although we have experienced a steady decline from 2015, underage and juvenile offenses involving alcohol in 2020 increased slightly from the previous year. Please refer to the Six-Year Trends Analysis on page 39 for more detailed information.