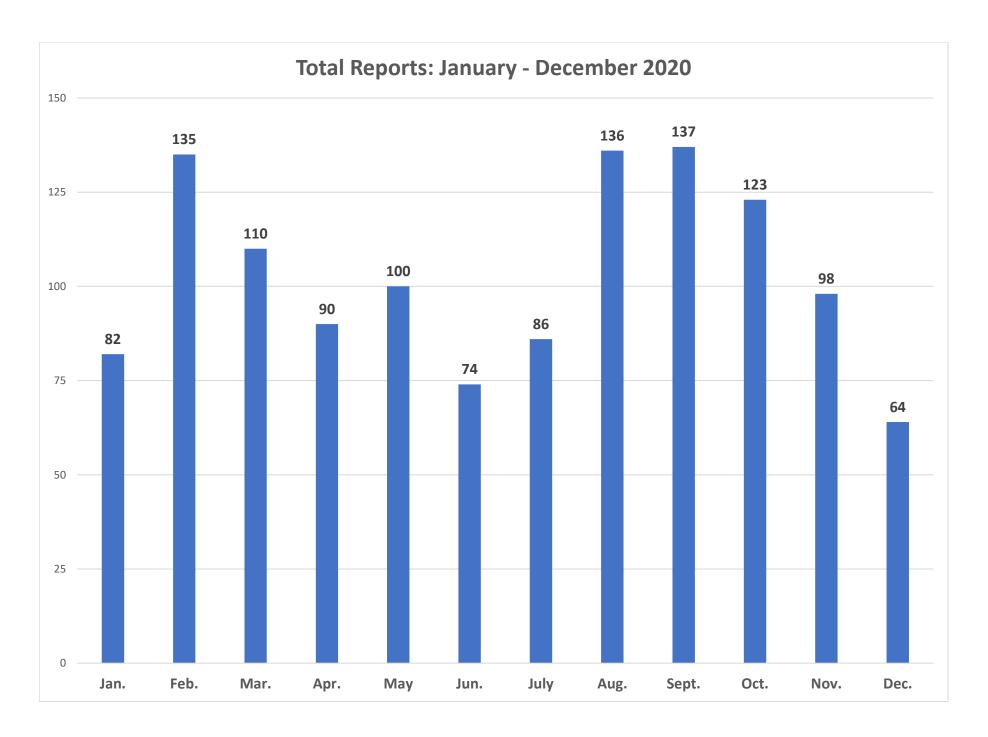

| January - December 2020 |                                                  |      |      |      |     |      |      |      |       |      |      |      |        |
|-------------------------|--------------------------------------------------|------|------|------|-----|------|------|------|-------|------|------|------|--------|
| January - December 2020 |                                                  |      |      |      |     |      |      |      |       |      |      |      | Totals |
|                         | Jan.                                             | Feb. | Mar. | Apr. | May | Jun. | July | Aug. | Sept. | Oct. | Nov. | Dec. | & Ave. |
| Total Arrests           | 82                                               | 135  | 110  | 90   | 100 | 74   | 86   | 136  | 137   | 123  | 98   | 64   | 1235   |
| Over 21                 | 9                                                | 4    | 0    | 7    | 12  | 1    | 3    | 1    | 3     | 1    | 22   | 17   | 80     |
| 18-20                   | 51                                               | 90   | 71   | 60   | 53  | 40   | 52   | 69   | 62    | 97   | 51   | 26   | 722    |
| 15-17                   | 17                                               | 18   | 29   | 21   | 20  | 18   | 16   | 23   | 18    | 20   | 22   | 18   | 240    |
| 14 and Under            | 4                                                | 8    | 9    | 1    | 7   | 10   | 5    | 3    | 2     | 5    | 3    | 2    | 50     |
| Age Unknown             | 1                                                | 15   | 1    | 1    | 8   | 14   | 10   | 40   | 52    | 0    | 0    | 1    | 143    |
| Total Cite/Release      | 64                                               | 119  | 91   | 77   | 84  | 55   | 70   | 120  | 119   | 116  | 92   | 56   | 1063   |
| Juvenile Cite/Release   | 21                                               | 25   | 35   | 20   | 22  | 16   | 17   | 25   | 20    | 24   | 25   | 19   | 269    |
| Total Arrest/Custody    | 18                                               | 15   | 19   | 13   | 16  | 19   | 16   | 16   | 14    | 7    | 6    | 8    | 167    |
| Juvenile Arrest/Custody | 0                                                | 1    | 2    | 2    | 5   | 3    | 4    | 1    | 0     | 1    | 0    | 1    | 20     |
| Day of Week             | <del>                                     </del> | _    | _    |      |     |      |      | _    |       | _    |      | _    |        |
| Monday                  | 13                                               | 0    | 3    | 3    | 16  | 10   | 4    | 2    | 8     | 7    | 10   | 9    | 85     |
| Tuesday                 | 12                                               | 14   | 7    | 11   | 14  | 10   | 6    | 11   | 4     | 2    | 4    | 8    | 103    |
| Wednesday               | 16                                               | 7    | 12   | 20   | 11  | 7    | 5    | 7    | 4     | 13   | 15   | 3    | 120    |
| Thursday                | 6                                                | 20   | 20   | 21   | 11  | 4    | 3    | 7    | 2     | 12   | 10   | 8    | 124    |
| Friday                  | 14                                               | 22   | 8    | 1    | 9   | 4    | 9    | 9    | 23    | 29   | 14   | 8    | 150    |
| Saturday                | 14                                               | 34   | 35   | 22   | 20  | 13   | 29   | 28   | 24    | 44   | 26   | 18   | 307    |
| Sunday                  | 6                                                | 23   | 24   | 6    | 11  | 12   | 20   | 32   | 20    | 16   | 19   | 10   | 199    |
| Time                    |                                                  |      |      |      |     |      |      | 32   |       |      |      | 1    |        |
| 10am-4pm                | 9                                                | 6    | 2    | 3    | 2   | 2    | 3    | 5    | 7     | 3    | 7    | 5    | 54     |
| 4pm-10pm                | 19                                               | 20   | 12   | 18   | 23  | 6    | 5    | 9    | 16    | 19   | 27   | 17   | 191    |
| 10pm-12am               | 21                                               | 42   | 18   | 13   | 19  | 9    | 15   | 20   | 23    | 25   | 27   | 6    | 238    |
| 12am-2am                | 17                                               | 29   | 42   | 24   | 28  | 14   | 31   | 43   | 21    | 64   | 22   | 22   | 357    |
| 2am-4am                 | 14                                               | 19   | 14   | 24   | 17  | 17   | 14   | 7    | 12    | 9    | 9    | 8    | 164    |
| 4am-10am                | 1                                                | 4    | 21   | 7    | 2   | 12   | 8    | 12   | 6     | 3    | 2    | 6    | 84     |
| Age and Gender          |                                                  |      |      |      |     |      |      |      |       |      |      |      |        |
| Female 14 and under     | 2                                                | 6    | 2    | 1    | 4   | 1    | 1    | 2    | 0     | 1    | 1    | 2    | 23     |
| Female 15-17            | 10                                               | 8    | 14   | 9    | 8   | 6    | 7    | 11   | 9     | 7    | 8    | 16   | 113    |
| Female 18-20            | 12                                               | 23   | 24   | 17   | 15  | 11   | 15   | 19   | 19    | 39   | 17   | 4    | 215    |
| Female over 21          | 5                                                | 1    | 0    | 0    | 9   | 1    | 0    | 0    | 1     | 1    | 7    | 9    | 34     |
| Female no age           | 0                                                | 0    | 0    | 0    | 0   | 0    | 0    | 0    | 0     | 0    | 0    | 0    | 0      |
| Male 14 and under       | 2                                                | 2    | 7    | 0    | 3   | 0    | 4    | 1    | 2     | 4    | 2    | 0    | 27     |
| Male 15-17              | 7                                                | 10   | 15   | 12   | 12  | 12   | 9    | 12   | 9     | 13   | 14   | 2    | 127    |
| Male 18-20              | 39                                               | 67   | 47   | 43   | 38  | 29   | 37   | 50   | 43    | 58   | 34   | 22   | 507    |
| Male over 21            | 4                                                | 3    | 0    | 7    | 3   | 0    | 3    | 1    | 2     | 0    | 15   | 8    | 46     |
| Male no age             | 0                                                | 0    | 0    | 0    | 0   | 0    | 0    | 0    | 0     | 0    | 0    | 0    | 0      |
| MIP                     | 63                                               | 105  | 98   | 76   | 54  | 47   | 50   | 104  | 98    | 83   | 70   | 38   | 886    |
| 17 and Under            | 19                                               | 18   | 35   | 20   | 21  | 12   | 14   | 25   | 20    | 18   | 23   | 18   | 243    |
| 18-20                   | 44                                               | 76   | 63   | 55   | 33  | 32   | 33   | 59   | 57    | 65   | 47   | 20   | 584    |
| 14 and Under            | 3                                                | 8    | 8    | 1    | 7   | 1    | 4    | 3    | 2     | 5    | 3    | 2    | 47     |
| 15-17                   | 16                                               | 10   | 27   | 19   | 14  | 11   | 10   | 22   | 18    | 13   | 20   | 16   | 196    |
| DUI                     | 7                                                | 7    | 8    | 5    | 8   | 6    | 4    | 6    | 7     | 4    | 1    | 5    | 68     |
| 17 and Under            | 0                                                | 2    | 1    | 2    | 2   | 1    | 2    | 0    | 0     | 1    | 1    | 0    | 12     |
| 18-20                   | 6                                                | 4    | 6    | 2    | 6   | 4    | 2    | 4    | 4     | 3    | 0    | 5    | 46     |
| 21 and Over             | 1                                                | 0    | 0    | 1    | 0   | 0    | 0    | 0    | 0     | 0    | 0    | 0    | 2      |
| Open Container          | 1                                                | 3    | 6    | 4    | 3   | 0    | 3    | 3    | 3     | 3    | 2    | 1    | 32     |
| Youthful Offender       | 0                                                | 20   | 9    | 7    | 6   | 13   | 17   | 5    | 10    | 27   | 0    | 2    | 116    |
| Public Intoxication     | 0                                                | 1    | 0    | 0    | 2   | 5    | 5    | 0    | 3     | 1    | 0    | 3    | 20     |
| 17 and Under            | 0                                                | 0    | 0    | 0    | 2   | 1    | 0    | 0    | 0     | 0    | 0    | 0    | 3      |
| 18-20                   | 0                                                | 1    | 0    | 0    | 0   | 3    | 5    | 0    | 2     | 1    | 0    | 3    | 15     |
| 21 and Over             | 0                                                | 0    | 0    | 0    | 0   | 0    | 0    | 0    | 0     | 0    | 0    | 0    | 0      |
| 14 and Under            | 0                                                | 0    | 0    | 0    | 0   | 0    | 0    | 0    | 0     | 0    | 0    | 0    | 0      |
| 15-17                   | 0                                                | 0    | 0    | 0    | 2   | 1    | 0    | 0    | 0     | 0    | 0    | 0    | 3      |
| Minor in Establishment  | 2                                                | 0    | 2    | 0    | 2   | 1    | 1    | 2    | 1     | 1    | 2    | 0    | 14     |
| Furnish to Minor        | 3                                                | 5    | 1    | 6    | 4   | 1    | 3    | 5    | 1     | 2    | 6    | 4    | 41     |
| Sell to Minor           | 6                                                | 0    | 0    | 0    | 16  | 0    | 1    | 0    | 2     | 5    | 18   | 16   | 64     |
| False ID                | 1                                                | 3    | 4    | 0    | 1   | 2    | 2    | 7    | 0     | 0    | 0    | 0    | 20     |