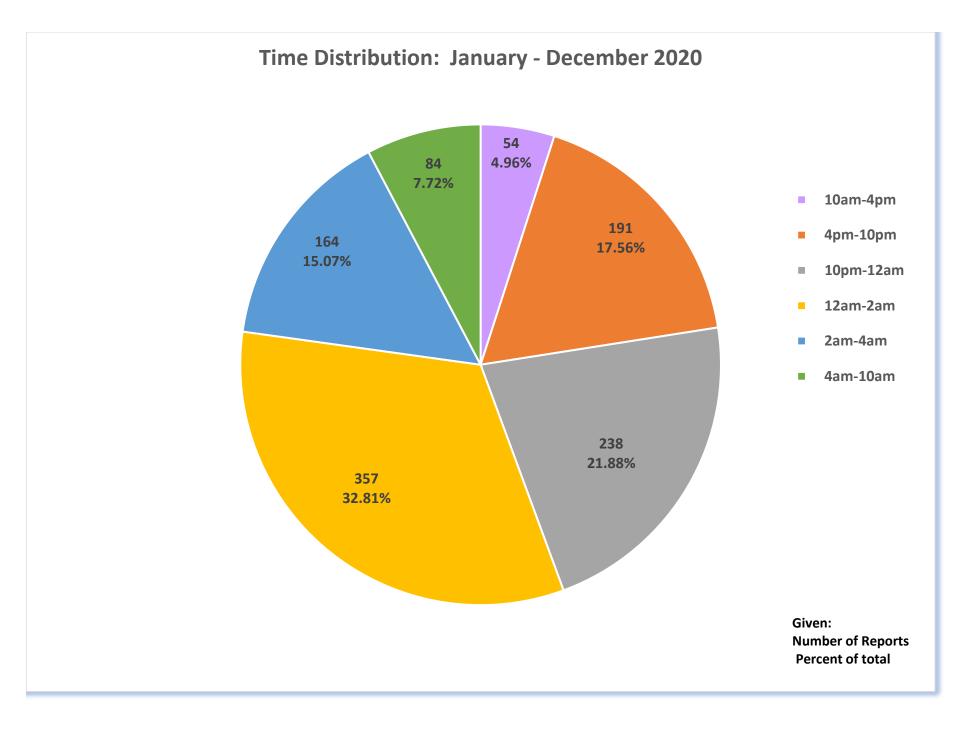

An assortment of charts and graphs of aggregated data collected in the twenty-one communities are included in this report. Highlighted below are some significant, useful statistics:

- ➤ 1,155 underage youth were arrested or cited for involvement with alcohol.
- > 80 adults over the age of 21 (male and female) were arrested during alcohol-involved incidents where underage drinkers were arrested.
- > 20 juveniles were arrested and taken into custody 269 were cited and released.
- ➤ Males age 18-20 accounted for the most arrests/citations 507 (44%).
- Females age 18-20 were second in arrests and citations 215 (19%).
- ➤ Males age 15-17 were third in arrests/citations 127 (11%).
- Females age 15-17 were fourth in arrests/citations 113 (10%).
- 27 males age 14 and under were cited or arrested.
- 23 females age 14 and under were cited or arrested.
- ➤ Average BAC: PBT 0.085
- Law enforcement arrests involving youth and alcohol occurred more often between 10PM and 2AM 555 (55%).
- 238 of the 1,155 total arrests occurred between 10PM and midnight, 357 occurred between midnight and 2AM, and 164 occurred between 2AM and 4AM.
- ➤ Minor in Possession was the most frequent charge 886 of the total 1,155 underage arrests.
- ➤ There were numerous incidences of accompanying charges for interference, possession of controlled substance, assault, resisting arrest, disturbance.
- > 58 underage youth were arrested for DUI (12 were juveniles 17 and under).
- ➤ Private Residences were most often involved 499 (47% of the time).
- Minors reported they obtained alcohol from Party (76%) or Home (16%)