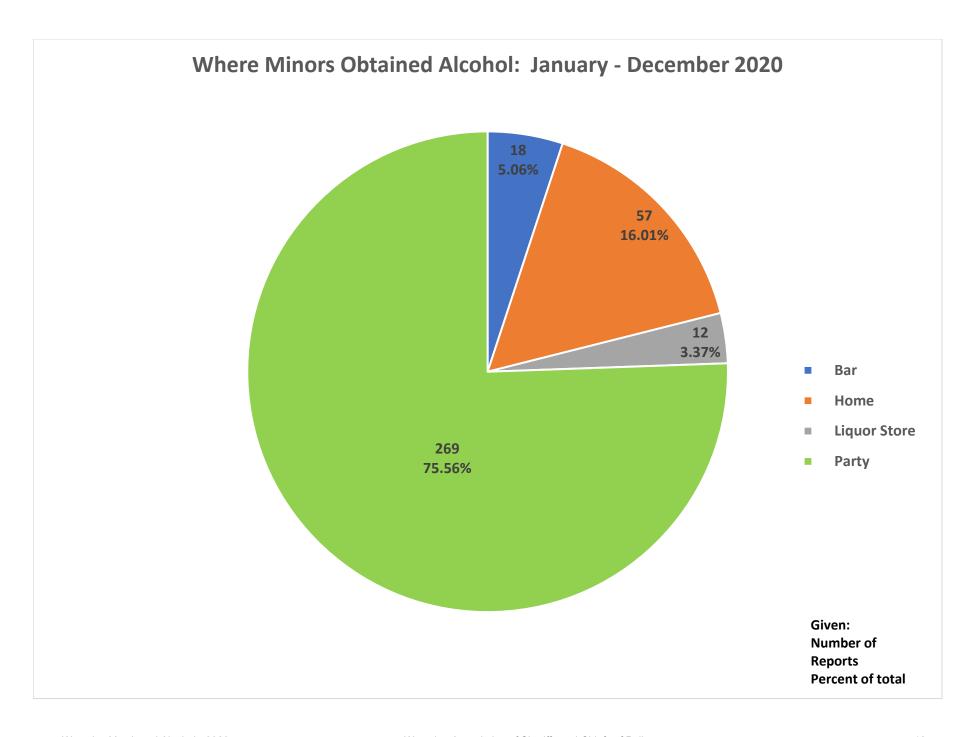

An assortment of charts and graphs of aggregated data collected in the twenty-one communities are included in this report. Highlighted below are some significant, useful statistics:

- ➤ 1,155 underage youth were arrested or cited for involvement with alcohol.
- > 80 adults over the age of 21 (male and female) were arrested during alcohol-involved incidents where underage drinkers were arrested.
- > 20 juveniles were arrested and taken into custody 269 were cited and released.
- ➤ Males age 18-20 accounted for the most arrests/citations 507 (44%).
- Females age 18-20 were second in arrests and citations 215 (19%).
- ➤ Males age 15-17 were third in arrests/citations 127 (11%).
- Females age 15-17 were fourth in arrests/citations 113 (10%).
- 27 males age 14 and under were cited or arrested.
- 23 females age 14 and under were cited or arrested.
- ➤ Average BAC: PBT 0.085
- Law enforcement arrests involving youth and alcohol occurred more often between 10PM and 2AM 555 (55%).
- 238 of the 1,155 total arrests occurred between 10PM and midnight, 357 occurred between midnight and 2AM, and 164 occurred between 2AM and 4AM.
- ➤ Minor in Possession was the most frequent charge 886 of the total 1,155 underage arrests.
- ➤ There were numerous incidences of accompanying charges for interference, possession of controlled substance, assault, resisting arrest, disturbance.
- > 58 underage youth were arrested for DUI (12 were juveniles 17 and under).
- ➤ Private Residences were most often involved 499 (47% of the time).
- Minors reported they obtained alcohol from Party (76%) or Home (16%)