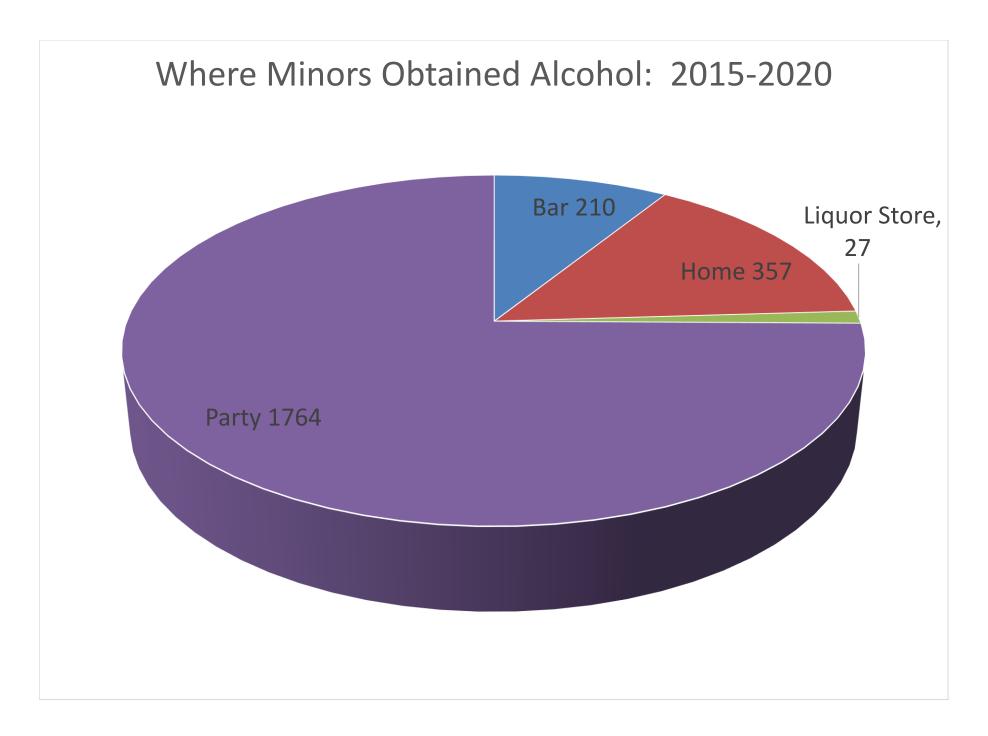

An assortment of charts and graphs of aggregated data collected in the twenty-one communities are included in this report. Highlighted below are some significant, useful statistics:

- ➤ 1,155 underage youth were arrested or cited for involvement with alcohol.
- > 80 adults over the age of 21 (male and female) were arrested during alcohol-involved incidents where underage drinkers were arrested.
- > 20 juveniles were arrested and taken into custody 269 were cited and released.
- ➤ Males age 18-20 accounted for the most arrests/citations 507 (44%).
- Females age 18-20 were second in arrests and citations 215 (19%).
- ➤ Males age 15-17 were third in arrests/citations 127 (11%).
- Females age 15-17 were fourth in arrests/citations 113 (10%).
- 27 males age 14 and under were cited or arrested.
- 23 females age 14 and under were cited or arrested.
- ➤ Average BAC: PBT 0.085
- Law enforcement arrests involving youth and alcohol occurred more often between 10PM and 2AM 555 (55%).
- 238 of the 1,155 total arrests occurred between 10PM and midnight, 357 occurred between midnight and 2AM, and 164 occurred between 2AM and 4AM.
- ➤ Minor in Possession was the most frequent charge 886 of the total 1,155 underage arrests.
- ➤ There were numerous incidences of accompanying charges for interference, possession of controlled substance, assault, resisting arrest, disturbance.
- > 58 underage youth were arrested for DUI (12 were juveniles 17 and under).
- ➤ Private Residences were most often involved 499 (47% of the time).
- Minors reported they obtained alcohol from Party (76%) or Home (16%)