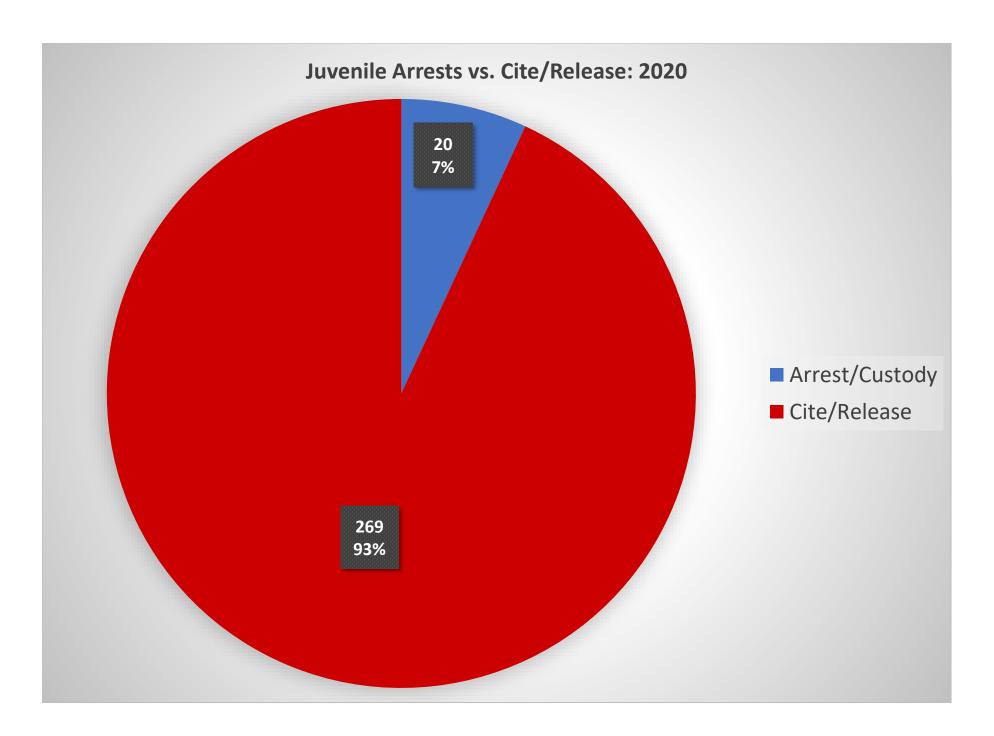

An assortment of charts and graphs of aggregated data collected in the twenty-one communities are included in this report. Highlighted below are some significant, useful statistics:

- ➤ 1,155 underage youth were arrested or cited for involvement with alcohol.
- > 80 adults over the age of 21 (male and female) were arrested during alcohol-involved incidents where underage drinkers were arrested.
- > 20 juveniles were arrested and taken into custody 269 were cited and released.
- ➤ Males age 18-20 accounted for the most arrests/citations 507 (44%).
- Females age 18-20 were second in arrests and citations 215 (19%).
- ➤ Males age 15-17 were third in arrests/citations 127 (11%).
- Females age 15-17 were fourth in arrests/citations 113 (10%).
- 27 males age 14 and under were cited or arrested.
- 23 females age 14 and under were cited or arrested.
- ➤ Average BAC: PBT 0.085
- Law enforcement arrests involving youth and alcohol occurred more often between 10PM and 2AM 555 (55%).
- 238 of the 1,155 total arrests occurred between 10PM and midnight, 357 occurred between midnight and 2AM, and 164 occurred between 2AM and 4AM.
- ➤ Minor in Possession was the most frequent charge 886 of the total 1,155 underage arrests.
- ➤ There were numerous incidences of accompanying charges for interference, possession of controlled substance, assault, resisting arrest, disturbance.
- > 58 underage youth were arrested for DUI (12 were juveniles 17 and under).
- ➤ Private Residences were most often involved 499 (47% of the time).
- Minors reported they obtained alcohol from Party (76%) or Home (16%)