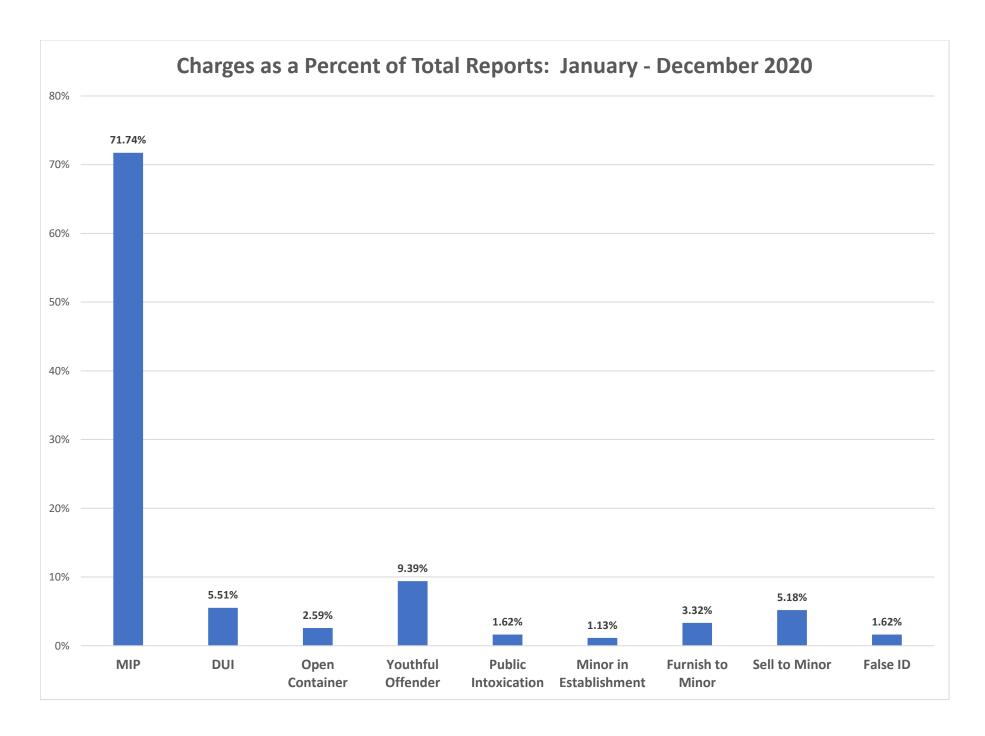

An assortment of charts and graphs of aggregated data collected in the twenty-one communities are included in this report. Highlighted below are some significant, useful statistics:

- ➤ 1,155 underage youth were arrested or cited for involvement with alcohol.
- > 80 adults over the age of 21 (male and female) were arrested during alcohol-involved incidents where underage drinkers were arrested.
- > 20 juveniles were arrested and taken into custody 269 were cited and released.
- ➤ Males age 18-20 accounted for the most arrests/citations 507 (44%).
- Females age 18-20 were second in arrests and citations 215 (19%).
- ➤ Males age 15-17 were third in arrests/citations 127 (11%).
- Females age 15-17 were fourth in arrests/citations 113 (10%).
- 27 males age 14 and under were cited or arrested.
- 23 females age 14 and under were cited or arrested.
- ➤ Average BAC: PBT 0.085
- Law enforcement arrests involving youth and alcohol occurred more often between 10PM and 2AM 555 (55%).
- 238 of the 1,155 total arrests occurred between 10PM and midnight, 357 occurred between midnight and 2AM, and 164 occurred between 2AM and 4AM.
- ➤ Minor in Possession was the most frequent charge 886 of the total 1,155 underage arrests.
- ➤ There were numerous incidences of accompanying charges for interference, possession of controlled substance, assault, resisting arrest, disturbance.
- > 58 underage youth were arrested for DUI (12 were juveniles 17 and under).
- ➤ Private Residences were most often involved 499 (47% of the time).
- Minors reported they obtained alcohol from Party (76%) or Home (16%)