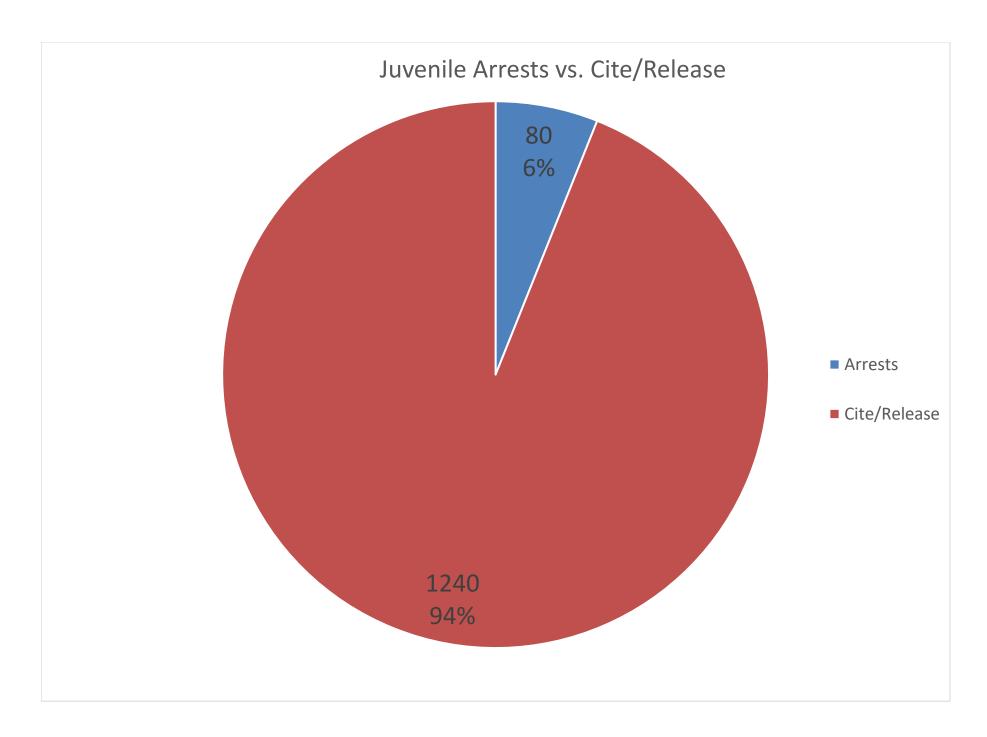

An assortment of charts and graphs of aggregated data collected in the twenty-one communities are included in this report. Highlighted below are some significant, useful statistics:

- ➤ 1,155 underage youth were arrested or cited for involvement with alcohol.
- > 80 adults over the age of 21 (male and female) were arrested during alcohol-involved incidents where underage drinkers were arrested.
- > 20 juveniles were arrested and taken into custody 269 were cited and released.
- ➤ Males age 18-20 accounted for the most arrests/citations 507 (44%).
- Females age 18-20 were second in arrests and citations 215 (19%).
- ➤ Males age 15-17 were third in arrests/citations 127 (11%).
- Females age 15-17 were fourth in arrests/citations 113 (10%).
- 27 males age 14 and under were cited or arrested.
- 23 females age 14 and under were cited or arrested.
- ➤ Average BAC: PBT 0.085
- Law enforcement arrests involving youth and alcohol occurred more often between 10PM and 2AM 555 (55%).
- 238 of the 1,155 total arrests occurred between 10PM and midnight, 357 occurred between midnight and 2AM, and 164 occurred between 2AM and 4AM.
- ➤ Minor in Possession was the most frequent charge 886 of the total 1,155 underage arrests.
- ➤ There were numerous incidences of accompanying charges for interference, possession of controlled substance, assault, resisting arrest, disturbance.
- > 58 underage youth were arrested for DUI (12 were juveniles 17 and under).
- ➤ Private Residences were most often involved 499 (47% of the time).
- Minors reported they obtained alcohol from Party (76%) or Home (16%)