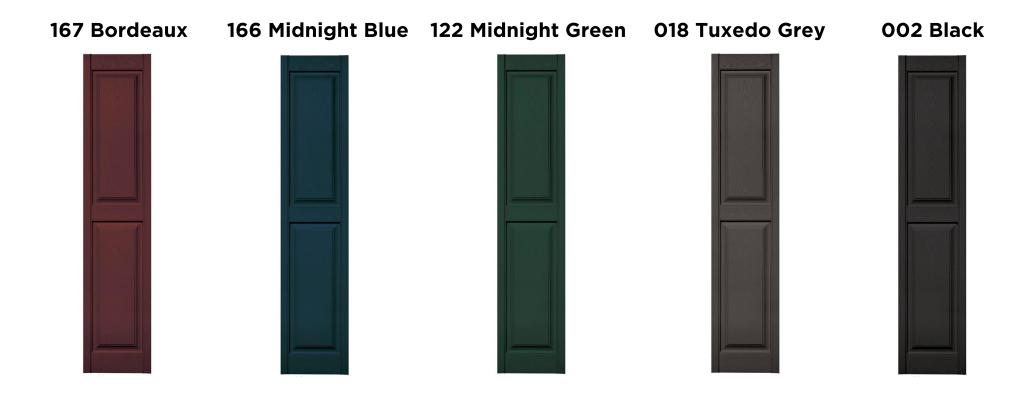

## **Approved Colors for Albany Park Subdivsion**

Paint is available at Pittsburgh Paints, the paint supplier for Dominion Homes. The closest Pittsburgh Paints location is 5548 North Hamilton Road (in front of the Preserve). Please indicate you are requiring paint for a Dominion-built home and it needs to match the above shutter colors.

Please use flat paints for shutters, house trim, and mailbox pole. Should you decide to paint shutters, a bonding agent such as E-B Emulsa-Bond should be added to ensure proper adhesion. Semi-gloss paint is recommended for the front door. Shutters and door must match in color. NOTE: It may be easier and less expensive and/or time consuming to obtain replacements, using the same style vinyl shutters.

New, approved shutters are available through APCO Industries, 777 Michigan Avenue, Columbus, Ohio 43215, (614)224-3186. They may or may not be available at home improvement stores such as Lowes or Home Depot.