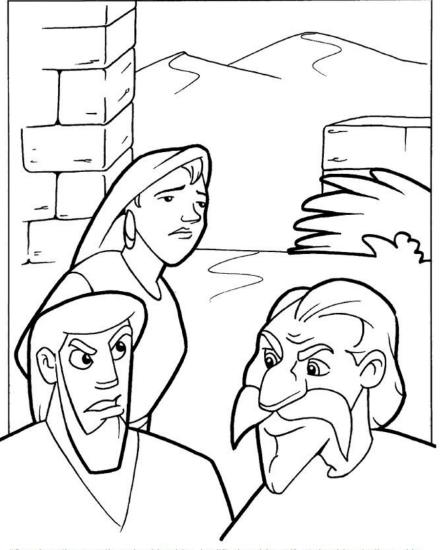

## Coloring Page

"So when they continued asking him, he lifted up himself, and said unto them, He that is without sin among you, let him first cast a stone at her. " John 8:7

> Copyright © CalvaryCurriculum.com Used by Permission