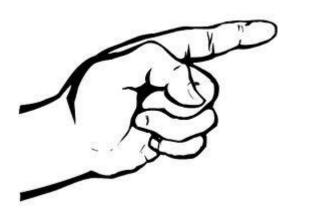

## Coloring Page

"So when they continued asking him, he lifted up himself, and said unto them, He that is without sin among you, let him first cast a stone at her. " John 8:7

> Copyright © CalvaryCurriculum.com Used by Permission