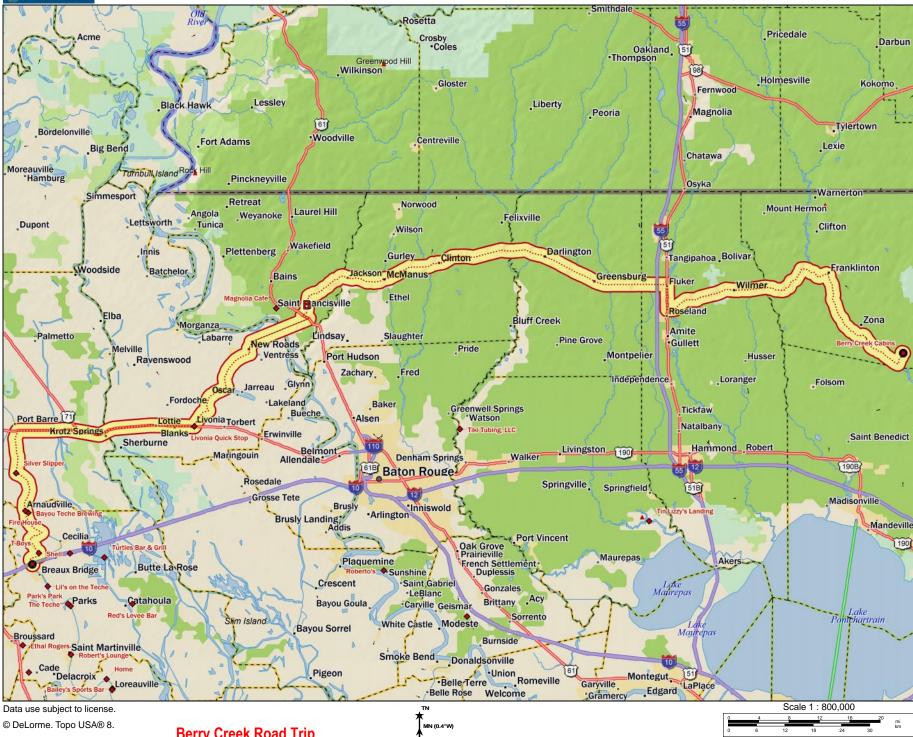

DELORME

www.delorme.com

**Berry Creek Road Trip** 

DELORME

## Berry Creek Rd Trip - Directions

|   |    | Dist     | Turn              |       | Road                                             | Exit | Total Time | Total Dist |
|---|----|----------|-------------------|-------|--------------------------------------------------|------|------------|------------|
| ۲ |    |          | Start             | at    | Pilot Travel Center                              |      | 00:00:00   | 0.00 mi    |
|   |    |          | Go straight (NE)  | on    | SR 328 (Rees St)                                 |      | 00:00:00   | 0.00 mi    |
|   | in | 1.97 mi  | Turn left (NNW)   | on to | Poche Bridge Rd                                  |      | 00:03:19   | 1.97 mi    |
|   | in | 0.35 mi  | Turn right (ENE)  | on to | SR 31 (Main Hwy)                                 |      | 00:04:09   | 2.32 mi    |
|   | in | 0.20 mi  | Turn left (NW)    | on to | SR 341 (Declouet Hwy)                            |      | 00:04:29   | 2.52 mi    |
|   | in | 1.86 mi  | Go straight (NE)  | on to | SR 354 (Declouet Hwy)                            |      | 00:07:37   | 4.38 mi    |
|   | in | 2.34 mi  | Turn left (NW)    | on to | SR 31 (Main Hwy)                                 |      | 00:11:34   | 6.72 mi    |
|   | in | 3.92 mi  | Go straight (W)   | on to | SR 93 (Courtableau St)                           |      | 00:18:49   | 10.64 mi   |
|   | in | 0.01 mi  | Turn right (N)    | on to | SR 31 (Highway 31)                               |      | 00:18:51   | 10.65 mi   |
|   | in | 0.08 mi  | Turn left (N)     | on to | SR 347 (Main St)                                 |      | 00:19:03   | 10.73 mi   |
|   | in | 0.40 mi  | Go straight (N)   | on to | SR 740 (Main St)                                 |      | 00:20:07   | 11.13 mi   |
|   | in | 3.29 mi  | Turn right (ENE)  | on to | <unnamed></unnamed>                              |      | 00:26:18   | 14.42 mi   |
|   | in | 0.07 mi  | Turn left (NW)    | on to | SR 31 (Highway 31)                               |      | 00:26:27   | 14.48 mi   |
|   | in | 2.08 mi  | Turn right (N)    | on to | SR 741 (Highway 741)                             |      | 00:29:57   | 16.56 mi   |
|   | in | 5.70 mi  | Turn right (E)    | on to | US 190                                           |      | 00:39:35   | 22.26 mi   |
|   | in | 23.48 mi | Turn left (NE)    | on to | SR 78 (Highway 78)                               |      | 01:12:23   | 45.75 mi   |
|   | in | 7.54 mi  | Keep left (NE)    | on to | SR 1 (False River Rd)                            |      | 01:26:58   | 53.29 mi   |
|   | in | 6.11 mi  | Turn left (NNW)   | on to | SR 1 (New Roads St)                              |      | 01:39:37   | 59.40 mi   |
|   | in | 0.55 mi  | Keep right (NNE)  | on to | SR 10 (Highway 10)                               |      | 01:41:06   | 59.95 mi   |
|   | in | 1.11 mi  | Turn right (N)    | on to | <unnamed></unnamed>                              |      | 01:44:00   | 61.06 mi   |
|   | in | 0.12 mi  | Go back (ENE)     | on    | <unnamed></unnamed>                              |      | 01:44:16   | 61.17 mi   |
|   | in | 8.18 mi  | Turn left (WNW)   | on to | US 61                                            |      | 02:03:46   | 69.35 mi   |
|   | in | 0.93 mi  | Turn right (ENE)  | on to | SR 966 (Highway 966)                             |      | 02:04:57   | 70.28 mi   |
|   | in | 0.64 mi  | Turn left (N)     | on to | Audubon Ln                                       |      | 02:06:01   | 70.91 mi   |
|   | in | 2.22 mi  | Turn right (ENE)  | on to | SR 965 (Highway 965)                             |      | 02:11:19   | 73.14 mi   |
|   | in | 4.13 mi  | Turn right (E)    | on to | SR 10 (Highway 10)                               |      | 02:18:17   | 77.26 mi   |
|   | in | 14.51 mi | Turn left (E)     | on to | SR 10 (Bank St)                                  |      | 02:46:10   | 91.77 mi   |
|   | in | 14.67 mi | Keep left (ESE)   | on to | Zachary Taylor Pkwy (SR 10)                      |      | 03:12:10   | 106.44 mi  |
|   | in | 0.05 mi  | Keep right (ESE)  | on to | SR 10 (Highway 10)                               |      | 03:12:15   | 106.50 mi  |
|   | in | 1.15 mi  | Go straight (ESE) | on to | Zachary Taylor Pkwy (SR<br>10 Highway 10)        |      | 03:14:11   | 107.65 mi  |
|   | in | 5.14 mi  | Go straight (ESE) | on to | SR 10 (N Main)                                   |      | 03:22:51   | 112.78 mi  |
|   |    | 0.66 mi  | Go straight (ESE) | on to | Zachary Taylor Pkwy (SR 10)                      |      | 03:24:12   | 113.44 mi  |
|   | in | 0.32 mi  | Keep left (ESE)   | on to | SR 10 (N Main)                                   |      | 03:25:03   | 113.76 mi  |
|   | in | 1.72 mi  | Keep right (E)    | on to | SR 10                                            |      | 03:28:56   | 115.48 mi  |
|   | in | 1.27 mi  | Keep left (E)     | on to | Zachary Taylor Pkwy (SR<br>10 SR 441 Highway 10) |      | 03:31:04   | 116.75 mi  |
|   | in | 0.42 mi  | Keep left (E)     | on to | SR 10 (Highway 10)                               |      | 03:31:46   | 117.18 mi  |
|   |    | 6.15 mi  | Turn right (S)    | on to | US 51                                            |      | 03:42:10   | 123.33 mi  |
|   |    | 3.32 mi  | Turn left (ENE)   | on to | SR 10                                            |      | 03:46:25   | 126.65 mi  |
|   |    | 24.00 mi | Turn right (SE)   | on to | SR 16 (Main St Highway 16)                       |      | 04:27:26   | 150.66 mi  |
|   |    | 16.42 mi | Turn left (NNE)   | on to | PR 12 (S Choctaw Rd)                             |      | 04:55:59   | 167.08 mi  |
|   |    | 1.63 mi  | Turn right (ESE)  | on to | PR 16 (George Jenkins Rd)                        |      | 04:59:51   | 168.70 mi  |
| ۲ |    | 0.13 mi  | Finish            | at    | Berry Creek Cabins                               |      | 05:00:09   | 168.83 mi  |

Total Time: 05:00:09 Total Distance: 168.83 mi