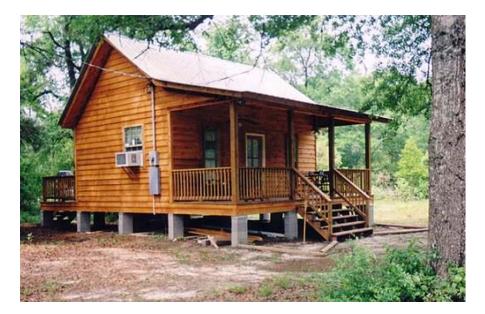

## This Log Cabin Campground In Louisiana May Just Be Your New Favorite Destination

This time of year is perfect for camping – the weather is mild and the mosquitos aren't too bad. Before the summer heat takes over, consider spending a relaxing weekend immersed in nature. It'll be good for you to unplug for a couple of days and enjoy some fresh air, so let's take a look at these rustic cabins.

You'll find Berry Creek cabins nestled in the piney woods of Washington Parish.

These Bogalusa cabins are perfect for getting away and spending the weekend relaxing amongst nature.

They offer cabins of all sizes, accommodating anywhere from 4-12 guests.

So gather up your friends for an epic weekend!

Berry Creek offers tons of activities, so you'll never be bored.

The 2,700-foot party deck will keep you entertained for hours.

Canoe and kayak rentals are available to enjoy the water.