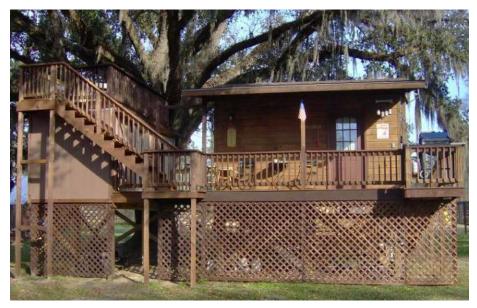

You'll find Berry Creek cabins nestled in the piney woods of Washington Parish.

These Bogalusa cabins are perfect for getting away and spending the weekend relaxing amongst nature.

They offer cabins of all sizes, accommodating anywhere from 4-12 guests.

So gather up your friends for an epic weekend!

Berry Creek offers tons of activities, so you'll never be bored.

The 2,700-foot party deck will keep you entertained for hours.

Canoe and kayak rentals are available to enjoy the water.