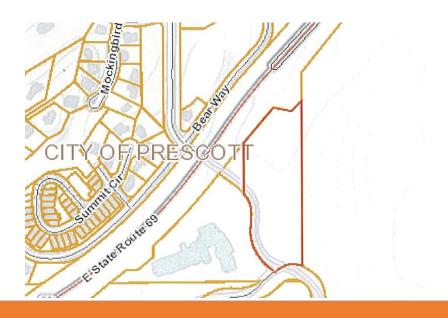

## FIRST AMERICAN INVESTMENT, LLC

LISTING: Hwy 69, Prescott, Arizona 86301

Acreage: 4.89

Price: \$850,000.00 Parcel#:103-20-004X

PRICE PER ACRE: \$173,824 / ACRE PRICE PER SQFT: \$3.99 / SQFT ZONING: Business Regional