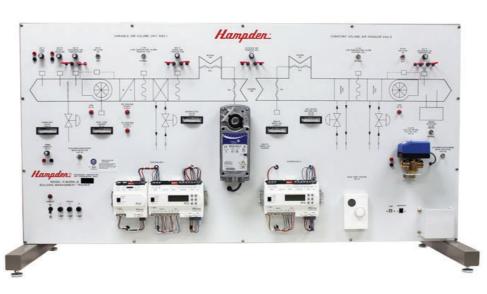

# DDC CONTROLS SYSTEM

The Hampden **MODEL H-MZBM-J2** Multi-Zone Building Energy Management Trainer with Johnson Controls provides a means for training students in the installation, operation, and troubleshooting of a variable air volume unit and a constant volume air handler.

The control system allows on-screen menu prompting displays and operator responses. The controller is used to permit the operator to control every phase of the Energy Management process.

## **Features**

- State-of-the-art Johnson Controls
- Remote Computer Communications
- Programmable
- Simulated Fault Conditions Five Selectable
- Logic Displays
- Selectable Loads and Environments
- · Safety Access to 24V AC only
- Courseware Student & Instructor
- Facility Explorer Software

## **Actual Components**

- Johnson Controls Facility Explorer Controllers (2)
- Johnson Controls Sensor Temperature
- Johnson Controls Actuator Electric Spring Return
- Johnson Controls 3-way Control Valve
- Johnson Controls BACnet/IP to MS/TP Router
- Johnson Controls Facility Explorer Software
- Johnson Controls Expansion I/O Module
- Johnson Controls DC Power Supply
- Digital Multimeter
- Test Points
- H-LTCS Laptop Computer

## **Simulated Components:**

- Smoke Detector
- Fan on Indicators
- DX Cooling Coils
- Static Pressure Control
- Supply Air Temperature Control
- Air Flow Switches
- Freezstat Switches
- Mixed Air Temperature Controls
- Outdoor Air Temperature Control
- Supply Air Humidity Control
- Room Relative Humidity Control
- Occupied/Unoccupied Mode Switches
- Damper/Valve Position Indicators