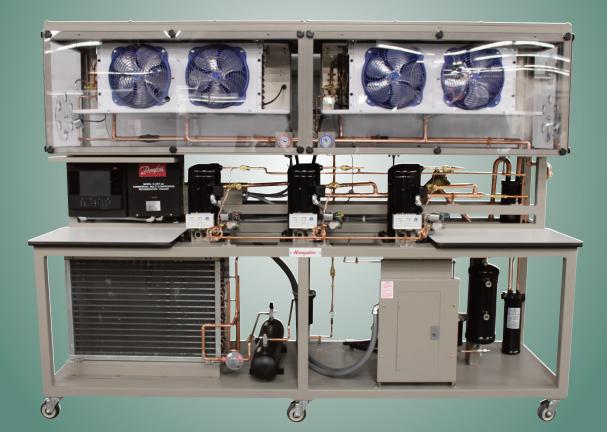

# COMMERCIAL MULTI-COMPRESSOR RACK REFRIGERATION SYSTEM TRAINER

HAMPDEN WILL TAKE YOU INTO THE FUTURE WITH THE COMMERCIAL MULTI-COMPRESSOR RACK REFRIGERATION SYSTEM

# H-CRT-4B Commercial Multi-Compressor Rack **Refrigeration System Trainer with Emerson Controls and with Electrical Fault Package**

The Hampden Models H-CRT-4B and H-CRT-4C Commercial Multi-Compressor Rack Refrigeration System Trainers with Emerson and Danfoss Controls respectively were designed to provide students with a thorough understanding of the refrigeration cycle, including measurement of pressure, vacuum, flow rate, and temperature. The system components are panel mounted to provide easy access for testing and troubleshooting. The Hampden Model H-CRT-4B and H-CRT-4C are supplied with an integral Fault Package, comprised of preset electrical faults mounted in a locking box on the side of the trainer.