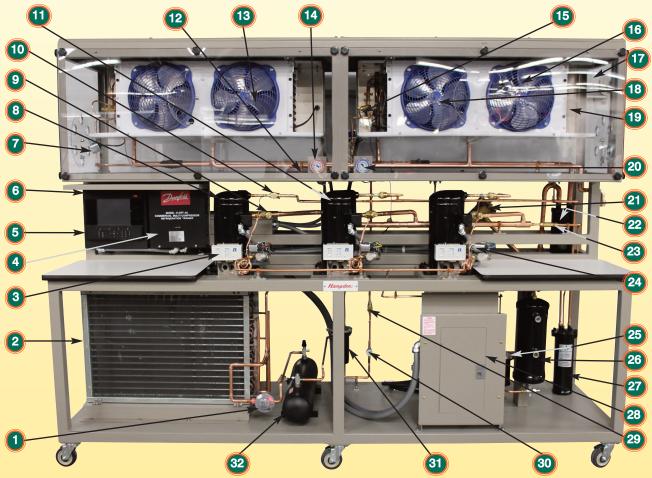

# Head Pressure Control Valve

- 2. Air Cooled Condenser
- High / Low Pressure Switch 3. (3)
- O/I Board Box
- Controller 5.
- Fault Box (On Side of Unit)
- Liquid Line Solenoid (2)
- Scroll Compressor (3)
- 3/4" Ball Valve (3)
- 10. 1/2" Ball Valve (3)
- 11. Low Pressure Transducer (in back of Scroll Compressor) 22. Check Valve

- 12. High Pressure Transducer
  - (underneath frame)
- 13. Temperature Sensor
- 14. Suction Pressure Gauge
- 15. Thermostatic Expansion
  - Valve (2)
- 16. Heat Load Shutters (4)
- 17. Lexan® Enclosed Cold Box
- 18. Temperature Sensor
- 19. Evaporator (2)
- 20. Discharge Pressure Gauge
- 21. Suction Shell

- 23. Suction Accumulator
- 24. Oil Level Solenoid (3)

- 25. Oil Filter
- - 26. Oil Reservoir
    - 27. Oil Separator
      - 28. Load Center
      - 29. 1/2" Ball Valve 30. Sight Glass
      - 31. Filter Drier
      - 32. Liquid Receiver