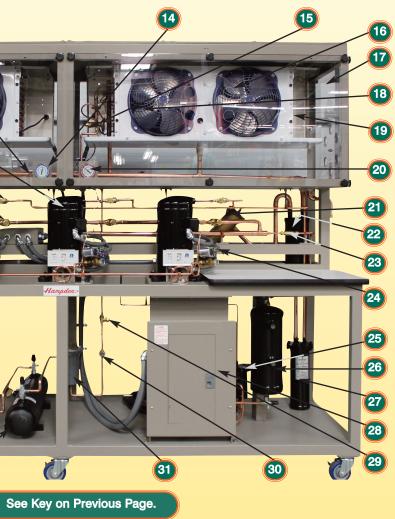

- 12. High Pressure Transducer
  - (underneath frame)
- 13. Temperature Sensor
- 14. Suction Pressure Gauge
- 15. Thermostatic Expansion
  - Valve (2)
- 16. Heat Load Shutters (4)
- 17. Lexan® Enclosed Cold Box
- 18. Temperature Sensor
- 19. Evaporator (2)
- 20. Discharge Pressure Gauge
- 21. Suction Shell

- 23. Suction Accumulator
- 24. Oil Level Solenoid (3)

- 25. Oil Filter
- - 26. Oil Reservoir
    - 27. Oil Separator
      - 28. Load Center
      - 29. 1/2" Ball Valve 30. Sight Glass
      - 31. Filter Drier
      - 32. Liquid Receiver