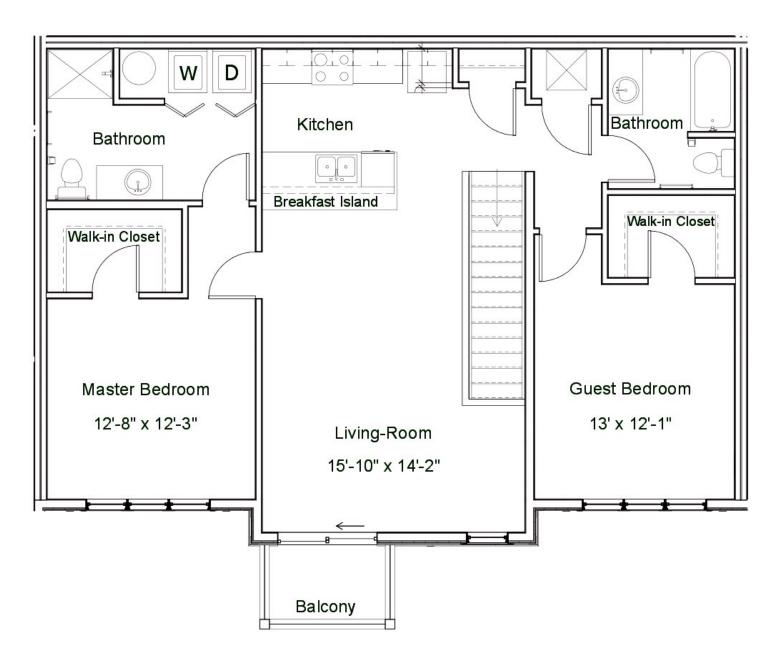

### Two Bedroom / Two Bathroom with Attached Garage

1,216 Square Feet

\$1,605

Unit No.: A&B 203, 204, C203, C204

B2 Floor Plan