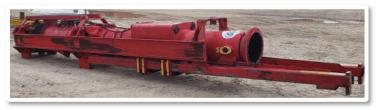

## DELMAG Model D30-32

| DELMAG Model D30-32<br>Diesel Pile Hammer                             | US Specifications    |
|-----------------------------------------------------------------------|----------------------|
| Impact Weight (Piston)                                                | 6,610 lbs            |
| Energy per Blow Max-Min                                               | 75,970-35,400 ft/lbs |
| Number of Blows                                                       | 36-52                |
| Suitable for Driving Piles (Depending on Soil & Pile)                 | 4410-19,840 lbs      |
| Diesel Oil                                                            | 2.2 gal/hr           |
| Lubricant                                                             | .22 gal/hr           |
| Diesel Oil Tank Capacity                                              | 17.7 gal             |
| Lube Tank Capacity                                                    | 5 gal                |
| Max. Rope Diameter For Deflector<br>Sheave of Tripping Device         | .87 in               |
| Max. Inclined Pile Driving Without/<br>With Extension                 | 1:5/1:1              |
| Diesel Pile Hammer Weight                                             | 13,600 lbs           |
| Tripping Device Weight                                                | 410 lbs              |
| Diesel Pile Hammer With Hydraulic<br>Starting Device, Without Guiding | 15,170 lbs           |
| Length                                                                | 216.5 inches         |

Width

22 inches