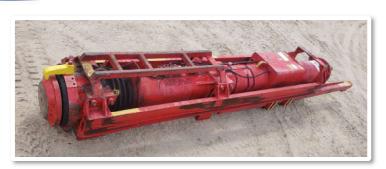

## DELMAG Model D30-32

| DELMAG Model D30-32<br>Diesel Pile Hammer                             | US Specifications    |
|-----------------------------------------------------------------------|----------------------|
| Impact Weight (Piston)                                                | 6,610 lbs            |
| Energy per Blow Max-Min                                               | 75,970-35,400 ft/lbs |
| Number of Blows                                                       | 36-52                |
| Suitable for Driving Piles (Depending on Soil & Pile)                 | 4410-19,840 lbs      |
| Diesel Oil                                                            | 2.2 gal/hr           |
| Lubricant                                                             | .22 gal/hr           |
| Diesel Oil Tank Capacity                                              | 17.7 gal             |
| Lube Tank Capacity                                                    | 5 gal                |
| Max. Rope Diameter For Deflector<br>Sheave of Tripping Device         | .87 in               |
| Max. Inclined Pile Driving Without/<br>With Extension                 | 1:5/1:1              |
| Diesel Pile Hammer Weight                                             | 13,600 lbs           |
| Tripping Device Weight                                                | 410 lbs              |
| Diesel Pile Hammer With Hydraulic<br>Starting Device, Without Guiding | 15,170 lbs           |
| Length                                                                | 216.5 inches         |

Width

22 inches