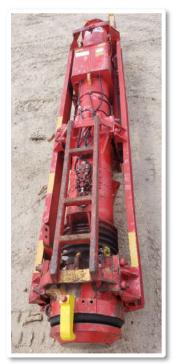

## DELMAG Model D30-32

| DELMAG Model D30-32<br>Diesel Pile Hammer                             | US Specifications    |
|-----------------------------------------------------------------------|----------------------|
| Impact Weight (Piston)                                                | 6,610 lbs            |
| Energy per Blow Max-Min                                               | 75,970-35,400 ft/lbs |
| Number of Blows                                                       | 36-52                |
| Suitable for Driving Piles (Depending on Soil & Pile)                 | 4410-19,840 lbs      |
| Diesel Oil                                                            | 2.2 gal/hr           |
| Lubricant                                                             | .22 gal/hr           |
| Diesel Oil Tank Capacity                                              | 17.7 gal             |
| Lube Tank Capacity                                                    | 5 gal                |
| Max. Rope Diameter For Deflector<br>Sheave of Tripping Device         | .87 in               |
| Max. Inclined Pile Driving Without/<br>With Extension                 | 1:5/1:1              |
| Diesel Pile Hammer Weight                                             | 13,600 lbs           |
| Tripping Device Weight                                                | 410 lbs              |
| Diesel Pile Hammer With Hydraulic<br>Starting Device, Without Guiding | 15,170 lbs           |
| Length                                                                | 216.5 inches         |

Width

22 inches