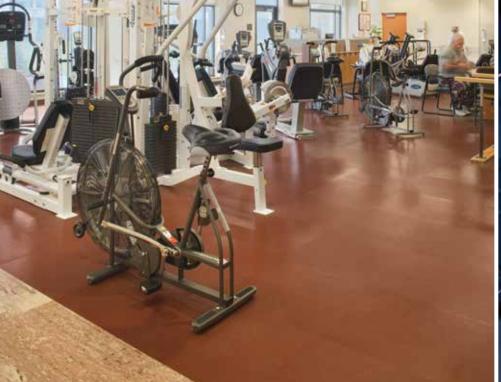

#### **DROPZONE**

The surface strength of Dropzone rubber flooring

**Applications:** Weight Rooms • Strength & Cardio Equipment • Spinning • Training Turf • Functional & Extreme Training • Ice Rinks

# **DROPZONE FLEX**

(PAGE 20-21)

Whatever you're looking to accomplish in a floor, rubber has a solution. Safe, comfortable, sustainable—and full of possibility—Tarkett Sports Indoor's Vulcanized Calendered Rubber offers an unmatched variety of colors, patterns and textures, and no need for dye lots. With natural slip resistance, shock absorption, and comfortable acoustics, rubber just seems to check all the boxes.

DROPZONE IMPACT is constructed of vulcanized rubber with a speckled surface design, which is built tough, flexible and performance-ready. This floor is engineered to hold up under constant traffic, sports activities and heavy sporting equipment. Made of 10 mm thick rubber, Dropzone Impact absorbs noise and resists impact, shock, spikes and skates.