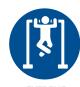

# **COLOR SELECTION**

Dropzone Comfort comes with 13 color options, which makes it easy to create unique gym flooring or match the colors of a school or team.

**DROPTILE MAX** is a unique rubber floor that is perfect for accommodating heavy exercise equipment and weights. These 2-foot by 2-foot by 2.5-inch molded tiles lock together using our Quad Blok system. Droptile Max's unique elevated subsurface also provides space for wiring and cables, which helps prevent a cluttered exercise environment.

### **FORMAT OPTIONS**

# **APPLICATIONS**

WE

# **COLOR SELECTION**

Droptile Max comes with **17 color options**, which makes it easy to create unique gym flooring or match the colors of a school or team.