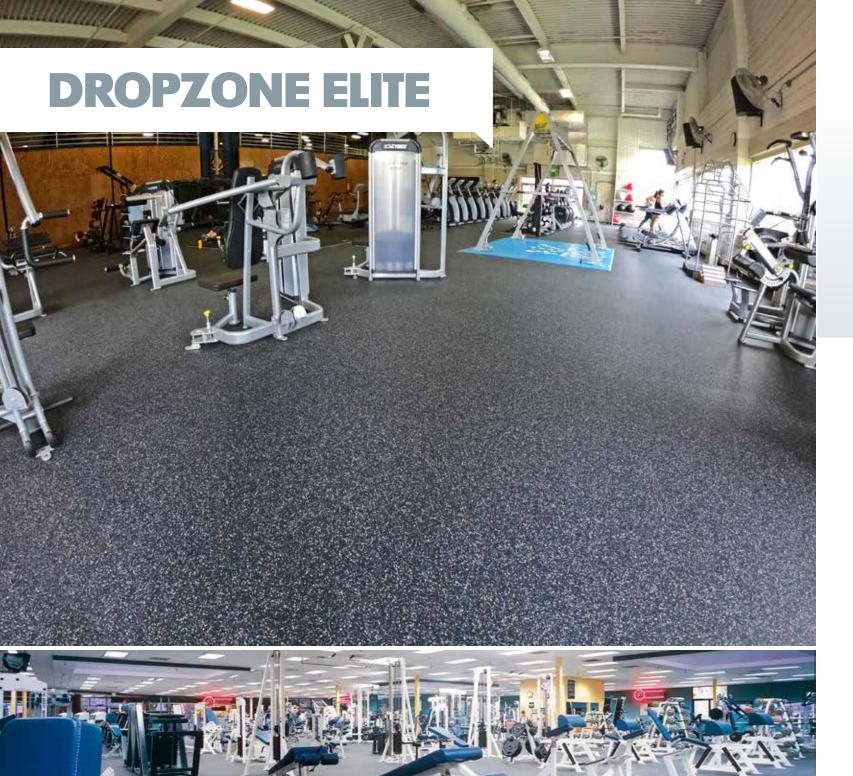

# **DROPZONE** ELITE

(PAGE 30-31)

# **COLOR SELECTION**

Dropzone Comfort comes with 13 color options, which makes it easy to create unique gym flooring or match the colors of a school or team.

DROPZONE ELITE is an optimal weight room flooring option that provides extreme comfort and safety. This system features a 10.5mm Dropzone Comfort field united to a 12 mm cushion. The resulting double durometer system combines the durability and firm footing desired in strength training with the ergonomic demands of aggressive functional training in one surface.

#### SPORTS PERFORMANCE

Dropzone Elite has some unique performance properties compared to other recycled rubber floors. It has shock absorption values that provides excellent comfort and reduces strain on lower extremities but also combines the durability and firm footing desired in strength training with the ergonomic demands of aggressive functional training in one surface.