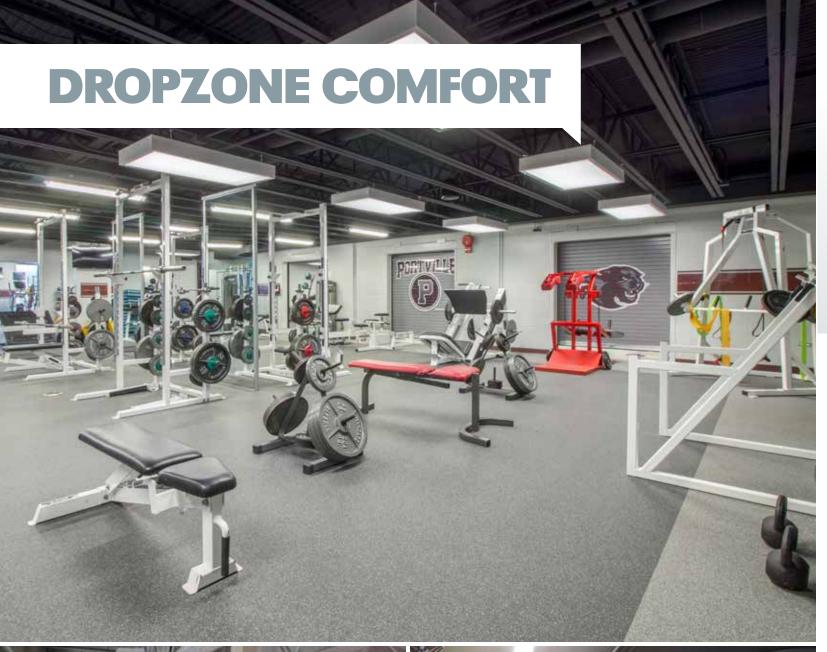

# **DROPZONE COMFORT**

(PAGE 28-29)

# **COLOR SELECTION**

Dropzone Speckle comes with **23 color options**, which makes it easy to create unique gym flooring or match the colors of a school or team.

**DROPZONE COMFORT** is a premium fitness flooring option with performance characteristics that are ideal for exercise areas, noncompetitive walking/jogging tracks, and weight rooms. It has shock absorption properties that are uncommon among flooring designed for fitness and weight room applications. This helps reduce strain on lower extremities and increases the level of comfort for the user. Dropzone Comfort also has excellent resistance to color fading and wear, making it a durable surface that can withstand heavy traffic.

#### SPORTS PERFORMANCE

Dropzone Comfort has some unique performance properties compared to other recycled rubber floors. It has shock absorption values that provides excellent comfort and reduces strain on lower extremities.

#### RECYCLED CONTENT

Dropzone Comfort contains between 67% and 90% recycled content depending on color, most of which is post-consumer materials such as used automobile tires.

#### TARKETT SPORTS WARRANTY PROTECTION

Tarkett Sports guarantees the quality and performance of Dropzone Comfort with a comprehensive 3-year warranty.

# **COLOR SELECTION**

Dropzone Comfort comes with 13 color options, which makes it easy to create unique gym flooring or match the colors of a school or team.

DROPZONE ELITE is an optimal weight room flooring option that provides extreme comfort and safety. This system features a 10.5mm Dropzone Comfort field united to a 12 mm cushion. The resulting double durometer system combines the durability and firm footing desired in strength training with the ergonomic demands of aggressive functional training in one surface.