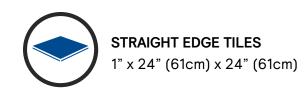

# **FORMAT OPTIONS**

STRAIGHT EDGE TILES 24" (61cm) x 24" (61cm)

**INTERLOCKING RUBBER** 23" (58cm) x 23" (58cm)