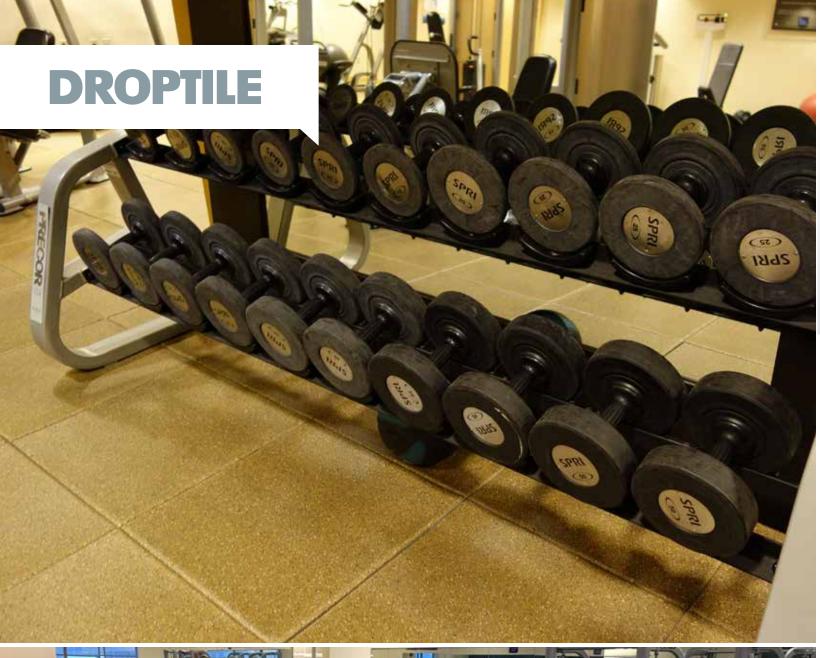

**DROPTILE** is a one-inch thick tile that provides supreme durability and maximum vibration absorption. It provides the perfect level of support for weights and equipment without showing signs of wear. The elevated profile of Droptile's subsurface allows wires and cables to be fully integrated beneath the surface, preventing cable clutter. These 24" x 24" x 1" rubber floor tiles lock together using our Quad Blok system.

#### **NO "CABLE CLUTTER"**

The elevated subsurface of Droptile rubber floor tiles allows cables and wires to be incorporated underneath the surface, reducing tripping hazards and "cable clutter."

#### ADDED COMFORT AND REDUCED VIBRATION

Droptile's one-inch thick surface reduces vibrations caused by the impact of weights while improving comfort under foot.