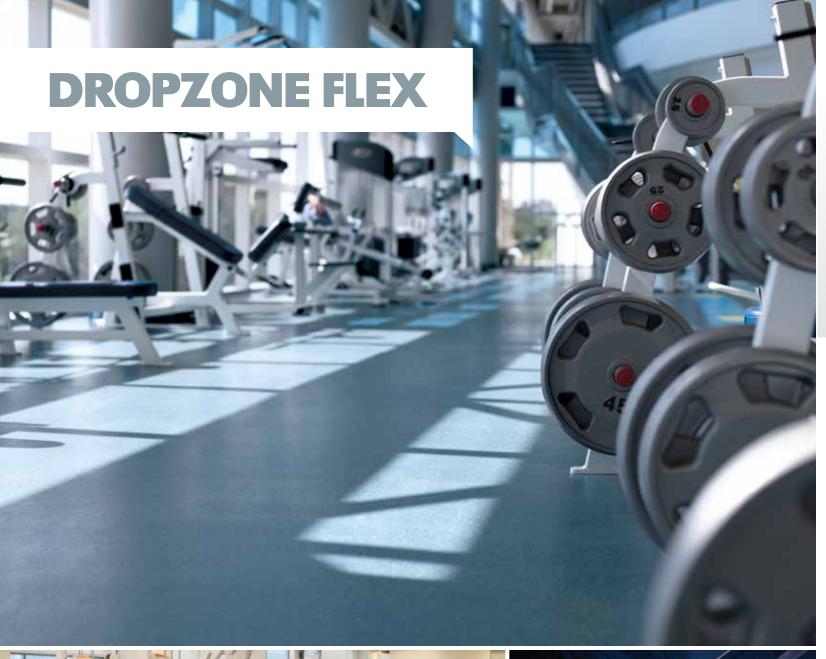

# **DROPZONE FLEX**

(PAGE 20-21)

Whatever you're looking to accomplish in a floor, rubber has a solution. Safe, comfortable, sustainable—and full of possibility—Tarkett Sports Indoor's Vulcanized Calendered Rubber offers an unmatched variety of colors, patterns and textures, and no need for dye lots. With natural slip resistance, shock absorption, and comfortable acoustics, rubber just seems to check all the boxes.

# **COLOR SELECTION**

Dropzone Impact comes with 12 color options, which makes it easy to create unique gym floors or match the colors of a school or team.

**DROPZONE FLEX** is constructed of vulcanized rubber with a marbled surface design, which is built tough, flexible and performance-ready. This floor is engineered to hold up under constant traffic, sports activities and heavy sporting equipment. Made of 10 mm thick rubber, Dropzone Flex absorbs noise and resists impact, shock, spikes and skates.