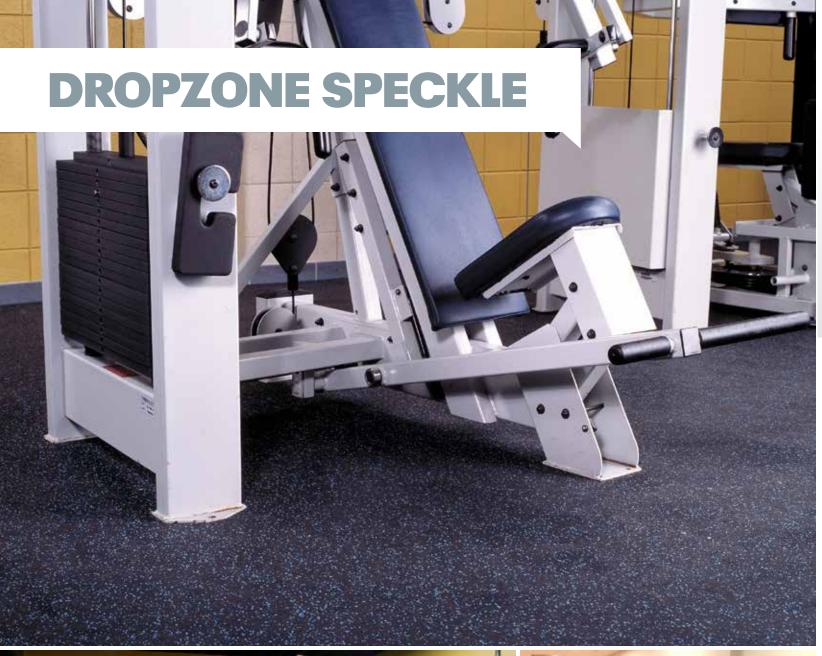

# **DROPZONE SPECKLE**

(PAGE 26-27)

#### TARKETT SPORTS WARRANTY PROTECTION

The quality and performance of Droptile is protected by Tarkett Sports with a comprehensive 15-year warranty.

**DROPZONE SPECKLE** offers the same weight room flooring protection as Tarkett Sports' Dropzone with the addition of color. Blending recycled rubber with colored EPDM rubber chips, Dropzone Speckle offers a wide variety of color options. No matter the format you choose, the surface appearance of Dropzone Speckle hides seams, creating the look of continuous rubber flooring.