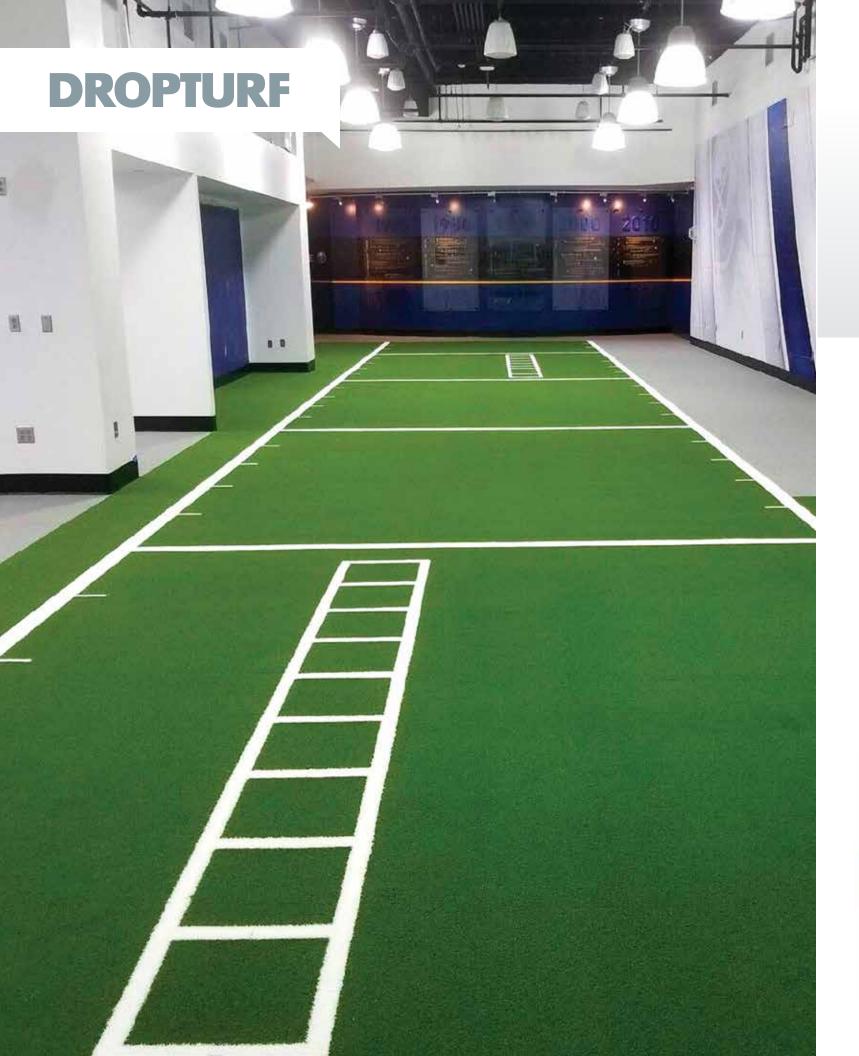

# **DROPTURF**

(PAGE 36-37)

••••••••••

DropTurf is a durable product that has been designed and engineered in the USA for indoor use. Applications include: CrossFit, functional training and extreme functional training and much more.

**DROPTURF** features a 40 oz. textured polyethylene that offers excellent ball roll. DropTurf provides a much less abrasive surface than nylon or polypropylene and provides superior wear resistance. DropTurf is 19 mm thick, combining the 14 mm polyethylene turf with a 5 mm foam backing, providing superior safety and performance. Thicker backing options are available via custom order.

#### **IDEAL FOR VARIOUS APPLICATIONS**

DropTurf is ideal for indoor soccer, specialty sports training facilities, CrossFit centers, and more.