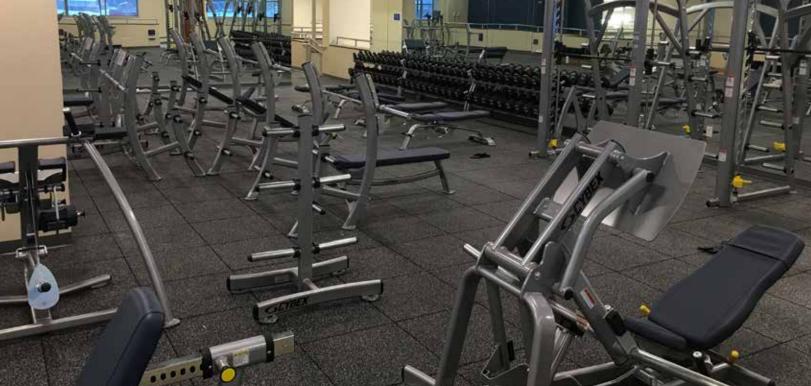

#### **DROPZONE**

The surface strength of Dropzone rubber flooring

**Applications:** Weight Rooms • Strength & Cardio Equipment • Spinning • Training Turf • Functional & Extreme Training • Ice Rinks

# **DROPZONE FLEX**

(PAGE 20-21)

Whatever you're looking to accomplish in a floor, rubber has a solution. Safe, comfortable, sustainable—and full of possibility—Tarkett Sports Indoor's Vulcanized Calendered Rubber offers an unmatched variety of colors, patterns and textures, and no need for dye lots. With natural slip resistance, shock absorption, and comfortable acoustics, rubber just seems to check all the boxes.

DROPZONE IMPACT is constructed of vulcanized rubber with a speckled surface design, which is built tough, flexible and performance-ready. This floor is engineered to hold up under constant traffic, sports activities and heavy sporting equipment. Made of 10 mm thick rubber, Dropzone Impact absorbs noise and resists impact, shock, spikes and skates.