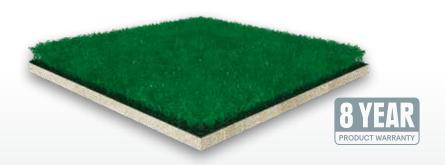

# **DROPTURF**

(PAGE 36-37)

••••••••••

DropTurf is a durable product that has been designed and engineered in the USA for indoor use. Applications include: CrossFit, functional training and extreme functional training and much more.

**DROPTURF** features a 40 oz. textured polyethylene that offers excellent ball roll. DropTurf provides a much less abrasive surface than nylon or polypropylene and provides superior wear resistance. DropTurf is 19 mm thick, combining the 14 mm polyethylene turf with a 5 mm foam backing, providing superior safety and performance. Thicker backing options are available via custom order.

#### TARKETT SPORTS WARRANTY PROTECTION

The quality and performance of DropTurf is protected by Tarkett Sports with a comprehensive 8-year warranty.