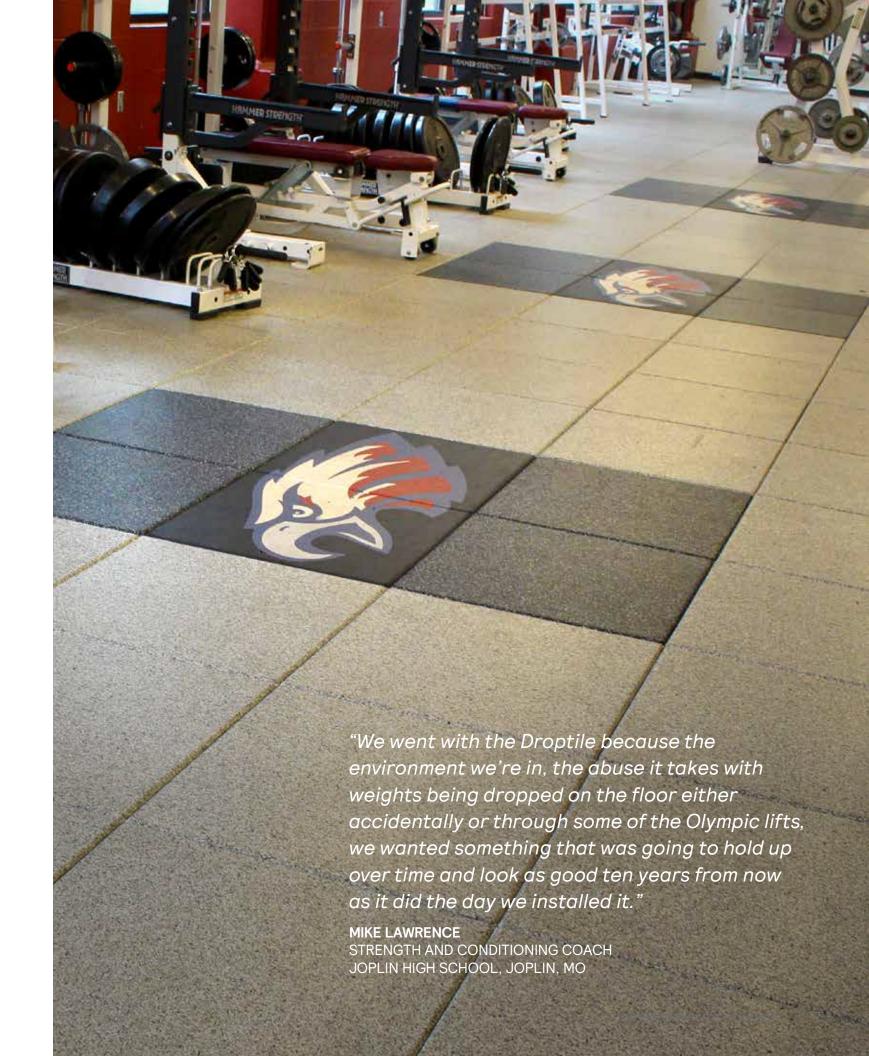

**DROPTILE** is a one-inch thick tile that provides supreme durability and maximum vibration absorption. It provides the perfect level of support for weights and equipment without showing signs of wear. The elevated profile of Droptile's subsurface allows wires and cables to be fully integrated beneath the surface, preventing cable clutter. These 24" x 24" x 1" rubber floor tiles lock together using our Quad Blok system.

#### **NO "CABLE CLUTTER"**

The elevated subsurface of Droptile rubber floor tiles allows cables and wires to be incorporated underneath the surface, reducing tripping hazards and "cable clutter."

#### **QUAD BLOK CONNECTOR SYSTEM**

Each Droptile is connected using a Quad Blok connector system, fastening each tile together. Since Droptile has a 1" thickness, reducers are used on the edges of the installation to transition to lower profile areas. Glue is used to provide adhesion from the Blok to the tile.