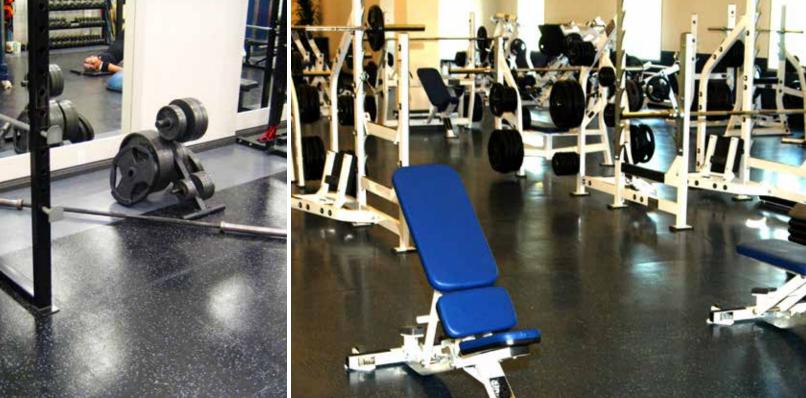

#### **DROPZONE**

The surface strength of Dropzone rubber flooring

**Applications:** Weight Rooms • Strength & Cardio Equipment • Spinning • Training Turf • Functional & Extreme Training • Ice Rinks

# **DROPZONE FLEX**

(PAGE 20-21)

Whatever you're looking to accomplish in a floor, rubber has a solution. Safe, comfortable, sustainable—and full of possibility—Tarkett Sports Indoor's Vulcanized Calendered Rubber offers an unmatched variety of colors, patterns and textures, and no need for dye lots. With natural slip resistance, shock absorption, and comfortable acoustics, rubber just seems to check all the boxes.

DROPZONE IMPACT is constructed of vulcanized rubber with a speckled surface design, which is built tough, flexible and performance-ready. This floor is engineered to hold up under constant traffic, sports activities and heavy sporting equipment. Made of 10 mm thick rubber, Dropzone Impact absorbs noise and resists impact, shock, spikes and skates.