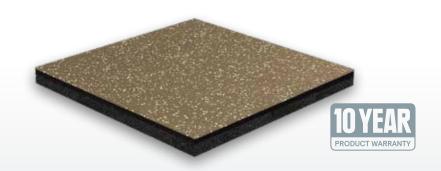

#### TARKETT SPORTS WARRANTY PROTECTION

The quality and performance of Droptile is protected by Tarkett Sports with a comprehensive 15-year warranty.

**DROPZONE SPECKLE** offers the same weight room flooring protection as Tarkett Sports' Dropzone with the addition of color. Blending recycled rubber with colored EPDM rubber chips, Dropzone Speckle offers a wide variety of color options. No matter the format you choose, the surface appearance of Dropzone Speckle hides seams, creating the look of continuous rubber flooring.

### **FORMAT OPTIONS**

Roll goods are available in 6mm and 8 mm thicknesses. Straight edge tiles and interlocking tiles are available in an 8 mm thickness.

#### **ROLLS**

6mm x 48" (1.2m) 8mm x 48" (1.2m)

#### STRAIGHT EDGE TILES

8mm x 24" (61cm) x 24" (61cm)

\*Must be purchased in full cylinder increments.

#### INTERLOCKING TILES

8mm x 23" (58cm) x 23" (58cm)