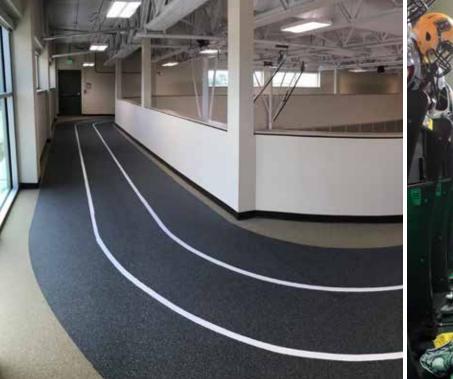

# **WALKING OR JOGGING TRACK**

DROPZONE COMFORT (PAGE 28-29)

Alternatives: Dropzone Elite

# **DROPZONE COMFORT**

(PAGE 28-29)

# **COLOR SELECTION**

Dropzone Speckle comes with **23 color options**, which makes it easy to create unique gym flooring or match the colors of a school or team.

**DROPZONE COMFORT** is a premium fitness flooring option with performance characteristics that are ideal for exercise areas, noncompetitive walking/jogging tracks, and weight rooms. It has shock absorption properties that are uncommon among flooring designed for fitness and weight room applications. This helps reduce strain on lower extremities and increases the level of comfort for the user. Dropzone Comfort also has excellent resistance to color fading and wear, making it a durable surface that can withstand heavy traffic.