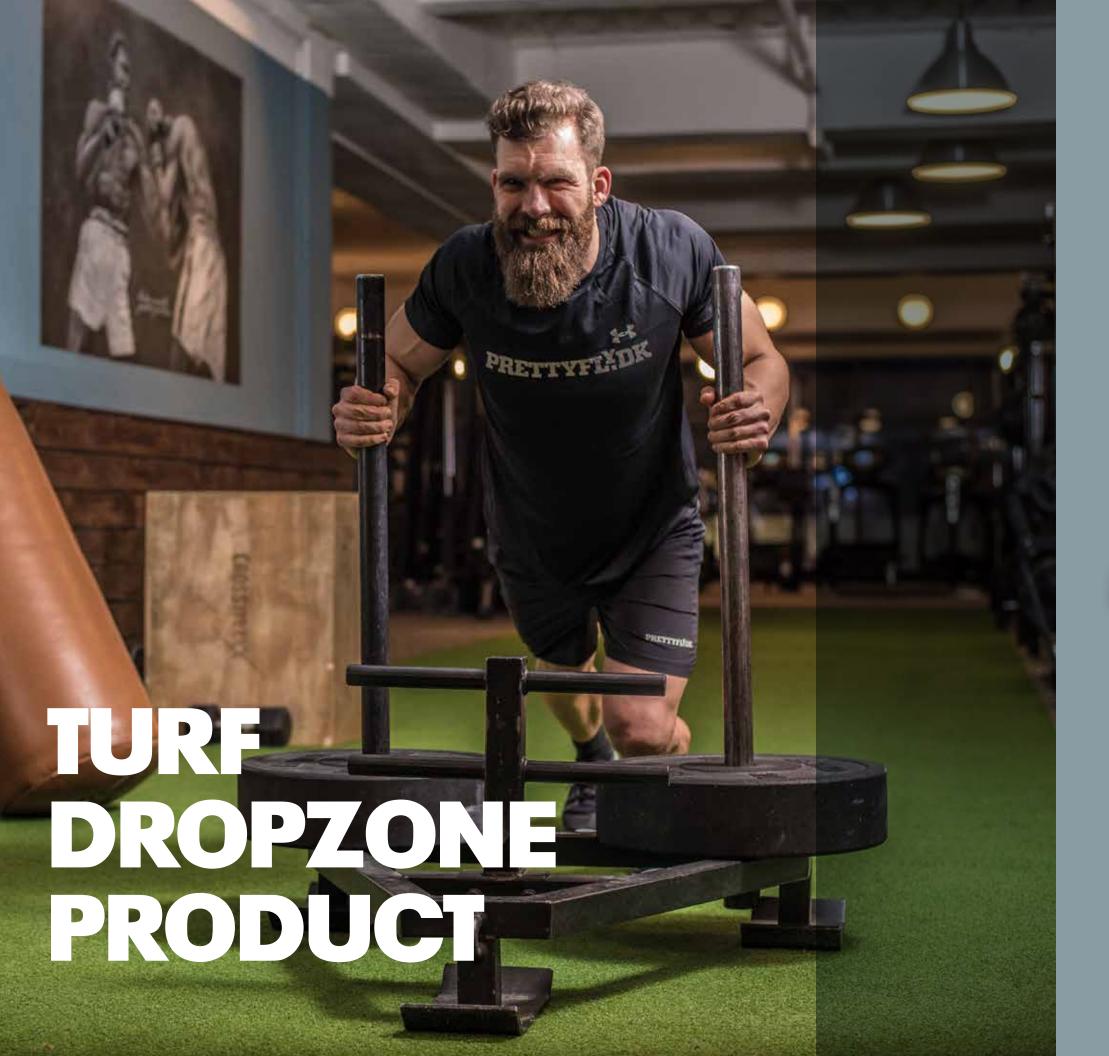

#### **DROPZONE**

The surface strength of Dropzone rubber flooring

**Applications:** Weight Rooms • Strength & Cardio Equipment • Spinning • Training Turf • Functional & Extreme Training • Ice Rinks

# **DROPTURF**

(PAGE 36-37)

••••••••••

DropTurf is a durable product that has been designed and engineered in the USA for indoor use. Applications include: CrossFit, functional training and extreme functional training and much more.

**DROPTURF** features a 40 oz. textured polyethylene that offers excellent ball roll. DropTurf provides a much less abrasive surface than nylon or polypropylene and provides superior wear resistance. DropTurf is 19 mm thick, combining the 14 mm polyethylene turf with a 5 mm foam backing, providing superior safety and performance. Thicker backing options are available via custom order.