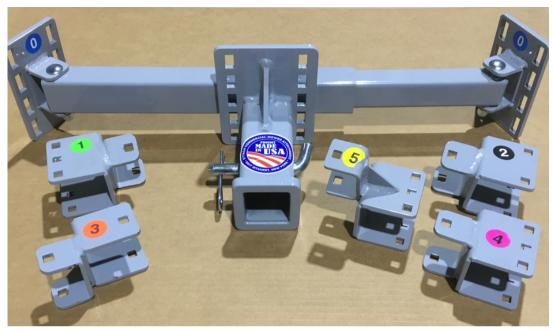

## **Bracket identification**

- 0) universal brackets same as left and right
- 1) right side fixed deck bracket
- 2) left side fixed deck bracket
- 3) right side 36 inch Scag V-Ride bracket
- 4) left side 36 inch Scag V-Ride bracket

5) left side 36 inch and 42 inch Wright Stander fixed deck bracket (use bracket number 1 for right side)

Note

When referencing left and right sides of the machine, we always refer to the operators left and right while you would be operating the machine.

The 2 carriage bolts pictured through brackets number zero are just hand tight. If brackets number zero are selected in your application, you must fully tighten the Nyloc hex nut upon completion of the installation.