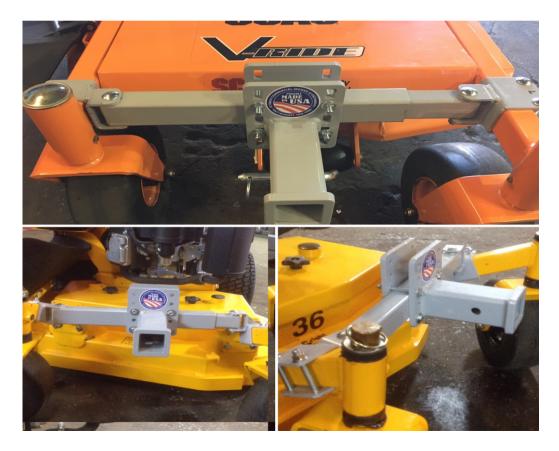

## **DTHSM-KIT Small Hitch Kit Instruction**

The telescopic travel on the large hitch mounting bar, spans from 19.5 - 31 inches

Thank you for your support, please feel free to contact us at www.dttach.com with any questions or concerns.