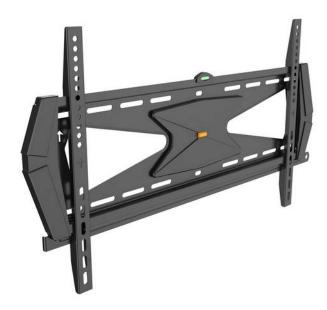

## Flat wall bracket for medium to large screen TV's Fits most LED TV's from 37" – 70"

This UL approved, high quality flat wall mount is perfect for customers who need a flat wall mount with support for most  $37^{\circ} - 70^{\circ}$  displays. It supports mounting patterns up to VESA 600 x400, and weights up to 88 lbs, with the added functionality of an anti-theft locking feature.

## Features:

- UL approved construction
- High quality construction with high grade steel
- Supports VESA patterns up to 600 x 400
- Maximum weight capacity of 88 lbs
- Anti-theft feature to protect your investment, pad locks not included
- Includes all mounting hardware for installation onto wooden studs, concrete, or block

| Model #                      | PTS-MDFLT-01          |
|------------------------------|-----------------------|
| Туре                         | Flat                  |
| Minimum VESA                 | 300 x 300             |
| Maximum VESA                 | 600 x 400             |
| Maximum Weight               | 88 lbs                |
| Min Recommended Display Size | 37"                   |
| Max Recommended Display Size | 70"                   |
| Minimum Extension            | 0.9″                  |
| Maximum Extension            | N/A                   |
| Tilt Range                   | N/A                   |
| Swivel Range                 | N/A                   |
| Construction                 | Steel                 |
| Color                        | Black                 |
| Wall Plate Dimensions        | 27.6" x 8.9"          |
| Front Plate Dimensions       | N/A                   |
| Built in Level               | Yes                   |
| Cable Management             | No                    |
| Anti-theft                   | Yes, pad lock not inc |
| RoHS Compliant               | Yes                   |
| UL Approved                  | Yes                   |