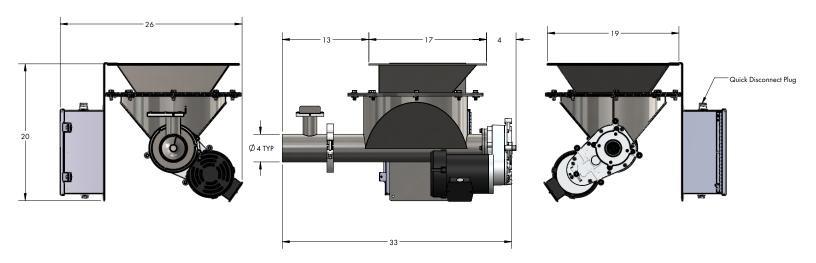

#### **DESIGN**

The 11-01 Series Volumetric Screw Feeder utilizes a unique integrated screw feed to meter large quantities of material into a system or process, preventing overloading, jamming or clogs. High torque motor and industrial gear set breakup agglomerated materials during the metering process. Variable speed drive allows for precise control of material injection into the downstream system.

Controls, feeder and pickup adapter are packaged into a single, self-supporting unit making for easy placement and change out in combination with the universal mounting flange connecting to the dump/unloading station.

#### STANDARD SPECIFICATIONS

- 304 Stainless Steel Construction
- Integrated Motor & Gear Set
- High Torque Motor with Overload Protection
- Universal Mounting Flange
- Sight Glass Clean Out Port
- Intake Air Bleed Valve
- Variable Frequency Drive Package
- Manual Forward/ Reversing Switch
- Flow Through Vacuum Pick-Up Adapter