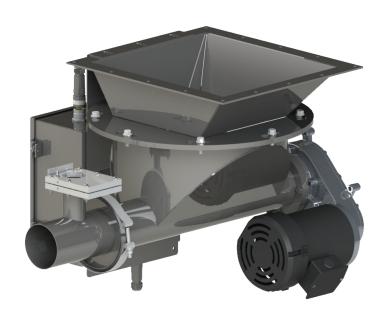

#### **DESIGN**

The 11-01 Series Volumetric Screw Feeder utilizes a unique integrated screw feed to meter large quantities of material into a system or process, preventing overloading, jamming or clogs. High torque motor and industrial gear set breakup agglomerated materials during the metering process. Variable speed drive allows for precise control of material injection into the downstream system.

#### STANDARD SPECIFICATIONS

- 304 Stainless Steel Construction
- Integrated Motor & Gear Set
- High Torque Motor with Overload Protection
- Universal Mounting Flange
- Sight Glass Clean Out Port
- Intake Air Bleed Valve
- Variable Frequency Drive Package
- Manual Forward/ Reversing Switch
- Flow Through Vacuum Pick-Up Adapter