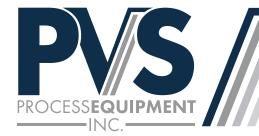

#### **DESIGN**

The 11-01 Series Volumetric Screw Feeder utilizes a unique integrated screw feed to meter large quantities of material into a system or process, preventing overloading, jamming or clogs. High torque motor and industrial gear set breakup agglomerated materials during the metering process. Variable speed drive allows for precise control of material injection into the downstream system.

Controls, feeder and pickup adapter are packaged into a single, self-supporting unit making for easy placement and change out in combination with the universal mounting flange connecting to the dump/unloading station.