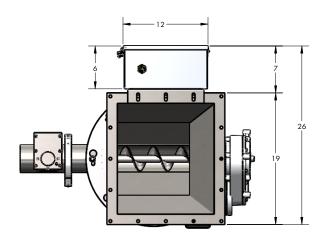

#### **DESIGN**

The 11-01 Series Volumetric Screw Feeder utilizes a unique integrated screw feed to meter large quantities of material into a system or process, preventing overloading, jamming or clogs. High torque motor and industrial gear set breakup agglomerated materials during the metering process. Variable speed drive allows for precise control of material injection into the downstream system.

Controls, feeder and pickup adapter are packaged into a single, self-supporting unit making for easy placement and change out in combination with the universal mounting flange connecting to the dump/unloading station.

#### STANDARD SPECIFICATIONS

- 304 Stainless Steel Construction
- Integrated Motor & Gear Set
- High Torque Motor with Overload Protection
- Universal Mounting Flange
- Sight Glass Clean Out Port
- Intake Air Bleed Valve
- Variable Frequency Drive Package
- Manual Forward/ Reversing Switch
- Flow Through Vacuum Pick-Up Adapter