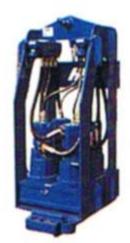

## Model H-20

### **Hydraulic Auger Model H-20**

| DRILL HEAD DIMENSIONS |   |
|-----------------------|---|
| Width26               | " |
|                       |   |

Weight......3,000#

#### **OUTPUT**

**20,000 Ft. –lbs. Torque** 

0 to 60 RPM

**Guide Angles Installed to Fit 8"x 27" Leads** 

Clip Angels Installed to Fit HP 14 x 102 Beam.

3" API or 3" HEX Drive Fitting