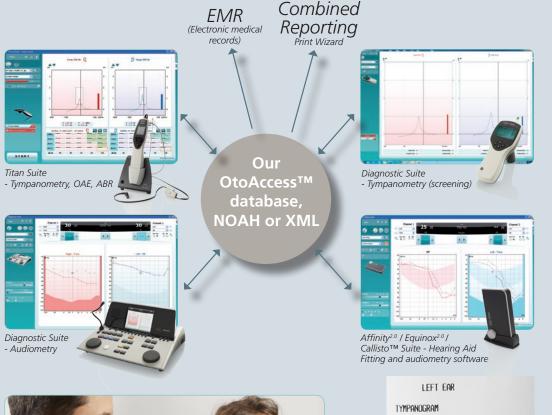

# Popular combinations

Interacoustics provides comprehensive software based solutions for audiologic diagnostics and hearing aid fitting. Through our intuitive and easy to use software suites the MT10 can easily be combined and integrated with our other instruments. The Interacoustics Suites integrate various measurement modules in a common yet intuitive and user friendly way to enable viewing, storing and printing of shared data.