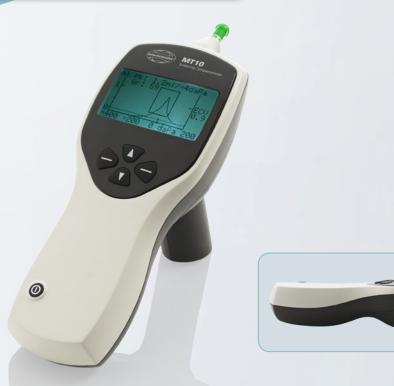

# MT10 Handheld Tympanometer

# The New MT10 Handheld Tympanometer

### - a dedicated screening tympanometer

- · Fast tympanometry always at hand
- Compatibility with OtoAccess<sup>™</sup> database & Diagnostic Suite for saving data
- · Practical size, fits well into your clinical environment
- Ergonomic design which is easy to maneuver around the patients head
- User-friendly menu-structure
- Optional reflexes

#### MT10

- -400 to +200 daPa
- Ipsilateral Reflexes (optional)
- 30 patient memory
- Fast & reliable

In modern healthcare settings fast and reliable testing is paramount. The MT10 is built to meet these requirements in an easy and very cost effective way. For example otitis media, a major cause of temporary or permanent hearing impairment in children, can be easily and quickly detected with the MT10.