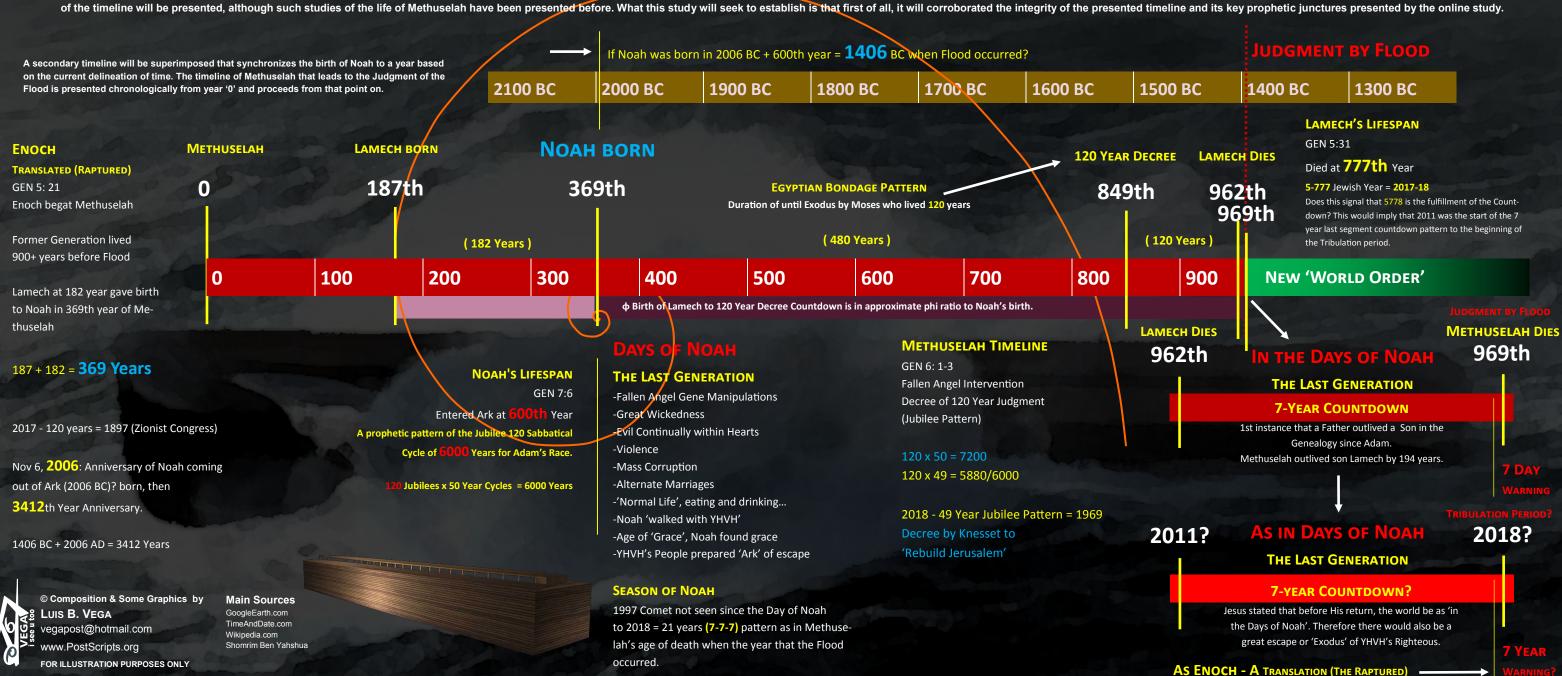

## COUNTDOWN TO JUDGMENT

The purpose of this illustration is to highlight a timeline of Methuselah's lifespan. It is taken from a YouTube presentation entitled, Methuselah's End Time Timeline - The Turn Key Event. The timeline basically chronicles the key events of the major births from Enoch's son to the start of the countdown to the Flood of Noah. Various year-spans will be examined and iterated for possible prophetic repetitions. The reasons why such a timeline is important and prophetic is that Jesus Himself attributed such a timeline that would apparently would be repeating itself in this current rendition of the 'Last Generation' as it was in the generation of Noah. More profoundly, Jesus extoled the fact that such similar socio-economic, geo-political and spiritual condition of Humanity were to be virtually identical that likewise would be meriting the coming Judgment A brief overview of the timeline will be presented, although such studies of the life of Methuselah have been presented before. What this study will seek to establish is that first of all, it will corroborated the integrity of the presented timeline and its key prophetic junctures presented by the online study.